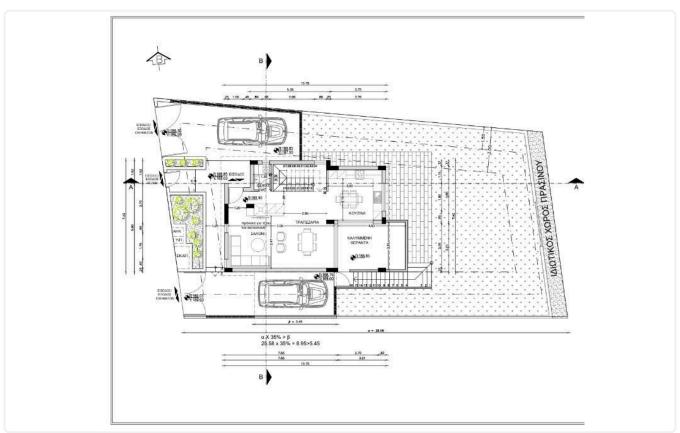

# Description

- •3 Bedrooms
- •3 W/C
- •Internal Area 188m2
- •Plot Area 343m2
- •En Suite Bathroom
- •Guest WC
- •Laundry Room
- •Covered Parking
- Storage
- •Energy Efficiency "A"

Plot 343 m²

Covered veranda 30 m²

# Floor plans