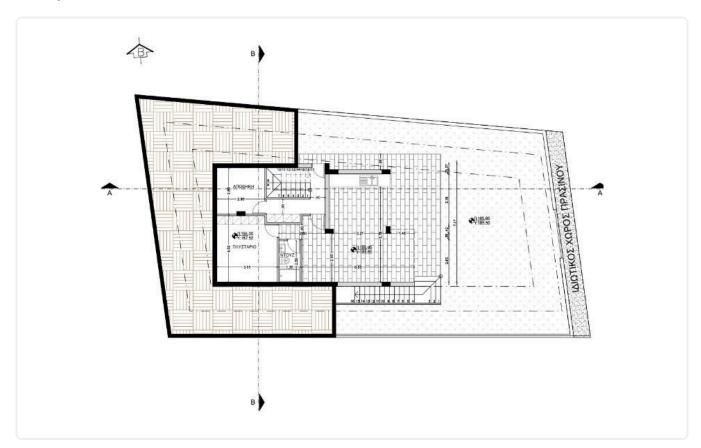

Reference 8806

3 Bed Detached House in Germasogeia, Limassol

€700,000 +VAT

Germasogia, Limassol

3 Bedrooms

3 Bathrooms

188 m<sup>2</sup> Covered

# Description

- •3 Bedrooms
- •3 W/C
- •Internal Area 188m2
- •Plot Area 343m2
- •En Suite Bathroom
- •Guest WC
- •Laundry Room
- •Covered Parking
- Storage
- •Energy Efficiency "A"

Plot 343 m²

Covered veranda 30 m²

Parking spaces 1

Energy efficiency rating A

Year of construction 2025

Status Under construction





### **Facilities**

- ✓ Aircondition · Provision ✓ Parking · Covered ✓ Elevator ✓ Solar water heater
- Solar photovoltaic panels, provision

### **Features**

- ✓ Guest WC ✓ CCTV ✓ En suite bathroom ✓ Modern design ✓ Garden
- Easy access to main roads Sound insulation Thermal insulation

# Gallery









# Floor plans