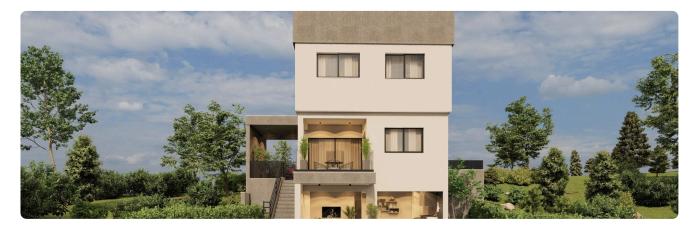

Reference 8806

3 Bed Detached House in Germasogeia, Limassol

€700,000 +VAT

Germasogia, Limassol

3 Bedrooms

3 Bathrooms

188 m<sup>2</sup> Covered

# Description

- •3 Bedrooms
- •3 W/C
- •Internal Area 188m2
- •Plot Area 343m2
- •En Suite Bathroom
- •Guest WC
- •Laundry Room
- •Covered Parking
- Storage
- •Energy Efficiency "A"

Plot 343 m²

Covered veranda 30 m²

Parking spaces 1

Energy efficiency rating A

Year of construction 2025

Status Under construction





### **Facilities**

- ✓ Aircondition · Provision ✓ Parking · Covered ✓ Elevator ✓ Solar water heater
- Solar photovoltaic panels, provision

### **Features**

- ✓ Guest WC ✓ CCTV ✓ En suite bathroom ✓ Modern design ✓ Garden
- Easy access to main roads Sound insulation Thermal insulation

# Gallery









# Floor plans