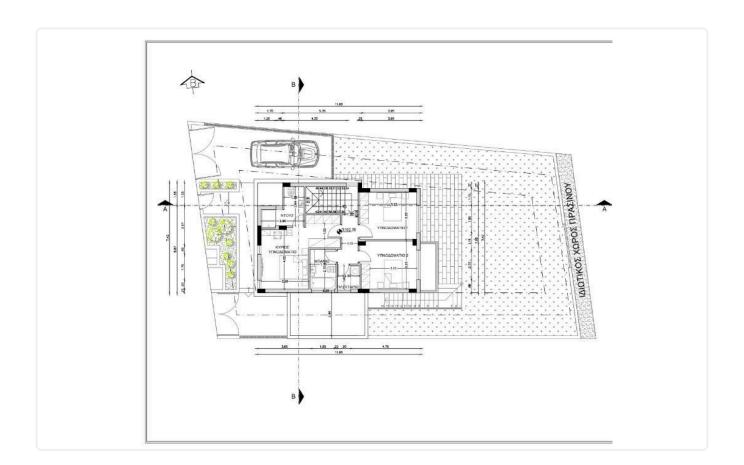

# Description

- •3 Bedrooms
- •3 W/C
- •Internal Area 188m2
- •Plot Area 343m2
- •En Suite Bathroom
- •Guest WC
- •Laundry Room
- •Covered Parking
- Storage
- •Energy Efficiency "A"

Plot 343 m²

Covered veranda 30 m²

# Floor plans