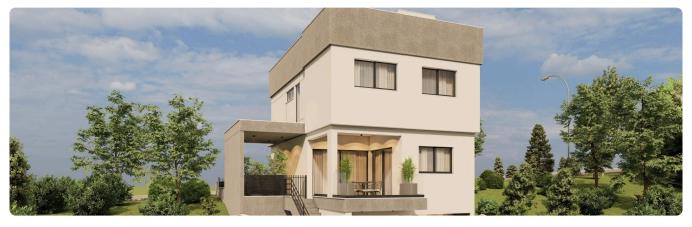

Reference 8806

3 Bed Detached House in Germasogeia, Limassol

€700,000 +VAT

Germasogia, Limassol

3 Bedrooms

3 Bathrooms

188 m<sup>2</sup> Covered

# Description

- •3 Bedrooms
- •3 W/C
- •Internal Area 188m2
- •Plot Area 343m2
- •En Suite Bathroom
- •Guest WC
- •Laundry Room
- •Covered Parking
- Storage
- •Energy Efficiency "A"

Plot 343 m²

Covered veranda 30 m²

Parking spaces 1

Energy efficiency rating A

Year of construction 2025

Status Under construction





### **Facilities**

- ✓ Aircondition · Provision ✓ Parking · Covered ✓ Elevator ✓ Solar water heater
- Solar photovoltaic panels, provision

### **Features**

- ✓ Guest WC ✓ CCTV ✓ En suite bathroom ✓ Modern design ✓ Garden
- Easy access to main roads Sound insulation Thermal insulation

# Gallery









# Floor plans