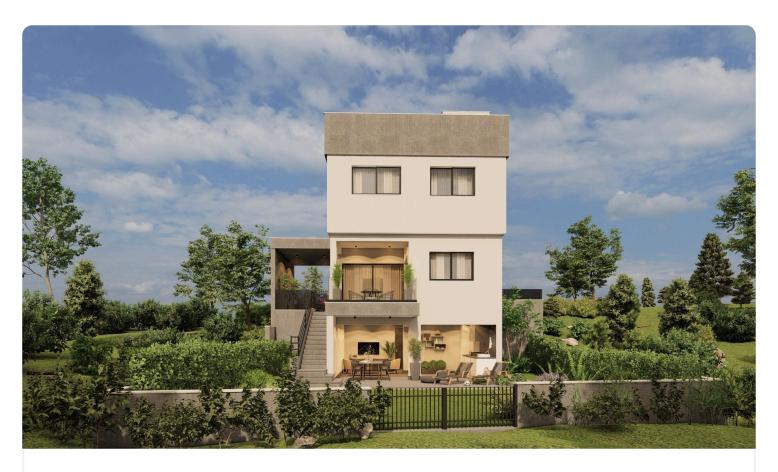

Reference 8806

3 Bed Detached House in Germasogeia, Limassol

€700,000 +VAT

Germasogia, Limassol

3 Bedrooms

3 Bathrooms

188 m<sup>2</sup> Covered

# Description

- •3 Bedrooms
- •3 W/C
- •Internal Area 188m2
- •Plot Area 343m2
- •En Suite Bathroom
- •Guest WC
- •Laundry Room
- •Covered Parking
- Storage
- •Energy Efficiency "A"

Plot 343 m²

Covered veranda 30 m²

Parking spaces 1

Energy efficiency rating A

Year of construction 2025

Status Under construction