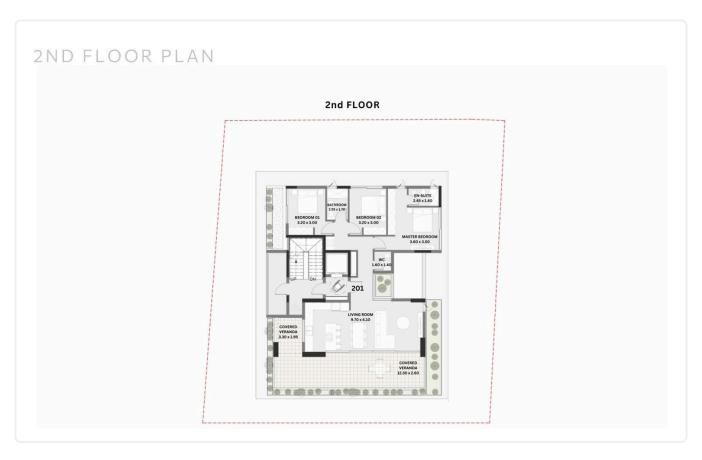

|
|--------------------------|--------------------|
| Uncovered veranda        | 10 m²              |
| Roof garden              | 115 m²             |
| Parking spaces           | 2                  |
| Energy efficiency rating | Α                  |
| Year of construction     | 2026               |
| Status                   | Under construction |
|                          |                    |





### **Facilities**

- ✓ Aircondition · Central system ✓ Heating · Underfloor ✓ Parking · Covered ✓ Storage
- ✓ Gated complex ✓ Solar photovoltaic panels

#### **Features**

- ✓ Veranda ✓ Quiet area ✓ Barbeque ✓ Modern design ✓ Sea view ✓ Near amenities
- ✓ Roof garden ✓ Open plan ✓ High ceilings ✓ Thermal insulation

## Gallery

































# Floor plans