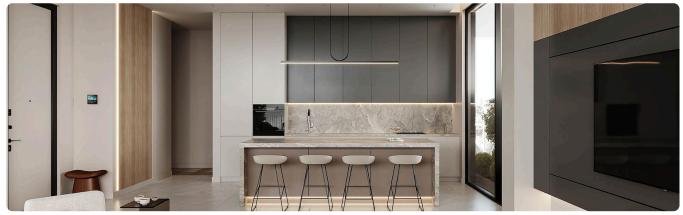

## Description

- •3 bedrooms
- •3 W/C
- •Internal Area 135m2
- •Covered Verandas 36m2
- •Uncovered Verandas 10m2
- •Roof Garden 115m2
- •Covered Parking
- Storage
- Central VRV A/C
- Underfloor Heating
- Photovoltaic Panels

### **Facilities**

- ✓ Aircondition · Central system ✓ Heating · Underfloor ✓ Parking · Covered ✓ Storage
- ✓ Gated complex ✓ Solar photovoltaic panels

#### **Features**

- ✓ Veranda ✓ Quiet area ✓ Barbeque ✓ Modern design ✓ Sea view ✓ Near amenities
- ✓ Roof garden ✓ Open plan ✓ High ceilings ✓ Thermal insulation