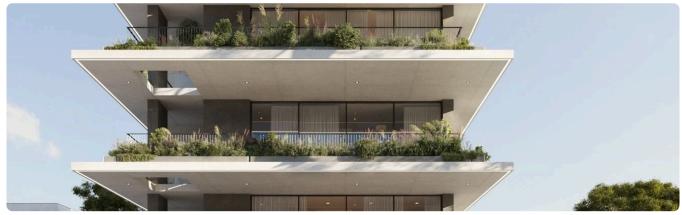

Reference 8804

Whole Floor 3 Bed Penthouse with roof garden in Germasogeia, Limassol

**€1,270,000** +VAT

Germasogia, Limassol

3 Bedrooms

3 Bathrooms

135 m<sup>2</sup> Covered

## Description

- •3 bedrooms
- •3 W/C
- •Internal Area 135m2
- •Covered Verandas 36m2
- •Uncovered Verandas 10m2
- •Roof Garden 115m2
- •Covered Parking
- Storage
- Central VRV A/C
- Underfloor Heating
- Photovoltaic Panels

#### **Features**

- ✓ Veranda ✓ Quiet area ✓ Barbeque ✓ Modern design ✓ Sea view ✓ Near amenities
- ✓ Roof garden ✓ Open plan ✓ High ceilings ✓ Thermal insulation