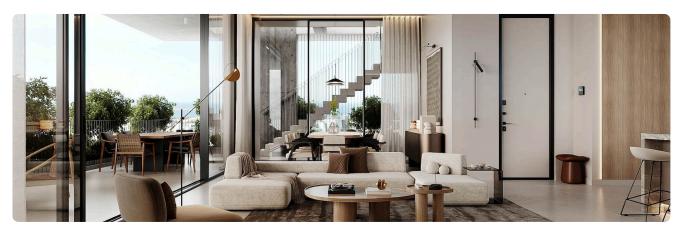

## Description

- •3 bedrooms
- •3 W/C
- •Internal Area 135m2
- •Covered Verandas 36m2
- •Uncovered Verandas 10m2
- •Roof Garden 115m2
- •Covered Parking
- Storage
- Central VRV A/C
- Underfloor Heating
- Photovoltaic Panels

#### **Features**

- ✓ Veranda ✓ Quiet area ✓ Barbeque ✓ Modern design ✓ Sea view ✓ Near amenities
- ✓ Roof garden ✓ Open plan ✓ High ceilings ✓ Thermal insulation