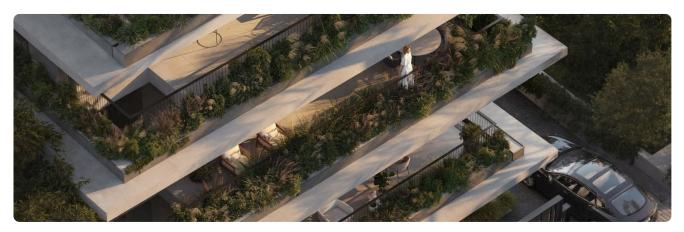

## Description

- •3 bedrooms
- •3 W/C
- •Internal Area 135m2
- •Covered Verandas 36m2
- •Uncovered Verandas 10m2
- •Roof Garden 115m2
- •Covered Parking
- Storage
- Central VRV A/C
- Underfloor Heating
- Photovoltaic Panels

#### **Features**

- ✓ Veranda ✓ Quiet area ✓ Barbeque ✓ Modern design ✓ Sea view ✓ Near amenities
- ✓ Roof garden ✓ Open plan ✓ High ceilings ✓ Thermal insulation