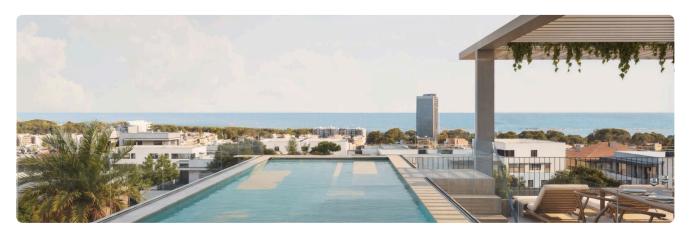

Reference 8804

Whole Floor 3 Bed Penthouse with roof garden in Germasogeia, Limassol

**€1,270,000** +VAT

Germasogia, Limassol

3 Bedrooms

3 Bathrooms

135 m<sup>2</sup> Covered

## Description

- •3 bedrooms
- •3 W/C
- •Internal Area 135m2
- •Covered Verandas 36m2
- •Uncovered Verandas 10m2
- •Roof Garden 115m2
- •Covered Parking
- Storage
- Central VRV A/C
- Underfloor Heating
- Photovoltaic Panels

#### **Features**

- ✓ Veranda ✓ Quiet area ✓ Barbeque ✓ Modern design ✓ Sea view ✓ Near amenities
- ✓ Roof garden ✓ Open plan ✓ High ceilings ✓ Thermal insulation