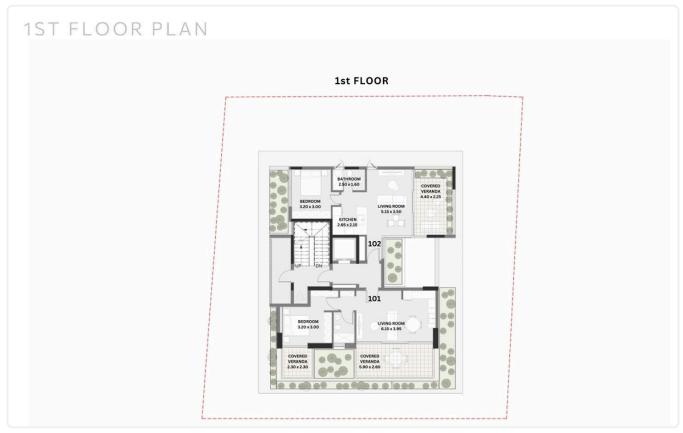

|
|--------------------------|--------------------|
| Uncovered veranda        | 10 m²              |
| Roof garden              | 115 m²             |
| Parking spaces           | 2                  |
| Energy efficiency rating | Α                  |
| Year of construction     | 2026               |
| Status                   | Under construction |
|                          |                    |





### **Facilities**

- ✓ Aircondition · Central system ✓ Heating · Underfloor ✓ Parking · Covered ✓ Storage
- ✓ Gated complex ✓ Solar photovoltaic panels

#### **Features**

- ✓ Veranda ✓ Quiet area ✓ Barbeque ✓ Modern design ✓ Sea view ✓ Near amenities
- ✓ Roof garden ✓ Open plan ✓ High ceilings ✓ Thermal insulation

## Gallery

































# Floor plans