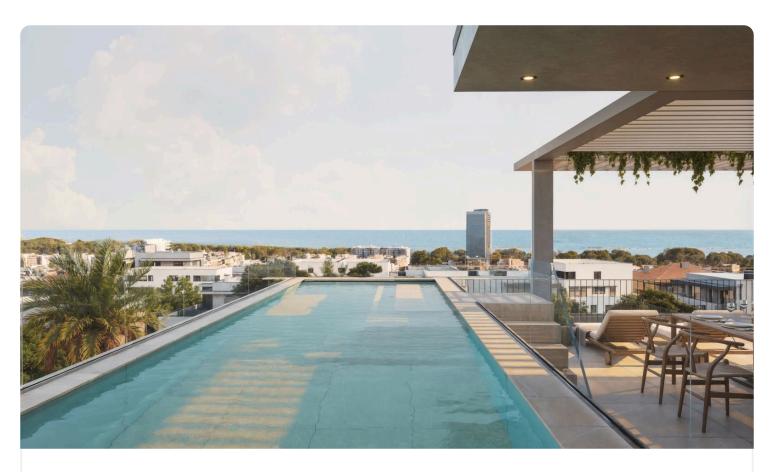

Reference 8804

Whole Floor 3 Bed Penthouse with roof garden in Germasogeia, Limassol

**€1,270,000** +VAT

Germasogia, Limassol

3 Bedrooms

3 Bathrooms

135 m<sup>2</sup> Covered

## Description

- •3 bedrooms
- •3 W/C
- •Internal Area 135m2
- •Covered Verandas 36m2
- •Uncovered Verandas 10m2
- •Roof Garden 115m2
- •Covered Parking
- Storage
- Central VRV A/C
- Underfloor Heating
- Photovoltaic Panels

#### **Features**

- ✓ Veranda ✓ Quiet area ✓ Barbeque ✓ Modern design ✓ Sea view ✓ Near amenities
- ✓ Roof garden ✓ Open plan ✓ High ceilings ✓ Thermal insulation