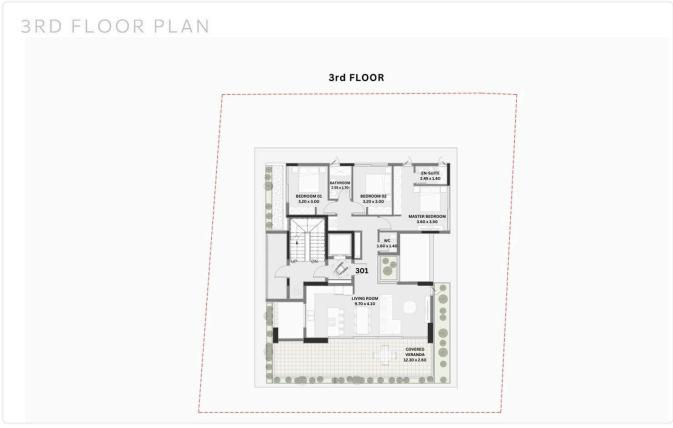

|
|--------------------------|--------------------|
| Uncovered veranda        | 10 m²              |
| Roof garden              | 115 m²             |
| Parking spaces           | 2                  |
| Energy efficiency rating | Α                  |
| Year of construction     | 2026               |
| Status                   | Under construction |
|                          |                    |





### **Facilities**

- ✓ Aircondition · Central system ✓ Heating · Underfloor ✓ Parking · Covered ✓ Storage
- ✓ Gated complex ✓ Solar photovoltaic panels

#### **Features**

- ✓ Veranda ✓ Quiet area ✓ Barbeque ✓ Modern design ✓ Sea view ✓ Near amenities
- ✓ Roof garden ✓ Open plan ✓ High ceilings ✓ Thermal insulation

## Gallery

































# Floor plans