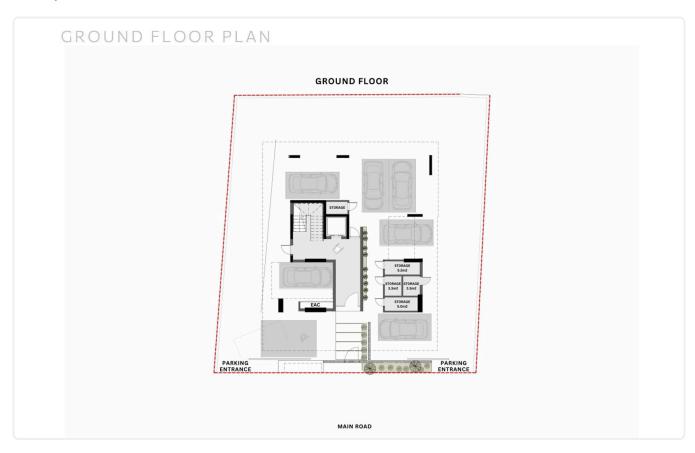

²              |
|--------------------------|--------------------|
| Uncovered veranda        | 10 m²              |
| Roof garden              | 115 m²             |
| Parking spaces           | 2                  |
| Energy efficiency rating | Α                  |
| Year of construction     | 2026               |
| Status                   | Under construction |
|                          |                    |





### **Facilities**

- ✓ Aircondition · Central system ✓ Heating · Underfloor ✓ Parking · Covered ✓ Storage
- ✓ Gated complex ✓ Solar photovoltaic panels

#### **Features**

- ✓ Veranda ✓ Quiet area ✓ Barbeque ✓ Modern design ✓ Sea view ✓ Near amenities
- ✓ Roof garden ✓ Open plan ✓ High ceilings ✓ Thermal insulation

## Gallery

































# Floor plans