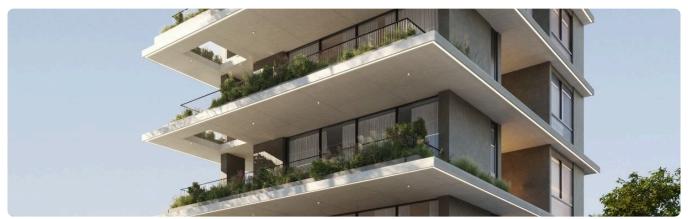

Reference 8804

Whole Floor 3 Bed Penthouse with roof garden in Germasogeia, Limassol

**€1,270,000** +VAT

Germasogia, Limassol

3 Bedrooms

3 Bathrooms

135 m<sup>2</sup> Covered

## Description

- •3 bedrooms
- •3 W/C
- •Internal Area 135m2
- •Covered Verandas 36m2
- •Uncovered Verandas 10m2
- •Roof Garden 115m2
- •Covered Parking
- Storage
- Central VRV A/C
- Underfloor Heating
- Photovoltaic Panels