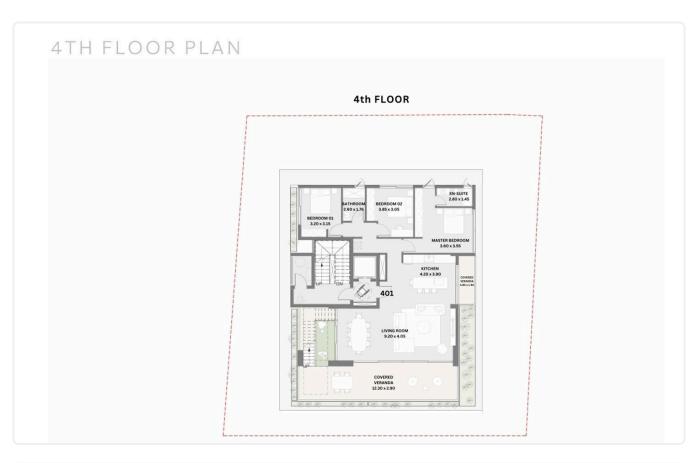

|--------------------------|--------------------|
| Uncovered veranda        | 10 m²              |
| Roof garden              | 115 m²             |
| Parking spaces           | 2                  |
| Energy efficiency rating | Α                  |
| Year of construction     | 2026               |
| Status                   | Under construction |
|                          |                    |





### **Facilities**

- ✓ Aircondition · Central system ✓ Heating · Underfloor ✓ Parking · Covered ✓ Storage
- ✓ Gated complex ✓ Solar photovoltaic panels

#### **Features**

- ✓ Veranda ✓ Quiet area ✓ Barbeque ✓ Modern design ✓ Sea view ✓ Near amenities
- ✓ Roof garden ✓ Open plan ✓ High ceilings ✓ Thermal insulation

## Gallery

































# Floor plans