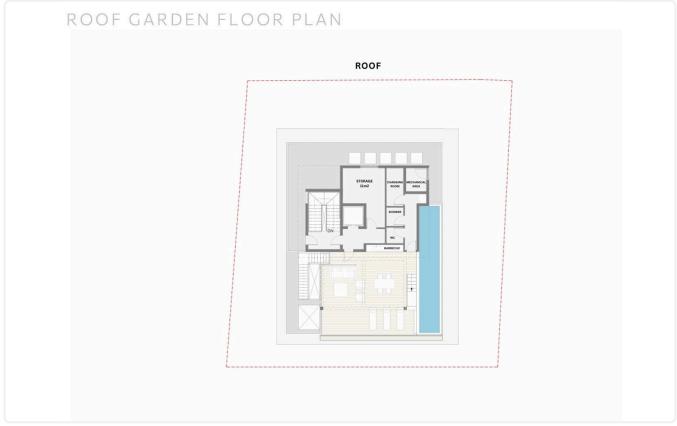

## Description

- •3 bedrooms
- •3 W/C
- •Internal Area 135m2
- •Covered Verandas 36m2
- •Uncovered Verandas 10m2
- •Roof Garden 115m2
- •Covered Parking
- Storage
- Central VRV A/C
- Underfloor Heating
- Photovoltaic Panels

| Covered veranda          | 36 m²              |
|--------------------------|--------------------|
| Uncovered veranda        | 10 m²              |
| Roof garden              | 115 m²             |
| Parking spaces           | 2                  |
| Energy efficiency rating | Α                  |
| Year of construction     | 2026               |
| Status                   | Under construction |
|                          |                    |