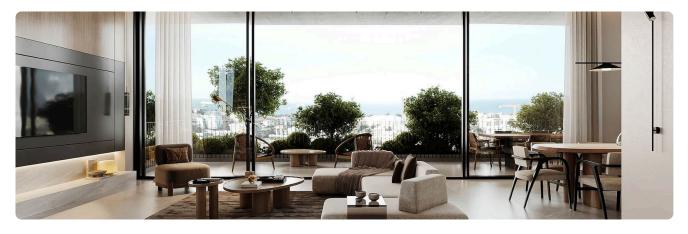

Reference 8804

Whole Floor 3 Bed Penthouse with roof garden in Germasogeia, Limassol

**€1,270,000** +VAT

Germasogia, Limassol

3 Bedrooms

3 Bathrooms

135 m<sup>2</sup> Covered

## Description

- •3 bedrooms
- •3 W/C
- •Internal Area 135m2
- •Covered Verandas 36m2
- •Uncovered Verandas 10m2
- •Roof Garden 115m2
- •Covered Parking
- Storage
- Central VRV A/C
- Underfloor Heating
- Photovoltaic Panels

#### **Features**

- ✓ Veranda ✓ Quiet area ✓ Barbeque ✓ Modern design ✓ Sea view ✓ Near amenities
- ✓ Roof garden ✓ Open plan ✓ High ceilings ✓ Thermal insulation