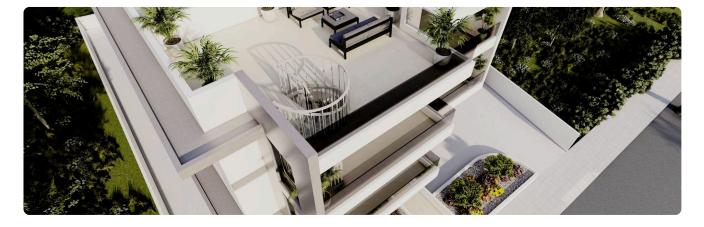

Reference 8762

1 Bed Apartment in Latsia, Pen Hill area

€140,000 +VAT

Latsia, Nicosia 1 Bathroom 50.42 m<sup>2</sup> Covered 1 Bedroom

## Description

- •1 bedroom
- •1 W/C
- •Internal Area 50.42m2
- •Covered Veranda
- Covered Parking
- Storage
- •Energy Efficiency "A"

Parking spaces

1

Energy efficiency rating

Year of 2025

construction

Under Status construction





### **Facilities**

✓ Aircondition · Provision ✓ Heating · Provision ✓ Parking · Covered ✓ Storage

### **Features**

✓ Veranda ✓ Luxury specifications ✓ Modern design ✓ Near amenities ✓ Double glazing

✓ Open plan ✓ Door screen ✓ Easy access to highway ✓ Thermal insulation

# Gallery



















# Floor plans