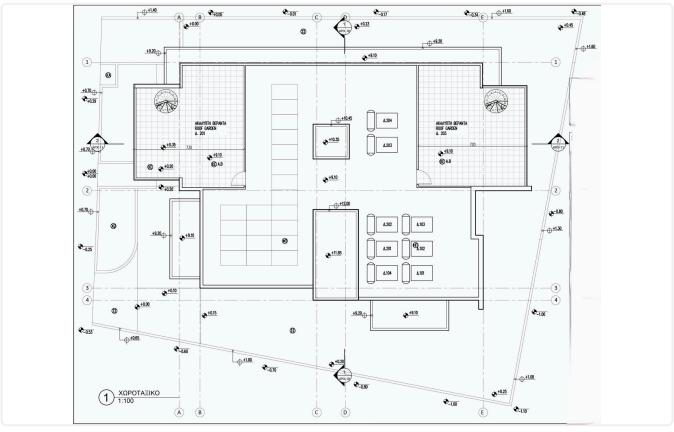

Reference 8762

1 Bed Apartment in Latsia, Pen Hill area

€140,000 +VAT

Latsia, Nicosia 1 Bathroom 50.42 m<sup>2</sup> Covered 1 Bedroom

## Description

- •1 bedroom
- •1 W/C
- •Internal Area 50.42m2
- •Covered Veranda
- Covered Parking
- Storage
- •Energy Efficiency "A"

Parking spaces

1

Energy efficiency rating

Year of 2025

construction

Under Status construction





### **Facilities**

✓ Aircondition · Provision ✓ Heating · Provision ✓ Parking · Covered ✓ Storage

### **Features**

✓ Veranda ✓ Luxury specifications ✓ Modern design ✓ Near amenities ✓ Double glazing

✓ Open plan ✓ Door screen ✓ Easy access to highway ✓ Thermal insulation

# Gallery



















# Floor plans