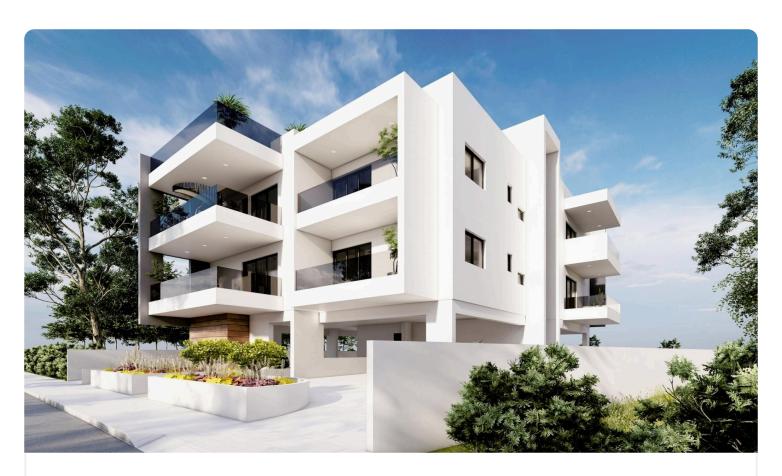

Reference 8762

1 Bed Apartment in Latsia, Pen Hill area

€140,000 +VAT

Latsia, Nicosia 1 Bathroom 50.42 m<sup>2</sup> Covered 1 Bedroom

## Description

- •1 bedroom
- •1 W/C
- •Internal Area 50.42m2
- •Covered Veranda
- Covered Parking
- Storage
- •Energy Efficiency "A"

Parking spaces

1

Energy efficiency rating

Year of 2025

construction

Under Status construction