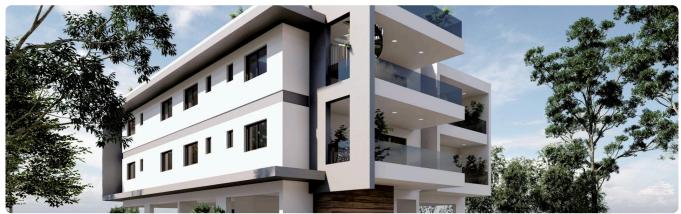

Reference 8762

1 Bed Apartment in Latsia, Pen Hill area

€140,000 +VAT

Latsia, Nicosia 1 Bathroom 50.42 m<sup>2</sup> Covered 1 Bedroom

## Description

- •1 bedroom
- •1 W/C
- •Internal Area 50.42m2
- •Covered Veranda
- Covered Parking
- Storage
- •Energy Efficiency "A"

Parking spaces

1

Energy efficiency rating

Year of 2025

construction

Under Status construction





### **Facilities**

✓ Aircondition · Provision ✓ Heating · Provision ✓ Parking · Covered ✓ Storage

### **Features**

✓ Veranda ✓ Luxury specifications ✓ Modern design ✓ Near amenities ✓ Double glazing

✓ Open plan ✓ Door screen ✓ Easy access to highway ✓ Thermal insulation

# Gallery



















# Floor plans