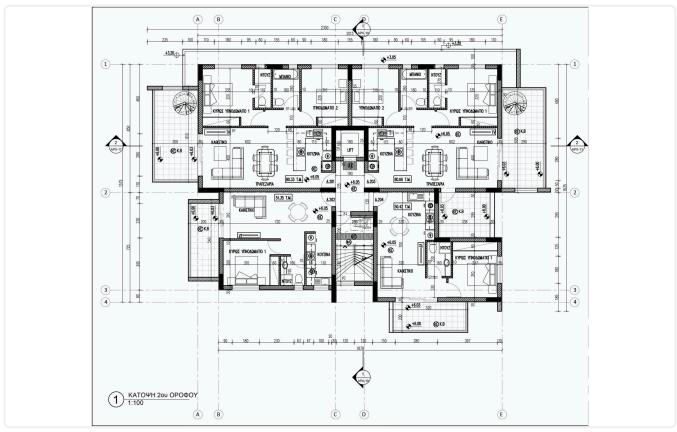

Reference 8762

1 Bed Apartment in Latsia, Pen Hill area

€140,000 +VAT

Latsia, Nicosia 1 Bathroom 50.42 m<sup>2</sup> Covered 1 Bedroom

## Description

- •1 bedroom
- •1 W/C
- •Internal Area 50.42m2
- •Covered Veranda
- Covered Parking
- Storage
- •Energy Efficiency "A"

Parking spaces

1

Energy efficiency rating

Year of 2025

construction

Under Status construction





### **Facilities**

✓ Aircondition · Provision ✓ Heating · Provision ✓ Parking · Covered ✓ Storage

### **Features**

✓ Veranda ✓ Luxury specifications ✓ Modern design ✓ Near amenities ✓ Double glazing

✓ Open plan ✓ Door screen ✓ Easy access to highway ✓ Thermal insulation

# Gallery



















# Floor plans