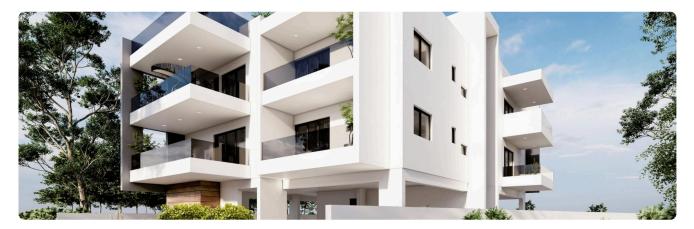

Reference 8762

1 Bed Apartment in Latsia, Pen Hill area

€140,000 +VAT

Latsia, Nicosia 1 Bathroom 50.42 m<sup>2</sup> Covered 1 Bedroom

## Description

- •1 bedroom
- •1 W/C
- •Internal Area 50.42m2
- •Covered Veranda
- Covered Parking
- Storage
- •Energy Efficiency "A"

Parking spaces

1

Energy efficiency rating

Year of 2025

construction

Under Status construction





### **Facilities**

✓ Aircondition · Provision ✓ Heating · Provision ✓ Parking · Covered ✓ Storage

### **Features**

✓ Veranda ✓ Luxury specifications ✓ Modern design ✓ Near amenities ✓ Double glazing

✓ Open plan ✓ Door screen ✓ Easy access to highway ✓ Thermal insulation

# Gallery



















# Floor plans