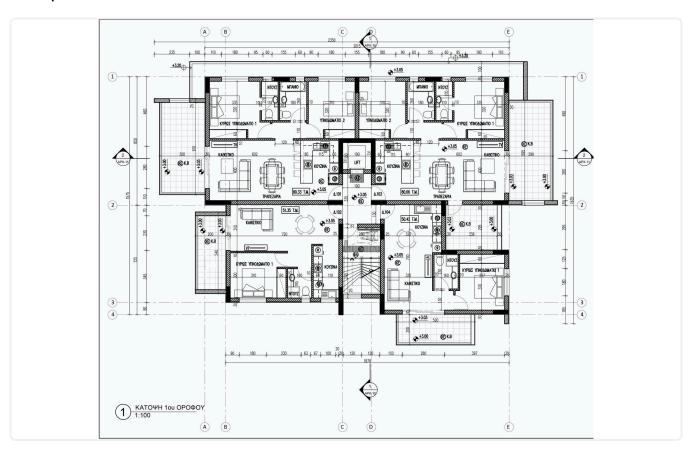

Reference 8762

1 Bed Apartment in Latsia, Pen Hill area

€140,000 +VAT

Latsia, Nicosia 1 Bathroom 50.42 m<sup>2</sup> Covered 1 Bedroom

## Description

- •1 bedroom
- •1 W/C
- •Internal Area 50.42m2
- •Covered Veranda
- Covered Parking
- Storage
- •Energy Efficiency "A"

Parking spaces

1

Energy efficiency rating

Year of 2025

construction

Under Status construction





### **Facilities**

✓ Aircondition · Provision ✓ Heating · Provision ✓ Parking · Covered ✓ Storage

### **Features**

✓ Veranda ✓ Luxury specifications ✓ Modern design ✓ Near amenities ✓ Double glazing

✓ Open plan ✓ Door screen ✓ Easy access to highway ✓ Thermal insulation

# Gallery



















# Floor plans