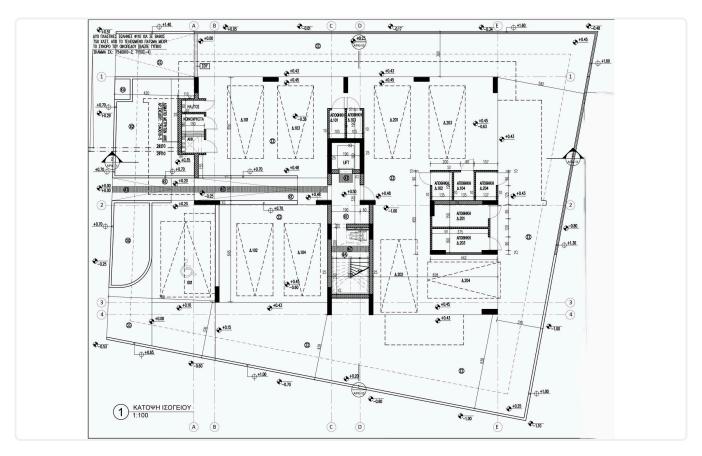

Reference 8762

1 Bed Apartment in Latsia, Pen Hill area

€140,000 +VAT

Latsia, Nicosia 1 Bathroom 50.42 m<sup>2</sup> Covered 1 Bedroom

## Description

- •1 bedroom
- •1 W/C
- •Internal Area 50.42m2
- •Covered Veranda
- Covered Parking
- Storage
- •Energy Efficiency "A"

Parking spaces

1

Energy efficiency rating

Year of 2025

construction

Under Status construction





### **Facilities**

✓ Aircondition · Provision ✓ Heating · Provision ✓ Parking · Covered ✓ Storage

### **Features**

✓ Veranda ✓ Luxury specifications ✓ Modern design ✓ Near amenities ✓ Double glazing

✓ Open plan ✓ Door screen ✓ Easy access to highway ✓ Thermal insulation

# Gallery



















# Floor plans