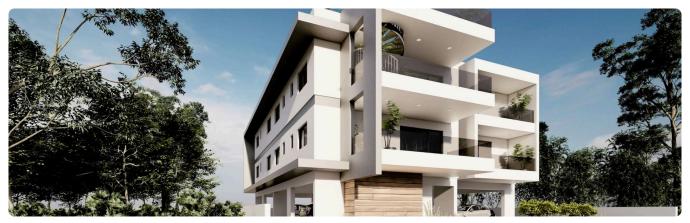

Reference 8762

1 Bed Apartment in Latsia, Pen Hill area

€140,000 +VAT

Latsia, Nicosia 1 Bathroom 50.42 m<sup>2</sup> Covered 1 Bedroom

## Description

- •1 bedroom
- •1 W/C
- •Internal Area 50.42m2
- •Covered Veranda
- Covered Parking
- Storage
- •Energy Efficiency "A"

Parking spaces

1

Energy efficiency rating

Year of 2025

construction

Under Status construction





### **Facilities**

✓ Aircondition · Provision ✓ Heating · Provision ✓ Parking · Covered ✓ Storage

### **Features**

✓ Veranda ✓ Luxury specifications ✓ Modern design ✓ Near amenities ✓ Double glazing

✓ Open plan ✓ Door screen ✓ Easy access to highway ✓ Thermal insulation

# Gallery



















# Floor plans