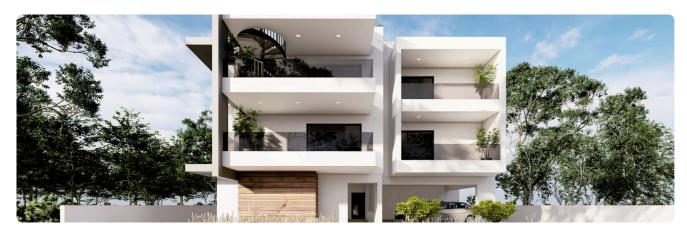

Reference 8762

1 Bed Apartment in Latsia, Pen Hill area

€140,000 +VAT

Latsia, Nicosia 1 Bathroom 50.42 m<sup>2</sup> Covered 1 Bedroom

## Description

- •1 bedroom
- •1 W/C
- •Internal Area 50.42m2
- •Covered Veranda
- Covered Parking
- Storage
- •Energy Efficiency "A"

Parking spaces

1

Energy efficiency rating

Year of 2025

construction

Under Status construction





### **Facilities**

✓ Aircondition · Provision ✓ Heating · Provision ✓ Parking · Covered ✓ Storage

### **Features**

✓ Veranda ✓ Luxury specifications ✓ Modern design ✓ Near amenities ✓ Double glazing

✓ Open plan ✓ Door screen ✓ Easy access to highway ✓ Thermal insulation

# Gallery



















# Floor plans