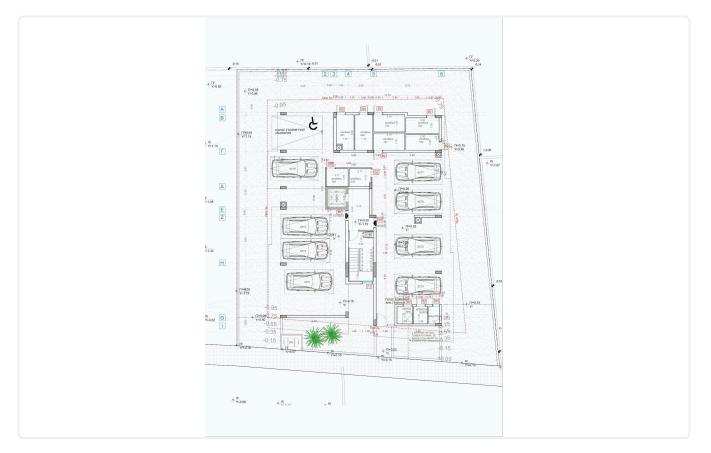

| Parking spaces           |
|                                                                                                                                          | Energy efficiency rating |
|                                                                                                                                          | Year of construction     |
|                                                                                                                                          | Status                   |





18.15 m<sup>2</sup> 37 m<sup>2</sup>

1

Α

2025

Under construction

## Facilities



## Gallery





















## Floor plans