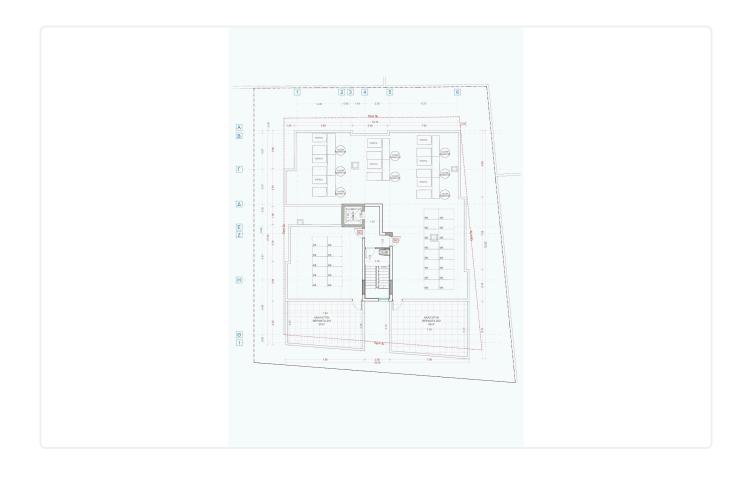

| Parking spaces           |
|                                                                                                                                          | Energy efficiency rating |
|                                                                                                                                          | Year of construction     |
|                                                                                                                                          | Status                   |





18.15 m<sup>2</sup> 37 m<sup>2</sup>

1

Α

2025

Under construction

## Facilities



## Gallery





















## Floor plans