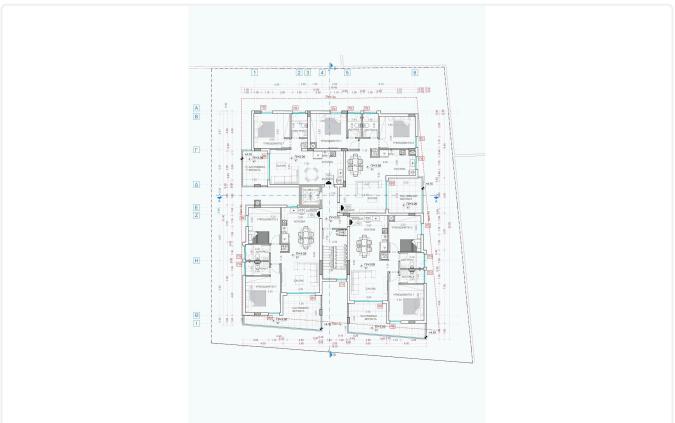

| Parking spaces           |
|                                                                                                                                          | Energy efficiency rating |
|                                                                                                                                          | Year of construction     |
|                                                                                                                                          | Status                   |





18.15 m<sup>2</sup> 37 m<sup>2</sup>

1

Α

2025

Under construction

## Facilities



## Gallery





















## Floor plans