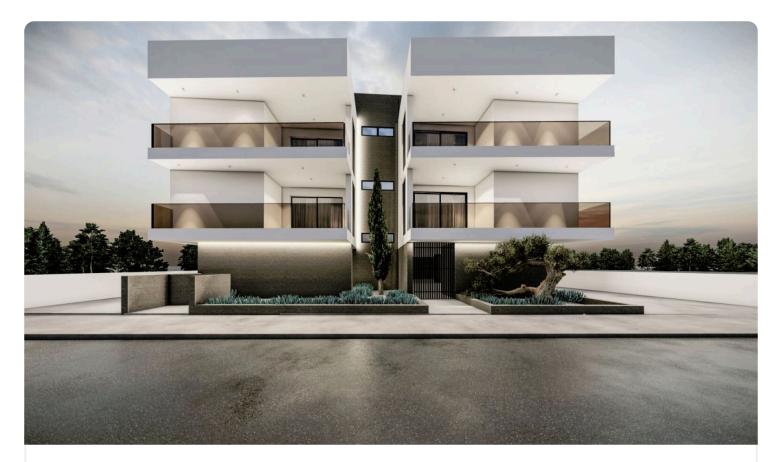

Reference 8732

2 Bed Independent Penthouse with roof garden in Mosfiloti, €159,000 +vat Larnaca

| Mosfiloti, Larnaca | 2 Bedrooms | 2 Bathrooms | 77.8 m <sup>2</sup> Covered |
|--------------------|------------|-------------|-----------------------------|
|                    |            |             |                             |

| Description                                                                                                                              |                          |
|------------------------------------------------------------------------------------------------------------------------------------------|--------------------------|
| •2 bedrooms                                                                                                                              | Covered veranda          |
| •2 W/C<br>•Internal Area 77.8m2<br>•Covered Veranda 18.15m2<br>•Roof Garden 37m2<br>•Covered Parking<br>•Storage<br>•Photovoltaic Panels | Roof garden              |
|                                                                                                                                          | Parking spaces           |
|                                                                                                                                          | Energy efficiency rating |
|                                                                                                                                          | Year of construction     |
|                                                                                                                                          | Status                   |