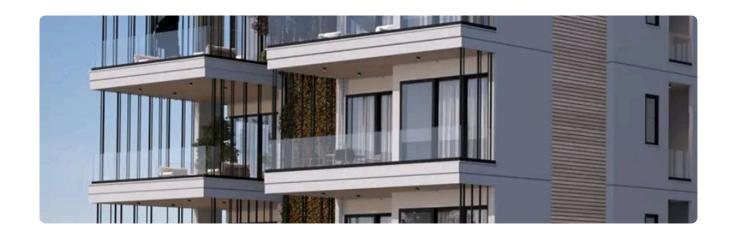

Reference 8726

1 Bed Apartment in Omonoia, Limassol

€185,000 +VAT

Omonias, Limassol

1 Bedroom 1 Bathroom 50 m<sup>2</sup> Covered

## Description

- •1 bedroom
- •1 W/C
- •Internal Area 50m2
- •Covered Verandas 16m2
- Covered Parking
- Storage
- •Energy Efficiency "A"

Covered veranda 16 m<sup>2</sup> Parking spaces 1

Energy efficiency Α rating

Year of 2026 construction

Under Status construction





#### **Facilities**

- ✓ Aircondition · Provision ✓ Heating · Provision ✓ Parking · Covered ✓ Elevator ✓ Storage
- Solar water heater

#### **Features**

- ✓ Veranda ✓ Ceramic tiles ✓ Modern design ✓ Near amenities ✓ Laundry room
- ✓ Double glazing ✓ Open plan ✓ Pressurized water system ✓ Easy access to main roads
- Thermal insulation

### Gallery



























# Floor plans











- Bathroom Natural Ventilation
- Covered Parking
- Electric Heating Provisions
- Kitchen Natura Ventilation
- ▲ Kitchen Veranca
- ▲ Laundry Spot
- ▲ Storage Room



|          | BEDROOMS | BATHROOMS | INTERNAL<br>AREAS (MF) | COVERED<br>VERANCAS (M²) | UNCOVERED<br>VERANDAS (M²) | ROOF<br>GARDEN(M°) | STORAGE<br>ROOM(M²) | COMMON<br>AREAS(M²) | TOTAL<br>AREAS (MF) |
|----------|----------|-----------|------------------------|--------------------------|----------------------------|--------------------|---------------------|---------------------|---------------------|
| FLAT 201 | 2        | 2         | 76                     | 23                       | -                          | -                  | 3                   | 7                   | 109