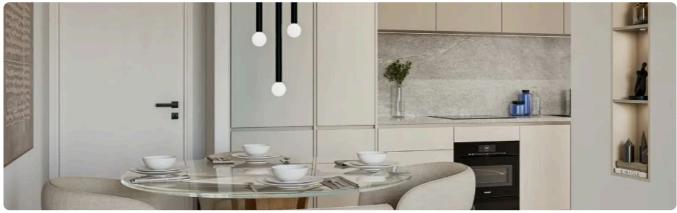

Reference 8726

1 Bed Apartment in Omonoia, Limassol

€185,000 +VAT

Omonias, Limassol

1 Bedroom 1 Bathroom 50 m<sup>2</sup> Covered

## Description

- •1 bedroom
- •1 W/C
- •Internal Area 50m2
- •Covered Verandas 16m2
- Covered Parking
- Storage
- •Energy Efficiency "A"

Covered veranda 16 m<sup>2</sup> Parking spaces 1

Energy efficiency Α rating

Year of 2026 construction

Under Status construction





#### **Facilities**

- ✓ Aircondition · Provision ✓ Heating · Provision ✓ Parking · Covered ✓ Elevator ✓ Storage
- Solar water heater

#### **Features**

- ✓ Veranda ✓ Ceramic tiles ✓ Modern design ✓ Near amenities ✓ Laundry room
- ✓ Double glazing ✓ Open plan ✓ Pressurized water system ✓ Easy access to main roads
- Thermal insulation

### Gallery



























# Floor plans











- Bathroom Natural Ventilation
- Covered Parking
- Electric Heating Provisions
- Kitchen Natura Ventilation
- ▲ Kitchen Veranca
- ▲ Laundry Spot
- ▲ Storage Room



|          | BEDROOMS | BATHROOMS | INTERNAL<br>AREAS (MF) | COVERED<br>VERANCAS (M²) | UNCOVERED<br>VERANDAS (M²) | ROOF<br>GARDEN(M°) | STORAGE<br>ROOM(M²) | COMMON<br>AREAS(M²) | TOTAL<br>AREAS (MF) |
|----------|----------|-----------|------------------------|--------------------------|----------------------------|--------------------|---------------------|---------------------|---------------------|
| FLAT 201 | 2        | 2         | 76                     | 23                       | -                          | -                  | 3                   | 7                   | 109