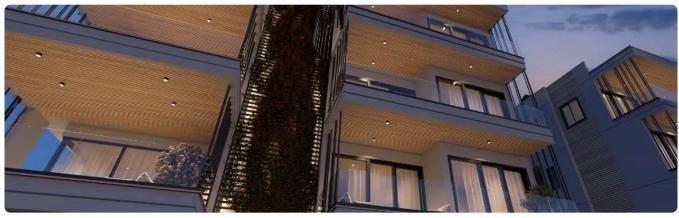

Reference 8726

1 Bed Apartment in Omonoia, Limassol

€185,000 +VAT

Omonias, Limassol

1 Bedroom 1 Bathroom 50 m<sup>2</sup> Covered

## Description

- •1 bedroom
- •1 W/C
- •Internal Area 50m2
- •Covered Verandas 16m2
- Covered Parking
- Storage
- •Energy Efficiency "A"

Covered veranda 16 m<sup>2</sup> Parking spaces 1

Energy efficiency Α rating

Year of 2026 construction

Under Status construction





#### **Facilities**

- ✓ Aircondition · Provision ✓ Heating · Provision ✓ Parking · Covered ✓ Elevator ✓ Storage
- Solar water heater

#### **Features**

- ✓ Veranda ✓ Ceramic tiles ✓ Modern design ✓ Near amenities ✓ Laundry room
- ✓ Double glazing ✓ Open plan ✓ Pressurized water system ✓ Easy access to main roads
- Thermal insulation

### Gallery



























# Floor plans











- Bathroom Natural Ventilation
- Covered Parking
- Electric Heating Provisions
- Kitchen Natura Ventilation
- ▲ Kitchen Veranca
- ▲ Laundry Spot
- ▲ Storage Room



|          | BEDROOMS | BATHROOMS | INTERNAL<br>AREAS (MF) | COVERED<br>VERANCAS (M²) | UNCOVERED<br>VERANDAS (M²) | ROOF<br>GARDEN(M°) | STORAGE<br>ROOM(M²) | COMMON<br>AREAS(M²) | TOTAL<br>AREAS (MF) |
|----------|----------|-----------|------------------------|--------------------------|----------------------------|--------------------|---------------------|---------------------|---------------------|
| FLAT 201 | 2        | 2         | 76                     | 23                       | -                          | -                  | 3                   | 7                   | 109