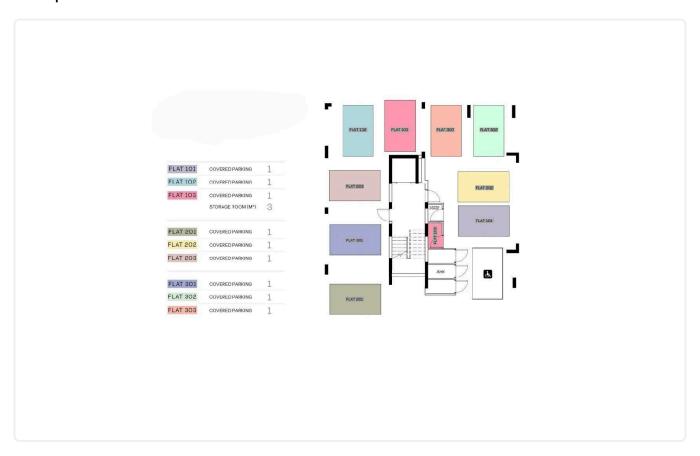

# Floor plans

- Bathroom Natural Ventilation
- Covered Parking
- Electric Heating Provisions
- Kitchen Natura Ventilation
- ▲ Kitchen Veranca
- ▲ Laundry Spot
- ▲ Storage Room

|          | BEDROOMS | BATHROOMS | INTERNAL<br>AREAS (MF) | COVERED<br>VERANCAS (M²) | UNCOVERED<br>VERANDAS (M²) | ROOF<br>GARDEN(M°) | STORAGE<br>ROOM(M²) | COMMON<br>AREAS(M²) | TOTAL<br>AREAS (MF) |
|----------|----------|-----------|------------------------|--------------------------|----------------------------|--------------------|---------------------|---------------------|---------------------|
| FLAT 201 | 2        | 2         | 76                     | 23                       | -                          | -                  | 3                   | 7                   | 109                 |
| FLAT202  | 1        | 1         | 50                     | 16                       | -                          |                    | 3                   | 5                   | 73                  |
| FLAT203  | 1        | 1         | 50                     | 16                       | -                          | -                  | 3                   | 5                   | 73                  |