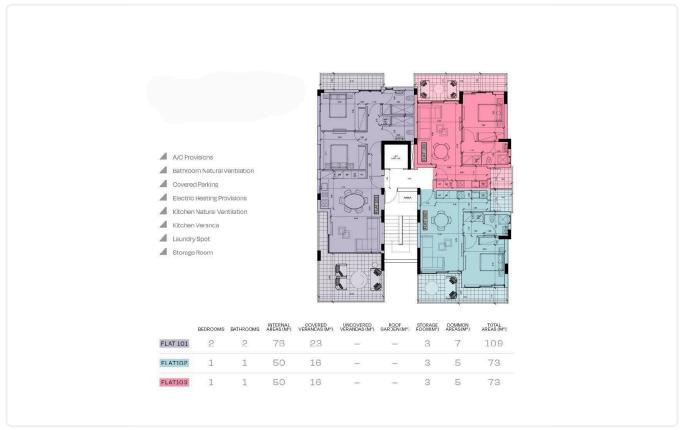

## Description

- •1 bedroom
- •1 W/C
- •Internal Area 50m2
- •Covered Verandas 16m2
- Covered Parking
- Storage
- •Energy Efficiency "A"

Covered veranda 16 m<sup>2</sup> Parking spaces 1

Energy efficiency Α rating

# Floor plans

- Bathroom Natural Ventilation
- Covered Parking
- Electric Heating Provisions
- Kitchen Natura Ventilation
- ▲ Kitchen Veranca
- ▲ Laundry Spot
- ▲ Storage Room

|          | BEDROOMS | BATHROOMS | INTERNAL<br>AREAS (MF) | COVERED<br>VERANCAS (M²) | UNCOVERED<br>VERANDAS (M²) | ROOF<br>GARDEN(M°) | STORAGE<br>ROOM(M²) | COMMON<br>AREAS(M²) | TOTAL<br>AREAS (MF) |
|----------|----------|-----------|------------------------|--------------------------|----------------------------|--------------------|---------------------|---------------------|---------------------|
| FLAT 201 | 2        | 2         | 76                     | 23                       | -                          | -                  | 3                   | 7                   | 109                 |
| FLAT202  | 1        | 1         | 50                     | 16                       | -                          |                    | 3                   | 5                   | 73                  |
| FLAT203  | 1        | 1         | 50                     | 16                       | -                          | -                  | 3                   | 5                   | 73                  |