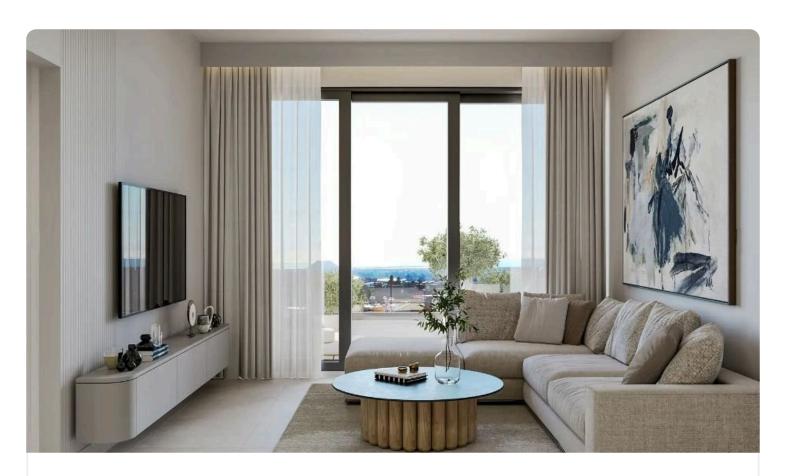

## Description

- •1 bedroom
- •1 W/C
- •Internal Area 50m2
- •Covered Verandas 16m2
- Covered Parking
- Storage
- •Energy Efficiency "A"

Covered veranda 16 m<sup>2</sup> Parking spaces 1

Energy efficiency Α rating

#### **Features**

- ✓ Veranda ✓ Ceramic tiles ✓ Modern design ✓ Near amenities ✓ Laundry room
- ✓ Double glazing ✓ Open plan ✓ Pressurized water system ✓ Easy access to main roads
- Thermal insulation

### Gallery