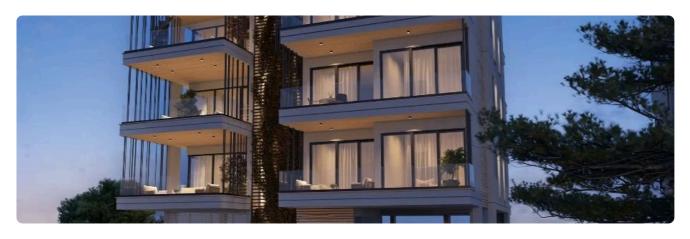

Reference 8726

1 Bed Apartment in Omonoia, Limassol

€185,000 +VAT

Omonias, Limassol

1 Bedroom 1 Bathroom 50 m<sup>2</sup> Covered

## Description

- •1 bedroom
- •1 W/C
- •Internal Area 50m2
- •Covered Verandas 16m2
- Covered Parking
- Storage
- •Energy Efficiency "A"

Covered veranda 16 m<sup>2</sup> Parking spaces 1

Energy efficiency Α rating

Year of 2026 construction

Under Status construction





#### **Facilities**

- ✓ Aircondition · Provision ✓ Heating · Provision ✓ Parking · Covered ✓ Elevator ✓ Storage
- Solar water heater

#### **Features**

- ✓ Veranda ✓ Ceramic tiles ✓ Modern design ✓ Near amenities ✓ Laundry room
- ✓ Double glazing ✓ Open plan ✓ Pressurized water system ✓ Easy access to main roads
- Thermal insulation

### Gallery



























# Floor plans











- Bathroom Natural Ventilation
- Covered Parking
- Electric Heating Provisions
- Kitchen Natura Ventilation
- ▲ Kitchen Veranca
- ▲ Laundry Spot
- ▲ Storage Room



|          | BEDROOMS | BATHROOMS | INTERNAL<br>AREAS (MF) | COVERED<br>VERANCAS (M²) | UNCOVERED<br>VERANDAS (M²) | ROOF<br>GARDEN(M°) | STORAGE<br>ROOM(M²) | COMMON<br>AREAS(M²) | TOTAL<br>AREAS (MF) |
|----------|----------|-----------|------------------------|--------------------------|----------------------------|--------------------|---------------------|---------------------|---------------------|
| FLAT 201 | 2        | 2         | 76                     | 23                       | -                          | -                  | 3                   | 7                   | 10