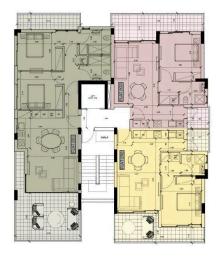

# Floor plans

- Bathroom Natural Ventilation
- Covered Parking
- Electric Heating Provisions
- Kitchen Natura Ventilation
- ▲ Kitchen Veranca
- ▲ Laundry Spot
- ▲ Storage Room

|          | BEDROOMS | BATHROOMS | INTERNAL<br>AREAS (MF) | COVERED<br>VERANCAS (M²) | UNCOVERED<br>VERANDAS (M²) | ROOF<br>GARDEN(M°) | STORAGE<br>ROOM(M²) | COMMON<br>AREAS(M²) | TOTAL<br>AREAS (MF) |
|----------|----------|-----------|------------------------|--------------------------|----------------------------|--------------------|---------------------|---------------------|---------------------|
| FLAT 201 | 2        | 2         | 76                     | 23                       | -                          | -                  | 3                   | 7                   | 109                 |
| FLAT202  | 1        | 1         | 50                     | 16                       | -                          |                    | 3                   | 5                   | 73                  |
| FLAT203  | 1        | 1         | 50                     | 16                       | -                          | -                  | 3                   | 5                   | 73                  |