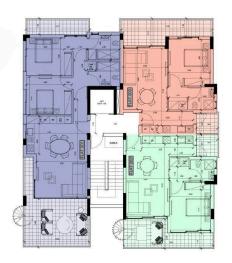

Bathroom Natural Ventilation

▲ Covered Parking

■ Electric Heating Provisions

Kitchen Natura Ventilation

Kitchen Veranca

▲ Laundry Spot

▲ Storage Room

|          | BEDROOMS | BATHROOMS | INTERNAL<br>AREAS (MF) | COVERED VERANCAS (M²) | UNCOVERED<br>VERANDAS (M²) | ROOF<br>GARDEN(M <sup>a</sup> ) | STORAGE<br>ROOM(M²) | COMMON<br>AREAS(M²) | TOTAL<br>AREAS (M*) |
|----------|----------|-----------|------------------------|-----------------------|----------------------------|---------------------------------|---------------------|---------------------|---------------------|
| FLAT 301 | 2        | 3         | 76                     | 23                    | _                          | 46                              | 3                   | 7                   | 155                 |
| FLAT302  | 1        | 2         | 50                     | 16                    | -                          | 55                              | 3                   | 5                   | 128                 |
| FLAT303  | 1        | 1         | 50                     | 16                    | 1-1                        | -                               | 3                   | 5                   | 73                  |