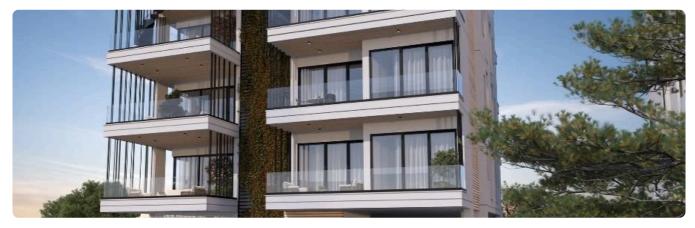

Reference 8726

1 Bed Apartment in Omonoia, Limassol

€185,000 +VAT

Omonias, Limassol

1 Bedroom 1 Bathroom 50 m<sup>2</sup> Covered

## Description

- •1 bedroom
- •1 W/C
- •Internal Area 50m2
- •Covered Verandas 16m2
- Covered Parking
- Storage
- •Energy Efficiency "A"

Covered veranda 16 m<sup>2</sup> Parking spaces 1

Energy efficiency Α rating

Year of 2026 construction

Under Status construction





#### **Facilities**

- ✓ Aircondition · Provision ✓ Heating · Provision ✓ Parking · Covered ✓ Elevator ✓ Storage
- Solar water heater

#### **Features**

- ✓ Veranda ✓ Ceramic tiles ✓ Modern design ✓ Near amenities ✓ Laundry room
- ✓ Double glazing ✓ Open plan ✓ Pressurized water system ✓ Easy access to main roads
- Thermal insulation

### Gallery



























# Floor plans











- Bathroom Natural Ventilation
- Covered Parking
- Electric Heating Provisions
- Kitchen Natura Ventilation
- ▲ Kitchen Veranca
- ▲ Laundry Spot
- ▲ Storage Room



|          | BEDROOMS | BATHROOMS | INTERNAL<br>AREAS (MF) | COVERED<br>VERANCAS (M²) | UNCOVERED<br>VERANDAS (M²) | ROOF<br>GARDEN(M°) | STORAGE<br>ROOM(M²) | COMMON<br>AREAS(M²) | TOTAL<br>AREAS (MF) |
|----------|----------|-----------|------------------------|--------------------------|----------------------------|--------------------|---------------------|---------------------|---------------------|
| FLAT 201 | 2        | 2         | 76                     | 23                       | -                          | -                  | 3                   | 7