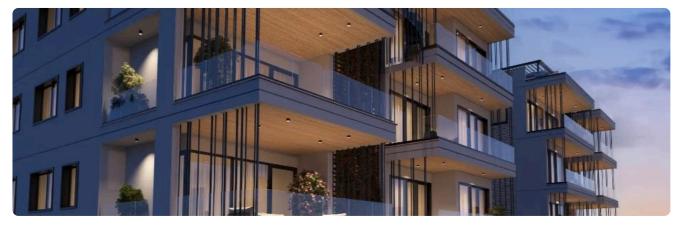

Reference 8726

1 Bed Apartment in Omonoia, Limassol

€185,000 +VAT

Omonias, Limassol

1 Bedroom 1 Bathroom 50 m<sup>2</sup> Covered

## Description

- •1 bedroom
- •1 W/C
- •Internal Area 50m2
- •Covered Verandas 16m2
- Covered Parking
- Storage
- •Energy Efficiency "A"

Covered veranda 16 m<sup>2</sup> Parking spaces 1

Energy efficiency Α rating

Year of 2026 construction

Under Status construction





#### **Facilities**

- ✓ Aircondition · Provision ✓ Heating · Provision ✓ Parking · Covered ✓ Elevator ✓ Storage
- Solar water heater

#### **Features**

- ✓ Veranda ✓ Ceramic tiles ✓ Modern design ✓ Near amenities ✓ Laundry room
- ✓ Double glazing ✓ Open plan ✓ Pressurized water system ✓ Easy access to main roads
- Thermal insulation

### Gallery



























# Floor plans











- Bathroom Natural Ventilation
- Covered Parking
- Electric Heating Provisions
- Kitchen Natura Ventilation
- ▲ Kitchen Veranca
- ▲ Laundry Spot
- ▲ Storage Room



|          | BEDROOMS | BATHROOMS | INTERNAL<br>AREAS (MF) | COVERED<br>VERANCAS (M²) | UNCOVERED<br>VERANDAS (M²) | ROOF<br>GARDEN(M°) | STORAGE<br>ROOM(M²) | COMMON<br>AREAS(M²) | TOTAL<br>AREAS (MF) |
|----------|----------|-----------|------------------------|--------------------------|----------------------------|--------------------|---------------------|---------------------|---------------------|
| FLAT 201 | 2        | 2         | 76                     | 23                       | -                          | -                  | 3                   | 7                   | 109