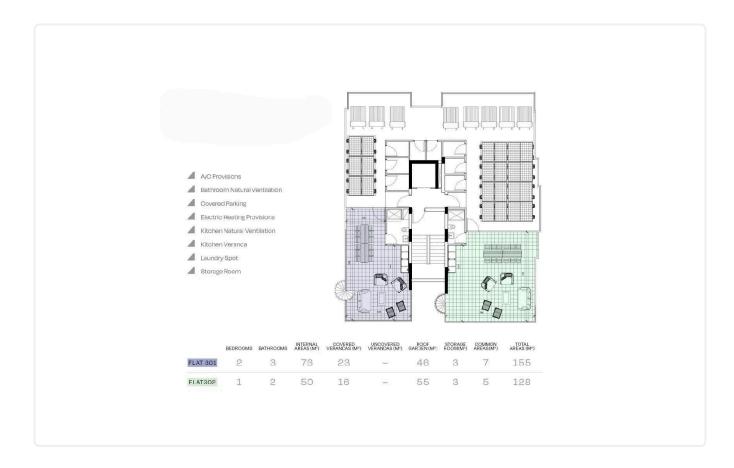

Bathroom Natural Ventilation

▲ Covered Parking

■ Electric Heating Provisions

Kitchen Natura Ventilation

Kitchen Veranca

▲ Laundry Spot

▲ Storage Room

|          | BEDROOMS | BATHROOMS | INTERNAL<br>AREAS (MF) | COVERED VERANCAS (M²) | UNCOVERED<br>VERANDAS (M²) | ROOF<br>GARDEN(M <sup>a</sup> ) | STORAGE<br>ROOM(M²) | COMMON<br>AREAS(M²) | TOTAL<br>AREAS (M*) |
|----------|----------|-----------|------------------------|-----------------------|----------------------------|---------------------------------|---------------------|---------------------|---------------------|
| FLAT 301 | 2        | 3         | 76                     | 23                    | _                          | 46                              | 3                   | 7                   | 155                 |
| FLAT302  | 1        | 2         | 50                     | 16                    | -                          | 55                              | 3                   | 5                   | 128                 |
| FLAT303  | 1        | 1         | 50                     | 16                    | 1-1                        | -                               | 3                   | 5                   | 73                  |