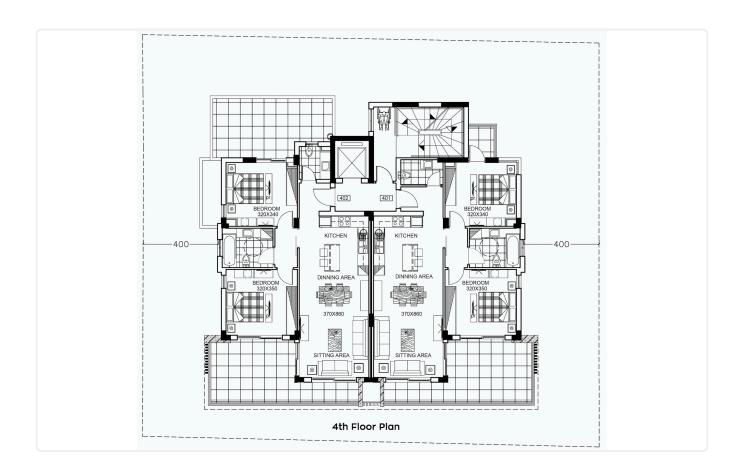

## Description

- •2 bedrooms
- •2 W/C
- •Internal Area 83.01m2
- •Covered Veranda 20.17m2
- Covered Parking
- Storage
- •Close to several amenities
- •Heart of City Center

Covered veranda 20.17 m<sup>2</sup> Parking spaces 1 Energy efficiency Α rating Year of 2025 construction Under