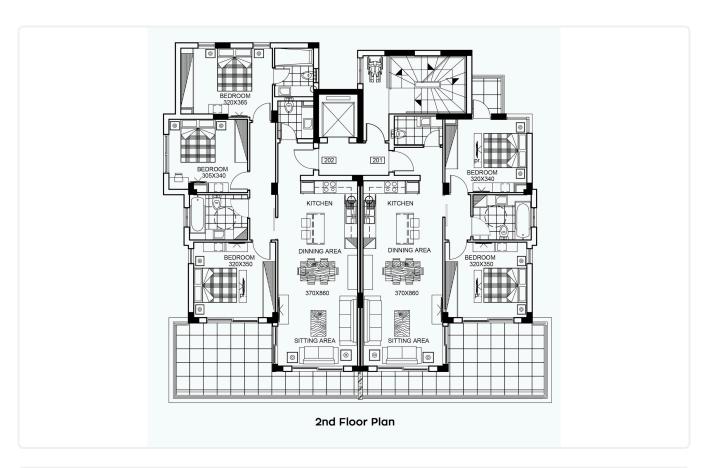

ooms 2 Bathrooms

83.01 m<sup>2</sup> Covered

construction

## Description

- •2 bedrooms
- •2 W/C
- •Internal Area 83.01m2
- •Covered Veranda 20.17m2
- Covered Parking
- Storage
- •Close to several amenities
- •Heart of City Center

Covered veranda 20.17 m<sup>2</sup> Parking spaces 1 Energy efficiency Α rating Year of 2025 construction Under

Status





#### **Facilities**

- ✓ Aircondition · Provision ✓ Heating · Provision ✓ Parking · Covered ✓ Storage
- Solar water heater

#### **Features**

- ✓ Guest WC ✓ Veranda ✓ Quiet area ✓ Laminate flooring ✓ Ceramic tiles
- En suite bathroom 
  Luxury specifications
  Near amenities 
  Double glazing
  City view
- ✓ Pressurized water system ✓ Bright ✓ Heart of city center ✓ Thermal insulation

### Gallery















# Floor plans