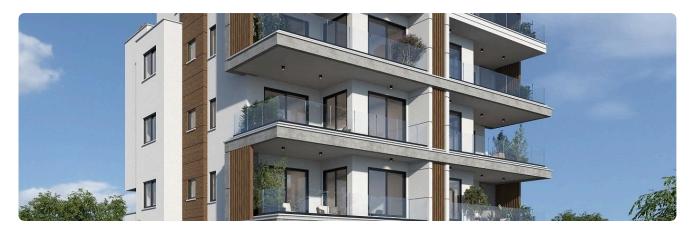

AT

Limassol Marina, Limassol

2 Bedrooms 2 Bathrooms

83.01 m<sup>2</sup> Covered

construction

## Description

- •2 bedrooms
- •2 W/C
- •Internal Area 83.01m2
- •Covered Veranda 20.17m2
- Covered Parking
- Storage
- •Close to several amenities
- •Heart of City Center

Covered veranda 20.17 m<sup>2</sup> Parking spaces 1 Energy efficiency Α rating Year of 2025 construction Under

Status





#### **Facilities**

- ✓ Aircondition · Provision ✓ Heating · Provision ✓ Parking · Covered ✓ Storage
- Solar water heater

#### **Features**

- ✓ Guest WC ✓ Veranda ✓ Quiet area ✓ Laminate flooring ✓ Ceramic tiles
- En suite bathroom 
  Luxury specifications
  Near amenities 
  Double glazing
  City view
- ✓ Pressurized water system ✓ Bright ✓ Heart of city center ✓ Thermal insulation

### Gallery















# Floor plans