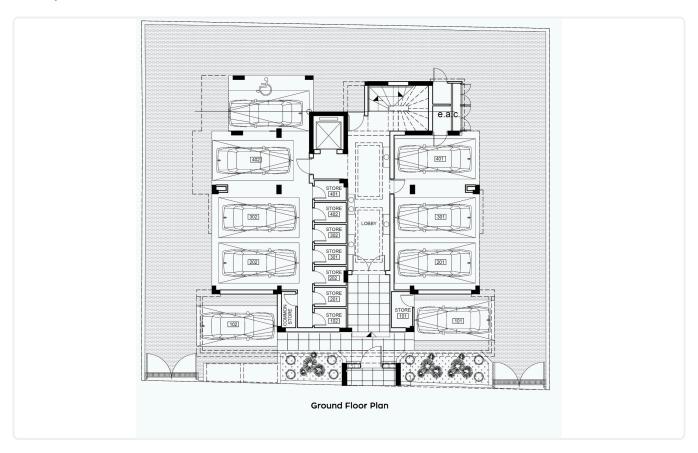

2 Bedrooms 2 Bathrooms

83.01 m<sup>2</sup> Covered

construction

## Description

- •2 bedrooms
- •2 W/C
- •Internal Area 83.01m2
- •Covered Veranda 20.17m2
- Covered Parking
- Storage
- •Close to several amenities
- •Heart of City Center

Covered veranda 20.17 m<sup>2</sup> Parking spaces 1 Energy efficiency Α rating Year of 2025 construction Under

Status





#### **Facilities**

- ✓ Aircondition · Provision ✓ Heating · Provision ✓ Parking · Covered ✓ Storage
- Solar water heater

#### **Features**

- ✓ Guest WC ✓ Veranda ✓ Quiet area ✓ Laminate flooring ✓ Ceramic tiles
- En suite bathroom 
  Luxury specifications
  Near amenities 
  Double glazing
  City view
- ✓ Pressurized water system ✓ Bright ✓ Heart of city center ✓ Thermal insulation

### Gallery















# Floor plans