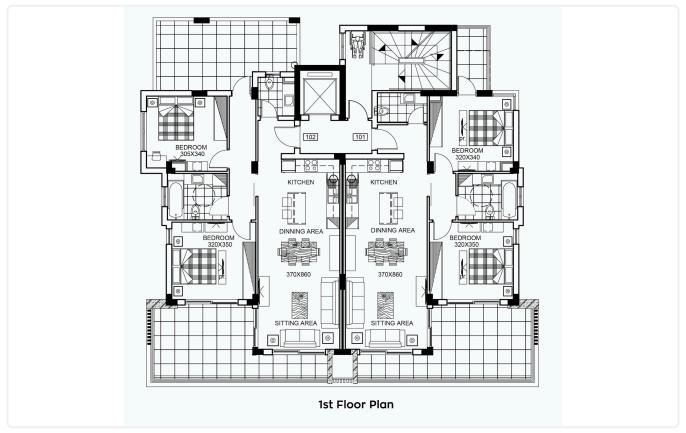

2 Bedrooms 2 Bathrooms

83.01 m<sup>2</sup> Covered

construction

## Description

- •2 bedrooms
- •2 W/C
- •Internal Area 83.01m2
- •Covered Veranda 20.17m2
- Covered Parking
- Storage
- •Close to several amenities
- •Heart of City Center

Covered veranda 20.17 m<sup>2</sup> Parking spaces 1 Energy efficiency Α rating Year of 2025 construction Under

Status





#### **Facilities**

- ✓ Aircondition · Provision ✓ Heating · Provision ✓ Parking · Covered ✓ Storage
- Solar water heater

#### **Features**

- ✓ Guest WC ✓ Veranda ✓ Quiet area ✓ Laminate flooring ✓ Ceramic tiles
- En suite bathroom 
  Luxury specifications
  Near amenities 
  Double glazing
  City view
- ✓ Pressurized water system ✓ Bright ✓ Heart of city center ✓ Thermal insulation

### Gallery















# Floor plans