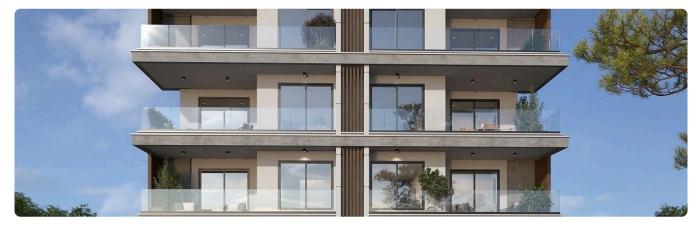

Limassol Marina, Limassol

2 Bedrooms 2 Bathrooms

83.01 m<sup>2</sup> Covered

construction

## Description

- •2 bedrooms
- •2 W/C
- •Internal Area 83.01m2
- •Covered Veranda 20.17m2
- Covered Parking
- Storage
- •Close to several amenities
- •Heart of City Center

Covered veranda 20.17 m<sup>2</sup> Parking spaces 1 Energy efficiency Α rating Year of 2025 construction Under

Status





#### **Facilities**

- ✓ Aircondition · Provision ✓ Heating · Provision ✓ Parking · Covered ✓ Storage
- Solar water heater

#### **Features**

- ✓ Guest WC ✓ Veranda ✓ Quiet area ✓ Laminate flooring ✓ Ceramic tiles
- En suite bathroom 
  Luxury specifications
  Near amenities 
  Double glazing
  City view
- ✓ Pressurized water system ✓ Bright ✓ Heart of city center ✓ Thermal insulation

### Gallery















# Floor plans