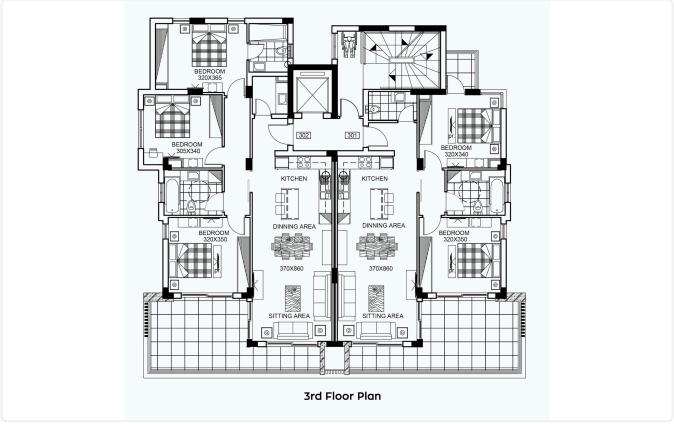

ms 2 Bathrooms

83.01 m<sup>2</sup> Covered

construction

## Description

- •2 bedrooms
- •2 W/C
- •Internal Area 83.01m2
- •Covered Veranda 20.17m2
- Covered Parking
- Storage
- •Close to several amenities
- •Heart of City Center

Covered veranda 20.17 m<sup>2</sup> Parking spaces 1 Energy efficiency Α rating Year of 2025 construction Under

Status





#### **Facilities**

- ✓ Aircondition · Provision ✓ Heating · Provision ✓ Parking · Covered ✓ Storage
- Solar water heater

#### **Features**

- ✓ Guest WC ✓ Veranda ✓ Quiet area ✓ Laminate flooring ✓ Ceramic tiles
- En suite bathroom 
  Luxury specifications
  Near amenities 
  Double glazing
  City view
- ✓ Pressurized water system ✓ Bright ✓ Heart of city center ✓ Thermal insulation

### Gallery















# Floor plans