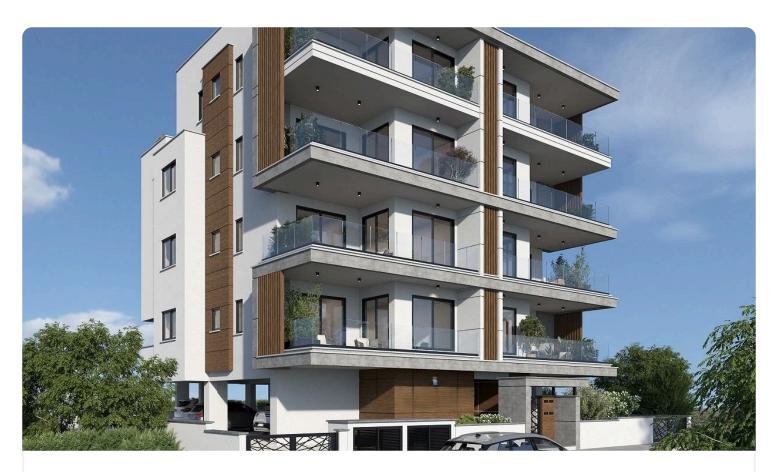

Reference 8724

2 Bed Penthouse Apartment close to Limassol Marina

€375,000 +VAT

Limassol Marina, Limassol

2 Bedrooms 2 Bathrooms

83.01 m<sup>2</sup> Covered

construction

## Description

- •2 bedrooms
- •2 W/C
- •Internal Area 83.01m2
- •Covered Veranda 20.17m2
- Covered Parking
- Storage
- •Close to several amenities
- •Heart of City Center

Covered veranda 20.17 m<sup>2</sup> Parking spaces 1 Energy efficiency Α rating Year of 2025 construction Under