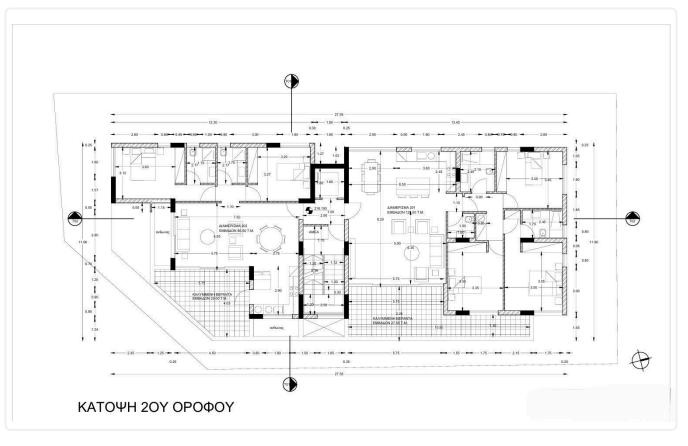

## Big 2 Bed Independent Penthouse in Strovolos €280,000 +vat Strovolos, Nicosia 2 Bedrooms 2 Bathrooms 87 m² Covered

| Description                                                                                                                                                                                                                |                          |                       |
|----------------------------------------------------------------------------------------------------------------------------------------------------------------------------------------------------------------------------|--------------------------|-----------------------|
| •2 bedrooms                                                                                                                                                                                                                | Covered veranda          | 24 m²                 |
| <ul> <li>2 W/C</li> <li>Internal Area 87m2</li> <li>Covered Verandas 24m2</li> <li>Uncovered Verandas 9m2</li> <li>Covered Parking</li> <li>Storage</li> <li>Photovoltaic Panels</li> <li>Energy Efficiency "A"</li> </ul> | Uncovered<br>veranda     | 9 m²                  |
|                                                                                                                                                                                                                            | Parking spaces           | 1                     |
|                                                                                                                                                                                                                            | Energy efficiency rating | А                     |
|                                                                                                                                                                                                                            | Year of construction     | 2026                  |
|                                                                                                                                                                                                                            | Status                   | Under<br>construction |

## Floor plans