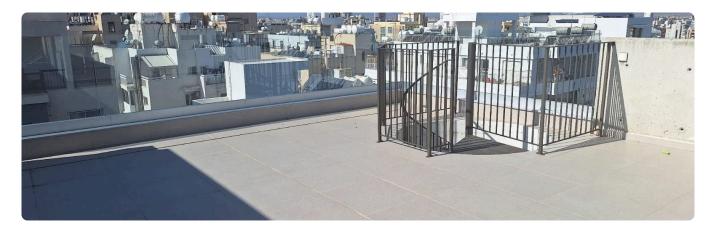

| Covered veranda          | 18 m²     |
|--------------------------|-----------|
| Roof garden              | 30 m²     |
| Parking spaces           | 1         |
| Energy efficiency rating | А         |
| Year of construction     | 2022      |
| Status                   | Key ready |