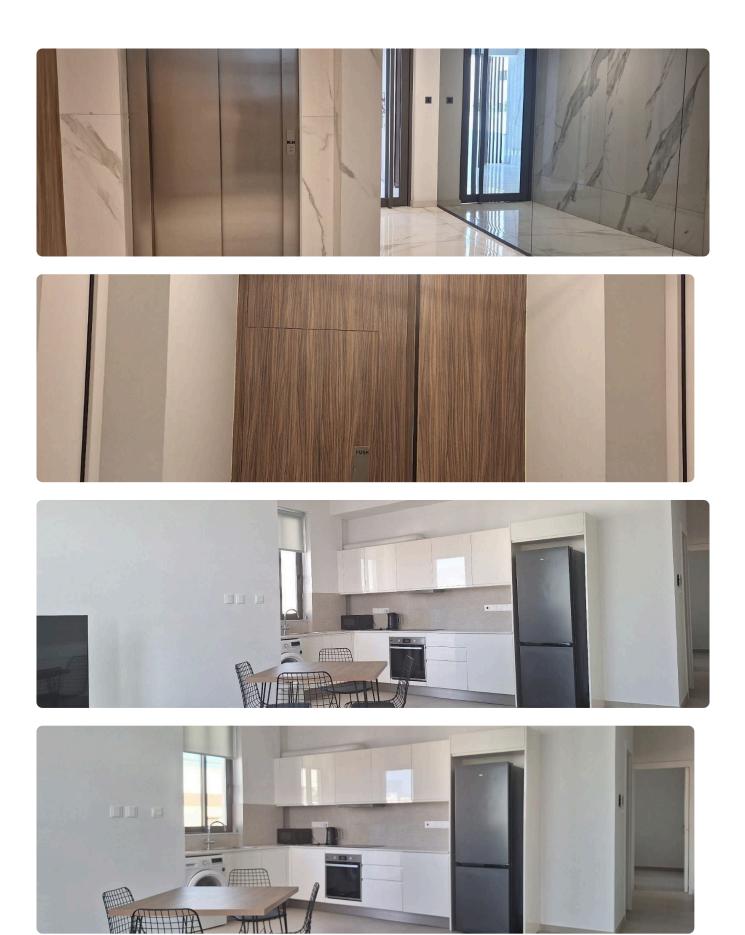

#### Description

Discover the perfect blend of modern living and convenience in this stunning penthouse located in Agioi Omologites. This keyready home boasts an internal space of 87 m2, featuring two spacious bedrooms and two well-appointed bathrooms. Built in 2022, the contemporary design emphasizes both style and functionality.