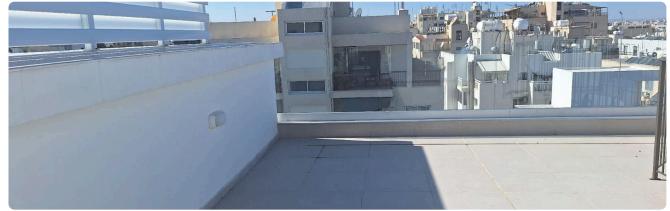

| Covered veranda          | 18 m²     |
|--------------------------|-----------|
| Roof garden              | 30 m²     |
| Parking spaces           | 1         |
| Energy efficiency rating | А         |
| Year of construction     | 2022      |
| Status                   | Key ready |