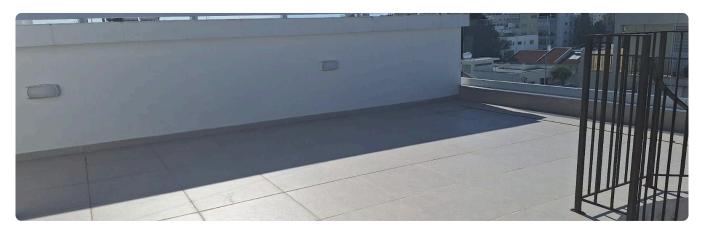

| Covered veranda          | 18 m²     |
|--------------------------|-----------|
| Roof garden              | 30 m²     |
| Parking spaces           | 1         |
| Energy efficiency rating | А         |
| Year of construction     | 2022      |
| Status                   | Key ready |