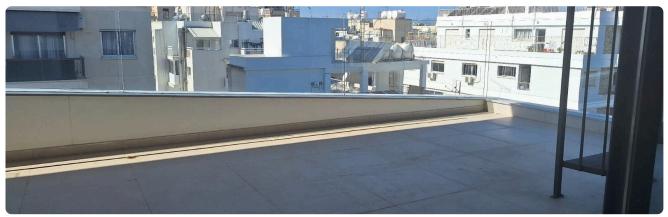

| Covered veranda          | 18 m²     |
|--------------------------|-----------|
| Roof garden              | 30 m²     |
| Parking spaces           | 1         |
| Energy efficiency rating | А         |
| Year of construction     | 2022      |
| Status                   | Key ready |