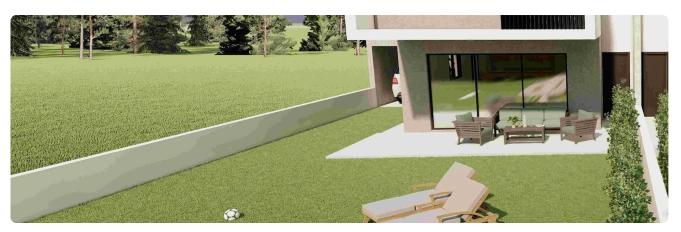

------|--------------------------|--------------------|
| •3 bedrooms                                                                               | Plot                     | 315 m²             |
| •3 W/C                                                                                    | Parking spaces           | 1                  |
| <ul> <li>Internal Area 150m2</li> <li>Plot Area 315m2</li> <li>Covered Parking</li> </ul> | Energy efficiency rating | А                  |
| •Storage<br>•Photovoltaic Panels                                                          | Year of construction     | 2026               |
| •Energy Efficiency ''A''                                                                  | Status                   | Under construction |





## Facilities



## Gallery









## Floor plans