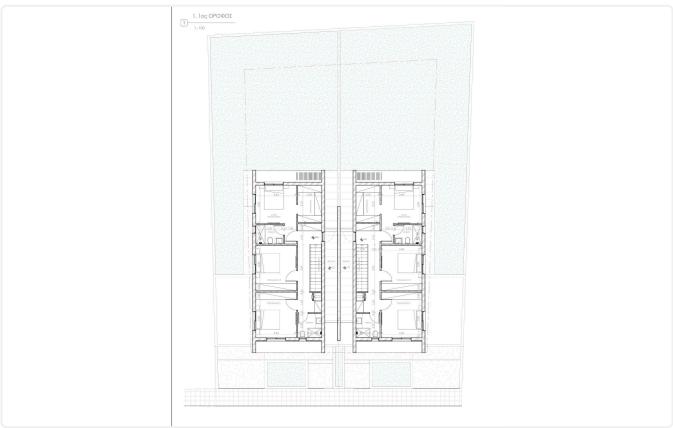

-------|--------------------|
| •3 bedrooms                                                                               | Plot                     | 315 m²             |
| •3 W/C                                                                                    | Parking spaces           | 1                  |
| <ul> <li>Internal Area 150m2</li> <li>Plot Area 315m2</li> <li>Covered Parking</li> </ul> | Energy efficiency rating | А                  |
| •Storage<br>•Photovoltaic Panels                                                          | Year of construction     | 2026               |
| •Energy Efficiency ''A''                                                                  | Status                   | Under construction |





## Facilities



## Gallery









## Floor plans