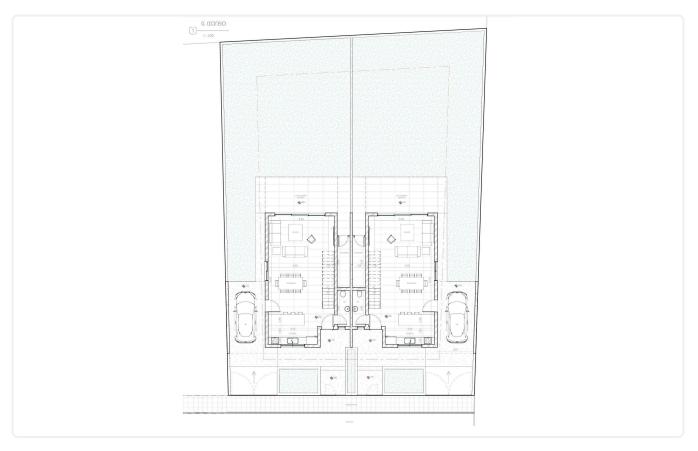

---------|--------------------|
| •3 bedrooms                                                                               | Plot                     | 315 m²             |
| •3 W/C                                                                                    | Parking spaces           | 1                  |
| <ul> <li>Internal Area 150m2</li> <li>Plot Area 315m2</li> <li>Covered Parking</li> </ul> | Energy efficiency rating | А                  |
| •Storage<br>•Photovoltaic Panels                                                          | Year of construction     | 2026               |
| •Energy Efficiency ''A''                                                                  | Status                   | Under construction |





## Facilities



## Gallery









## Floor plans