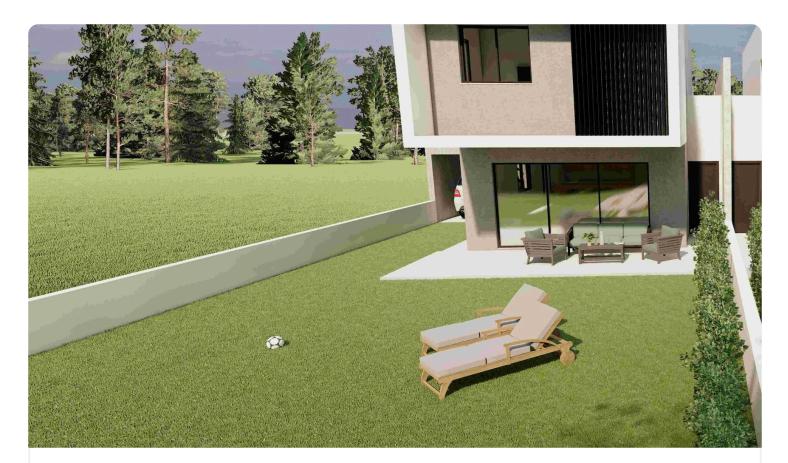

| Description                                                                               |                          |                    |
|-------------------------------------------------------------------------------------------|--------------------------|--------------------|
| •3 bedrooms                                                                               | Plot                     | 315 m²             |
| •3 W/C                                                                                    | Parking spaces           | 1                  |
| <ul> <li>Internal Area 150m2</li> <li>Plot Area 315m2</li> <li>Covered Parking</li> </ul> | Energy efficiency rating | А                  |
| •Storage<br>•Photovoltaic Panels                                                          | Year of construction     | 2026               |
| •Energy Efficiency ''A''                                                                  | Status                   | Under construction |

## Gallery