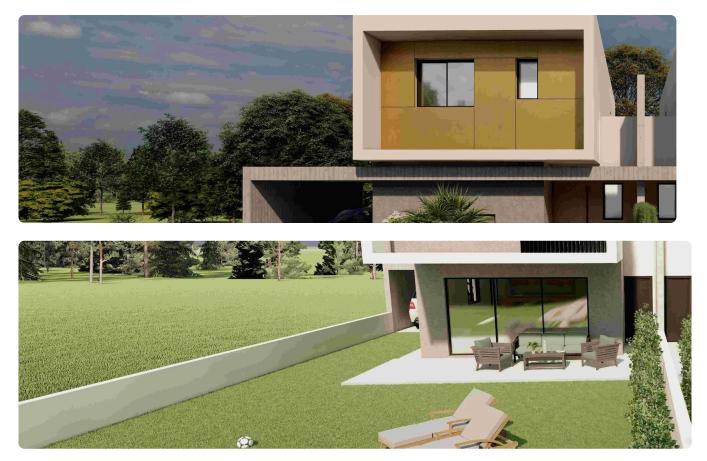

---------------|-----------------------|
| •3 bedrooms                                                                               | Plot                     | 315 m²                |
| •3 W/C                                                                                    | Parking spaces           | 1                     |
| <ul> <li>Internal Area 150m2</li> <li>Plot Area 315m2</li> <li>Covered Parking</li> </ul> | Energy efficiency rating | А                     |
| •Storage<br>•Photovoltaic Panels                                                          | Year of construction     | 2026                  |
| •Energy Efficiency ''A''                                                                  | Status                   | Under<br>construction |





## Facilities



## Gallery







## Floor plans