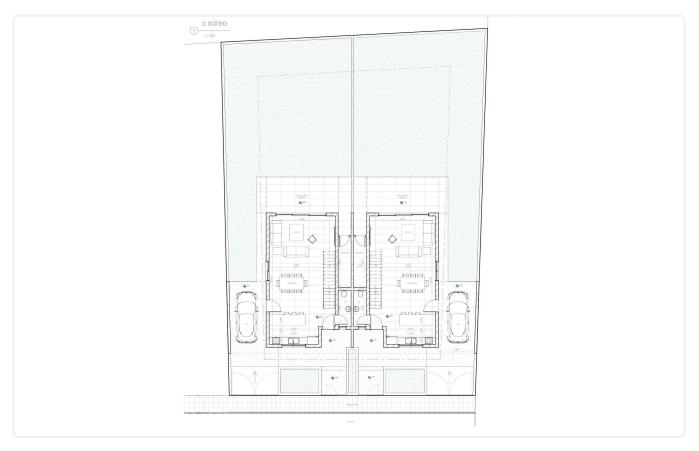

## Floor plans

| Description                                                                               |                          |                       |
|-------------------------------------------------------------------------------------------|--------------------------|-----------------------|
| •3 bedrooms                                                                               | Plot                     | 315 m²                |
| •3 W/C                                                                                    | Parking spaces           | 1                     |
| <ul> <li>Internal Area 150m2</li> <li>Plot Area 315m2</li> <li>Covered Parking</li> </ul> | Energy efficiency rating | А                     |
| •Storage<br>•Photovoltaic Panels                                                          | Year of construction     | 2026                  |
| •Energy Efficiency ''A''                                                                  | Status                   | Under<br>construction |