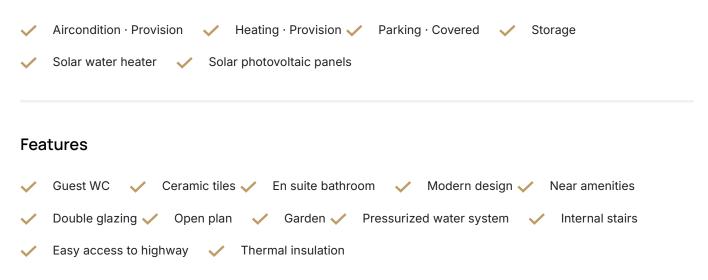

## Facilities

| Description                                                                               |                          |                       |
|-------------------------------------------------------------------------------------------|--------------------------|-----------------------|
| •3 bedrooms                                                                               | Plot                     | 315 m²                |
| •3 W/C                                                                                    | Parking spaces           | 1                     |
| <ul> <li>Internal Area 150m2</li> <li>Plot Area 315m2</li> <li>Covered Parking</li> </ul> | Energy efficiency rating | А                     |
| •Storage<br>•Photovoltaic Panels                                                          | Year of construction     | 2026                  |
| •Energy Efficiency ''A''                                                                  | Status                   | Under<br>construction |