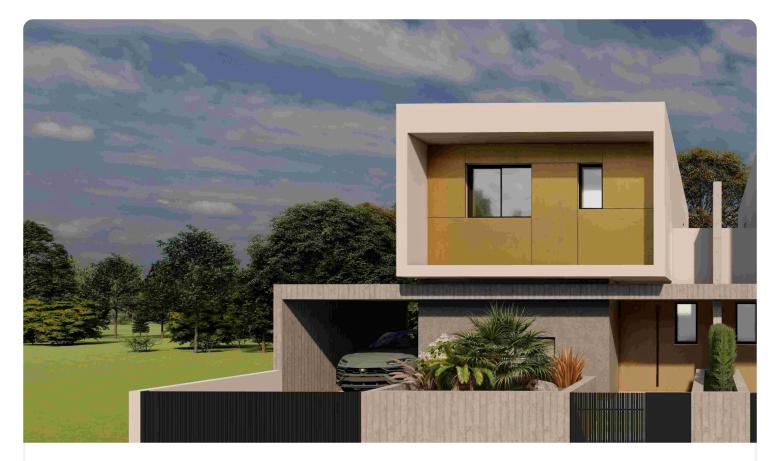

## 3 Bed Semi-Detached House in Latsia, close to Laiki €330,000 +VAT Sporting Club

| Latsia, Nicosia | 3 Bedrooms | 3 Bathrooms | 150 m <sup>2</sup> Covered |
|-----------------|------------|-------------|----------------------------|
|                 |            |             |                            |

| Description                                                                               |                          |                       |
|-------------------------------------------------------------------------------------------|--------------------------|-----------------------|
| •3 bedrooms                                                                               | Plot                     | 315 m²                |
| •3 W/C                                                                                    | Parking spaces           | 1                     |
| <ul> <li>Internal Area 150m2</li> <li>Plot Area 315m2</li> <li>Covered Parking</li> </ul> | Energy efficiency rating | А                     |
| •Storage<br>•Photovoltaic Panels                                                          | Year of construction     | 2026                  |
| •Energy Efficiency ''A''                                                                  | Status                   | Under<br>construction |