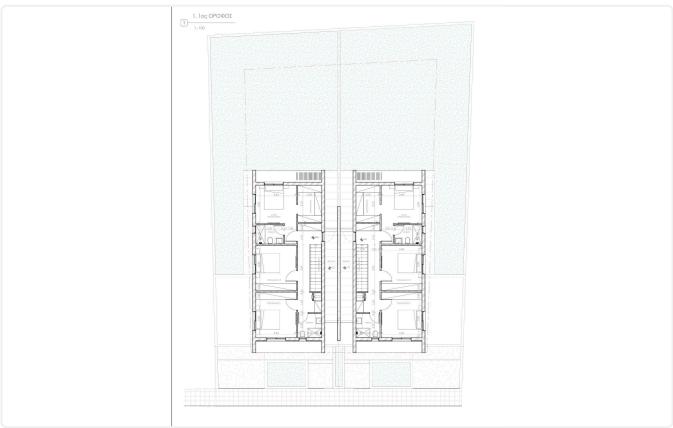

---------------|
| •3 bedrooms                                                                               | Plot                     | 315 m²                |
| •3 W/C                                                                                    | Parking spaces           | 1                     |
| <ul> <li>Internal Area 150m2</li> <li>Plot Area 315m2</li> <li>Covered Parking</li> </ul> | Energy efficiency rating | А                     |
| •Storage<br>•Photovoltaic Panels                                                          | Year of construction     | 2026                  |
| •Energy Efficiency ''A''                                                                  | Status                   | Under<br>construction |





## Facilities



## Gallery







## Floor plans