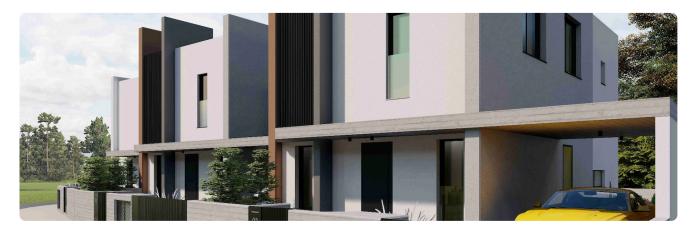

t                       | 218 m²                |
|----------------------------|-----------------------|
| Covered veranda            | 15 m²                 |
| Jncovered<br>veranda       | 14 m²                 |
| Parking spaces             | 1                     |
| Energy efficiency<br>ating | <b>′</b>              |
| Year of construction       | 2025                  |
| Status                     | Under<br>construction |
|                            |                       |





### **Facilities**

- ✓ Aircondition · Provision ✓ Heating · Provision ✓ Parking · Covered ✓ Solar water heater
- Solar photovoltaic panels

### **Features**

- ✓ Veranda ✓ Modern design ✓ Near amenities ✓ Door screen ✓ Easy access to main roads
- Easy access to highway 
  Thermal insulation

# Gallery















# Floor plans