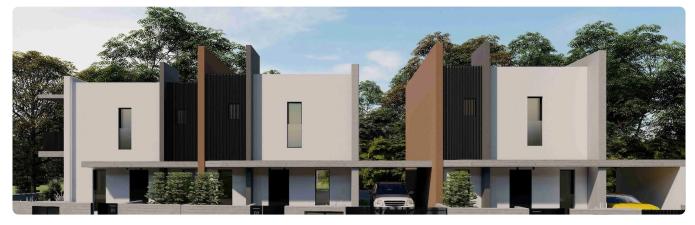

| 218 m²                |
|----------------------------|-----------------------|
| Covered veranda            | 15 m²                 |
| Jncovered<br>veranda       | 14 m²                 |
| Parking spaces             | 1                     |
| Energy efficiency<br>ating | <b>′</b>              |
| Year of construction       | 2025                  |
| Status                     | Under<br>construction |
|                            |                       |





### **Facilities**

- ✓ Aircondition · Provision ✓ Heating · Provision ✓ Parking · Covered ✓ Solar water heater
- Solar photovoltaic panels

### **Features**

- ✓ Veranda ✓ Modern design ✓ Near amenities ✓ Door screen ✓ Easy access to main roads
- Easy access to highway 
  Thermal insulation

# Gallery















# Floor plans