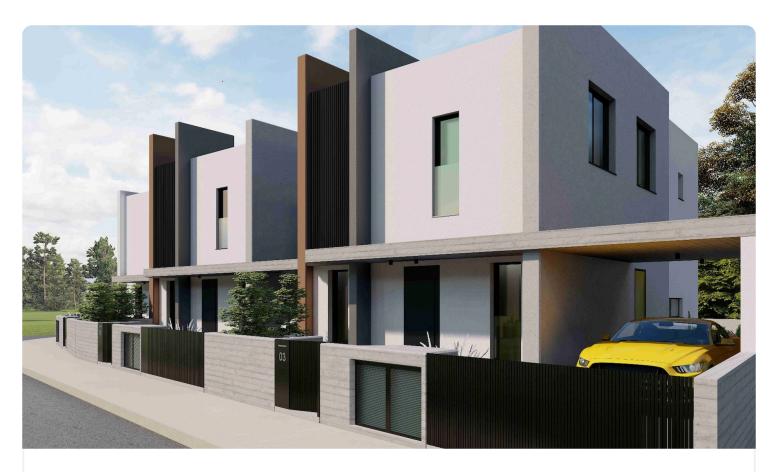

Reference 8570

3 Bed Semi-Detached House in Latsia, close to Laiki Sporting Club €275,000 +VAT

Latsia, Nicosia 3 Bedrooms 3 Bathrooms 149 m<sup>2</sup> Covered

# Description

- •3 bedrooms
- •3 W/C
- •Internal Area 149m2
- •Covered Verandas 15m2
- •Uncovered Verandas 14m2
- •Plot 218m2
- Covered Parking
- •Energy Efficiency "A"
- Photovoltaic Panels

| Plot                       | 218 m²                |
|----------------------------|-----------------------|
| Covered veranda            | 15 m²                 |
| Jncovered<br>veranda       | 14 m²                 |
| Parking spaces             | 1                     |
| Energy efficiency<br>ating | <b>′</b>              |
| Year of construction       | 2025                  |
| Status                     | Under<br>construction |
|                            |                       |

# Gallery