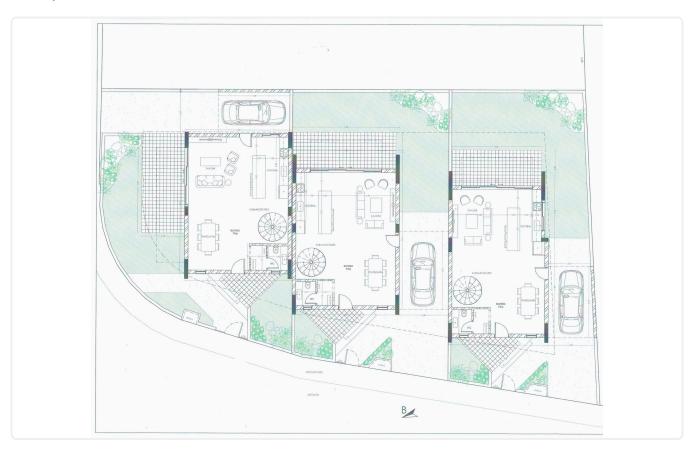

# Floor plans

# Description

- •3 bedrooms
- •3 W/C
- •Internal Area 149m2
- •Covered Verandas 15m2
- •Uncovered Verandas 14m2
- •Plot 218m2
- Covered Parking
- •Energy Efficiency "A"
- Photovoltaic Panels

| Plot                       | 218 m²                |
|----------------------------|-----------------------|
| Covered veranda            | 15 m²                 |
| Jncovered<br>veranda       | 14 m²                 |
| Parking spaces             | 1                     |
| Energy efficiency<br>ating | <b>′</b>              |
| Year of construction       | 2025                  |
| Status                     | Under<br>construction |
|                            |                       |