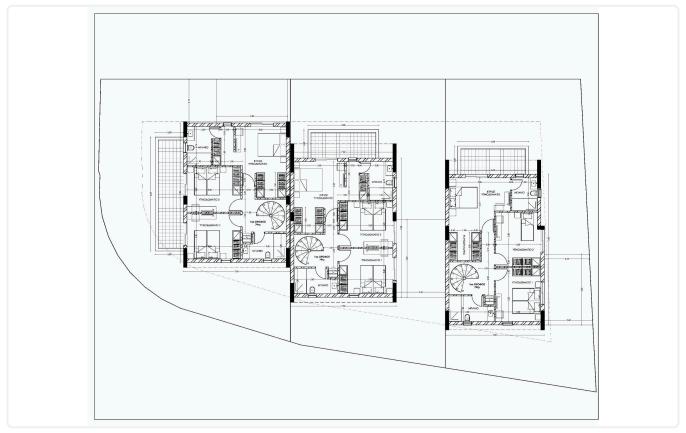

# Floor plans

# Description

- •3 bedrooms
- •3 W/C
- •Internal Area 149m2
- •Covered Verandas 15m2
- •Uncovered Verandas 14m2
- •Plot 218m2
- Covered Parking
- •Energy Efficiency "A"
- Photovoltaic Panels

| Plot                       | 218 m²                |
|----------------------------|-----------------------|
| Covered veranda            | 15 m²                 |
| Jncovered<br>veranda       | 14 m²                 |
| Parking spaces             | 1                     |
| Energy efficiency<br>ating | <b>′</b>              |
| Year of construction       | 2025                  |
| Status                     | Under<br>construction |
|                            |                       |