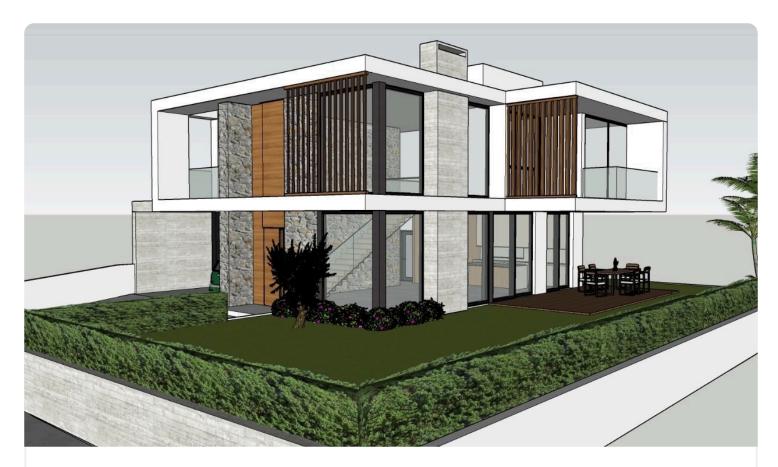

## Description

For Sale: Prime Residential Plot in Palodeia with Approved Planning Permits

Location: Palodeia | Conveniently located near essential amenities and services

An exceptional opportunity for developers looking to build multiple homes or families wanting to create their dream residence in a peaceful neighborhood. With road access on both borders, this plot offers flexibility for a single custom home or two separate developments.

Key Features:

\* Land Area: 760 sqm

\* Building Zone: H4

\* Building Factor: 40%

Plot

760 m<sup>2</sup>

760 m<sup>2</sup> Area

\* Cover Factor: 25%

\* Floors: Maximum of 2

\* Height: Up to 8.3 m

\* Access: Bordered by two roads, providing versatile design options

Additional Benefits:

\* Approved planning permits, including structural, mechanical and electrical studies

\* Double parking spaces and a spacious interior layout potential

with 182 sqm of internal area

\* Option to divide the plot for two separate homes

Viewing Highly Recommended