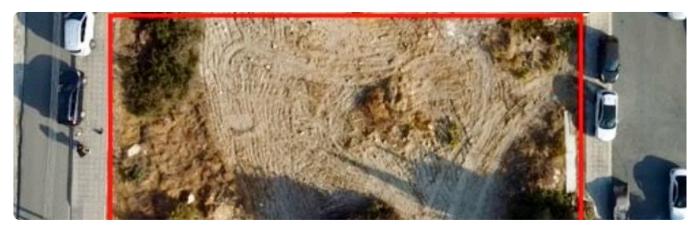

## Description

For Sale: Prime Residential Plot in Palodeia with Approved Planning Permits

Location: Palodeia | Conveniently located near essential amenities and services

An exceptional opportunity for developers looking to build multiple homes or families wanting to create their dream residence in a peaceful neighborhood. With road access on both borders, this plot offers flexibility for a single custom home or two separate developments.

Key Features:

\* Land Area: 760 sqm

\* Building Zone: H4

\* Building Factor: 40%

Plot

760 m<sup>2</sup>

760 m<sup>2</sup> Area

\* Cover Factor: 25%

\* Floors: Maximum of 2

\* Height: Up to 8.3 m

\* Access: Bordered by two roads, providing versatile design options

Additional Benefits:

\* Approved planning permits, including structural, mechanical and electrical studies

\* Double parking spaces and a spacious interior layout potential

with 182 sqm of internal area

\* Option to divide the plot for two separate homes

Viewing Highly Recommended