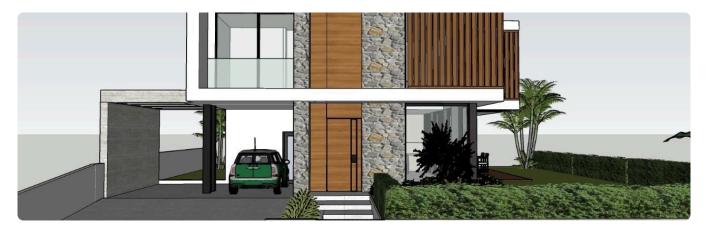

## Description

For Sale: Prime Residential Plot in Palodeia with Approved Planning Permits

Location: Palodeia | Conveniently located near essential amenities and services

An exceptional opportunity for developers looking to build multiple homes or families wanting to create their dream residence in a peaceful neighborhood. With road access on both borders, this plot offers flexibility for a single custom home or two separate developments.

Key Features:

\* Land Area: 760 sqm

\* Building Zone: H4

\* Building Factor: 40%

Plot

760 m<sup>2</sup>

760 m<sup>2</sup> Area

\* Cover Factor: 25%

\* Floors: Maximum of 2

\* Height: Up to 8.3 m

\* Access: Bordered by two roads, providing versatile design options

Additional Benefits:

\* Approved planning permits, including structural, mechanical and electrical studies

\* Double parking spaces and a spacious interior layout potential

with 182 sqm of internal area

\* Option to divide the plot for two separate homes

Viewing Highly Recommended