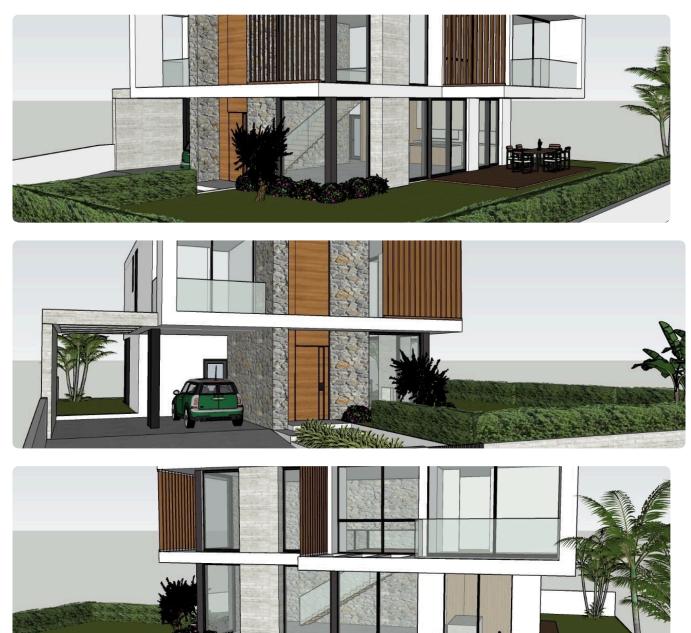

## Description

For Sale: Prime Residential Plot in Palodeia with Approved Planning Permits

Location: Palodeia | Conveniently located near essential amenities and services

An exceptional opportunity for developers looking to build multiple homes or families wanting to create their dream residence in a peaceful neighborhood. With road access on both borders, this plot offers flexibility for a single custom home or two separate developments.

Key Features:

\* Land Area: 760 sqm

\* Building Zone: H4

\* Building Factor: 40%

Plot

760 m<sup>2</sup>

760 m<sup>2</sup> Area

\* Cover Factor: 25%

\* Floors: Maximum of 2

\* Height: Up to 8.3 m

\* Access: Bordered by two roads, providing versatile design options

Additional Benefits:

\* Approved planning permits, including structural, mechanical and electrical studies

\* Double parking spaces and a spacious interior layout potential

with 182 sqm of internal area

\* Option to divide the plot for two separate homes

Viewing Highly Recommended