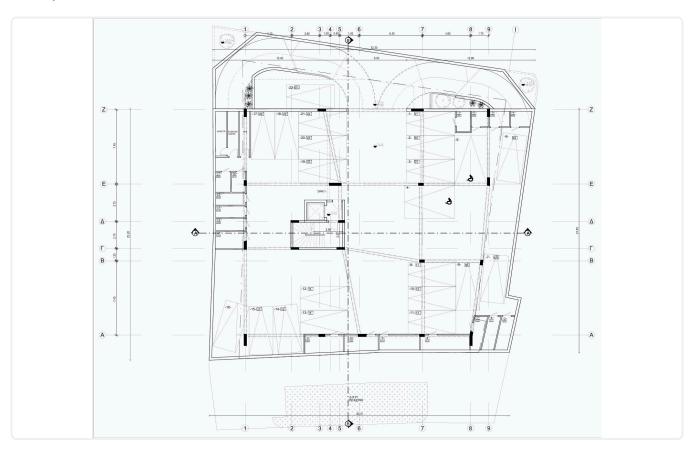

Reference 8502

2 Bed Penthouse Apartment in Kato Polemidia, Limassol

€258,000 +VAT

Polemidia, Limassol

2 Bedrooms

2 Bathrooms 75 m<sup>2</sup> Covered

## Description

- •2 bedrooms
- •2 W/C
- •Internal Area 75m2
- •Covered Verandas 31m2
- Covered Parking
- Storage
- •Energy Efficiency "A"

Covered veranda 31 m<sup>2</sup>

Parking spaces 1

Energy efficiency Α

rating

Year of 2026 Construction

Under Status construction





## **Facilities**

- ✓ Aircondition · Provision
- Storage

- ✓ Parking · Covered
- ✓ Solar water heater

#### **Features**

- Guest WC
- Granite countertops
- Ceramic tiles
- Open plan
- Thermal insulation

- Veranda
- Laminate flooring
- Modern design
- ✓ Door screen

# Gallery

























# Floor plans