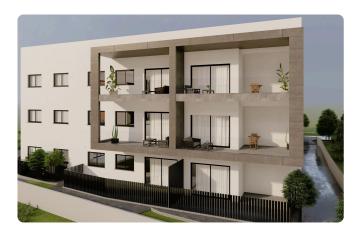

Reference 8502

2 Bed Penthouse Apartment in Kato Polemidia, Limassol

€258,000 +VAT

Polemidia, Limassol

2 Bedrooms

2 Bathrooms 75 m<sup>2</sup> Covered

## Description

- •2 bedrooms
- •2 W/C
- •Internal Area 75m2
- •Covered Verandas 31m2
- Covered Parking
- Storage
- •Energy Efficiency "A"

Covered veranda 31 m<sup>2</sup>

Parking spaces 1

Energy efficiency Α

rating

Year of 2026 Construction

Under Status construction





## **Facilities**

- ✓ Aircondition · Provision
- Storage

- ✓ Parking · Covered
- ✓ Solar water heater

#### **Features**

- Guest WC
- Granite countertops
- Ceramic tiles
- Open plan
- Thermal insulation

- Veranda
- Laminate flooring
- Modern design
- ✓ Door screen

# Gallery

























# Floor plans