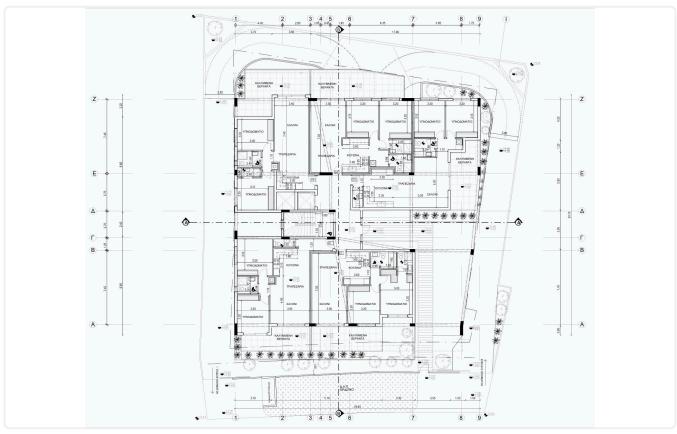

Reference 8502

2 Bed Penthouse Apartment in Kato Polemidia, Limassol

€258,000 +VAT

Polemidia, Limassol

2 Bedrooms

2 Bathrooms 75 m<sup>2</sup> Covered

## Description

- •2 bedrooms
- •2 W/C
- •Internal Area 75m2
- •Covered Verandas 31m2
- Covered Parking
- Storage
- •Energy Efficiency "A"

Covered veranda 31 m<sup>2</sup>

Parking spaces 1

Energy efficiency Α

rating

Year of 2026 Construction

Under Status construction





## **Facilities**

- ✓ Aircondition · Provision
- Storage

- ✓ Parking · Covered
- ✓ Solar water heater

#### **Features**

- Guest WC
- Granite countertops
- Ceramic tiles
- Open plan
- Thermal insulation

- Veranda
- Laminate flooring
- Modern design
- ✓ Door screen

# Gallery

























# Floor plans