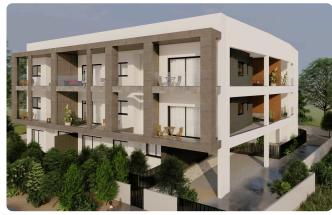

Reference 8502

2 Bed Penthouse Apartment in Kato Polemidia, Limassol

€258,000 +VAT

Polemidia, Limassol

2 Bedrooms

2 Bathrooms 75 m<sup>2</sup> Covered

## Description

- •2 bedrooms
- •2 W/C
- •Internal Area 75m2
- •Covered Verandas 31m2
- Covered Parking
- Storage
- •Energy Efficiency "A"

Covered veranda 31 m<sup>2</sup>

Parking spaces 1

Energy efficiency Α

rating

Year of 2026 Construction

Under Status construction





## **Facilities**

- ✓ Aircondition · Provision
- Storage

- ✓ Parking · Covered
- ✓ Solar water heater

#### **Features**

- Guest WC
- Granite countertops
- Ceramic tiles
- Open plan
- Thermal insulation

- Veranda
- Laminate flooring
- Modern design
- ✓ Door screen

# Gallery

























# Floor plans