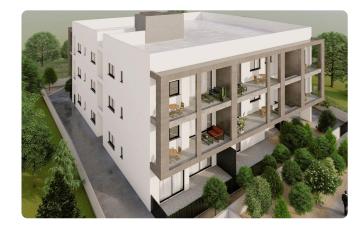

Reference 8502

2 Bed Penthouse Apartment in Kato Polemidia, Limassol

€258,000 +VAT

Polemidia, Limassol

2 Bedrooms

2 Bathrooms 75 m<sup>2</sup> Covered

## Description

- •2 bedrooms
- •2 W/C
- •Internal Area 75m2
- •Covered Verandas 31m2
- Covered Parking
- Storage
- •Energy Efficiency "A"

Covered veranda 31 m<sup>2</sup>

Parking spaces 1

Energy efficiency Α

rating

Year of 2026 Construction

Under Status construction





## **Facilities**

- ✓ Aircondition · Provision
- Storage

- ✓ Parking · Covered
- ✓ Solar water heater

#### **Features**

- Guest WC
- Granite countertops
- Ceramic tiles
- Open plan
- Thermal insulation

- Veranda
- Laminate flooring
- Modern design
- ✓ Door screen

# Gallery

























# Floor plans