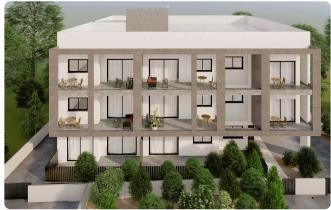

Reference 8502

2 Bed Penthouse Apartment in Kato Polemidia, Limassol

€258,000 +VAT

Polemidia, Limassol

2 Bedrooms

2 Bathrooms 75 m<sup>2</sup> Covered

## Description

- •2 bedrooms
- •2 W/C
- •Internal Area 75m2
- •Covered Verandas 31m2
- Covered Parking
- Storage
- •Energy Efficiency "A"

Covered veranda 31 m<sup>2</sup>

Parking spaces 1

Energy efficiency Α

rating

Year of 2026 Construction

Under Status construction





## **Facilities**

- ✓ Aircondition · Provision
- Storage

- ✓ Parking · Covered
- ✓ Solar water heater

#### **Features**

- Guest WC
- Granite countertops
- Ceramic tiles
- Open plan
- Thermal insulation

- Veranda
- Laminate flooring
- Modern design
- ✓ Door screen

# Gallery

























# Floor plans