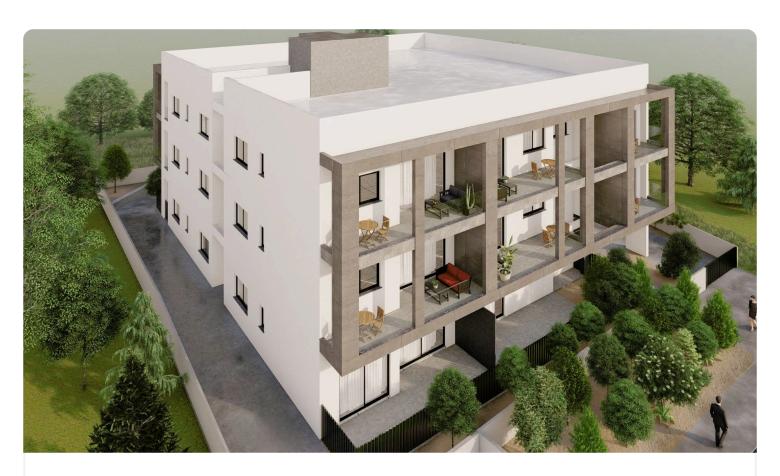

Reference 8502

2 Bed Penthouse Apartment in Kato Polemidia, Limassol

€258,000 +VAT

Polemidia, Limassol

2 Bedrooms

2 Bathrooms 75 m<sup>2</sup> Covered

## Description

- •2 bedrooms
- •2 W/C
- •Internal Area 75m2
- •Covered Verandas 31m2
- Covered Parking
- Storage
- •Energy Efficiency "A"

Covered veranda 31 m<sup>2</sup>

Parking spaces 1

Energy efficiency Α

# Gallery