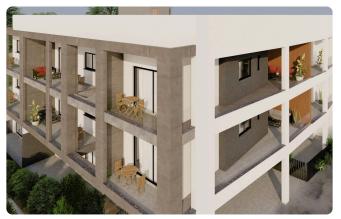

Reference 8502

2 Bed Penthouse Apartment in Kato Polemidia, Limassol

€258,000 +VAT

Polemidia, Limassol

2 Bedrooms

2 Bathrooms 75 m<sup>2</sup> Covered

## Description

- •2 bedrooms
- •2 W/C
- •Internal Area 75m2
- •Covered Verandas 31m2
- Covered Parking
- Storage
- •Energy Efficiency "A"

Covered veranda 31 m<sup>2</sup>

Parking spaces 1

Energy efficiency Α

rating

Year of 2026 Construction

Under Status construction





## **Facilities**

- ✓ Aircondition · Provision
- Storage

- ✓ Parking · Covered
- ✓ Solar water heater

#### **Features**

- Guest WC
- Granite countertops
- Ceramic tiles
- Open plan
- Thermal insulation

- Veranda
- Laminate flooring
- Modern design
- ✓ Door screen

# Gallery

























# Floor plans