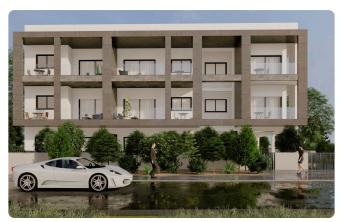

Reference 8502

2 Bed Penthouse Apartment in Kato Polemidia, Limassol

€258,000 +VAT

Polemidia, Limassol

2 Bedrooms

2 Bathrooms 75 m<sup>2</sup> Covered

## Description

- •2 bedrooms
- •2 W/C
- •Internal Area 75m2
- •Covered Verandas 31m2
- Covered Parking
- Storage
- •Energy Efficiency "A"

Covered veranda 31 m<sup>2</sup>

Parking spaces 1

Energy efficiency Α