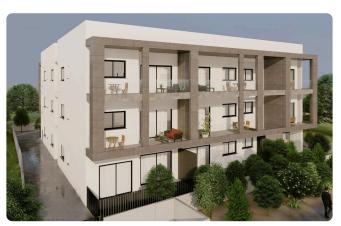

Reference 8502

2 Bed Penthouse Apartment in Kato Polemidia, Limassol

€258,000 +VAT

Polemidia, Limassol

2 Bedrooms

2 Bathrooms 75 m<sup>2</sup> Covered

## Description

- •2 bedrooms
- •2 W/C
- •Internal Area 75m2
- •Covered Verandas 31m2
- Covered Parking
- Storage
- •Energy Efficiency "A"

Covered veranda 31 m<sup>2</sup>

Parking spaces 1

Energy efficiency Α