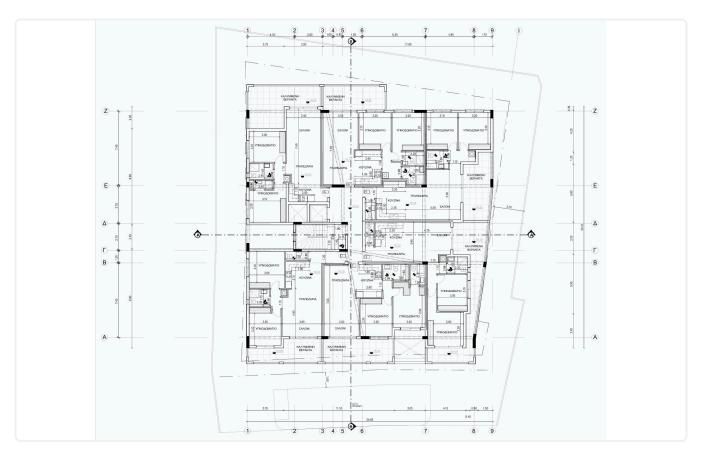

Reference 8502

2 Bed Penthouse Apartment in Kato Polemidia, Limassol

€258,000 +VAT

Polemidia, Limassol

2 Bedrooms

2 Bathrooms 75 m<sup>2</sup> Covered

## Description

- •2 bedrooms
- •2 W/C
- •Internal Area 75m2
- •Covered Verandas 31m2
- Covered Parking
- Storage
- •Energy Efficiency "A"

Covered veranda 31 m<sup>2</sup>

Parking spaces 1

Energy efficiency Α

rating

Year of 2026 Construction

Under Status construction





## **Facilities**

- ✓ Aircondition · Provision
- Storage

- ✓ Parking · Covered
- ✓ Solar water heater

#### **Features**

- Guest WC
- Granite countertops
- Ceramic tiles
- Open plan
- Thermal insulation

- Veranda
- Laminate flooring
- Modern design
- ✓ Door screen

# Gallery

























# Floor plans