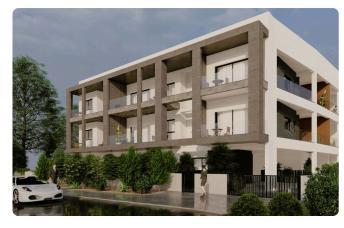

Reference 8502

2 Bed Penthouse Apartment in Kato Polemidia, Limassol

€258,000 +VAT

Polemidia, Limassol

2 Bedrooms

2 Bathrooms 75 m<sup>2</sup> Covered

## Description

- •2 bedrooms
- •2 W/C
- •Internal Area 75m2
- •Covered Verandas 31m2
- Covered Parking
- Storage
- •Energy Efficiency "A"

Covered veranda 31 m<sup>2</sup>

Parking spaces 1

Energy efficiency Α

rating

Year of 2026 Construction

Under Status construction





## **Facilities**

- ✓ Aircondition · Provision
- Storage

- ✓ Parking · Covered
- ✓ Solar water heater

#### **Features**

- Guest WC
- Granite countertops
- Ceramic tiles
- Open plan
- Thermal insulation

- Veranda
- Laminate flooring
- Modern design
- ✓ Door screen

# Gallery

























# Floor plans