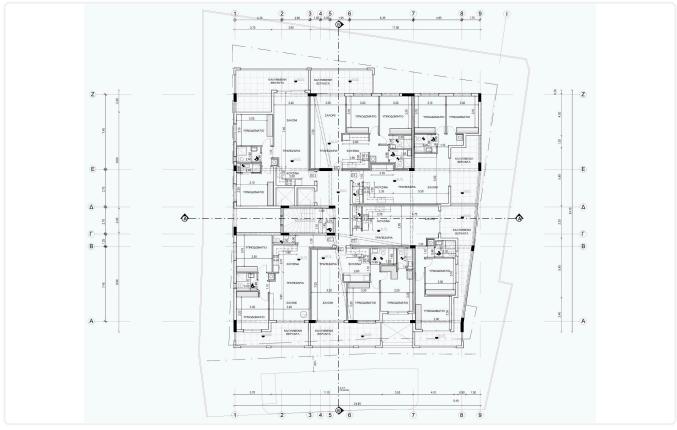

Reference 8502

2 Bed Penthouse Apartment in Kato Polemidia, Limassol

€258,000 +VAT

Polemidia, Limassol

2 Bedrooms

2 Bathrooms 75 m<sup>2</sup> Covered

## Description

- •2 bedrooms
- •2 W/C
- •Internal Area 75m2
- •Covered Verandas 31m2
- Covered Parking
- Storage
- •Energy Efficiency "A"

Covered veranda 31 m<sup>2</sup>

Parking spaces 1

Energy efficiency Α

rating

Year of 2026 Construction

Under Status construction





## **Facilities**

- ✓ Aircondition · Provision
- Storage

- ✓ Parking · Covered
- ✓ Solar water heater

#### **Features**

- Guest WC
- Granite countertops
- Ceramic tiles
- Open plan
- Thermal insulation

- Veranda
- Laminate flooring
- Modern design
- ✓ Door screen

# Gallery

























# Floor plans