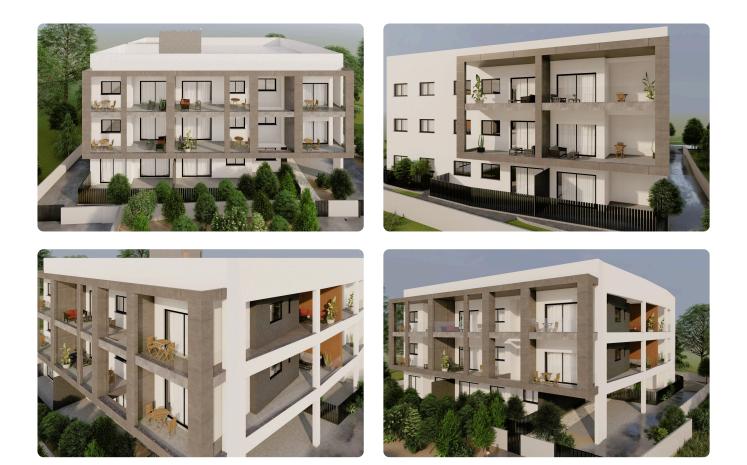

|            |             |                           |

#### Description

- •2 bedrooms
- •2 W/C
- Internal Area 75m2
- •Covered Verandas 23m2
- Covered Parking
- Storage
- •Energy Efficiency ''A''

| Covered veranda             | 23 m <sup>2</sup>  |
|-----------------------------|--------------------|
| Parking spaces              | 1                  |
| Energy efficiency<br>rating | А                  |
| Year of<br>Construction     | 2026               |
| Status                      | Under construction |





### Facilities

✓ Aircondition · Provision
✓ Parking · Covered
✓ Storage
✓ Solar water heater

#### Features

Guest WC
 Granite countertops
 Ceramic tiles
 Open plan
 Thermal insulation
 Veranda
 Veranda
 Veranda
 Veranda
 Modern design
 Door screen

## Gallery













## Floor plans