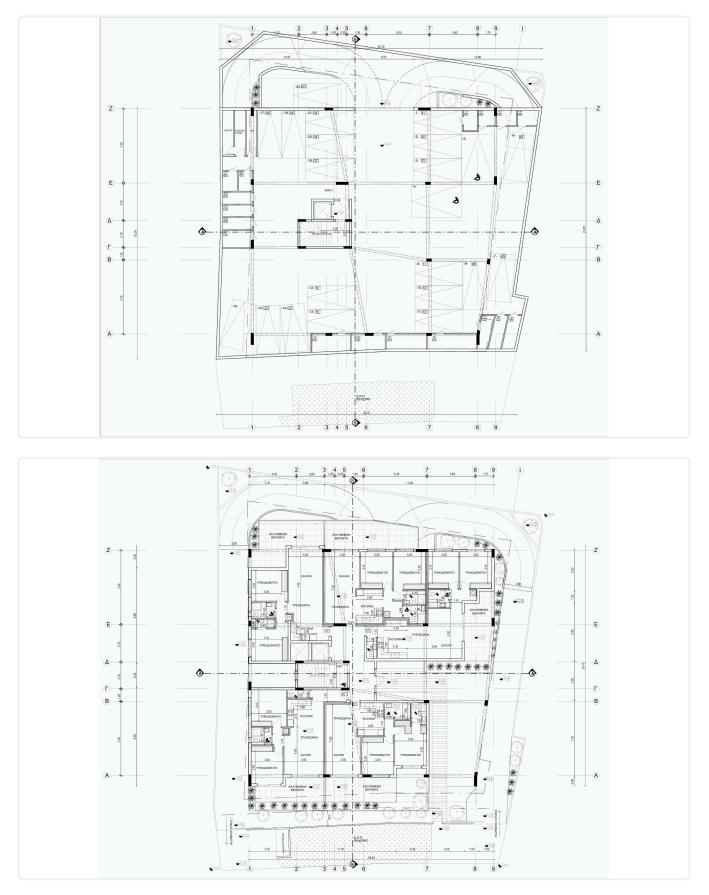

|                           |

#### Description

- •2 bedrooms
- •2 W/C
- Internal Area 75m2
- •Covered Verandas 23m2
- Covered Parking
- Storage
- •Energy Efficiency ''A''

| Covered veranda             | 23 m <sup>2</sup>  |
|-----------------------------|--------------------|
| Parking spaces              | 1                  |
| Energy efficiency<br>rating | А                  |
| Year of<br>Construction     | 2026               |
| Status                      | Under construction |





### Facilities

✓ Aircondition · Provision
✓ Parking · Covered
✓ Storage
✓ Solar water heater

#### Features

Guest WC
 Granite countertops
 Ceramic tiles
 Open plan
 Thermal insulation
 Veranda
 Veranda
 Veranda
 Veranda
 Modern design
 Door screen

## Gallery













## Floor plans