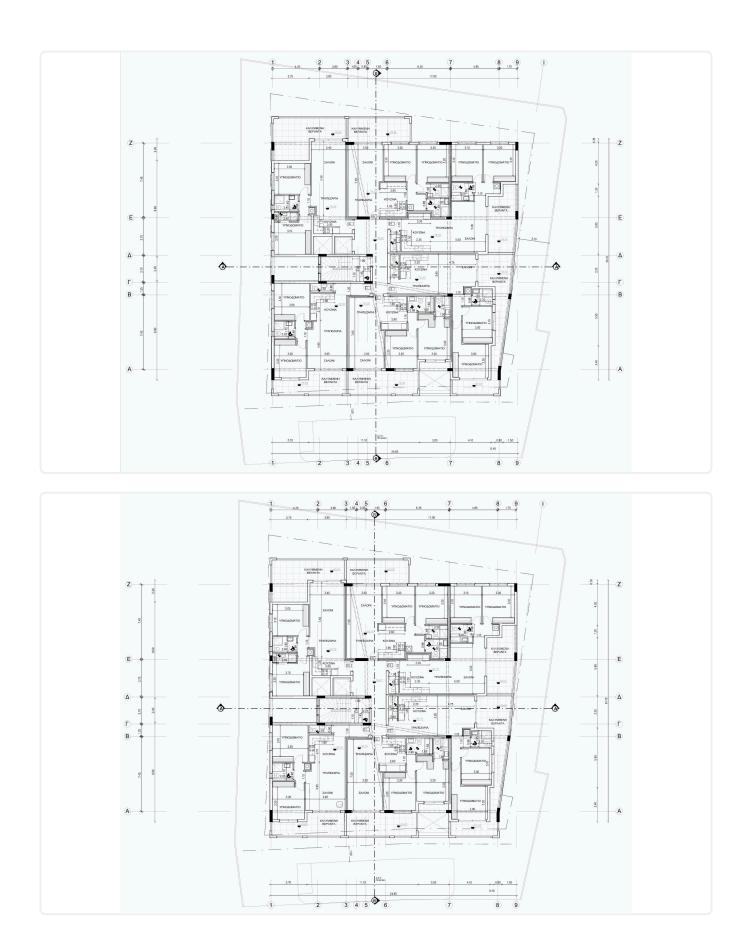

|                           |

#### Description

- •2 bedrooms
- •2 W/C
- Internal Area 75m2
- •Covered Verandas 23m2
- Covered Parking
- Storage
- •Energy Efficiency ''A''

| Covered veranda             | 23 m <sup>2</sup>  |
|-----------------------------|--------------------|
| Parking spaces              | 1                  |
| Energy efficiency<br>rating | А                  |
| Year of<br>Construction     | 2026               |
| Status                      | Under construction |





### Facilities

✓ Aircondition · Provision
✓ Parking · Covered
✓ Storage
✓ Solar water heater

#### Features

Guest WC
 Granite countertops
 Ceramic tiles
 Open plan
 Thermal insulation
 Veranda
 Veranda
 Veranda
 Veranda
 Modern design
 Door screen

## Gallery













## Floor plans