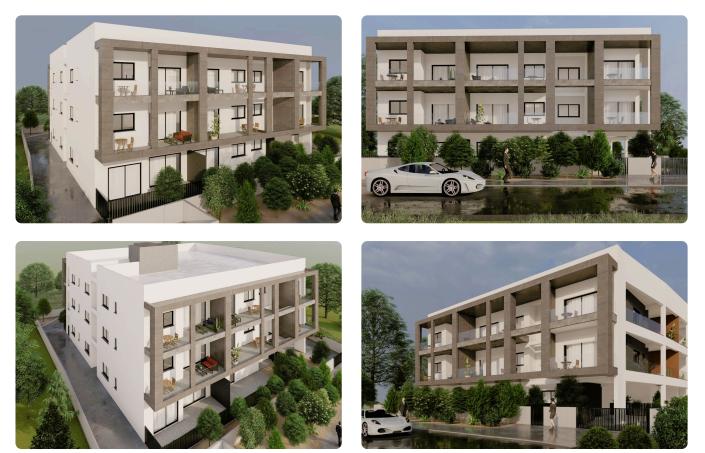

|            |             |                           |

#### Description

- •2 bedrooms
- •2 W/C
- Internal Area 75m2
- •Covered Verandas 23m2
- Covered Parking
- Storage
- •Energy Efficiency ''A''

| Covered veranda             | 23 m <sup>2</sup>  |
|-----------------------------|--------------------|
| Parking spaces              | 1                  |
| Energy efficiency<br>rating | А                  |
| Year of<br>Construction     | 2026               |
| Status                      | Under construction |





### Facilities

✓ Aircondition · Provision
✓ Parking · Covered
✓ Storage
✓ Solar water heater

#### Features

Guest WC
 Granite countertops
 Ceramic tiles
 Open plan
 Thermal insulation
 Veranda
 Veranda
 Veranda
 Veranda
 Modern design
 Door screen

## Gallery













## Floor plans