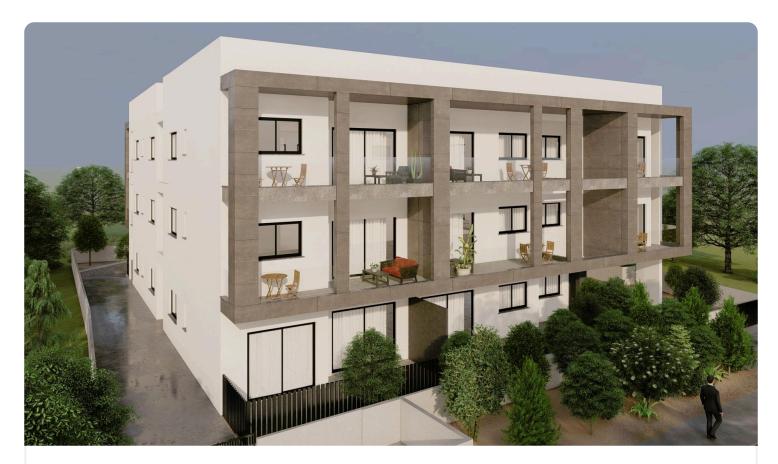

# Ground Floor 2 Bed Apartment in Kato Polemidia, Limassol €248,000 +vat

| Polemidia, Limassol | 2 Bedrooms | 2 Bathrooms | 75 m <sup>2</sup> Covered |
|---------------------|------------|-------------|---------------------------|
|                     |            |             |                           |

#### Description

- •2 bedrooms
- •2 W/C
- Internal Area 75m2
- •Covered Verandas 23m2
- Covered Parking
- Storage
- •Energy Efficiency ''A''

| Covered veranda             | 23 m <sup>2</sup>  |
|-----------------------------|--------------------|
| Parking spaces              | 1                  |
| Energy efficiency<br>rating | А                  |
| Year of<br>Construction     | 2026               |
| Status                      | Under construction |