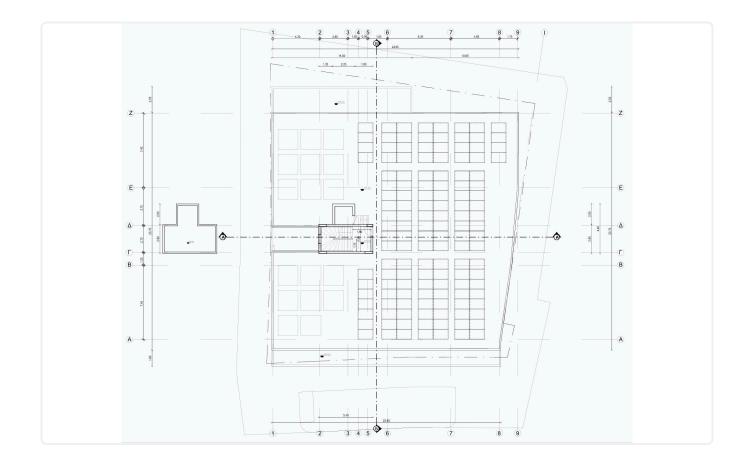

|                           |

#### Description

- •2 bedrooms
- •2 W/C
- Internal Area 75m2
- •Covered Verandas 23m2
- Covered Parking
- Storage
- •Energy Efficiency ''A''

| Covered veranda             | 23 m <sup>2</sup>  |
|-----------------------------|--------------------|
| Parking spaces              | 1                  |
| Energy efficiency<br>rating | А                  |
| Year of<br>Construction     | 2026               |
| Status                      | Under construction |





### Facilities

✓ Aircondition · Provision
✓ Parking · Covered
✓ Storage
✓ Solar water heater

#### Features

Guest WC
 Granite countertops
 Ceramic tiles
 Open plan
 Thermal insulation
 Veranda
 Veranda
 Veranda
 Veranda
 Modern design
 Door screen

## Gallery













## Floor plans