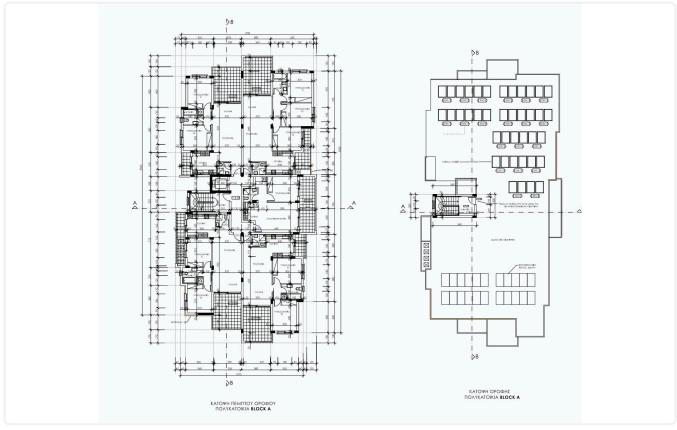

Reference 8499

1 Bed Penthouse Apartment in Kato Polemidia, Limassol

€180,000 +VAT

Polemidia, Limassol

1 Bedroom 1 Bathroom 50 m<sup>2</sup> Covered

## Description

- •1 bedroom
- •1 W/C
- •Internal Area 50m2
- •Covered Verandas 16m2
- Covered Parking
- Storage

Covered veranda 16 m<sup>2</sup> Parking spaces 1 Energy efficiency Α rating Year of

2026 construction

Under Status construction





## **Facilities**

✓ Parking · Covered ✓ Storage ✓ Solar water heater

#### **Features**

- ✓ Veranda ✓ Granite countertops ✓ Ceramic tiles ✓ Modern design ✓ Near amenities
- ✓ Open plan ✓ Thermal insulation

# Gallery



























## Floor plans