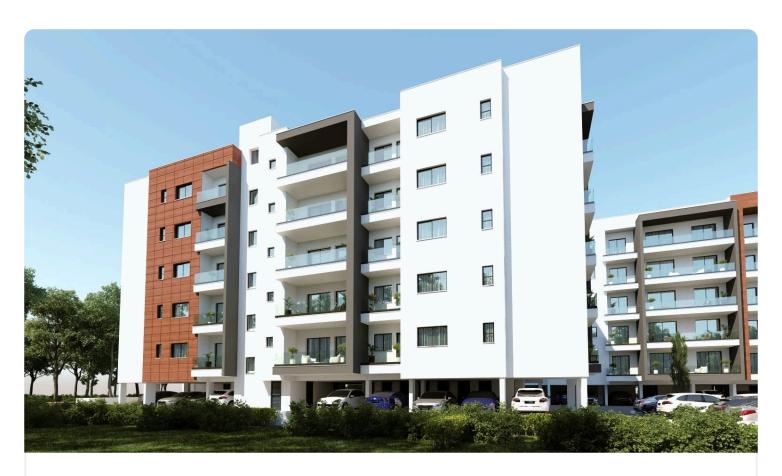

Reference 8499

1 Bed Penthouse Apartment in Kato Polemidia, Limassol

€180,000 +VAT

Polemidia, Limassol

1 Bedroom 1 Bathroom 50 m<sup>2</sup> Covered

## Description

- •1 bedroom
- •1 W/C
- •Internal Area 50m2
- •Covered Verandas 16m2
- Covered Parking
- Storage

Covered veranda 16 m<sup>2</sup> Parking spaces 1 Energy efficiency Α rating Year of

2026 construction

Under Status construction