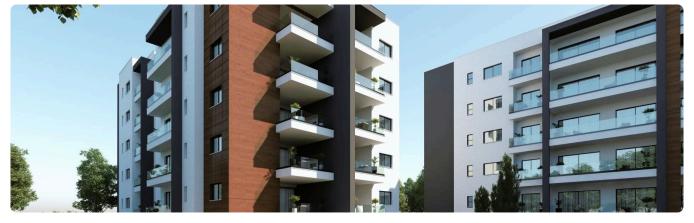

Reference 8499

1 Bed Penthouse Apartment in Kato Polemidia, Limassol

€180,000 +VAT

Polemidia, Limassol

1 Bedroom 1 Bathroom 50 m<sup>2</sup> Covered

## Description

- •1 bedroom
- •1 W/C
- •Internal Area 50m2
- •Covered Verandas 16m2
- Covered Parking
- Storage

Covered veranda 16 m<sup>2</sup> Parking spaces 1 Energy efficiency Α rating Year of

2026 construction

Under Status construction





## **Facilities**

✓ Parking · Covered ✓ Storage ✓ Solar water heater

#### **Features**

- ✓ Veranda ✓ Granite countertops ✓ Ceramic tiles ✓ Modern design ✓ Near amenities
- ✓ Open plan ✓ Thermal insulation

# Gallery



























## Floor plans