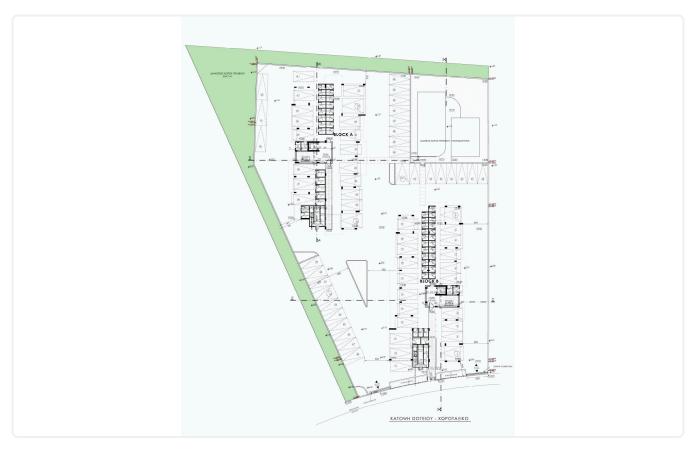

Reference 8499

1 Bed Penthouse Apartment in Kato Polemidia, Limassol

€180,000 +VAT

Polemidia, Limassol

1 Bedroom 1 Bathroom 50 m<sup>2</sup> Covered

## Description

- •1 bedroom
- •1 W/C
- •Internal Area 50m2
- •Covered Verandas 16m2
- Covered Parking
- Storage

Covered veranda 16 m<sup>2</sup> Parking spaces 1 Energy efficiency Α rating Year of

2026 construction

Under Status construction





## **Facilities**

✓ Parking · Covered ✓ Storage ✓ Solar water heater

#### **Features**

- ✓ Veranda ✓ Granite countertops ✓ Ceramic tiles ✓ Modern design ✓ Near amenities
- ✓ Open plan ✓ Thermal insulation

# Gallery



























## Floor plans