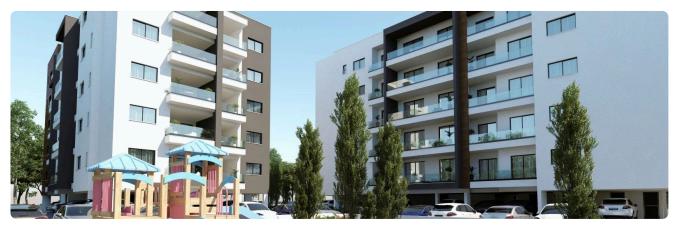

Reference 8499

1 Bed Penthouse Apartment in Kato Polemidia, Limassol

€180,000 +VAT

Polemidia, Limassol

1 Bedroom 1 Bathroom 50 m<sup>2</sup> Covered

## Description

- •1 bedroom
- •1 W/C
- •Internal Area 50m2
- •Covered Verandas 16m2
- Covered Parking
- Storage

Covered veranda 16 m<sup>2</sup> Parking spaces 1 Energy efficiency Α rating Year of

2026 construction

Under Status construction





## **Facilities**

✓ Parking · Covered ✓ Storage ✓ Solar water heater

#### **Features**

- ✓ Veranda ✓ Granite countertops ✓ Ceramic tiles ✓ Modern design ✓ Near amenities
- ✓ Open plan ✓ Thermal insulation

# Gallery



























## Floor plans