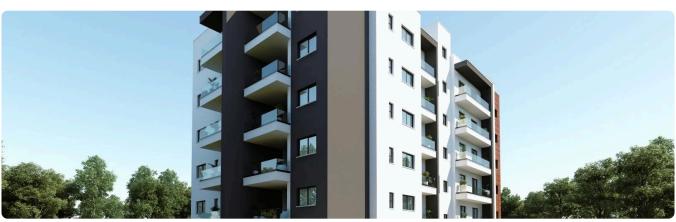

Reference 8499

1 Bed Penthouse Apartment in Kato Polemidia, Limassol

€180,000 +VAT

Polemidia, Limassol

1 Bedroom 1 Bathroom 50 m<sup>2</sup> Covered

## Description

- •1 bedroom
- •1 W/C
- •Internal Area 50m2
- •Covered Verandas 16m2
- Covered Parking
- Storage

Covered veranda 16 m<sup>2</sup> Parking spaces 1 Energy efficiency Α rating Year of

2026 construction

Under Status construction





## **Facilities**

✓ Parking · Covered ✓ Storage ✓ Solar water heater

#### **Features**

- ✓ Veranda ✓ Granite countertops ✓ Ceramic tiles ✓ Modern design ✓ Near amenities
- ✓ Open plan ✓ Thermal insulation

# Gallery



























## Floor plans