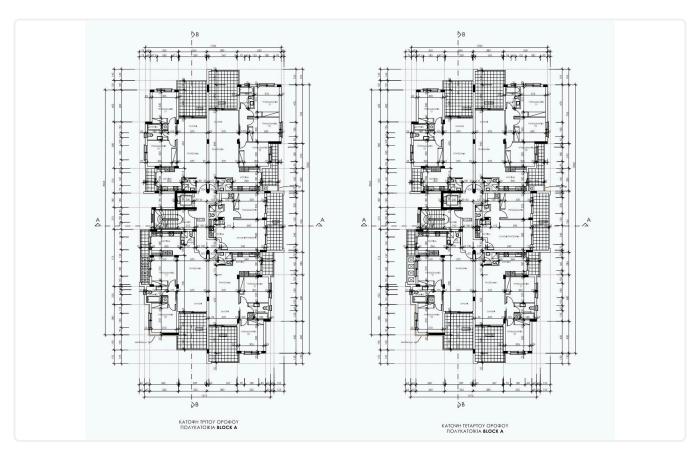

Reference 8499

1 Bed Penthouse Apartment in Kato Polemidia, Limassol

€180,000 +VAT

Polemidia, Limassol

1 Bedroom 1 Bathroom 50 m<sup>2</sup> Covered

## Description

- •1 bedroom
- •1 W/C
- •Internal Area 50m2
- •Covered Verandas 16m2
- Covered Parking
- Storage

Covered veranda 16 m<sup>2</sup> Parking spaces 1 Energy efficiency Α rating Year of

2026 construction

Under Status construction





## **Facilities**

✓ Parking · Covered ✓ Storage ✓ Solar water heater

#### **Features**

- ✓ Veranda ✓ Granite countertops ✓ Ceramic tiles ✓ Modern design ✓ Near amenities
- ✓ Open plan ✓ Thermal insulation

# Gallery



























## Floor plans