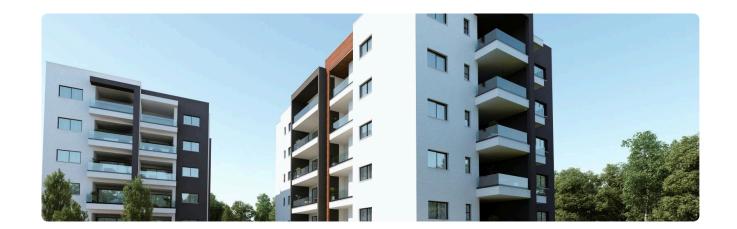

Reference 8499

1 Bed Penthouse Apartment in Kato Polemidia, Limassol

€180,000 +VAT

Polemidia, Limassol

1 Bedroom 1 Bathroom 50 m<sup>2</sup> Covered

## Description

- •1 bedroom
- •1 W/C
- •Internal Area 50m2
- •Covered Verandas 16m2
- Covered Parking
- Storage

Covered veranda 16 m<sup>2</sup> Parking spaces 1 Energy efficiency Α rating Year of

2026 construction

Under Status construction





## **Facilities**

✓ Parking · Covered ✓ Storage ✓ Solar water heater

#### **Features**

- ✓ Veranda ✓ Granite countertops ✓ Ceramic tiles ✓ Modern design ✓ Near amenities
- ✓ Open plan ✓ Thermal insulation

# Gallery



























## Floor plans