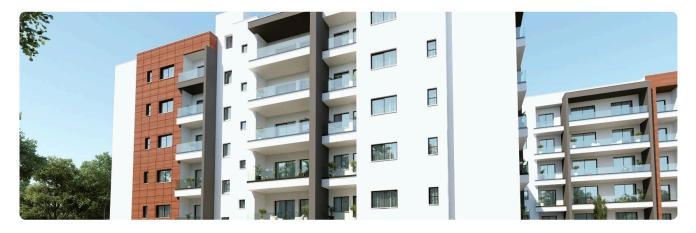

Reference 8499

1 Bed Penthouse Apartment in Kato Polemidia, Limassol

€180,000 +VAT

Polemidia, Limassol

1 Bedroom 1 Bathroom 50 m<sup>2</sup> Covered

## Description

- •1 bedroom
- •1 W/C
- •Internal Area 50m2
- •Covered Verandas 16m2
- Covered Parking
- Storage

Covered veranda 16 m<sup>2</sup> Parking spaces 1 Energy efficiency Α rating Year of

2026 construction

Under Status construction





## **Facilities**

✓ Parking · Covered ✓ Storage ✓ Solar water heater

#### **Features**

- ✓ Veranda ✓ Granite countertops ✓ Ceramic tiles ✓ Modern design ✓ Near amenities
- ✓ Open plan ✓ Thermal insulation

# Gallery



























## Floor plans