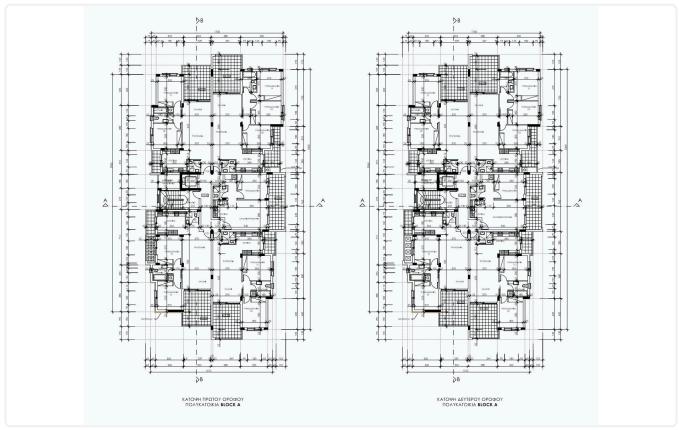

Reference 8499

1 Bed Penthouse Apartment in Kato Polemidia, Limassol

€180,000 +VAT

Polemidia, Limassol

1 Bedroom 1 Bathroom 50 m<sup>2</sup> Covered

## Description

- •1 bedroom
- •1 W/C
- •Internal Area 50m2
- •Covered Verandas 16m2
- Covered Parking
- Storage

Covered veranda 16 m<sup>2</sup> Parking spaces 1 Energy efficiency Α rating Year of

2026 construction

Under Status construction





## **Facilities**

✓ Parking · Covered ✓ Storage ✓ Solar water heater

#### **Features**

- ✓ Veranda ✓ Granite countertops ✓ Ceramic tiles ✓ Modern design ✓ Near amenities
- ✓ Open plan ✓ Thermal insulation

# Gallery



























## Floor plans