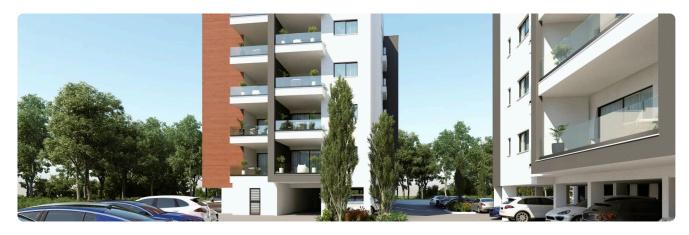

Reference 8499

1 Bed Penthouse Apartment in Kato Polemidia, Limassol

€180,000 +VAT

Polemidia, Limassol

1 Bedroom 1 Bathroom 50 m<sup>2</sup> Covered

## Description

- •1 bedroom
- •1 W/C
- •Internal Area 50m2
- •Covered Verandas 16m2
- Covered Parking
- Storage

Covered veranda 16 m<sup>2</sup> Parking spaces 1 Energy efficiency Α rating Year of

2026 construction

Under Status construction





## **Facilities**

✓ Parking · Covered ✓ Storage ✓ Solar water heater

#### **Features**

- ✓ Veranda ✓ Granite countertops ✓ Ceramic tiles ✓ Modern design ✓ Near amenities
- ✓ Open plan ✓ Thermal insulation

# Gallery



























## Floor plans