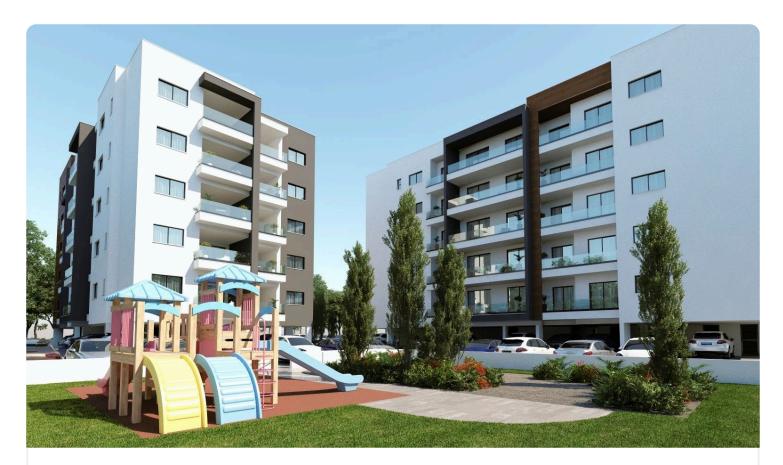

Reference 8496

## 2 Bed Apartment in Kato Polemidia, Limassol

# €270,000 +VAT

| Polemidia, Limassol | 2 Bedrooms | 2 Bathrooms | 83 m <sup>2</sup> Covered |
|---------------------|------------|-------------|---------------------------|
|                     |            |             |                           |

#### Description

- •2 bedrooms
- •2 W/C
- Internal Area 83m2
- •Covered Verandas 22m2
- Covered Parking
- Storage

# Covered veranda22 m²Parking spaces1Energy efficiency<br/>ratingAYear of<br/>Construction2026StatusUnder<br/>construction





### Facilities

| ~            | Parking · Covered  | ~            | Storage             |
|--------------|--------------------|--------------|---------------------|
| ~            | Solar water heater |              |