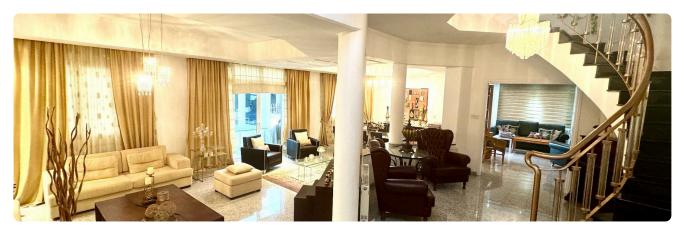

### **Ground Floor:**

- Elegant living and dining area
- Casual TV room
- Main kitchen with sitting area
- Additional small kitchen
- Guest toilet

Plot 1835 m²

Parking spaces 2

Energy efficiency rating C

Year of construction 1998

## Additional Features:

- Staircase: Impressive marble finishes
- Balconies: Expansive with scenic views
- Storage: Generous spaces + dedicated storage room
- Climate Control: Central heating and air conditioning