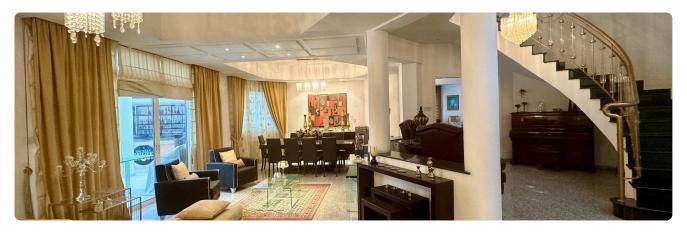

### **Ground Floor:**

- Elegant living and dining area
- Casual TV room
- Main kitchen with sitting area
- Additional small kitchen
- Guest toilet

Plot 1835 m²

Parking spaces 2

Energy efficiency rating C

Year of construction 1998

## Additional Features:

- Staircase: Impressive marble finishes
- Balconies: Expansive with scenic views
- Storage: Generous spaces + dedicated storage room
- Climate Control: Central heating and air conditioning