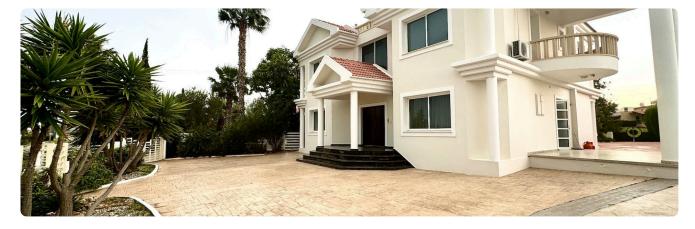

Reference 8490

Expansive 4-Bedroom Villa with Lush Grounds in Ypsonas

€1,250,000

Ypsonas, Limassol

5 Bedrooms

4 Bathrooms

430 m<sup>2</sup> Covered

# Description

? For Sale: Stunning, well-maintained neoclassical villa on a large plot.

? Location: Ypsonas | Close to essential amenities | Easy highway access

? Key Features:

Covered Area: 430 sqmPlot Size: 1,835 sqm

#### ? Outdoor Amenities:

- Mature landscaping and grassy areas
- Football area and swimming pool
- Beautiful pergola with poolside bar
- ? Parking: Double covered with automatic doors
- ? Legal Status: Title deeds for the land | Final approval in process
- ?? Condition: Built in 1998 and exceptionally maintained
- ? Viewing Highly Recommended