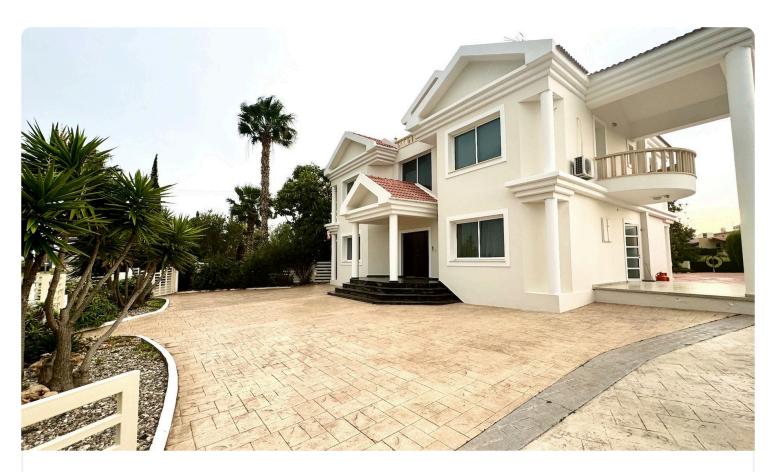

Reference 8490

Expansive 4-Bedroom Villa with Lush Grounds in Ypsonas

€1,250,000

Ypsonas, Limassol

5 Bedrooms

4 Bathrooms

430 m<sup>2</sup> Covered

# Description

? For Sale: Stunning, well-maintained neoclassical villa on a large plot.

? Location: Ypsonas | Close to essential amenities | Easy highway access

? Key Features:

Covered Area: 430 sqmPlot Size: 1,835 sqm

#### ? Outdoor Amenities:

- Mature landscaping and grassy areas
- Football area and swimming pool
- Beautiful pergola with poolside bar
- ? Parking: Double covered with automatic doors
- ? Legal Status: Title deeds for the land | Final approval in process
- ?? Condition: Built in 1998 and exceptionally maintained
- ? Viewing Highly Recommended