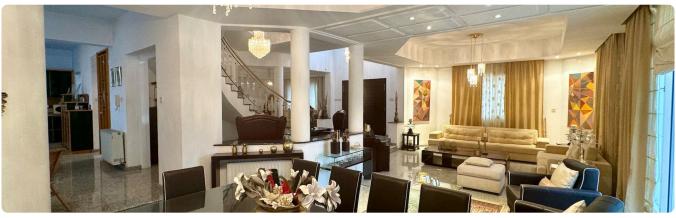

### **Ground Floor:**

- Elegant living and dining area
- Casual TV room
- Main kitchen with sitting area
- Additional small kitchen
- Guest toilet

Plot 1835 m²

Parking spaces 2

Energy efficiency rating C

Year of construction 1998

## Additional Features:

- Staircase: Impressive marble finishes
- Balconies: Expansive with scenic views
- Storage: Generous spaces + dedicated storage room
- Climate Control: Central heating and air conditioning