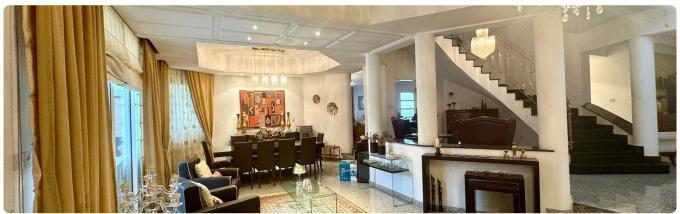

### **Ground Floor:**

- Elegant living and dining area
- Casual TV room
- Main kitchen with sitting area
- Additional small kitchen
- Guest toilet

Plot 1835 m²

Parking spaces 2

Energy efficiency rating C

Year of construction 1998

## Additional Features:

- Staircase: Impressive marble finishes
- Balconies: Expansive with scenic views
- Storage: Generous spaces + dedicated storage room
- Climate Control: Central heating and air conditioning