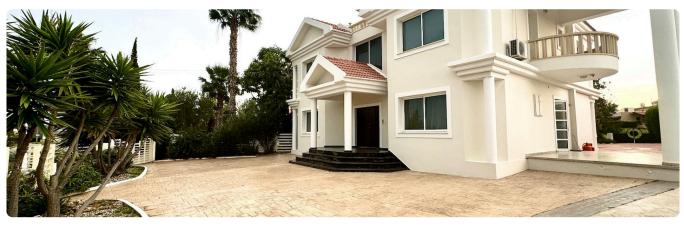

## Expansive 4-Bedroom Villa with Lush Grounds in Ypsonas €1,250,000

| Ypsonas, Limassol | 5 Bedrooms | 4 Bathrooms | 430 m <sup>2</sup> Covered |
|-------------------|------------|-------------|----------------------------|
|                   |            |             |                            |

## Description

? For Sale: Stunning, well-maintained neoclassical villa on a large plot.

? Location: Ypsonas | Close to essential amenities | Easy highway access

- ? Key Features:
- Covered Area: 430 sqm
- Plot Size: 1,835 sqm