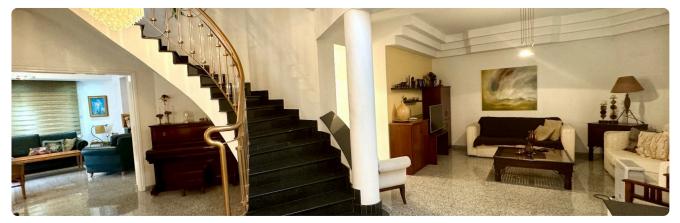

Top Floor:

- Attic with a self-contained apartment (bedroom, living room, and bathroom)

Additional Features:

- Staircase: Impressive marble finishes
- Balconies: Expansive with scenic views
- Storage: Generous spaces + dedicated storage room
- Climate Control: Central heating and air conditioning