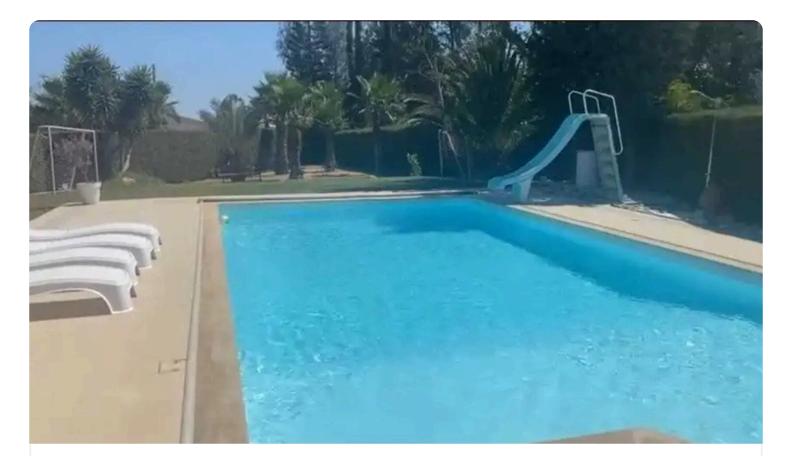

? Outdoor Amenities:

- Mature landscaping and grassy areas
- Football area and swimming pool
- Beautiful pergola with poolside bar
- ? Parking: Double covered with automatic doors
- ? Legal Status: Title deeds for the land | Final approval in process
- ?? Condition: Built in 1998 and exceptionally maintained
- ? Viewing Highly Recommended