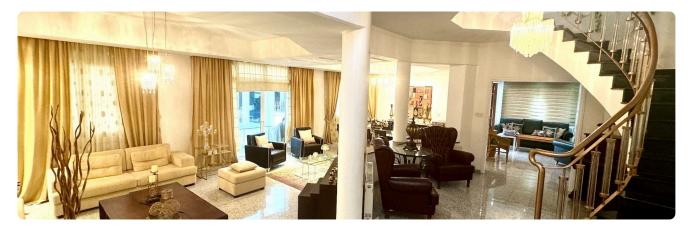

Ground Floor:

- Elegant living and dining area
- Casual TV room
- Main kitchen with sitting area
- Additional small kitchen
- Guest toilet

First Floor:

- 4 spacious bedrooms, including a master with en-suite
- Family bathroom
- Separate sitting area

Top Floor:

- Attic with a self-contained apartment (bedroom, living room, and bathroom)

Additional Features:

- Staircase: Impressive marble finishes
- Balconies: Expansive with scenic views
- Storage: Generous spaces + dedicated storage room
- Climate Control: Central heating and air conditioning