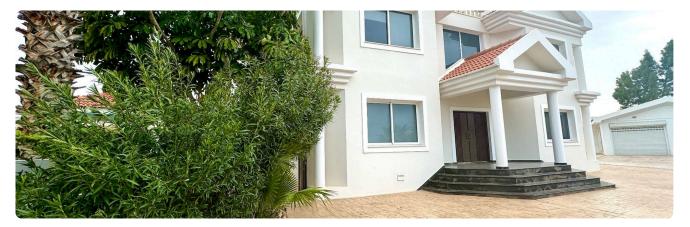

## Expansive 4-Bedroom Villa with Lush Grounds in Ypsonas €1,250,000

| Ypsonas, Limassol | 5 Bedrooms | 4 Bathrooms | 430 m <sup>2</sup> Covered |
|-------------------|------------|-------------|----------------------------|
|                   |            |             |                            |

## Description

? For Sale: Stunning, well-maintained neoclassical villa on a large plot.

? Location: Ypsonas | Close to essential amenities | Easy highway access

- ? Key Features:
- Covered Area: 430 sqm
- Plot Size: 1,835 sqm