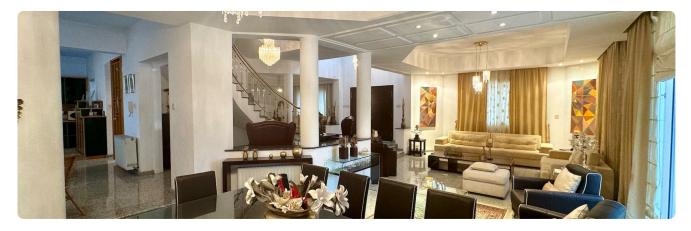

Ground Floor:

- Elegant living and dining area
- Casual TV room
- Main kitchen with sitting area
- Additional small kitchen
- Guest toilet

First Floor:

- 4 spacious bedrooms, including a master with en-suite
- Family bathroom
- Separate sitting area

Top Floor:

- Attic with a self-contained apartment (bedroom, living room, and bathroom)

Additional Features:

- Staircase: Impressive marble finishes
- Balconies: Expansive with scenic views
- Storage: Generous spaces + dedicated storage room
- Climate Control: Central heating and air conditioning