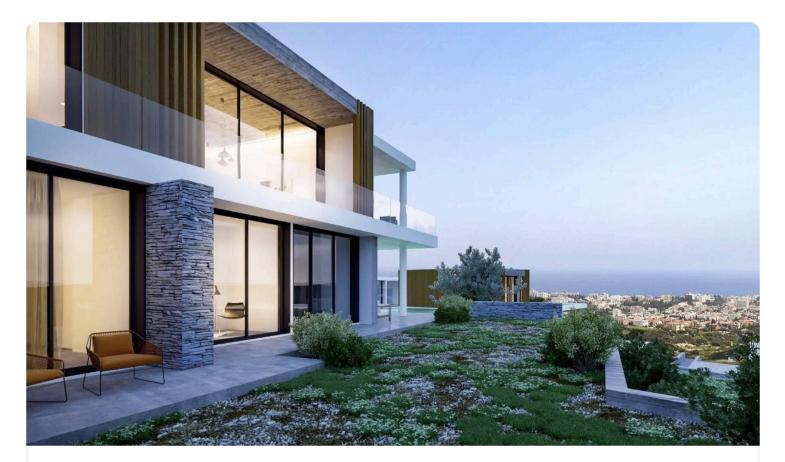

## Description

? For Sale: Exclusive 3-bedroom villa with breathtaking views, ready to move in.

? Location: Mersinies/Panioti | Prime residential area in Limassol

A refined, Mediterranean-inspired design that combines modern architecture with natural materials like wood, marble, and stone, blending elegance with coastal charm

? Key Features:

- Interior: 276 sqm of covered space
- Plot Size: 776 sqm

• Layout: Upper floor with 2 ensuite bedrooms featuring walkin wardrobes; ground floor with 1 ensuite bedroom and private veranda

additional small kitchen for convenience

• Guest Facilities: 1 guest toilet

? Additional Amenities:

- Expansive floor-to-ceiling windows for abundant natural light
- Private swimming pool
- Landscaped garden and barbecue area
- Covered parking
- VRV central heating and air conditioning
- Smart lighting system
- ? Additional Benefits:
- Nestled among high-end luxury properties
- Easy access to all amenities and the highway
- Stunning, unobstructed views of the entire coastline
- ? Viewing Highly Recommended