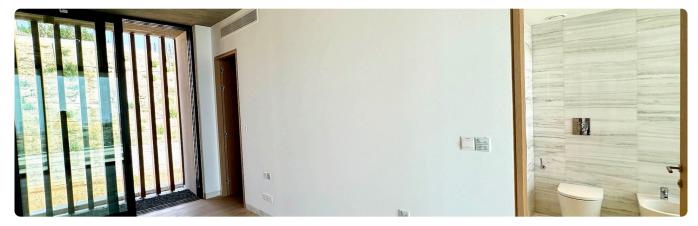

• Living Space: Open-plan kitchen, dining, and living area, with an

| Plot                     | 776 m²    |
|--------------------------|-----------|
| Parking spaces           | 2         |
| Energy efficiency rating | Α         |
| Year of construction     | 2023      |
| Status                   | Key ready |

additional small kitchen for convenience

• Guest Facilities: 1 guest toilet

? Additional Amenities:

- Expansive floor-to-ceiling windows for abundant natural light
- Private swimming pool
- Landscaped garden and barbecue area
- Covered parking
- VRV central heating and air conditioning
- Smart lighting system
- ? Additional Benefits:
- Nestled among high-end luxury properties
- Easy access to all amenities and the highway
- Stunning, unobstructed views of the entire coastline
- ? Viewing Highly Recommended