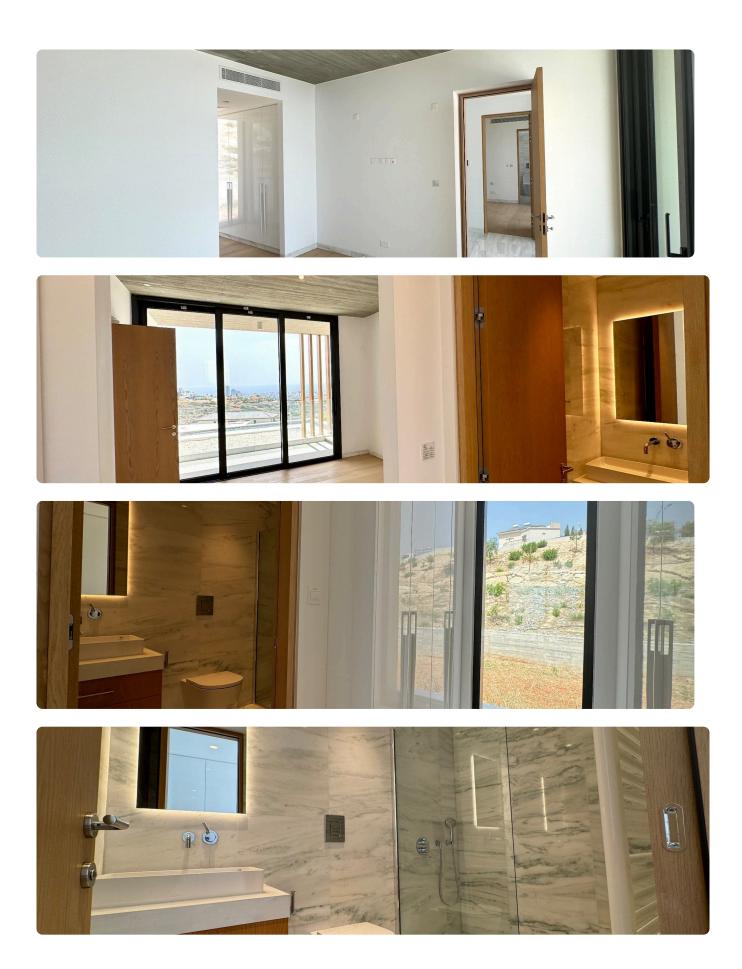

## Description

? For Sale: Exclusive 3-bedroom villa with breathtaking views, ready to move in.

? Location: Mersinies/Panioti | Prime residential area in Limassol

A refined, Mediterranean-inspired design that combines modern architecture with natural materials like wood, marble, and stone, blending elegance with coastal charm

? Key Features:

- Interior: 276 sqm of covered space
- Plot Size: 776 sqm

• Layout: Upper floor with 2 ensuite bedrooms featuring walkin wardrobes; ground floor with 1 ensuite bedroom and private veranda

additional small kitchen for convenience

• Guest Facilities: 1 guest toilet

? Additional Amenities:

- Expansive floor-to-ceiling windows for abundant natural light
- Private swimming pool
- Landscaped garden and barbecue area
- Covered parking
- VRV central heating and air conditioning
- Smart lighting system
- ? Additional Benefits:
- Nestled among high-end luxury properties
- Easy access to all amenities and the highway
- Stunning, unobstructed views of the entire coastline
- ? Viewing Highly Recommended