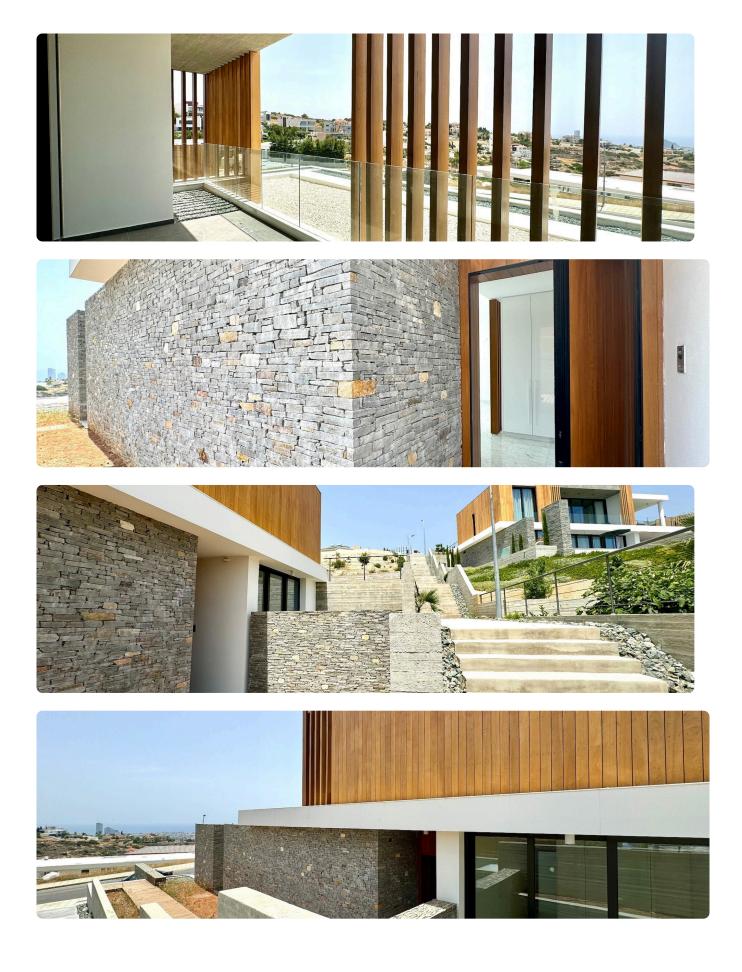

## Description

? For Sale: Exclusive 3-bedroom villa with breathtaking views, ready to move in.

? Location: Mersinies/Panioti | Prime residential area in Limassol

A refined, Mediterranean-inspired design that combines modern architecture with natural materials like wood, marble, and stone, blending elegance with coastal charm

additional small kitchen for convenience

• Guest Facilities: 1 guest toilet

? Additional Amenities:

- Expansive floor-to-ceiling windows for abundant natural light
- Private swimming pool
- Landscaped garden and barbecue area
- Covered parking
- VRV central heating and air conditioning
- Smart lighting system
- ? Additional Benefits:
- Nestled among high-end luxury properties
- Easy access to all amenities and the highway
- Stunning, unobstructed views of the entire coastline
- ? Viewing Highly Recommended