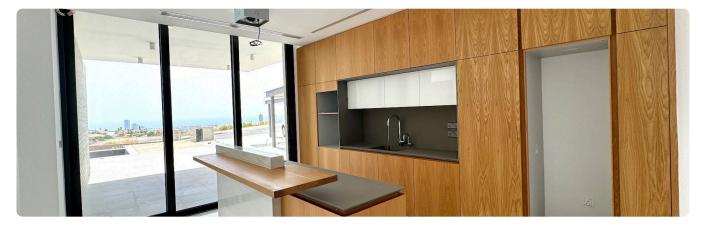

• Living Space: Open-plan kitchen, dining, and living area, with an

| Plot                     | 776 m²    |
|--------------------------|-----------|
| Parking spaces           | 2         |
| Energy efficiency rating | Α         |
| Year of construction     | 2023      |
| Status                   | Key ready |

additional small kitchen for convenience

• Guest Facilities: 1 guest toilet

? Additional Amenities:

- Expansive floor-to-ceiling windows for abundant natural light
- Private swimming pool
- Landscaped garden and barbecue area
- Covered parking
- VRV central heating and air conditioning
- Smart lighting system
- ? Additional Benefits:
- Nestled among high-end luxury properties
- Easy access to all amenities and the highway
- Stunning, unobstructed views of the entire coastline
- ? Viewing Highly Recommended