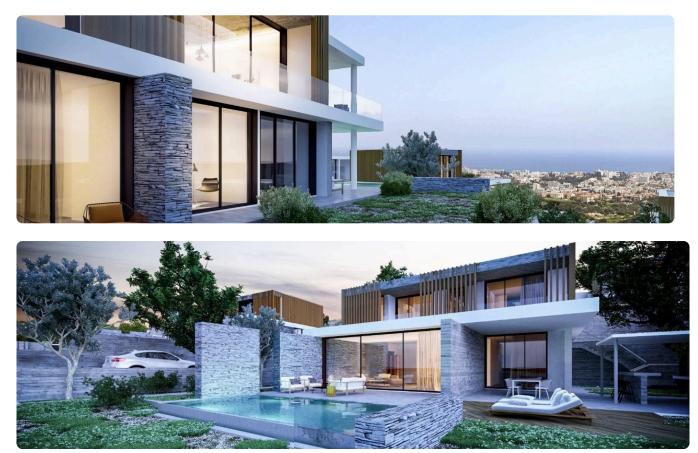

additional small kitchen for convenience

• Guest Facilities: 1 guest toilet

? Additional Amenities:

- Expansive floor-to-ceiling windows for abundant natural light
- Private swimming pool
- Landscaped garden and barbecue area
- Covered parking
- VRV central heating and air conditioning
- Smart lighting system
- ? Additional Benefits:
- Nestled among high-end luxury properties
- Easy access to all amenities and the highway
- Stunning, unobstructed views of the entire coastline
- ? Viewing Highly Recommended