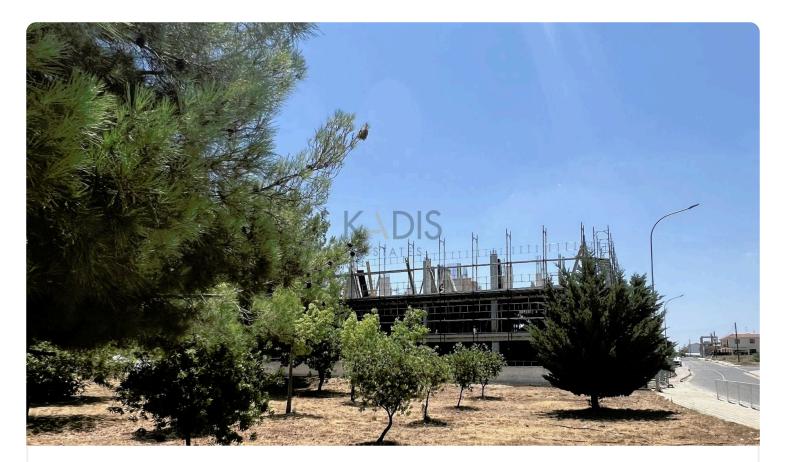

## 2 bed apartment in Kallithea- Carlsberg next to a €158,000 +vat €160,000 Green Area

Kalithea / Carlsberg, Nicosia

2 Bedrooms 2 Bathrooms

s 79.22 m<sup>2</sup> Covered

#### Description

??2 Bedrooms
??2 W/C
??Internal Area 79.22m2
??Covered Verandas 10.11m2
??Photovoltaic Panels 1.8 KW
??Energy Efficiency A

| Covered veranda             | 10.11 m <sup>2</sup>  |
|-----------------------------|-----------------------|
| Parking spaces              | 1                     |
| Energy efficiency<br>rating | А                     |
| Year of construction        | 2024                  |
| Status                      | Under<br>construction |