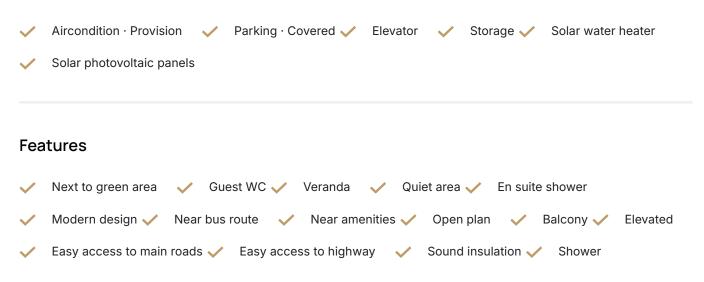

Reference 8449

## 2 bed apartment in Kallithea- Carlsberg next to a €158,000 +vat €160,000 Green Area

Kalithea / Carlsberg, Nicosia

2 Bedrooms 2 Bathrooms

s 79.22 m<sup>2</sup> Covered

#### Description

??2 Bedrooms
??2 W/C
??Internal Area 79.22m2
??Covered Verandas 10.11m2
??Photovoltaic Panels 1.8 KW
??Energy Efficiency A

| Covered veranda             | 10.11 m <sup>2</sup>  |
|-----------------------------|-----------------------|
| Parking spaces              | 1                     |
| Energy efficiency<br>rating | А                     |
| Year of construction        | 2024                  |
| Status                      | Under<br>construction |





#### Facilities



### Gallery















# Floor plans