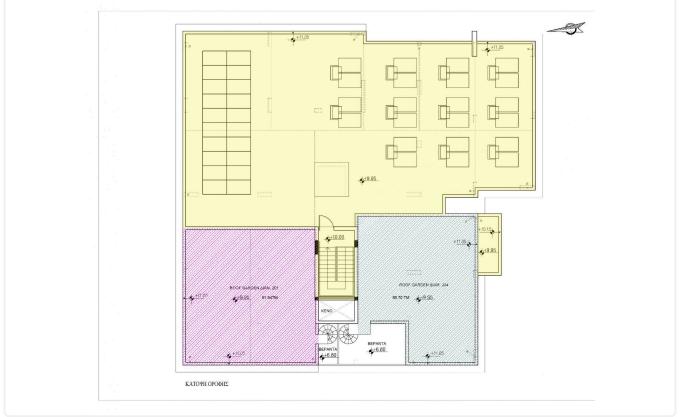

Reference 8449

## 2 bed apartment in Kallithea- Carlsberg next to a €158,000 +vat €160,000 Green Area

Kalithea / Carlsberg, Nicosia

2 Bedrooms 2 Bathrooms

s 79.22 m<sup>2</sup> Covered

#### Description

??2 Bedrooms
??2 W/C
??Internal Area 79.22m2
??Covered Verandas 10.11m2
??Photovoltaic Panels 1.8 KW
??Energy Efficiency A

| Covered veranda             | 10.11 m <sup>2</sup>  |
|-----------------------------|-----------------------|
| Parking spaces              | 1                     |
| Energy efficiency<br>rating | А                     |
| Year of construction        | 2024                  |
| Status                      | Under<br>construction |





#### Facilities



### Gallery















# Floor plans