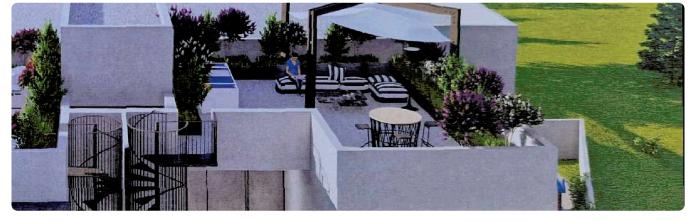

Reference 8449

## 2 bed apartment in Kallithea- Carlsberg next to a €158,000 +vat €160,000 Green Area

Kalithea / Carlsberg, Nicosia

2 Bedrooms 2 Bathrooms

s 79.22 m<sup>2</sup> Covered

#### Description

??2 Bedrooms
??2 W/C
??Internal Area 79.22m2
??Covered Verandas 10.11m2
??Photovoltaic Panels 1.8 KW
??Energy Efficiency A

| Covered veranda             | 10.11 m <sup>2</sup>  |
|-----------------------------|-----------------------|
| Parking spaces              | 1                     |
| Energy efficiency<br>rating | А                     |
| Year of construction        | 2024                  |
| Status                      | Under<br>construction |





#### Facilities



### Gallery















# Floor plans