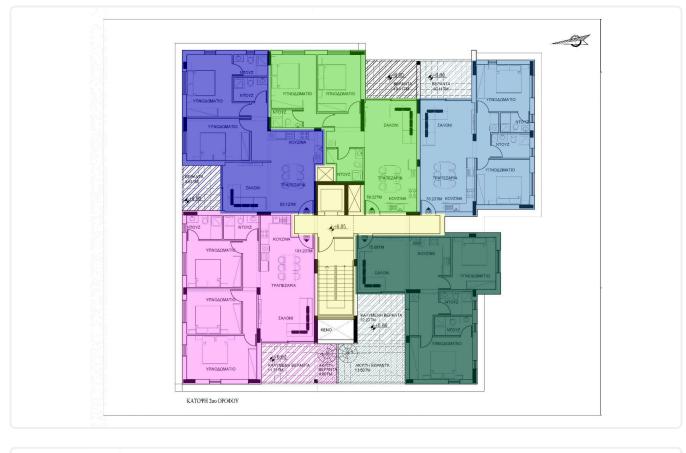

Reference 8449

## 2 bed apartment in Kallithea- Carlsberg next to a €158,000 +vat €160,000 Green Area

Kalithea / Carlsberg, Nicosia

2 Bedrooms 2 Bathrooms

s 79.22 m<sup>2</sup> Covered

#### Description

??2 Bedrooms
??2 W/C
??Internal Area 79.22m2
??Covered Verandas 10.11m2
??Photovoltaic Panels 1.8 KW
??Energy Efficiency A

| Covered veranda             | 10.11 m <sup>2</sup>  |
|-----------------------------|-----------------------|
| Parking spaces              | 1                     |
| Energy efficiency<br>rating | А                     |
| Year of construction        | 2024                  |
| Status                      | Under<br>construction |





#### Facilities



### Gallery















# Floor plans