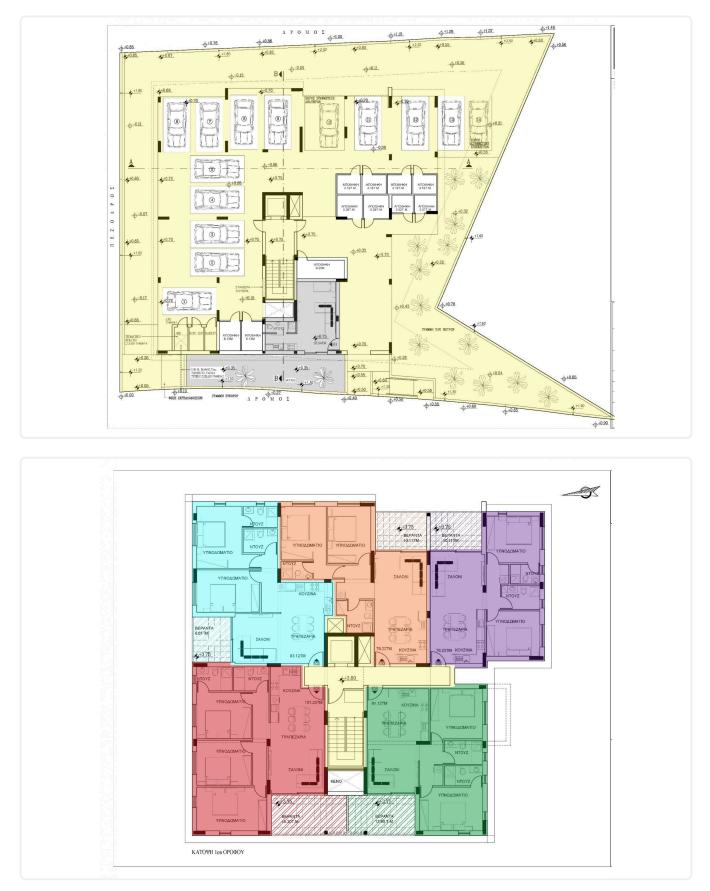

Reference 8449

## 2 bed apartment in Kallithea- Carlsberg next to a €158,000 +vat €160,000 Green Area

Kalithea / Carlsberg, Nicosia

2 Bedrooms 2 Bathrooms

s 79.22 m<sup>2</sup> Covered

#### Description

??2 Bedrooms
??2 W/C
??Internal Area 79.22m2
??Covered Verandas 10.11m2
??Photovoltaic Panels 1.8 KW
??Energy Efficiency A

| Covered veranda             | 10.11 m <sup>2</sup>  |
|-----------------------------|-----------------------|
| Parking spaces              | 1                     |
| Energy efficiency<br>rating | А                     |
| Year of construction        | 2024                  |
| Status                      | Under<br>construction |





#### Facilities



### Gallery















# Floor plans