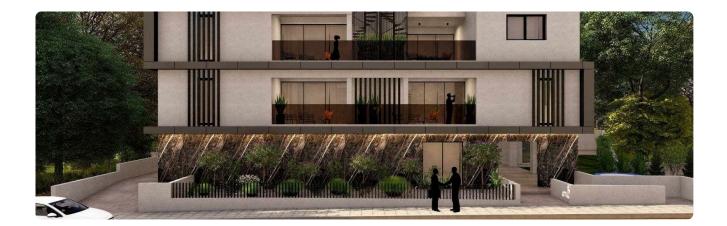

Reference 8449

## 2 bed apartment in Kallithea- Carlsberg next to a €158,000 +vat €160,000 Green Area

Kalithea / Carlsberg, Nicosia

2 Bedrooms 2 Bathrooms

s 79.22 m<sup>2</sup> Covered

#### Description

??2 Bedrooms
??2 W/C
??Internal Area 79.22m2
??Covered Verandas 10.11m2
??Photovoltaic Panels 1.8 KW
??Energy Efficiency A

| Covered veranda             | 10.11 m <sup>2</sup>  |
|-----------------------------|-----------------------|
| Parking spaces              | 1                     |
| Energy efficiency<br>rating | А                     |
| Year of construction        | 2024                  |
| Status                      | Under<br>construction |





#### Facilities



### Gallery















# Floor plans