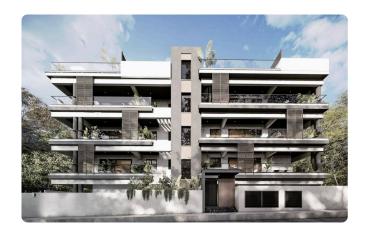

Reference 8448

2 Bed Independent Apartment with Roof Garden in Polemidia, Limassol

€385,000 +VAT

Polemidia, Limassol

2 Bedrooms

2 Bathrooms

76 m<sup>2</sup> Covered

### Description

- •2 Bedrooms
- •2 W/C
- •Internal Area 76m2
- •Covered Verandas 35m2
- •Roof Garden 47m2
- •En Suite Bathroom
- Guest WC
- Covered Parking
- Storage

Covered veranda 35 m²

Roof garden 47 m<sup>2</sup>