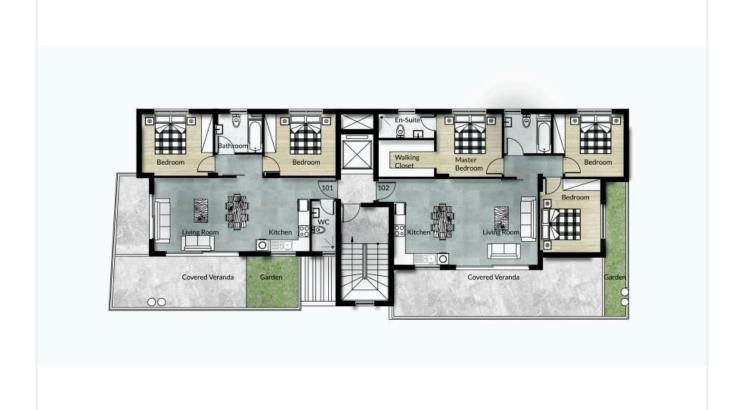

### Description

- •2 Bedrooms
- •2 W/C
- •Internal Area 76m2
- •Covered Verandas 35m2
- •Roof Garden 47m2
- •En Suite Bathroom
- Guest WC
- Covered Parking
- Storage

Covered veranda 35 m²

Roof garden 47 m<sup>2</sup>

#### **Features**

- Guest WC
- ✓ CCTV
- Modern design
- Easy access to main roads
- Thermal insulation

- Veranda, large
- En suite Bathroom
- Roof Garden
- Sound insulation

# Floor plans