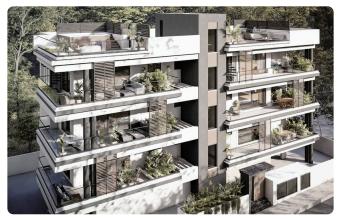

Reference 8448

2 Bed Independent Apartment with Roof Garden in Polemidia, Limassol

€385,000 +VAT

Polemidia, Limassol

2 Bedrooms

2 Bathrooms

76 m<sup>2</sup> Covered

## Gallery