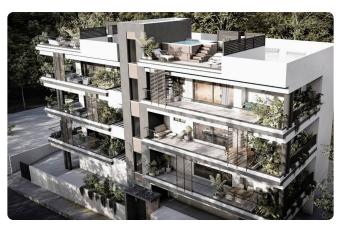

Reference 8448

2 Bed Independent Apartment with Roof Garden in Polemidia, Limassol

€385,000 +VAT

Polemidia, Limassol

2 Bedrooms

2 Bathrooms

76 m<sup>2</sup> Covered

### Description

- •2 Bedrooms
- •2 W/C
- •Internal Area 76m2
- •Covered Verandas 35m2
- •Roof Garden 47m2
- •En Suite Bathroom
- Guest WC
- Covered Parking
- Storage

Covered veranda 35 m²

Roof garden 47 m<sup>2</sup>