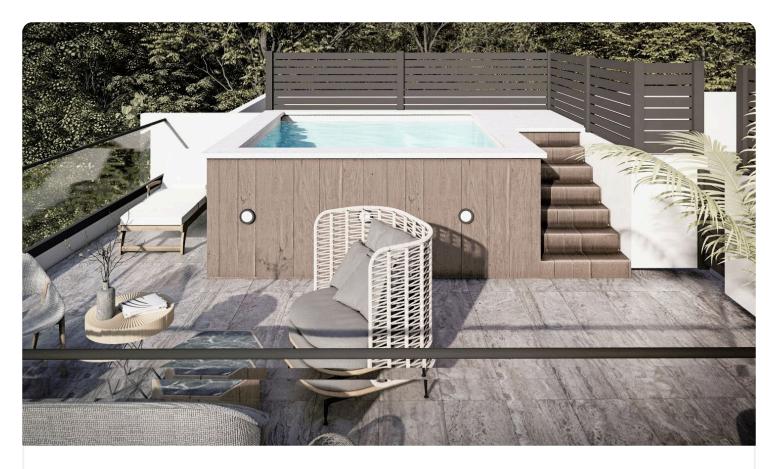

### Description

- •2 Bedrooms
- •2 W/C
- •Internal Area 76m2
- •Covered Verandas 35m2
- •Roof Garden 47m2
- •En Suite Bathroom
- Guest WC
- Covered Parking
- Storage

Covered veranda 35 m²

Roof garden 47 m<sup>2</sup>

## Gallery