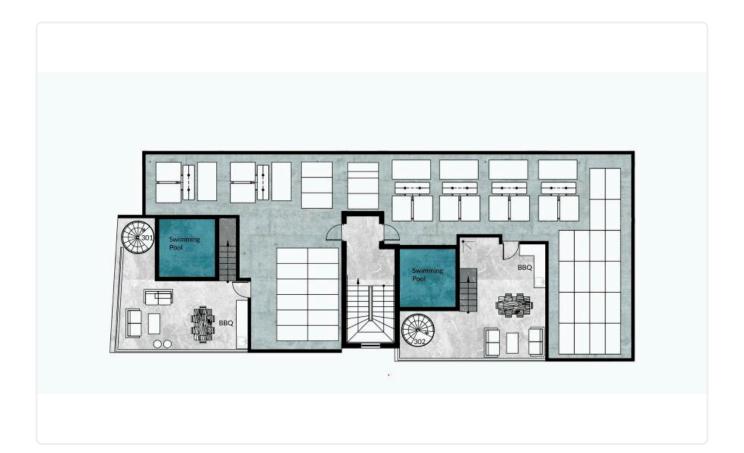

rtment with Roof Garden in Polemidia, Limassol

€385,000 +VAT

Polemidia, Limassol

2 Bedrooms

2 Bathrooms

76 m<sup>2</sup> Covered

### Description

- •2 Bedrooms
- •2 W/C
- •Internal Area 76m2
- •Covered Verandas 35m2
- •Roof Garden 47m2
- •En Suite Bathroom
- Guest WC
- Covered Parking
- Storage

Covered veranda 35 m²

Roof garden 47 m<sup>2</sup>

Parking spaces 1

Energy efficiency Exempt

rating

Year of

Construction

2026

Status Under construction





#### **Facilities**

- ✓ Aircondition · Provision
- Elevator

- ✓ Parking · Covered
- Storage

#### **Features**

- Guest WC
- ✓ CCTV
- Modern design
- Easy access to main roads
- Thermal insulation

- Veranda, large
- En suite Bathroom
- Roof Garden
- Sound insulation

## Gallery



















# Floor plans