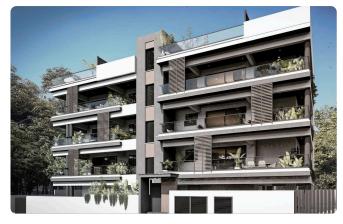

Reference 8448

2 Bed Independent Apartment with Roof Garden in Polemidia, Limassol

€385,000 +VAT

Polemidia, Limassol

2 Bedrooms

2 Bathrooms

76 m<sup>2</sup> Covered

## Gallery