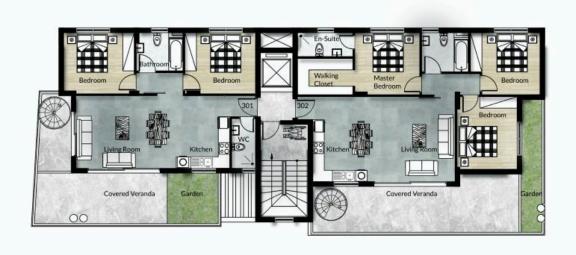

nt Apartment with Roof Garden in Polemidia, Limassol

€385,000 +VAT

Polemidia, Limassol

2 Bedrooms

2 Bathrooms

76 m<sup>2</sup> Covered

### Description

- •2 Bedrooms
- •2 W/C
- •Internal Area 76m2
- •Covered Verandas 35m2
- •Roof Garden 47m2
- •En Suite Bathroom
- Guest WC
- Covered Parking
- Storage

Covered veranda 35 m²

Roof garden 47 m<sup>2</sup>

Parking spaces 1

Energy efficiency Exempt

rating

Year of

Construction

2026

Status Under construction





#### **Facilities**

- ✓ Aircondition · Provision
- Elevator

- ✓ Parking · Covered
- Storage

#### **Features**

- Guest WC
- ✓ CCTV
- Modern design
- Easy access to main roads
- Thermal insulation

- Veranda, large
- En suite Bathroom
- Roof Garden
- Sound insulation

## Gallery



















# Floor plans