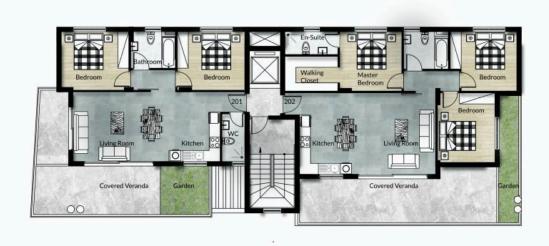

dent Apartment with Roof Garden in Polemidia, Limassol

€385,000 +VAT

Polemidia, Limassol

2 Bedrooms

2 Bathrooms

76 m<sup>2</sup> Covered

### Description

- •2 Bedrooms
- •2 W/C
- •Internal Area 76m2
- •Covered Verandas 35m2
- •Roof Garden 47m2
- •En Suite Bathroom
- Guest WC
- Covered Parking
- Storage

Covered veranda 35 m²

Roof garden 47 m<sup>2</sup>

Parking spaces 1

Energy efficiency Exempt

rating

Year of

Construction

2026

Status Under construction





#### **Facilities**

- ✓ Aircondition · Provision
- Elevator

- ✓ Parking · Covered
- Storage

#### **Features**

- Guest WC
- ✓ CCTV
- Modern design
- Easy access to main roads
- Thermal insulation

- Veranda, large
- En suite Bathroom
- Roof Garden
- Sound insulation

## Gallery



















# Floor plans