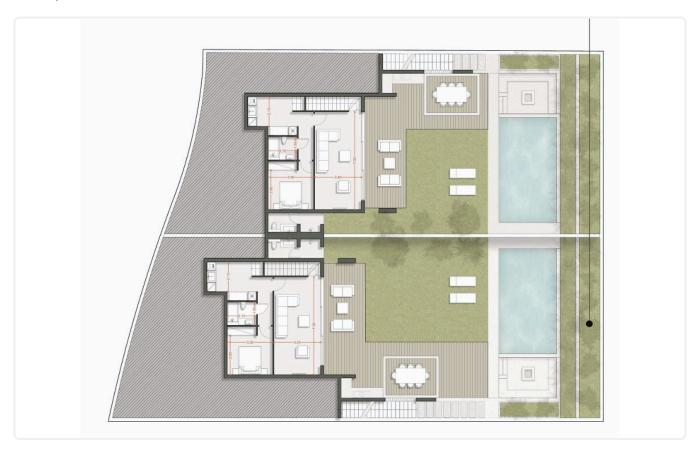

Parekklisia, Limassol

€750,000 +VAT

Pareklissia, Limassol

4 Bedrooms

4 Bathrooms

211 m<sup>2</sup> Covered

## Description

- •4 bedrooms
- •4 W/C
- •Internal Area 211m2
- •Covered Verandas 28m2
- •Uncovered Verandas 15m2
- •Plot Area 417m2
- Basement
- Photovoltaic Panels
- Storage
- Kitchenette
- •Energy Efficiency ''A''





### **Facilities**

- ✓ Aircondition · Provision ✓ Heating · Provision ✓ Storage ✓ Solar water heater
- Solar photovoltaic panels

#### **Features**

- ✓ Guest WC ✓ Veranda ✓ Ceramic tiles ✓ En suite bathroom ✓ Modern design
- Laundry room 
  Alarm system, provision
  Open plan 
  Garden
  Pressurized water system
- ✓ Internal stairs ✓ Combined kitchen and dining area ✓ Thermal insulation ✓ Kitchenette
- ✓ Shower

## Gallery





















# Floor plans