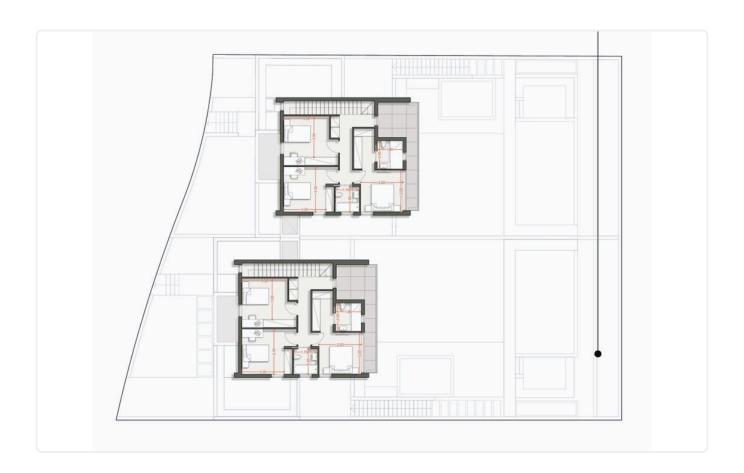

# Floor plans

## Description

- •4 bedrooms
- •4 W/C
- •Internal Area 211m2
- •Covered Verandas 28m2
- •Uncovered Verandas 15m2
- •Plot Area 417m2
- Basement
- Photovoltaic Panels
- Storage
- Kitchenette
- •Energy Efficiency ''A''