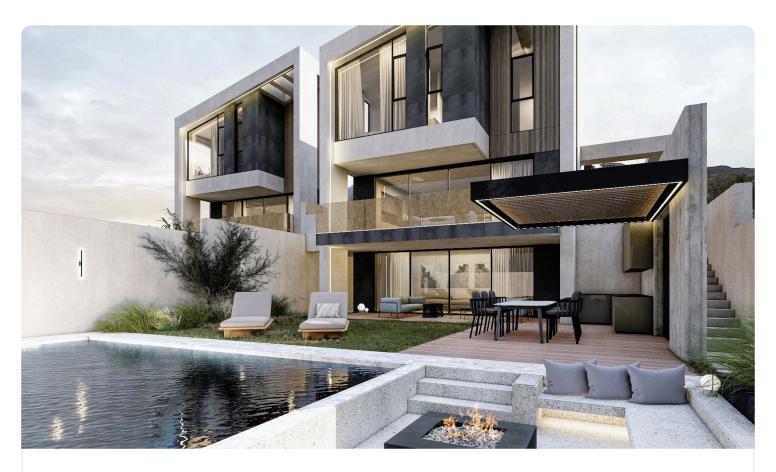

Reference 8444

4 Bed Detached Villa in Parekklisia, Limassol

€750,000 +VAT

Pareklissia, Limassol

4 Bedrooms

4 Bathrooms

211 m<sup>2</sup> Covered

## Description

- •4 bedrooms
- •4 W/C
- •Internal Area 211m2
- •Covered Verandas 28m2
- •Uncovered Verandas 15m2
- •Plot Area 417m2
- Basement
- Photovoltaic Panels
- Storage
- Kitchenette
- •Energy Efficiency ''A''

### **Facilities**

- ✓ Aircondition · Provision ✓ Heating · Provision ✓ Storage ✓ Solar water heater
- Solar photovoltaic panels

#### **Features**

- ✓ Guest WC ✓ Veranda ✓ Ceramic tiles ✓ En suite bathroom ✓ Modern design
- Laundry room 
  Alarm system, provision
  Open plan 
  Garden
  Pressurized water system
- ✓ Internal stairs ✓ Combined kitchen and dining area ✓ Thermal insulation ✓ Kitchenette
- ✓ Shower