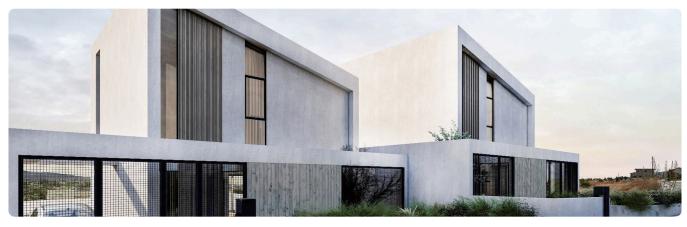

Reference 8444

4 Bed Detached Villa in Parekklisia, Limassol

€750,000 +VAT

Pareklissia, Limassol

4 Bedrooms

4 Bathrooms

211 m<sup>2</sup> Covered

## Description

- •4 bedrooms
- •4 W/C
- •Internal Area 211m2
- •Covered Verandas 28m2
- •Uncovered Verandas 15m2
- •Plot Area 417m2
- Basement
- Photovoltaic Panels
- Storage
- Kitchenette
- •Energy Efficiency ''A''