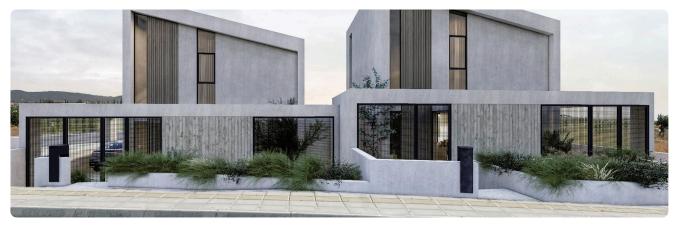

Reference 8444

4 Bed Detached Villa in Parekklisia, Limassol

€750,000 +VAT

Pareklissia, Limassol

4 Bedrooms

4 Bathrooms

211 m<sup>2</sup> Covered

## Description

- •4 bedrooms
- •4 W/C
- •Internal Area 211m2
- •Covered Verandas 28m2
- •Uncovered Verandas 15m2
- •Plot Area 417m2
- Basement
- Photovoltaic Panels
- Storage
- Kitchenette
- •Energy Efficiency ''A''

### **Facilities**

- ✓ Aircondition · Provision ✓ Heating · Provision ✓ Storage ✓ Solar water heater
- Solar photovoltaic panels

#### **Features**

- ✓ Guest WC ✓ Veranda ✓ Ceramic tiles ✓ En suite bathroom ✓ Modern design
- Laundry room 
  Alarm system, provision
  Open plan 
  Garden
  Pressurized water system
- ✓ Internal stairs ✓ Combined kitchen and dining area ✓ Thermal insulation ✓ Kitchenette
- ✓ Shower