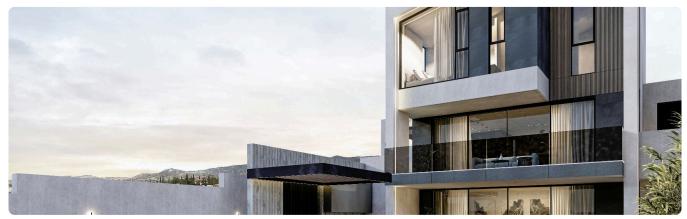

Reference 8444

4 Bed Detached Villa in Parekklisia, Limassol

€750,000 +VAT

Pareklissia, Limassol

4 Bedrooms

4 Bathrooms

211 m<sup>2</sup> Covered

## Description

- •4 bedrooms
- •4 W/C
- •Internal Area 211m2
- •Covered Verandas 28m2
- •Uncovered Verandas 15m2
- •Plot Area 417m2
- Basement
- Photovoltaic Panels
- Storage
- Kitchenette
- •Energy Efficiency ''A''

### **Facilities**

- ✓ Aircondition · Provision ✓ Heating · Provision ✓ Storage ✓ Solar water heater
- Solar photovoltaic panels

#### **Features**

- ✓ Guest WC ✓ Veranda ✓ Ceramic tiles ✓ En suite bathroom ✓ Modern design
- Laundry room 
  Alarm system, provision
  Open plan 
  Garden
  Pressurized water system
- ✓ Internal stairs ✓ Combined kitchen and dining area ✓ Thermal insulation ✓ Kitchenette
- ✓ Shower