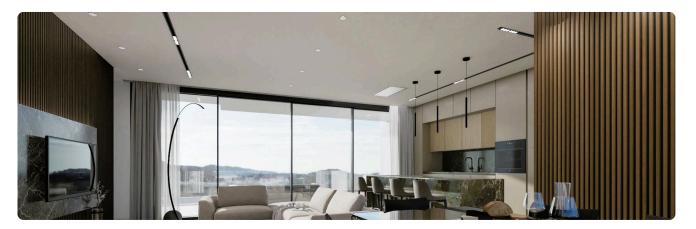

## Description

- •4 bedrooms
- •4 W/C
- •Internal Area 211m2
- •Covered Verandas 28m2
- •Uncovered Verandas 15m2
- •Plot Area 417m2
- Basement
- Photovoltaic Panels
- Storage
- Kitchenette
- •Energy Efficiency ''A''

#### **Features**

- ✓ Guest WC ✓ Veranda ✓ Ceramic tiles ✓ En suite bathroom ✓ Modern design
- Laundry room 
  Alarm system, provision
  Open plan 
  Garden
  Pressurized water system
- ✓ Internal stairs ✓ Combined kitchen and dining area ✓ Thermal insulation ✓ Kitchenette
- ✓ Shower