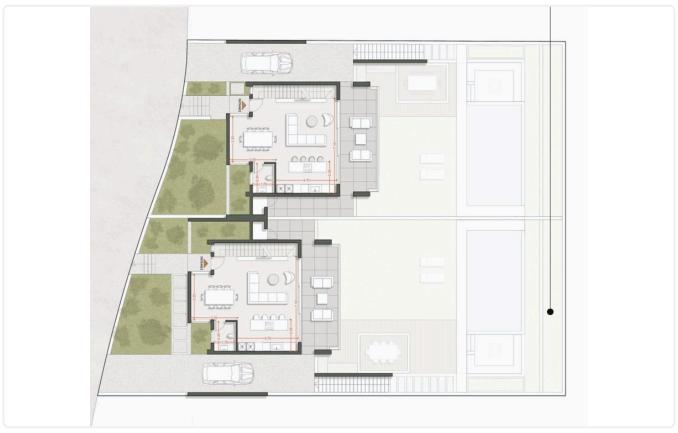

# Floor plans

## Description

- •4 bedrooms
- •4 W/C
- •Internal Area 211m2
- •Covered Verandas 28m2
- •Uncovered Verandas 15m2
- •Plot Area 417m2
- Basement
- Photovoltaic Panels
- Storage
- Kitchenette
- •Energy Efficiency ''A''