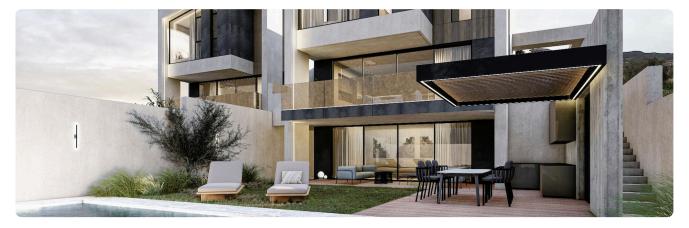

Reference 8444

4 Bed Detached Villa in Parekklisia, Limassol

€750,000 +VAT

Pareklissia, Limassol

4 Bedrooms

4 Bathrooms

211 m<sup>2</sup> Covered

## Description

- •4 bedrooms
- •4 W/C
- •Internal Area 211m2
- •Covered Verandas 28m2
- •Uncovered Verandas 15m2
- •Plot Area 417m2
- Basement
- Photovoltaic Panels
- Storage
- Kitchenette
- •Energy Efficiency ''A''

### **Facilities**

- ✓ Aircondition · Provision ✓ Heating · Provision ✓ Storage ✓ Solar water heater
- Solar photovoltaic panels

#### **Features**

- ✓ Guest WC ✓ Veranda ✓ Ceramic tiles ✓ En suite bathroom ✓ Modern design
- Laundry room 
  Alarm system, provision
  Open plan 
  Garden
  Pressurized water system
- ✓ Internal stairs ✓ Combined kitchen and dining area ✓ Thermal insulation ✓ Kitchenette
- ✓ Shower