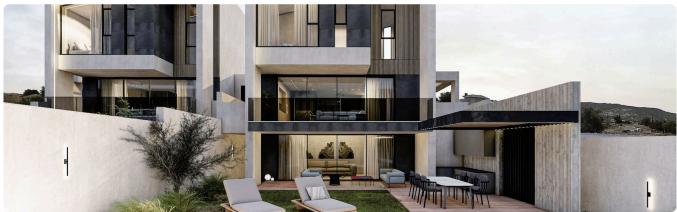

Reference 8444

4 Bed Detached Villa in Parekklisia, Limassol

€750,000 +VAT

Pareklissia, Limassol

4 Bedrooms

4 Bathrooms

211 m<sup>2</sup> Covered

## Description

- •4 bedrooms
- •4 W/C
- •Internal Area 211m2
- •Covered Verandas 28m2
- •Uncovered Verandas 15m2
- •Plot Area 417m2
- Basement
- Photovoltaic Panels
- Storage
- Kitchenette
- •Energy Efficiency ''A''

#### **Features**

- ✓ Guest WC ✓ Veranda ✓ Ceramic tiles ✓ En suite bathroom ✓ Modern design
- Laundry room 
  Alarm system, provision
  Open plan 
  Garden
  Pressurized water system
- ✓ Internal stairs ✓ Combined kitchen and dining area ✓ Thermal insulation ✓ Kitchenette
- ✓ Shower