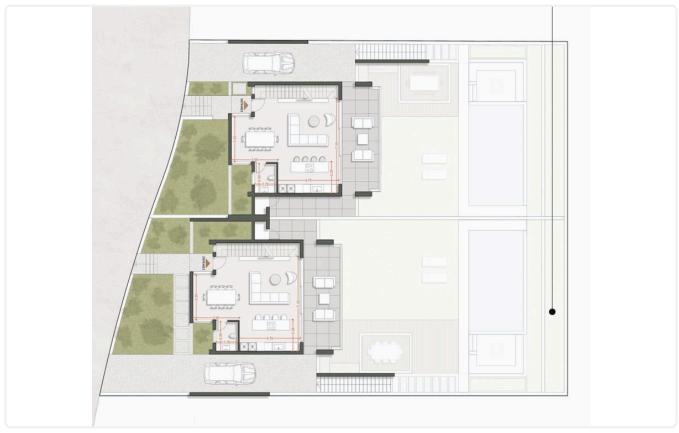

# Floor plans

## Description

- •4 bedrooms
- •4 W/C
- •Internal Area 211m2
- •Covered Verandas 28m2
- •Uncovered Verandas 15m2
- •Plot Area 417m2
- Basement
- Photovoltaic Panels
- Storage
- Kitchenette
- •Energy Efficiency "A"