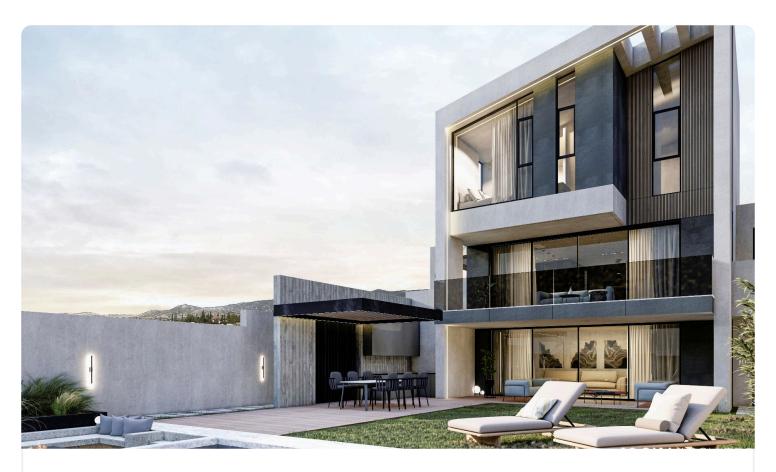

Reference 8443

4 Bed Detached Villa in Parekklisia, Limassol

€750,000 +VAT

Pareklissia, Limassol

4 Bedrooms

4 Bathrooms

211 m<sup>2</sup> Covered

## Description

- •4 bedrooms
- •4 W/C
- •Internal Area 211m2
- •Covered Verandas 28m2
- •Uncovered Verandas 15m2
- •Plot Area 417m2
- Basement
- Photovoltaic Panels
- Storage
- Kitchenette
- •Energy Efficiency "A"

Plot 417 m<sup>2</sup> 28 m<sup>2</sup> Covered veranda Uncovered 15 m<sup>2</sup> veranda 1 Parking spaces Energy efficiency Α rating Year of 2026 construction Under Status construction

### **Facilities**

- ✓ Aircondition · Provision ✓ Heating · Provision ✓ Storage ✓ Solar water heater
- Solar photovoltaic panels

#### **Features**

- ✓ Guest WC ✓ Veranda ✓ Ceramic tiles ✓ En suite bathroom ✓ Modern design
- ✓ Laundry room ✓ Alarm system, provision ✓ Open plan ✓ Garden ✓ Pressurized water system
- ✓ Internal stairs ✓ Combined kitchen and dining area ✓ Thermal insulation ✓ Kitchenette
- ✓ Shower

## Gallery