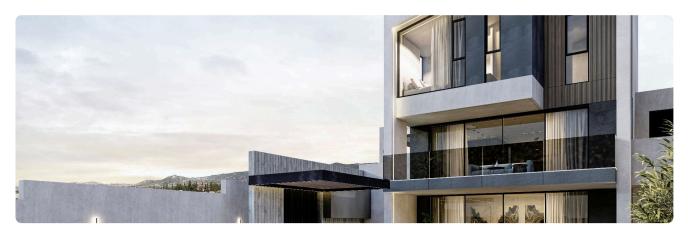

- •Internal Area 211m2
- •Covered Verandas 28m2
- •Uncovered Verandas 15m2
- •Plot Area 417m2
- Basement
- Photovoltaic Panels
- Storage
- Kitchenette
- •Energy Efficiency "A"

Plot 417 m<sup>2</sup> 28 m<sup>2</sup> Covered veranda Uncovered 15 m<sup>2</sup> veranda 1 Parking spaces Energy efficiency Α rating Year of 2026 construction Under Status construction





### **Facilities**

- ✓ Aircondition · Provision ✓ Heating · Provision ✓ Storage ✓ Solar water heater
- Solar photovoltaic panels

#### **Features**

- ✓ Guest WC ✓ Veranda ✓ Ceramic tiles ✓ En suite bathroom ✓ Modern design
- ✓ Laundry room ✓ Alarm system, provision ✓ Open plan ✓ Garden ✓ Pressurized water system
- ✓ Internal stairs ✓ Combined kitchen and dining area ✓ Thermal insulation ✓ Kitchenette
- ✓ Shower

## Gallery





















# Floor plans