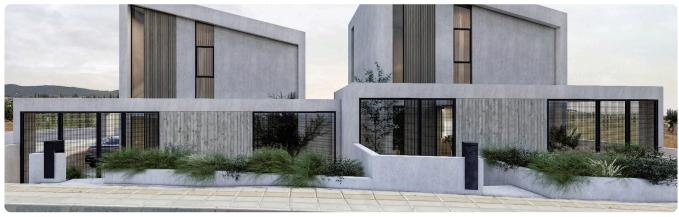

Reference 8443

4 Bed Detached Villa in Parekklisia, Limassol

€750,000 +VAT

Pareklissia, Limassol

4 Bedrooms

4 Bathrooms

211 m<sup>2</sup> Covered

## Description

- •4 bedrooms
- •4 W/C
- •Internal Area 211m2
- •Covered Verandas 28m2
- •Uncovered Verandas 15m2
- •Plot Area 417m2
- Basement
- Photovoltaic Panels
- Storage
- Kitchenette
- •Energy Efficiency "A"

Plot 417 m<sup>2</sup> 28 m<sup>2</sup> Covered veranda Uncovered 15 m<sup>2</sup> veranda 1 Parking spaces Energy efficiency Α rating Year of 2026 construction Under Status construction