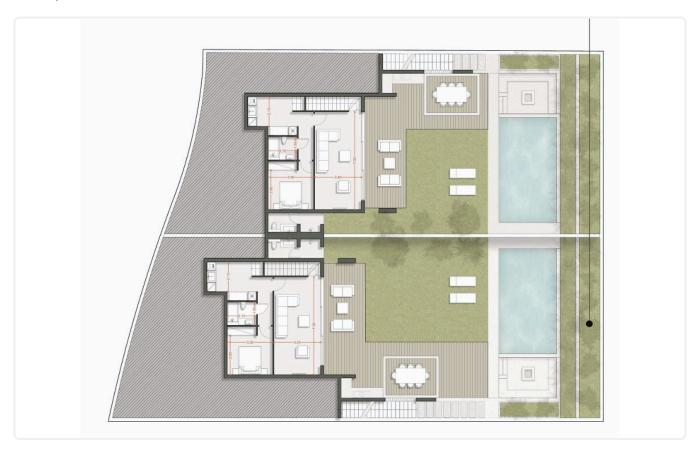

Verandas 28m2
- •Uncovered Verandas 15m2
- •Plot Area 417m2
- Basement
- Photovoltaic Panels
- Storage
- Kitchenette
- •Energy Efficiency "A"

Plot 417 m<sup>2</sup> 28 m<sup>2</sup> Covered veranda Uncovered 15 m<sup>2</sup> veranda 1 Parking spaces Energy efficiency Α rating Year of 2026 construction Under Status construction





### **Facilities**

- ✓ Aircondition · Provision ✓ Heating · Provision ✓ Storage ✓ Solar water heater
- Solar photovoltaic panels

#### **Features**

- ✓ Guest WC ✓ Veranda ✓ Ceramic tiles ✓ En suite bathroom ✓ Modern design
- ✓ Laundry room ✓ Alarm system, provision ✓ Open plan ✓ Garden ✓ Pressurized water system
- ✓ Internal stairs ✓ Combined kitchen and dining area ✓ Thermal insulation ✓ Kitchenette
- ✓ Shower

## Gallery





















# Floor plans