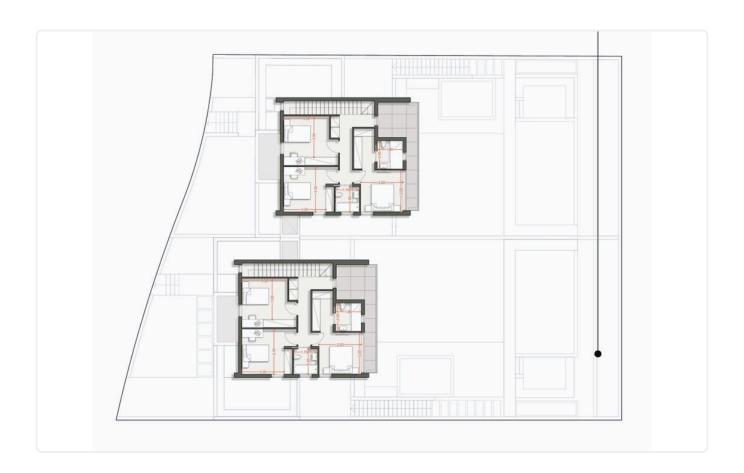

# Floor plans

## Description

- •4 bedrooms
- •4 W/C
- •Internal Area 211m2
- •Covered Verandas 28m2
- •Uncovered Verandas 15m2
- •Plot Area 417m2
- Basement
- Photovoltaic Panels
- Storage
- Kitchenette
- •Energy Efficiency "A"