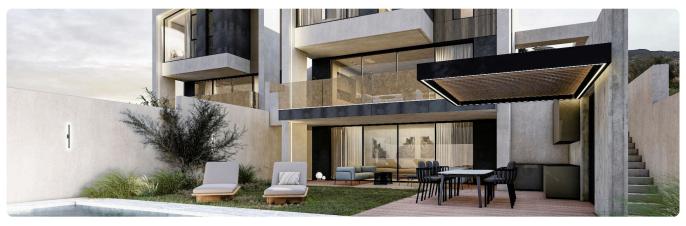

## Description

- •4 bedrooms
- •4 W/C
- •Internal Area 211m2
- •Covered Verandas 28m2
- •Uncovered Verandas 15m2
- •Plot Area 417m2
- Basement
- Photovoltaic Panels
- Storage
- Kitchenette
- •Energy Efficiency "A"

#### **Features**

- ✓ Guest WC ✓ Veranda ✓ Ceramic tiles ✓ En suite bathroom ✓ Modern design
- ✓ Laundry room ✓ Alarm system, provision ✓ Open plan ✓ Garden ✓ Pressurized water system
- ✓ Internal stairs ✓ Combined kitchen and dining area ✓ Thermal insulation ✓ Kitchenette
- ✓ Shower