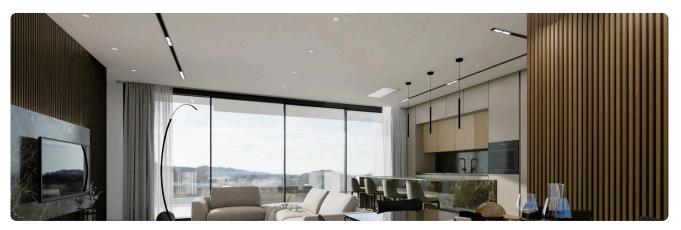

#### **Features**

- ✓ Guest WC ✓ Veranda ✓ Ceramic tiles ✓ En suite bathroom ✓ Modern design
- ✓ Laundry room ✓ Alarm system, provision ✓ Open plan ✓ Garden ✓ Pressurized water system
- ✓ Internal stairs ✓ Combined kitchen and dining area ✓ Thermal insulation ✓ Kitchenette
- ✓ Shower