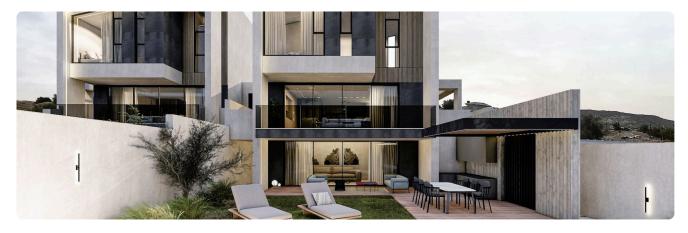

rnal Area 211m2
- •Covered Verandas 28m2
- •Uncovered Verandas 15m2
- •Plot Area 417m2
- Basement
- Photovoltaic Panels
- Storage
- Kitchenette
- •Energy Efficiency "A"

Plot 417 m<sup>2</sup> 28 m<sup>2</sup> Covered veranda Uncovered 15 m<sup>2</sup> veranda 1 Parking spaces Energy efficiency Α rating Year of 2026 construction Under Status construction





### **Facilities**

- ✓ Aircondition · Provision ✓ Heating · Provision ✓ Storage ✓ Solar water heater
- Solar photovoltaic panels

#### **Features**

- ✓ Guest WC ✓ Veranda ✓ Ceramic tiles ✓ En suite bathroom ✓ Modern design
- ✓ Laundry room ✓ Alarm system, provision ✓ Open plan ✓ Garden ✓ Pressurized water system
- ✓ Internal stairs ✓ Combined kitchen and dining area ✓ Thermal insulation ✓ Kitchenette
- ✓ Shower

## Gallery





















# Floor plans