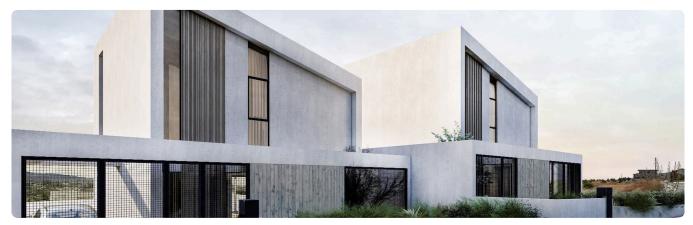

•Internal Area 211m2
- •Covered Verandas 28m2
- •Uncovered Verandas 15m2
- •Plot Area 417m2
- Basement
- Photovoltaic Panels
- Storage
- Kitchenette
- •Energy Efficiency "A"

Plot 417 m<sup>2</sup> 28 m<sup>2</sup> Covered veranda Uncovered 15 m<sup>2</sup> veranda 1 Parking spaces Energy efficiency Α rating Year of 2026 construction Under Status construction





### **Facilities**

- ✓ Aircondition · Provision ✓ Heating · Provision ✓ Storage ✓ Solar water heater
- Solar photovoltaic panels

#### **Features**

- ✓ Guest WC ✓ Veranda ✓ Ceramic tiles ✓ En suite bathroom ✓ Modern design
- ✓ Laundry room ✓ Alarm system, provision ✓ Open plan ✓ Garden ✓ Pressurized water system
- ✓ Internal stairs ✓ Combined kitchen and dining area ✓ Thermal insulation ✓ Kitchenette
- ✓ Shower

## Gallery





















# Floor plans