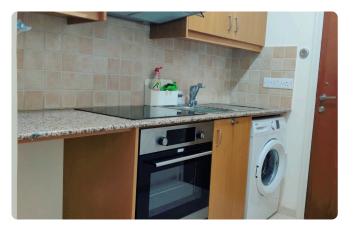

## €65,000

Tersefanou, Larnaca

Studio

 $35\,m^2\,Covered$ 

| Description                                                                                      |                          |                         |
|--------------------------------------------------------------------------------------------------|--------------------------|-------------------------|
| ♦ Studio                                                                                         | Covered veranda          | 6 m²                    |
| ♦ 1 W/C                                                                                          | Parking spaces           | 1                       |
| <ul> <li>♦ Internal Areas 35m2</li> <li>♦ Covered Verandas 6m2</li> <li>♦ Living Room</li> </ul> | Energy efficiency rating | Certificate<br>expected |
| <ul><li>♦ Kitchen</li><li>♦ 1 Parking</li></ul>                                                  | Year of<br>Construction  | 2010                    |
| ◊ Year 2010                                                                                      | Status                   | Resale                  |

## Gallery