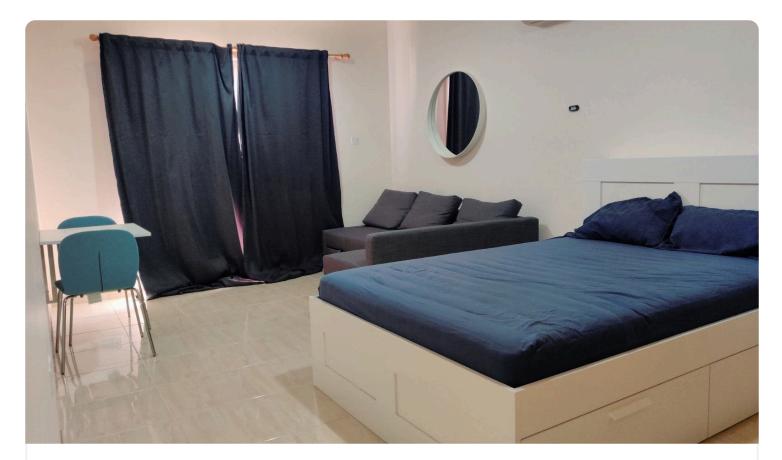

## €65,000

Tersefanou, Larnaca

Studio

 $35\,m^2\,Covered$ 

| Description                                                                                      |                          |                         |
|--------------------------------------------------------------------------------------------------|--------------------------|-------------------------|
| ♦ Studio                                                                                         | Covered veranda          | 6 m²                    |
| ♦ 1 W/C                                                                                          | Parking spaces           | 1                       |
| <ul> <li>♦ Internal Areas 35m2</li> <li>♦ Covered Verandas 6m2</li> <li>♦ Living Room</li> </ul> | Energy efficiency rating | Certificate<br>expected |
| <ul><li>♦ Kitchen</li><li>♦ 1 Parking</li></ul>                                                  | Year of<br>Construction  | 2010                    |
| ◊ Year 2010                                                                                      | Status                   | Resale                  |

## Gallery