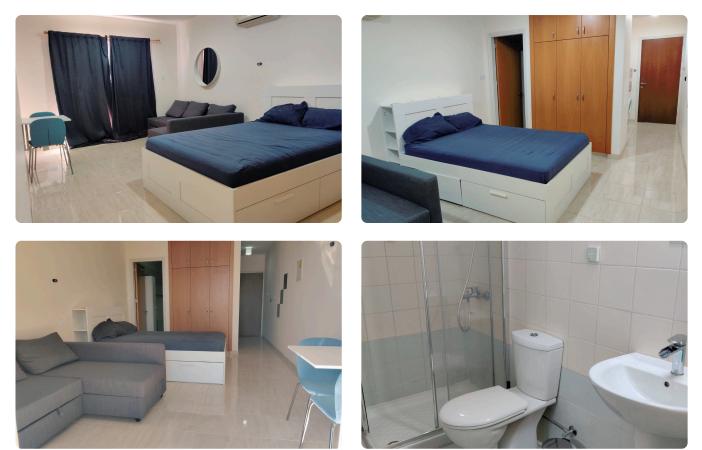

## €65,000

Tersefanou, Larnaca

Studio

 $35\,m^2\,Covered$ 

| Description                                                                                      |                          |                         |
|--------------------------------------------------------------------------------------------------|--------------------------|-------------------------|
| ♦ Studio                                                                                         | Covered veranda          | 6 m²                    |
| ♦ 1 W/C                                                                                          | Parking spaces           | 1                       |
| <ul> <li>♦ Internal Areas 35m2</li> <li>♦ Covered Verandas 6m2</li> <li>♦ Living Room</li> </ul> | Energy efficiency rating | Certificate<br>expected |
| <ul><li>♦ Kitchen</li><li>♦ 1 Parking</li></ul>                                                  | Year of<br>Construction  | 2010                    |
| ◊ Year 2010                                                                                      | Status                   | Resale                  |

## Gallery