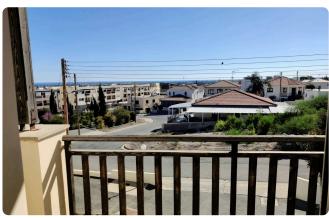

## €65,000

Tersefanou, Larnaca

Studio

 $35\,m^2\,Covered$ 

| Description                                                                                      |                          |                         |
|--------------------------------------------------------------------------------------------------|--------------------------|-------------------------|
| ♦ Studio                                                                                         | Covered veranda          | 6 m²                    |
| ♦ 1 W/C                                                                                          | Parking spaces           | 1                       |
| <ul> <li>♦ Internal Areas 35m2</li> <li>♦ Covered Verandas 6m2</li> <li>♦ Living Room</li> </ul> | Energy efficiency rating | Certificate<br>expected |
| <ul><li>♦ Kitchen</li><li>♦ 1 Parking</li></ul>                                                  | Year of<br>Construction  | 2010                    |
| ◊ Year 2010                                                                                      | Status                   | Resale                  |

## Facilities

| <ul> <li>Aircondition</li> </ul> | Split system | ~ | Parking · Uncovered |
|----------------------------------|--------------|---|---------------------|
| ✓ Pool · Comm                    | unal         |   |                     |
|                                  |              |   |                     |
| Features                         |              |   |                     |
| ✓ Tile flooring                  |              | ~ | Rental Potential    |
| <ul> <li>Sea view</li> </ul>     |              | ~ | Double glazing      |
| Bright                           |              |   |                     |
|                                  |              |   |                     |