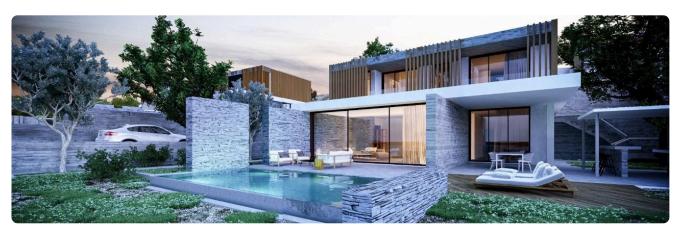

## Description

? For Sale: Exclusive 3-bedroom villa with breathtaking views, ready to move in.

? Location: Mersinies/Panioti | Prime residential area in Limassol

A refined, Mediterranean-inspired design that combines modern architecture with natural materials like wood, marble, and stone, blending elegance with coastal charm

? Key Features:

- Interior: 276 sqm of covered space
- Plot Size: 776 sqm

• Layout: Upper floor with 2 ensuite bedrooms featuring walkin wardrobes; ground floor with 1 ensuite bedroom and private veranda

additional small kitchen for convenience

• Guest Facilities: 1 guest toilet

? Additional Amenities:

- Expansive floor-to-ceiling windows for abundant natural light
- Private swimming pool
- Landscaped garden and barbecue area
- Covered parking
- VRV central heating and air conditioning
- Smart lighting system
- ? Additional Benefits:
- Nestled among high-end luxury properties
- Easy access to all amenities and the highway
- Stunning, unobstructed views of the entire coastline
- ? Viewing Highly Recommended