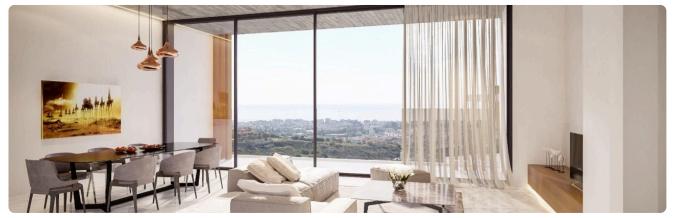

• Living Space: Open-plan kitchen, dining, and living area, with an

| Plot                     | 776 m²    |  |
|--------------------------|-----------|--|
| Parking spaces           | 2         |  |
| Energy efficiency rating | Α         |  |
| Year of construction     | 2023      |  |
| Status                   | Key ready |  |

additional small kitchen for convenience

• Guest Facilities: 1 guest toilet

? Additional Amenities:

- Expansive floor-to-ceiling windows for abundant natural light
- Private swimming pool
- Landscaped garden and barbecue area
- Covered parking
- VRV central heating and air conditioning
- Smart lighting system
- ? Additional Benefits:
- Nestled among high-end luxury properties
- Easy access to all amenities and the highway
- Stunning, unobstructed views of the entire coastline
- ? Viewing Highly Recommended