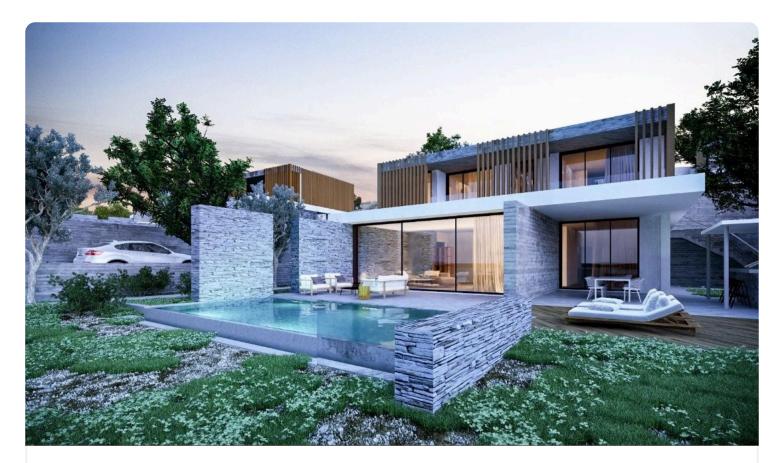

## Description

? For Sale: Exclusive 3-bedroom villa with breathtaking views, ready to move in.

? Location: Mersinies/Panioti | Prime residential area in Limassol

A refined, Mediterranean-inspired design that combines modern architecture with natural materials like wood, marble, and stone, blending elegance with coastal charm

? Key Features:

- Interior: 276 sqm of covered space
- Plot Size: 776 sqm

• Layout: Upper floor with 2 ensuite bedrooms featuring walkin wardrobes; ground floor with 1 ensuite bedroom and private veranda

additional small kitchen for convenience

• Guest Facilities: 1 guest toilet

? Additional Amenities:

- Expansive floor-to-ceiling windows for abundant natural light
- Private swimming pool
- Landscaped garden and barbecue area
- Covered parking
- VRV central heating and air conditioning
- Smart lighting system
- ? Additional Benefits:
- Nestled among high-end luxury properties
- Easy access to all amenities and the highway
- Stunning, unobstructed views of the entire coastline
- ? Viewing Highly Recommended