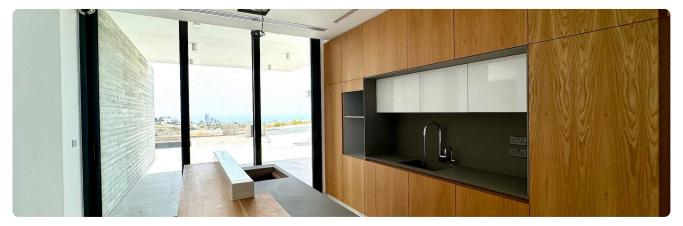

• Living Space: Open-plan kitchen, dining, and living area, with an

| Plot                     | 776 m²    |  |
|--------------------------|-----------|--|
| Parking spaces           | 2         |  |
| Energy efficiency rating | Α         |  |
| Year of construction     | 2023      |  |
| Status                   | Key ready |  |

additional small kitchen for convenience

• Guest Facilities: 1 guest toilet

? Additional Amenities:

- Expansive floor-to-ceiling windows for abundant natural light
- Private swimming pool
- Landscaped garden and barbecue area
- Covered parking
- VRV central heating and air conditioning
- Smart lighting system
- ? Additional Benefits:
- Nestled among high-end luxury properties
- Easy access to all amenities and the highway
- Stunning, unobstructed views of the entire coastline
- ? Viewing Highly Recommended