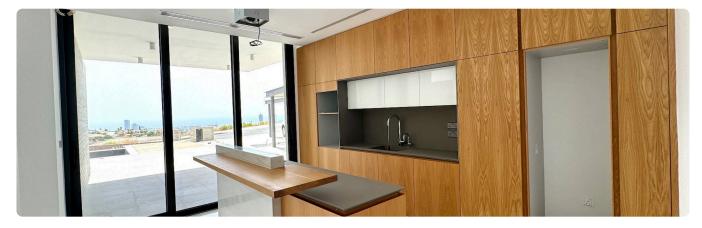

• Living Space: Open-plan kitchen, dining, and living area, with an

| Plot                     | 776 m²    |  |
|--------------------------|-----------|--|
| Parking spaces           | 2         |  |
| Energy efficiency rating | Α         |  |
| Year of construction     | 2023      |  |
| Status                   | Key ready |  |

additional small kitchen for convenience

• Guest Facilities: 1 guest toilet

? Additional Amenities:

- Expansive floor-to-ceiling windows for abundant natural light
- Private swimming pool
- Landscaped garden and barbecue area
- Covered parking
- VRV central heating and air conditioning
- Smart lighting system
- ? Additional Benefits:
- Nestled among high-end luxury properties
- Easy access to all amenities and the highway
- Stunning, unobstructed views of the entire coastline
- ? Viewing Highly Recommended