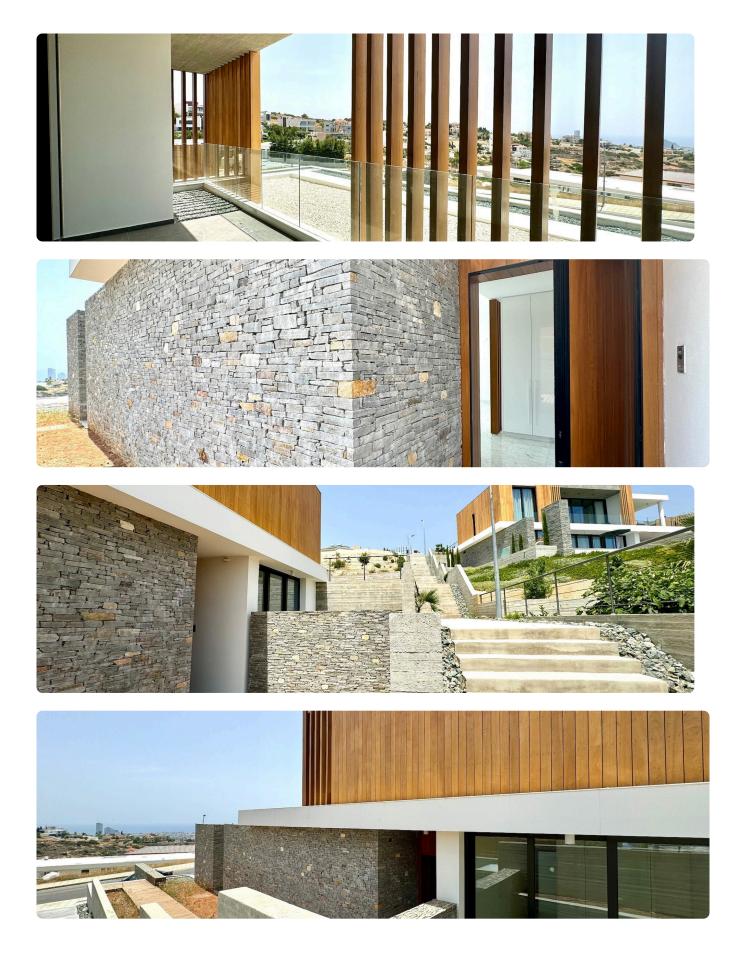

## Description

? For Sale: Exclusive 3-bedroom villa with breathtaking views, ready to move in.

? Location: Mersinies/Panioti | Prime residential area in Limassol

A refined, Mediterranean-inspired design that combines modern architecture with natural materials like wood, marble, and stone, blending elegance with coastal charm

? Key Features:

- Interior: 276 sqm of covered space
- Plot Size: 776 sqm

• Layout: Upper floor with 2 ensuite bedrooms featuring walkin wardrobes; ground floor with 1 ensuite bedroom and private veranda

additional small kitchen for convenience

• Guest Facilities: 1 guest toilet

? Additional Amenities:

- Expansive floor-to-ceiling windows for abundant natural light
- Private swimming pool
- Landscaped garden and barbecue area
- Covered parking
- VRV central heating and air conditioning
- Smart lighting system
- ? Additional Benefits:
- Nestled among high-end luxury properties
- Easy access to all amenities and the highway
- Stunning, unobstructed views of the entire coastline
- ? Viewing Highly Recommended

## Facilities

| ~            | Aircondition · Central system 🗸 Heating · Central 🗸 Parking · Covered 🗸 Pool · Private |
|--------------|----------------------------------------------------------------------------------------|
| Features     |                                                                                        |
| $\checkmark$ | Next to green area 🗸 Guest WC 🗸 Quiet area 🗸 Barbeque 🗸 Rental potential               |
| $\checkmark$ | En suite bathroom 🗸 Luxury specifications 🗸 Modern design 🗸 Panoramic view 🗸 Sea view  |
| ~            | Near bus route 🗸 Near amenities 🗸 Double glazing 🗸 Open plan 🗸 City view               |
| ~            | Walk-in closet 🗸 🛛 Garden 🗸 Investment opportunity 🗸 Internal stairs 🗸 Balcony         |
| $\checkmark$ | Elevated 🗸 Spacious rooms 🗸 High ceilings 🗸 Easy access to main roads                  |
| ~            | Easy access to highway 🗸 Kitchenette 🗸 Smart home automation                           |