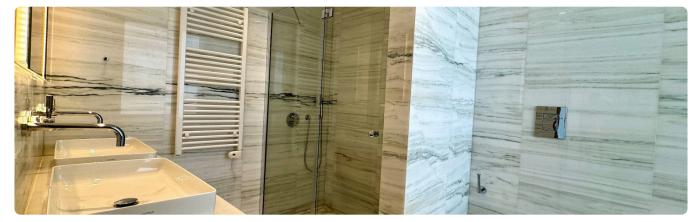

? Key Features:

- Interior: 276 sqm of covered space
- Plot Size: 776 sqm

• Layout: Upper floor with 2 ensuite bedrooms featuring walkin wardrobes; ground floor with 1 ensuite bedroom and private veranda

additional small kitchen for convenience

• Guest Facilities: 1 guest toilet

? Additional Amenities:

- Expansive floor-to-ceiling windows for abundant natural light
- Private swimming pool
- Landscaped garden and barbecue area
- Covered parking
- VRV central heating and air conditioning
- Smart lighting system
- ? Additional Benefits:
- Nestled among high-end luxury properties
- Easy access to all amenities and the highway
- Stunning, unobstructed views of the entire coastline
- ? Viewing Highly Recommended