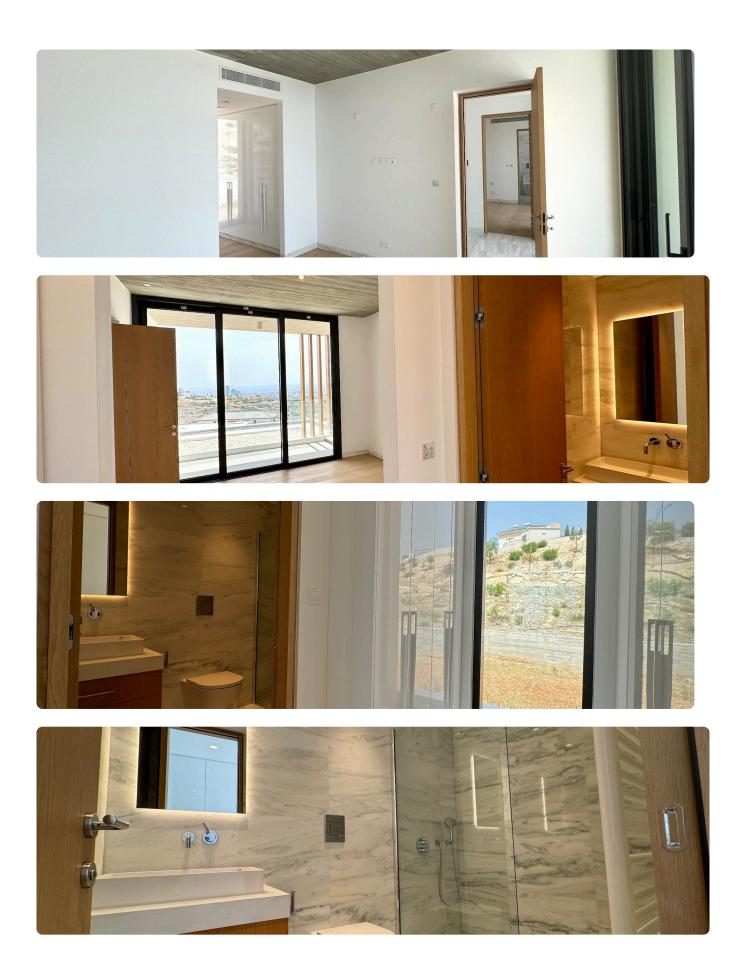

additional small kitchen for convenience

• Guest Facilities: 1 guest toilet

? Additional Amenities:

- Expansive floor-to-ceiling windows for abundant natural light
- Private swimming pool
- Landscaped garden and barbecue area
- Covered parking
- VRV central heating and air conditioning
- Smart lighting system
- ? Additional Benefits:
- Nestled among high-end luxury properties
- Easy access to all amenities and the highway
- Stunning, unobstructed views of the entire coastline
- ? Viewing Highly Recommended