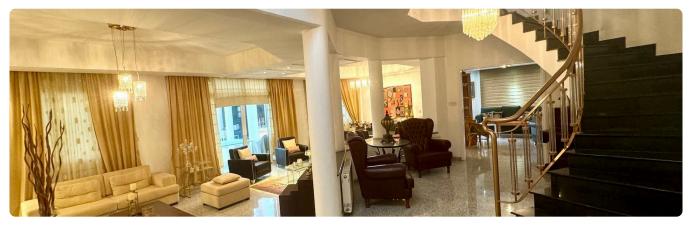

### **Ground Floor:**

- Elegant living and dining area
- Casual TV room
- Main kitchen with sitting area
- Additional small kitchen
- Guest toilet

Plot 1835 m²

Parking spaces 2

Energy efficiency rating C

Year of construction 1998

## Additional Features:

- Staircase: Impressive marble finishes
- Balconies: Expansive with scenic views
- Storage: Generous spaces + dedicated storage room
- Climate Control: Central heating and air conditioning