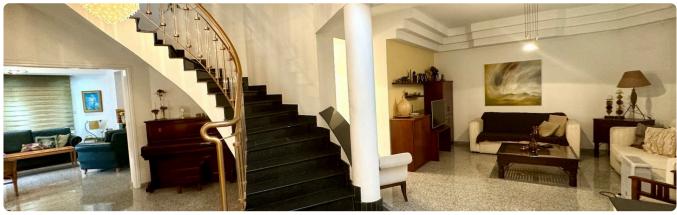

### **Ground Floor:**

- Elegant living and dining area
- Casual TV room
- Main kitchen with sitting area
- Additional small kitchen
- Guest toilet

Plot 1835 m²

Parking spaces 2

Energy efficiency rating C

Year of construction 1998

## Additional Features:

- Staircase: Impressive marble finishes
- Balconies: Expansive with scenic views
- Storage: Generous spaces + dedicated storage room
- Climate Control: Central heating and air conditioning

## **Features**

- ✓ Guest WC ✓ Barbeque ✓ Rental potential ✓ En suite shower ✓ Near bus route
- ✓ Near amenities ✓ Marble stairs ✓ Kitchen appliances ✓ Double glazing ✓ Attic
- ✓ Open plan ✓ City view ✓ Bar ✓ Garden, large ✓ Investment opportunity
- ✓ Internal stairs ✓ Balcony ✓ Fitted wardrobes ✓ Entrance gate
- Combined kitchen and dining area 
  Easy access to main roads
  Easy access to highway
- Kitchenette
  Pool bar