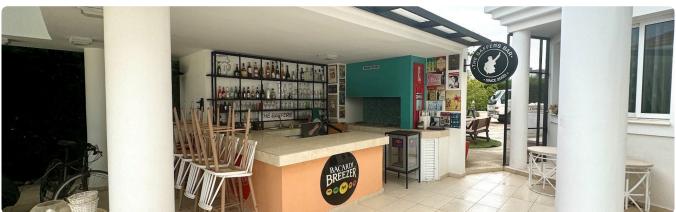

#### ? Outdoor Amenities:

- Mature landscaping and grassy areas
- Football area and swimming pool
- Beautiful pergola with poolside bar
- ? Parking: Double covered with automatic doors
- ? Legal Status: Title deeds for the land | Final approval in process
- ?? Condition: Built in 1998 and exceptionally maintained
- ? Viewing Highly Recommended

## **Features**

- ✓ Guest WC ✓ Barbeque ✓ Rental potential ✓ En suite shower ✓ Near bus route
- ✓ Near amenities ✓ Marble stairs ✓ Kitchen appliances ✓ Double glazing ✓ Attic
- ✓ Open plan ✓ City view ✓ Bar ✓ Garden, large ✓ Investment opportunity
- ✓ Internal stairs ✓ Balcony ✓ Fitted wardrobes ✓ Entrance gate
- Combined kitchen and dining area 
  Easy access to main roads
  Easy access to highway
- Kitchenette
  Pool bar