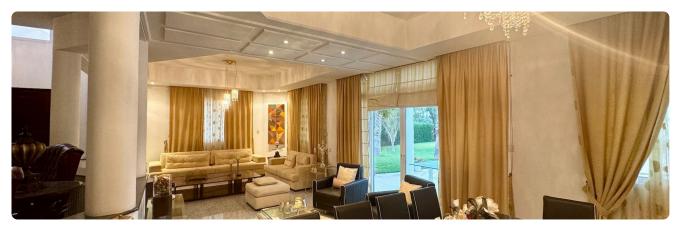

### **Ground Floor:**

- Elegant living and dining area
- Casual TV room
- Main kitchen with sitting area
- Additional small kitchen
- Guest toilet

Plot 1835 m²

Parking spaces 2

Energy efficiency rating C

Year of construction 1998

## **Features**

- ✓ Guest WC ✓ Barbeque ✓ Rental potential ✓ En suite shower ✓ Near bus route
- ✓ Near amenities ✓ Marble stairs ✓ Kitchen appliances ✓ Double glazing ✓ Attic
- ✓ Open plan ✓ City view ✓ Bar ✓ Garden, large ✓ Investment opportunity
- ✓ Internal stairs ✓ Balcony ✓ Fitted wardrobes ✓ Entrance gate
- Combined kitchen and dining area 
  Easy access to main roads
  Easy access to highway
- Kitchenette
  Pool bar