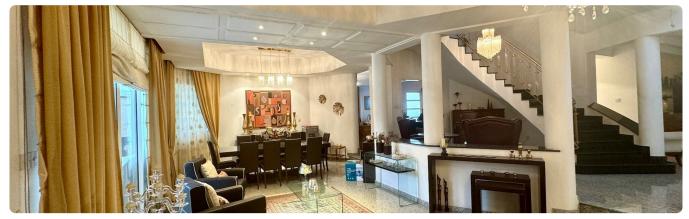

### **Ground Floor:**

- Elegant living and dining area
- Casual TV room
- Main kitchen with sitting area
- Additional small kitchen
- Guest toilet

Plot 1835 m²

Parking spaces 2

Energy efficiency rating C

Year of construction 1998

## Additional Features:

- Staircase: Impressive marble finishes
- Balconies: Expansive with scenic views
- Storage: Generous spaces + dedicated storage room
- Climate Control: Central heating and air conditioning

## **Features**

- ✓ Guest WC ✓ Barbeque ✓ Rental potential ✓ En suite shower ✓ Near bus route
- ✓ Near amenities ✓ Marble stairs ✓ Kitchen appliances ✓ Double glazing ✓ Attic
- ✓ Open plan ✓ City view ✓ Bar ✓ Garden, large ✓ Investment opportunity
- ✓ Internal stairs ✓ Balcony ✓ Fitted wardrobes ✓ Entrance gate
- Combined kitchen and dining area 
  Easy access to main roads
  Easy access to highway
- Kitchenette
  Pool bar