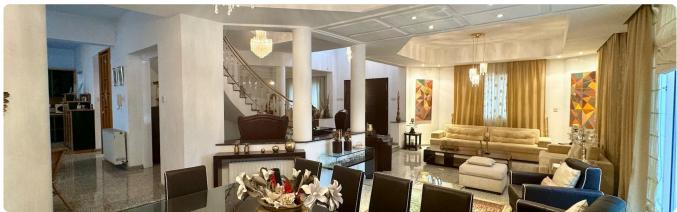

### **Ground Floor:**

- Elegant living and dining area
- Casual TV room
- Main kitchen with sitting area
- Additional small kitchen
- Guest toilet

Plot 1835 m²

Parking spaces 2

Energy efficiency rating C

Year of construction 1998

## Additional Features:

- Staircase: Impressive marble finishes
- Balconies: Expansive with scenic views
- Storage: Generous spaces + dedicated storage room
- Climate Control: Central heating and air conditioning