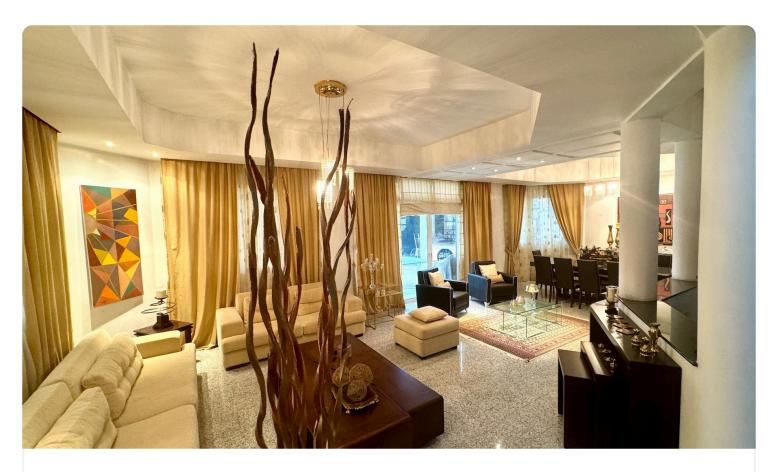

### **Ground Floor:**

- Elegant living and dining area
- Casual TV room
- Main kitchen with sitting area
- Additional small kitchen
- Guest toilet

Plot 1835 m²

Parking spaces 2

Energy efficiency rating C

Year of construction 1998

## **Features**

- ✓ Guest WC ✓ Barbeque ✓ Rental potential ✓ En suite shower ✓ Near bus route
- ✓ Near amenities ✓ Marble stairs ✓ Kitchen appliances ✓ Double glazing ✓ Attic
- ✓ Open plan ✓ City view ✓ Bar ✓ Garden, large ✓ Investment opportunity
- ✓ Internal stairs ✓ Balcony ✓ Fitted wardrobes ✓ Entrance gate
- Combined kitchen and dining area 
  Easy access to main roads
  Easy access to highway
- Kitchenette
  Pool bar