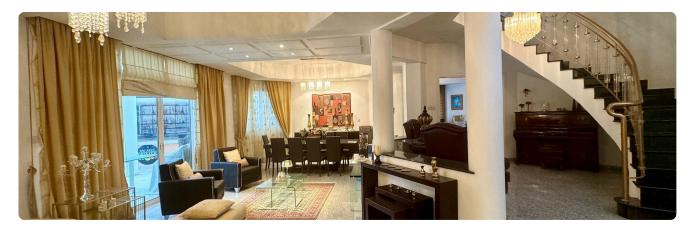

### **Ground Floor:**

- Elegant living and dining area
- Casual TV room
- Main kitchen with sitting area
- Additional small kitchen
- Guest toilet

Plot 1835 m²

Parking spaces 2

Energy efficiency rating C

Year of construction 1998

## Additional Features:

- Staircase: Impressive marble finishes
- Balconies: Expansive with scenic views
- Storage: Generous spaces + dedicated storage room
- Climate Control: Central heating and air conditioning