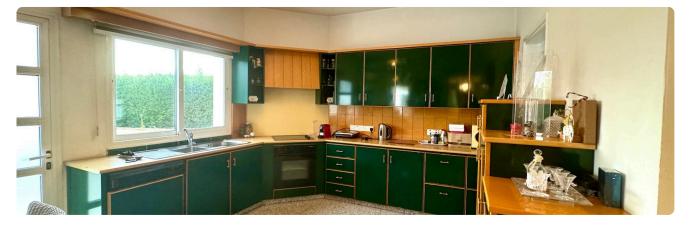

### **Ground Floor:**

- Elegant living and dining area
- Casual TV room
- Main kitchen with sitting area
- Additional small kitchen
- Guest toilet

Plot 1835 m²

Parking spaces 2

Energy efficiency rating C

Year of construction 1998

## **Features**

- ✓ Guest WC ✓ Barbeque ✓ Rental potential ✓ En suite shower ✓ Near bus route
- ✓ Near amenities ✓ Marble stairs ✓ Kitchen appliances ✓ Double glazing ✓ Attic
- ✓ Open plan ✓ City view ✓ Bar ✓ Garden, large ✓ Investment opportunity
- ✓ Internal stairs ✓ Balcony ✓ Fitted wardrobes ✓ Entrance gate
- Combined kitchen and dining area 
  Easy access to main roads
  Easy access to highway
- Kitchenette
  Pool bar