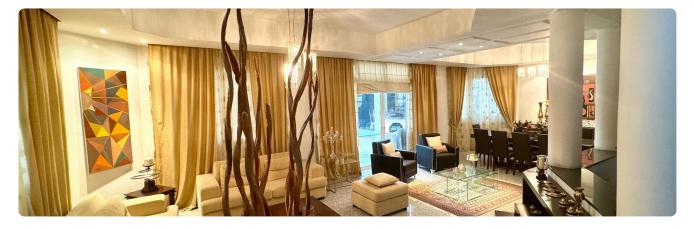

### **Ground Floor:**

- Elegant living and dining area
- Casual TV room
- Main kitchen with sitting area
- Additional small kitchen
- Guest toilet

Plot 1835 m²

Parking spaces 2

Energy efficiency rating C

Year of construction 1998

## **Features**

- ✓ Guest WC ✓ Barbeque ✓ Rental potential ✓ En suite shower ✓ Near bus route
- ✓ Near amenities ✓ Marble stairs ✓ Kitchen appliances ✓ Double glazing ✓ Attic
- ✓ Open plan ✓ City view ✓ Bar ✓ Garden, large ✓ Investment opportunity
- ✓ Internal stairs ✓ Balcony ✓ Fitted wardrobes ✓ Entrance gate
- Combined kitchen and dining area 
  Easy access to main roads
  Easy access to highway
- Kitchenette
  Pool bar