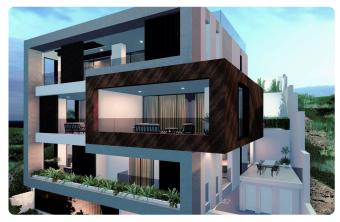

Reference 8398

Whole Floor 3 Bed Penthouse in Agia Fyla, Limassol

€724,500 +VAT

Agia Fyla, Limassol

3 Bedrooms

3 Bathrooms

120 m<sup>2</sup> Covered

2025

Year of Construction

Status Under construction

## Gallery