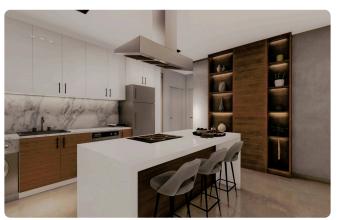

Reference 8398

Whole Floor 3 Bed Penthouse in Agia Fyla, Limassol

€724,500 +VAT

Agia Fyla, Limassol

3 Bedrooms

3 Bathrooms

120 m<sup>2</sup> Covered

2025

## Description

- •3 bedrooms
- •3 W/C
- •Internal Area 120m2
- •Covered Verandas 125m2
- Covered Parking
- •Modern Design
- Panoramic Views

Covered veranda 125 m<sup>2</sup>

Parking spaces 1

Energy efficiency Certificate rating expected

Year of Construction

Status Under construction





## **Facilities**

✓ Parking · Covered

#### **Features**

- ✓ Veranda
- Luxury specifications
- Panoramic view
- Easy access to main roads

- En suite Bathroom
- Modern design
- Open plan

## Gallery





















# Floor plans