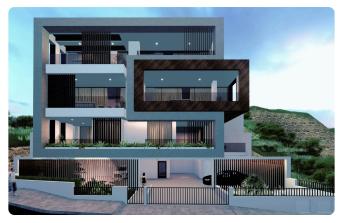

Reference 8398

Whole Floor 3 Bed Penthouse in Agia Fyla, Limassol

€724,500 +VAT

Agia Fyla, Limassol

3 Bedrooms

3 Bathrooms

120 m<sup>2</sup> Covered

2025

Year of Construction

Status Under construction

## Gallery