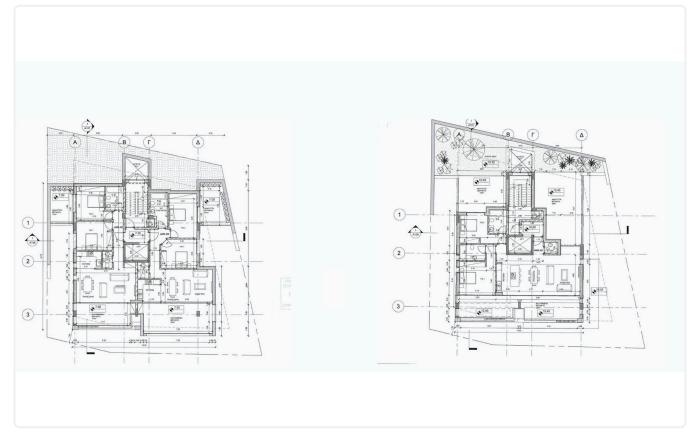

Reference 8398

Whole Floor 3 Bed Penthouse in Agia Fyla, Limassol

€724,500 +VAT

Agia Fyla, Limassol

3 Bedrooms

3 Bathrooms

120 m<sup>2</sup> Covered

2025

## Description

- •3 bedrooms
- •3 W/C
- •Internal Area 120m2
- •Covered Verandas 125m2
- Covered Parking
- •Modern Design
- Panoramic Views

Covered veranda 125 m<sup>2</sup>

Parking spaces 1

Energy efficiency Certificate rating expected

Year of Construction

Status Under construction





## **Facilities**

✓ Parking · Covered

#### **Features**

- ✓ Veranda
- Luxury specifications
- Panoramic view
- Easy access to main roads

- En suite Bathroom
- Modern design
- Open plan

## Gallery





















# Floor plans