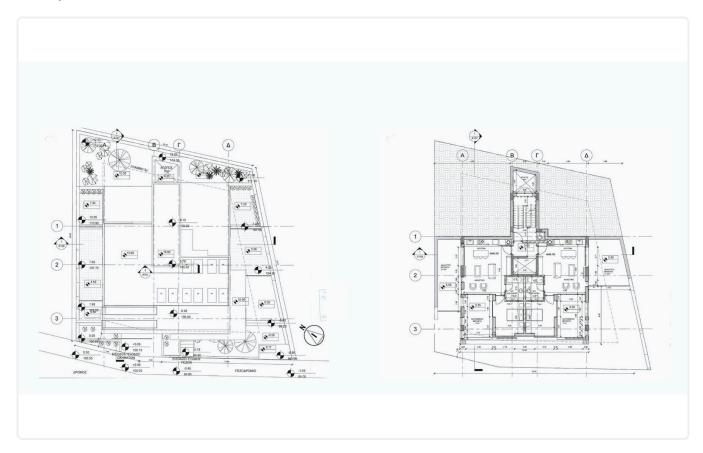

Reference 8398

Whole Floor 3 Bed Penthouse in Agia Fyla, Limassol

€724,500 +VAT

Agia Fyla, Limassol

3 Bedrooms

3 Bathrooms

120 m<sup>2</sup> Covered

2025

## Description

- •3 bedrooms
- •3 W/C
- •Internal Area 120m2
- •Covered Verandas 125m2
- Covered Parking
- •Modern Design
- Panoramic Views

Covered veranda 125 m<sup>2</sup>

Parking spaces 1

Energy efficiency Certificate rating expected

Year of Construction

Status Under construction





## **Facilities**

✓ Parking · Covered

#### **Features**

- ✓ Veranda
- Luxury specifications
- Panoramic view
- Easy access to main roads

- En suite Bathroom
- Modern design
- Open plan

## Gallery





















# Floor plans