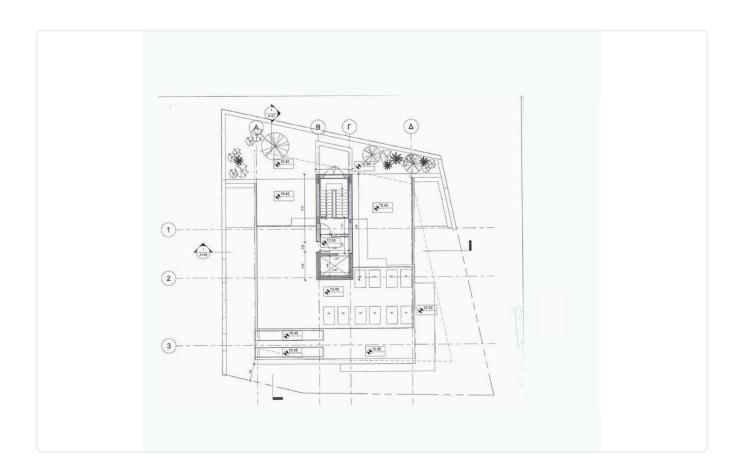

Reference 8398

Whole Floor 3 Bed Penthouse in Agia Fyla, Limassol

€724,500 +VAT

Agia Fyla, Limassol

3 Bedrooms

3 Bathrooms

120 m<sup>2</sup> Covered

2025

## Description

- •3 bedrooms
- •3 W/C
- •Internal Area 120m2
- •Covered Verandas 125m2
- Covered Parking
- •Modern Design
- Panoramic Views

Covered veranda 125 m<sup>2</sup>

Parking spaces 1

Energy efficiency Certificate rating expected

Year of Construction

Status Under construction





## **Facilities**

✓ Parking · Covered

#### **Features**

- ✓ Veranda
- Luxury specifications
- Panoramic view
- Easy access to main roads

- En suite Bathroom
- Modern design
- Open plan

## Gallery





















# Floor plans