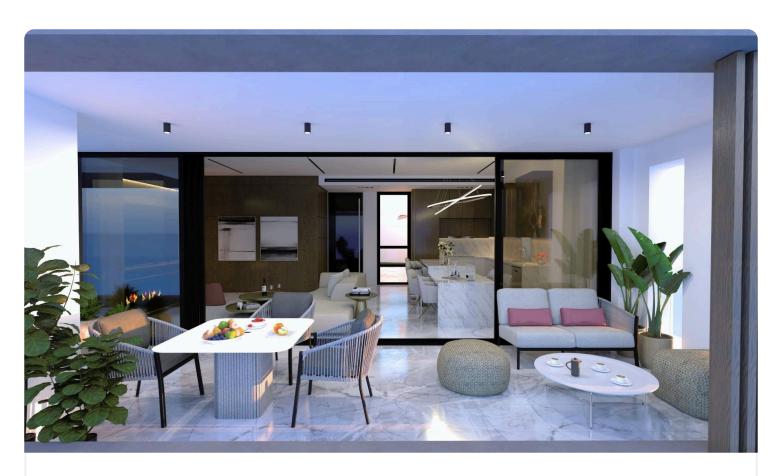

## Description

- •3 bedrooms
- •3 W/C
- •Internal Area 120m2
- •Covered Verandas 125m2
- Covered Parking
- •Modern Design
- Panoramic Views

Covered veranda 125 m<sup>2</sup>

Parking spaces 1

Energy efficiency Certificate rating expected

#### **Features**

- ✓ Veranda
- Luxury specifications
- Panoramic view
- Easy access to main roads

- En suite Bathroom
- Modern design
- Open plan

## Gallery