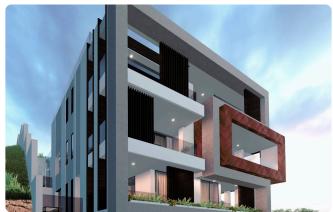

Reference 8398

Whole Floor 3 Bed Penthouse in Agia Fyla, Limassol

€724,500 +VAT

Agia Fyla, Limassol

3 Bedrooms

3 Bathrooms

120 m<sup>2</sup> Covered

2025

## Description

- •3 bedrooms
- •3 W/C
- •Internal Area 120m2
- •Covered Verandas 125m2
- Covered Parking
- •Modern Design
- Panoramic Views

Covered veranda 125 m<sup>2</sup>

Parking spaces 1

Energy efficiency Certificate rating expected

Year of Construction

Status Under construction





## **Facilities**

✓ Parking · Covered

#### **Features**

- ✓ Veranda
- Luxury specifications
- Panoramic view
- Easy access to main roads

- En suite Bathroom
- Modern design
- Open plan

## Gallery





















# Floor plans