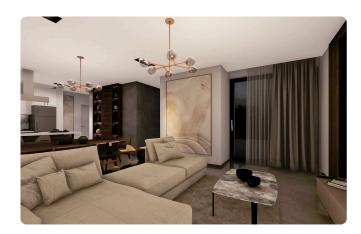

Reference 8398

Whole Floor 3 Bed Penthouse in Agia Fyla, Limassol

€724,500 +VAT

Agia Fyla, Limassol

3 Bedrooms

3 Bathrooms

120 m<sup>2</sup> Covered

2025

## Description

- •3 bedrooms
- •3 W/C
- •Internal Area 120m2
- •Covered Verandas 125m2
- Covered Parking
- •Modern Design
- Panoramic Views

Covered veranda 125 m<sup>2</sup>

Parking spaces 1

Energy efficiency Certificate rating expected

Year of Construction

Status Under construction





## **Facilities**

✓ Parking · Covered

#### **Features**

- ✓ Veranda
- Luxury specifications
- Panoramic view
- Easy access to main roads

- En suite Bathroom
- Modern design
- Open plan

## Gallery





















# Floor plans