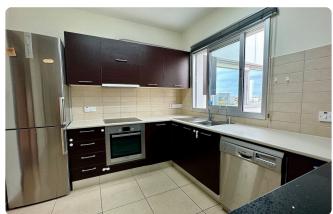

- \* 150 sqm of living space & 26 sqm covered verandas (post-modifications)
- \* 2 bedrooms, including a master bedroom with an en-suite shower
- \* Versatile auxiliary room (ideal as an office or extra bedroom)
- \* 1 family bathroom
- \* Open-plan kitchen, dining and living areas
- \* Compact kitchenette and laundry room

#### **Features**

- Next to green area
- Guest WC
- Granite countertops
- En suite Shower
- Near amenities
- Laundry room
- Double glazing
- City view
- Door screen
- Balcony
- Outdoor kitchen
- Easy access to highway