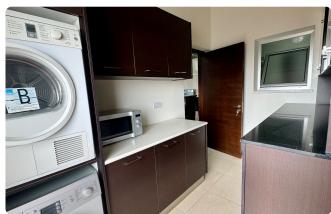

- \* 150 sqm of living space & 26 sqm covered verandas (post-modifications)
- \* 2 bedrooms, including a master bedroom with an en-suite shower
- \* Versatile auxiliary room (ideal as an office or extra bedroom)
- \* 1 family bathroom
- \* Open-plan kitchen, dining and living areas
- \* Compact kitchenette and laundry room

#### **Features**

- Next to green area
- Guest WC
- Granite countertops
- En suite Shower
- Near amenities
- Laundry room
- Double glazing
- City view
- Door screen
- Balcony
- Outdoor kitchen
- Easy access to highway