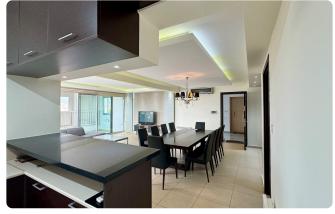

- \* 150 sqm of living space & 26 sqm covered verandas (post-modifications)
- \* 2 bedrooms, including a master bedroom with an en-suite shower
- \* Versatile auxiliary room (ideal as an office or extra bedroom)
- \* 1 family bathroom
- \* Open-plan kitchen, dining and living areas
- \* Compact kitchenette and laundry room