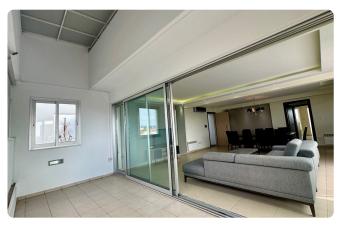

- \* 150 sqm of living space & 26 sqm covered verandas (post-modifications)
- \* 2 bedrooms, including a master bedroom with an en-suite shower
- \* Versatile auxiliary room (ideal as an office or extra bedroom)
- \* 1 family bathroom
- \* Open-plan kitchen, dining and living areas
- \* Compact kitchenette and laundry room

#### **Features**

- Next to green area
- Guest WC
- Granite countertops
- En suite Shower
- Near amenities
- Laundry room
- Double glazing
- City view
- Door screen
- Balcony
- Outdoor kitchen
- Easy access to highway

- Cul de sac
- Veranda
- Barbeque
- Near bus route
- Office
- Kitchen appliances
- Open plan
- Investment opportunity
- Bright
- Fitted wardrobes
- Easy access to main roads
- Kitchenette