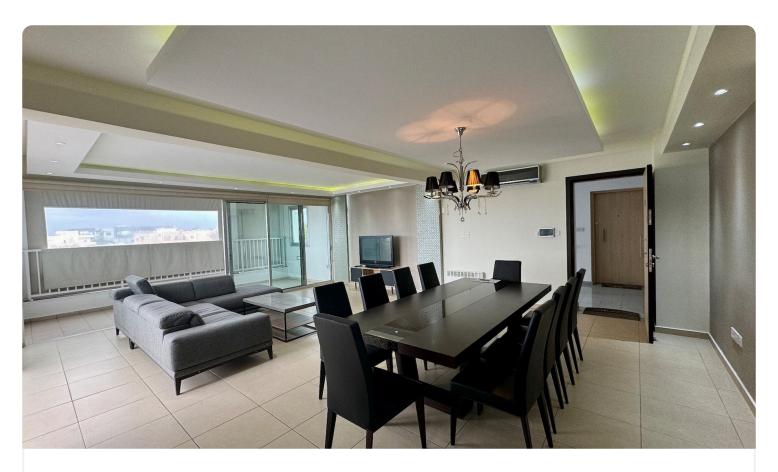

### Description

? For Sale: Spacious 2-Bedroom Rooftop Apartment plus office

? Location: Tsirio Area | Peaceful cul-de-sac | Easy access to amenities, schools, motorway and Limassol city center

♦ Key Features:

- \* 150 sqm of living space & 26 sqm covered verandas (post-modifications)
- \* 2 bedrooms, including a master bedroom with an en-suite shower
- \* Versatile auxiliary room (ideal as an office or extra bedroom)
- \* 1 family bathroom
- \* Open-plan kitchen, dining and living areas
- \* Compact kitchenette and laundry room

♦ Additional Amenities:

| Covered veranda      | 26 m²  |
|----------------------|--------|
| Parking spaces       | 1      |
| Year of Construction | 2010   |
| Status               | Resale |

- \* Ample storage spaces throughout the apartment
- \* Covered verandas with automatic shutters and rooftop cover
- \* Air conditioning units and electric heating in all areas
- \* Fully furnished with included electrical appliances
- \* Exclusive top floor with only 2 apartments
- \* Covered parking and storage room
- \* Built in 2010
- \* Well-maintained building
- \* Located opposite a park
- \* Title Deeds Available
- ♦ Viewing Highly Recommended