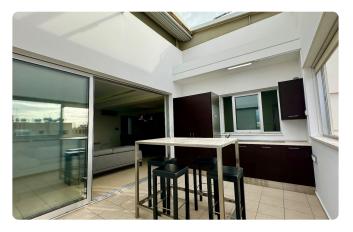

- \* 150 sqm of living space & 26 sqm covered verandas (post-modifications)
- \* 2 bedrooms, including a master bedroom with an en-suite shower
- \* Versatile auxiliary room (ideal as an office or extra bedroom)
- \* 1 family bathroom
- \* Open-plan kitchen, dining and living areas
- \* Compact kitchenette and laundry room

♦ Additional Amenities:

| Covered veranda      | 26 m²  |
|----------------------|--------|
| Parking spaces       | 1      |
| Year of Construction | 2010   |
| Status               | Resale |

- \* Ample storage spaces throughout the apartment
- \* Covered verandas with automatic shutters and rooftop cover
- \* Air conditioning units and electric heating in all areas
- \* Fully furnished with included electrical appliances
- \* Exclusive top floor with only 2 apartments
- \* Covered parking and storage room
- \* Built in 2010
- \* Well-maintained building
- \* Located opposite a park
- \* Title Deeds Available
- ♦ Viewing Highly Recommended

- Cul de sac
- Veranda
- Barbeque
- Near bus route
- Office
- Kitchen appliances
- Open plan
- Investment opportunity
- Bright
- Fitted wardrobes
- Easy access to main roads
- Kitchenette