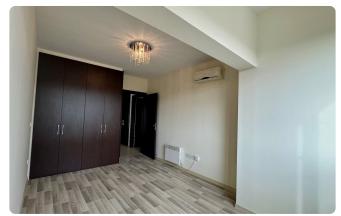

- \* 150 sqm of living space & 26 sqm covered verandas (post-modifications)
- \* 2 bedrooms, including a master bedroom with an en-suite shower
- \* Versatile auxiliary room (ideal as an office or extra bedroom)
- \* 1 family bathroom
- \* Open-plan kitchen, dining and living areas
- \* Compact kitchenette and laundry room

#### **Facilities**

- ✓ Aircondition · Split system
- ✓ Parking · Covered

- ✓ Heating · Central, Electric
- Elevator

#### **Features**

- Next to green area
- Guest WC
- Granite countertops
- En suite Shower
- Near amenities
- Laundry room
- Double glazing
- City view
- Door screen
- Balcony
- Outdoor kitchen
- Easy access to highway