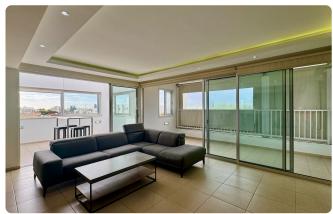

- \* 150 sqm of living space & 26 sqm covered verandas (post-modifications)
- \* 2 bedrooms, including a master bedroom with an en-suite shower
- \* Versatile auxiliary room (ideal as an office or extra bedroom)
- \* 1 family bathroom
- \* Open-plan kitchen, dining and living areas
- \* Compact kitchenette and laundry room

#### **Features**

- Next to green area
- Guest WC
- Granite countertops
- En suite Shower
- Near amenities
- Laundry room
- Double glazing
- City view
- Door screen
- Balcony
- Outdoor kitchen
- Easy access to highway

- Cul de sac
- Veranda
- Barbeque
- Near bus route
- Office
- Kitchen appliances
- Open plan
- Investment opportunity
- Bright
- Fitted wardrobes
- Easy access to main roads
- Kitchenette