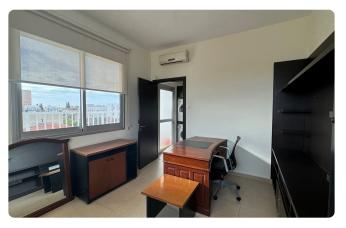

- \* 150 sqm of living space & 26 sqm covered verandas (post-modifications)
- \* 2 bedrooms, including a master bedroom with an en-suite shower
- \* Versatile auxiliary room (ideal as an office or extra bedroom)
- \* 1 family bathroom
- \* Open-plan kitchen, dining and living areas
- \* Compact kitchenette and laundry room

- Cul de sac
- Veranda
- Barbeque
- Near bus route
- Office
- Kitchen appliances
- Open plan
- Investment opportunity
- Bright
- Fitted wardrobes
- Easy access to main roads
- Kitchenette