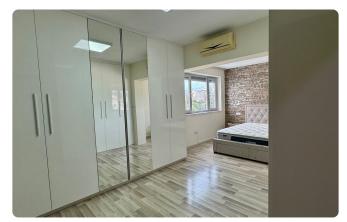

- \* 150 sqm of living space & 26 sqm covered verandas (post-modifications)
- \* 2 bedrooms, including a master bedroom with an en-suite shower
- \* Versatile auxiliary room (ideal as an office or extra bedroom)
- \* 1 family bathroom
- \* Open-plan kitchen, dining and living areas
- \* Compact kitchenette and laundry room

#### **Features**

- Next to green area
- Guest WC
- Granite countertops
- En suite Shower
- Near amenities
- Laundry room
- Double glazing
- City view
- Door screen
- Balcony
- Outdoor kitchen
- Easy access to highway

- Cul de sac
- Veranda
- Barbeque
- Near bus route
- Office
- Kitchen appliances
- Open plan
- Investment opportunity
- Bright
- Fitted wardrobes
- Easy access to main roads
- Kitchenette