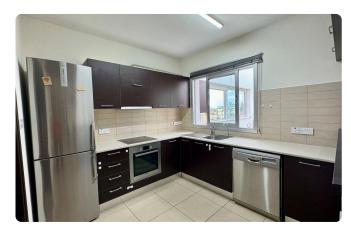

- \* 150 sqm of living space & 26 sqm covered verandas (post-modifications)
- \* 2 bedrooms, including a master bedroom with an en-suite shower
- \* Versatile auxiliary room (ideal as an office or extra bedroom)
- \* 1 family bathroom
- \* Open-plan kitchen, dining and living areas
- \* Compact kitchenette and laundry room

#### **Features**

- Next to green area
- Guest WC
- Granite countertops
- En suite Shower
- Near amenities
- Laundry room
- Double glazing
- City view
- Door screen
- Balcony
- Outdoor kitchen
- Easy access to highway