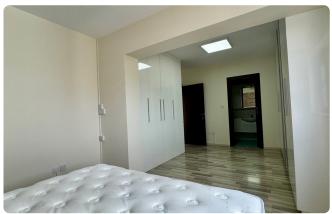

- \* 150 sqm of living space & 26 sqm covered verandas (post-modifications)
- \* 2 bedrooms, including a master bedroom with an en-suite shower
- \* Versatile auxiliary room (ideal as an office or extra bedroom)
- \* 1 family bathroom
- \* Open-plan kitchen, dining and living areas
- \* Compact kitchenette and laundry room

#### **Features**

- Next to green area
- Guest WC
- Granite countertops
- En suite Shower
- Near amenities
- Laundry room
- Double glazing
- City view
- Door screen
- Balcony
- Outdoor kitchen
- Easy access to highway