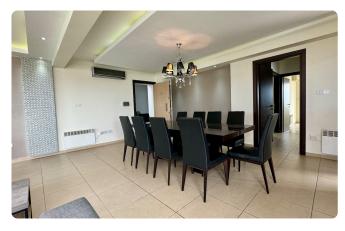

- \* 150 sqm of living space & 26 sqm covered verandas (post-modifications)
- \* 2 bedrooms, including a master bedroom with an en-suite shower
- \* Versatile auxiliary room (ideal as an office or extra bedroom)
- \* 1 family bathroom
- \* Open-plan kitchen, dining and living areas
- \* Compact kitchenette and laundry room

♦ Additional Amenities:

| Covered veranda      | 26 m²  |
|----------------------|--------|
| Parking spaces       | 1      |
| Year of Construction | 2010   |
| Status               | Resale |

- \* Ample storage spaces throughout the apartment
- \* Covered verandas with automatic shutters and rooftop cover
- \* Air conditioning units and electric heating in all areas
- \* Fully furnished with included electrical appliances
- \* Exclusive top floor with only 2 apartments
- \* Covered parking and storage room
- \* Built in 2010
- \* Well-maintained building
- \* Located opposite a park
- \* Title Deeds Available
- ♦ Viewing Highly Recommended