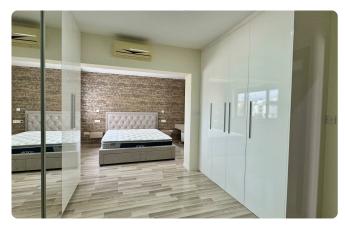

- \* 150 sqm of living space & 26 sqm covered verandas (post-modifications)
- \* 2 bedrooms, including a master bedroom with an en-suite shower
- \* Versatile auxiliary room (ideal as an office or extra bedroom)
- \* 1 family bathroom
- \* Open-plan kitchen, dining and living areas
- \* Compact kitchenette and laundry room

- Cul de sac
- Veranda
- Barbeque
- Near bus route
- Office
- Kitchen appliances
- Open plan
- Investment opportunity
- Bright
- Fitted wardrobes
- Easy access to main roads
- Kitchenette