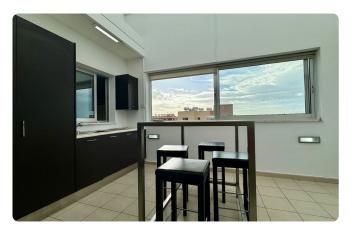

- \* 150 sqm of living space & 26 sqm covered verandas (post-modifications)
- \* 2 bedrooms, including a master bedroom with an en-suite shower
- \* Versatile auxiliary room (ideal as an office or extra bedroom)
- \* 1 family bathroom
- \* Open-plan kitchen, dining and living areas
- \* Compact kitchenette and laundry room

♦ Additional Amenities:

| Covered veranda      | 26 m²  |
|----------------------|--------|
| Parking spaces       | 1      |
| Year of Construction | 2010   |
| Status               | Resale |

- \* Ample storage spaces throughout the apartment
- \* Covered verandas with automatic shutters and rooftop cover
- \* Air conditioning units and electric heating in all areas
- \* Fully furnished with included electrical appliances
- \* Exclusive top floor with only 2 apartments
- \* Covered parking and storage room
- \* Built in 2010
- \* Well-maintained building
- \* Located opposite a park
- \* Title Deeds Available
- ♦ Viewing Highly Recommended

- Cul de sac
- Veranda
- Barbeque
- Near bus route
- Office
- Kitchen appliances
- Open plan
- Investment opportunity
- Bright
- Fitted wardrobes
- Easy access to main roads
- Kitchenette