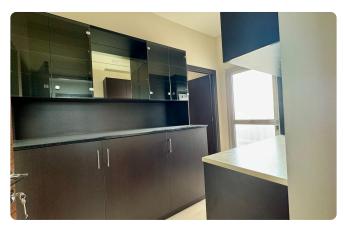

- \* 150 sqm of living space & 26 sqm covered verandas (post-modifications)
- \* 2 bedrooms, including a master bedroom with an en-suite shower
- \* Versatile auxiliary room (ideal as an office or extra bedroom)
- \* 1 family bathroom
- \* Open-plan kitchen, dining and living areas
- \* Compact kitchenette and laundry room

#### **Features**

- Next to green area
- Guest WC
- Granite countertops
- En suite Shower
- Near amenities
- Laundry room
- Double glazing
- City view
- Door screen
- Balcony
- Outdoor kitchen
- Easy access to highway