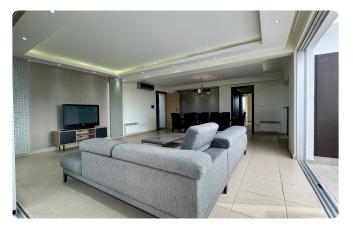

- \* 150 sqm of living space & 26 sqm covered verandas (post-modifications)
- \* 2 bedrooms, including a master bedroom with an en-suite shower
- \* Versatile auxiliary room (ideal as an office or extra bedroom)
- \* 1 family bathroom
- \* Open-plan kitchen, dining and living areas
- \* Compact kitchenette and laundry room

#### **Features**

- Next to green area
- Guest WC
- Granite countertops
- En suite Shower
- Near amenities
- Laundry room
- Double glazing
- City view
- Door screen
- Balcony
- Outdoor kitchen
- Easy access to highway

- Cul de sac
- Veranda
- Barbeque
- Near bus route
- Office
- Kitchen appliances
- Open plan
- Investment opportunity
- Bright
- Fitted wardrobes
- Easy access to main roads
- Kitchenette