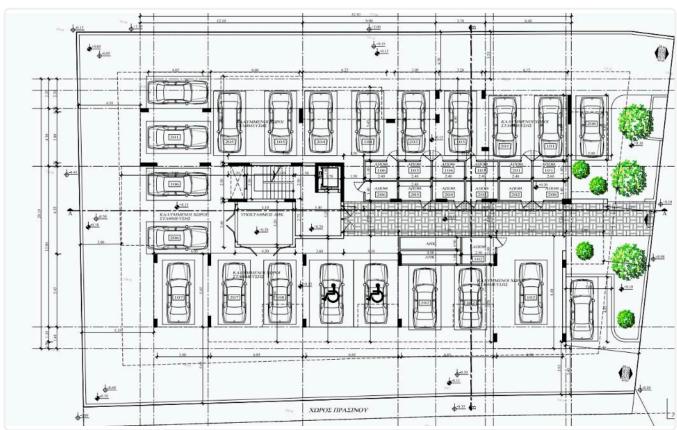

Reference 8376

2 Bed Apartment in Ypsonas, Limassol

€220,000 +VAT

Ypsonas, Limassol

2 Bedrooms

2 Bathrooms 83 m<sup>2</sup> Covered

## Description

- •2 Bedrooms
- •2 W/C
- •Internal Area 83m2
- •Covered Veranda 16m2
- •En Suite Bathroom
- •Guest WC
- Covered Parking
- Storage

Covered veranda 16 m<sup>2</sup> Parking spaces 1 Energy efficiency Α rating Year of 2026 Construction

Under Status construction





## **Facilities**

- ✓ Aircondition · Provision
- Elevator
- Solar water heater

- ✓ Parking · Covered
- Storage
- ✓ Solar photovoltaic panels, Provision

#### **Features**

- Guest WC
- En suite Bathroom
- Easy access to main roads

- ✓ CCTV
- Modern design
- ✓ Thermal insulation

## Gallery













# Floor plans