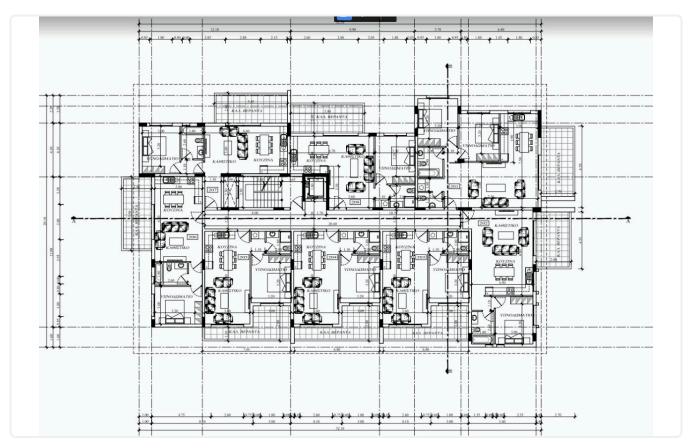

Reference 8376

2 Bed Apartment in Ypsonas, Limassol

€220,000 +VAT

Ypsonas, Limassol

2 Bedrooms

2 Bathrooms 83 m<sup>2</sup> Covered

## Description

- •2 Bedrooms
- •2 W/C
- •Internal Area 83m2
- •Covered Veranda 16m2
- •En Suite Bathroom
- •Guest WC
- Covered Parking
- Storage

Covered veranda 16 m<sup>2</sup> Parking spaces 1 Energy efficiency Α rating Year of 2026 Construction

Under Status construction





## **Facilities**

- ✓ Aircondition · Provision
- Elevator
- Solar water heater

- ✓ Parking · Covered
- Storage
- ✓ Solar photovoltaic panels, Provision

#### **Features**

- Guest WC
- En suite Bathroom
- Easy access to main roads

- ✓ CCTV
- Modern design
- ✓ Thermal insulation

## Gallery













# Floor plans