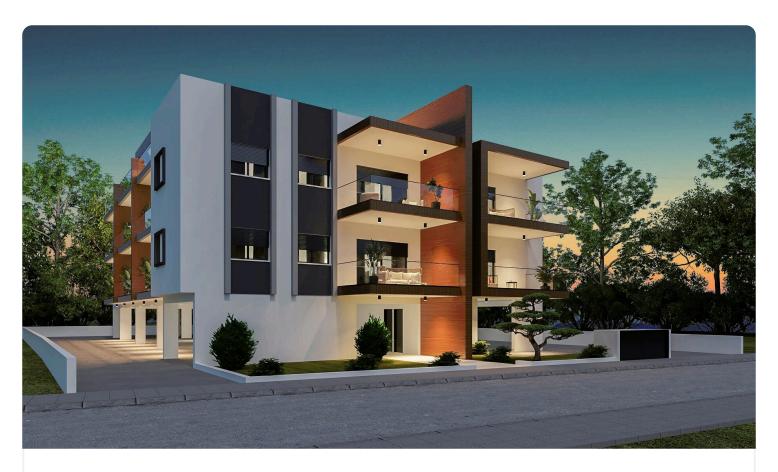

Reference 8376

2 Bed Apartment in Ypsonas, Limassol

€220,000 +VAT

Ypsonas, Limassol

2 Bedrooms

2 Bathrooms 83 m<sup>2</sup> Covered

## Description

- •2 Bedrooms
- •2 W/C
- •Internal Area 83m2
- •Covered Veranda 16m2
- •En Suite Bathroom
- •Guest WC
- Covered Parking
- Storage

Covered veranda 16 m<sup>2</sup> Parking spaces 1 Energy efficiency Α rating Year of 2026 Construction

## Gallery