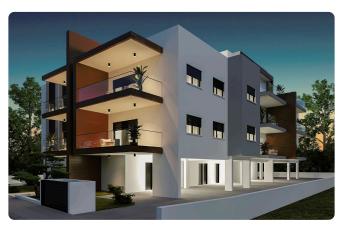

Reference 8376

2 Bed Apartment in Ypsonas, Limassol

€220,000 +VAT

Ypsonas, Limassol

2 Bedrooms

2 Bathrooms 83 m<sup>2</sup> Covered

## Description

- •2 Bedrooms
- •2 W/C
- •Internal Area 83m2
- •Covered Veranda 16m2
- •En Suite Bathroom
- •Guest WC
- Covered Parking
- Storage

Covered veranda 16 m<sup>2</sup> Parking spaces 1 Energy efficiency Α rating Year of 2026 Construction

Under Status construction