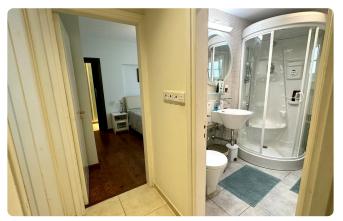

#### ♦ Key Features:

- \* Interior: 88 sq.m. of living space
- \* Layout: 2 bedrooms (Master with ensuite bathroom)
- \* 1 additional bathroom with a sauna cabin
- \* Fully furnished and equipped for immediate move-in
- \* Outdoor Space: 9 sq.m. covered veranda with sea views
- \* Extra laundry room