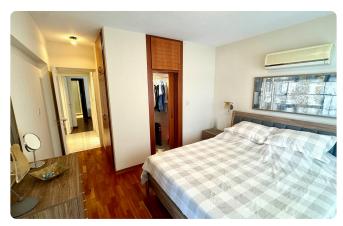

#### ♦ Key Features:

- \* Interior: 88 sq.m. of living space
- \* Layout: 2 bedrooms (Master with ensuite bathroom)
- \* 1 additional bathroom with a sauna cabin
- \* Fully furnished and equipped for immediate move-in
- \* Outdoor Space: 9 sq.m. covered veranda with sea views
- \* Extra laundry room

#### **Features**

- Veranda
- En suite Shower
- Sea front
- Near amenities
- Double glazing
- Fitted wardrobes
- Easy access to main roads

- En suite Bathroom
- Sea view
- Near bus route
- Laundry room
- Investment opportunity
- Entrance gate, automated