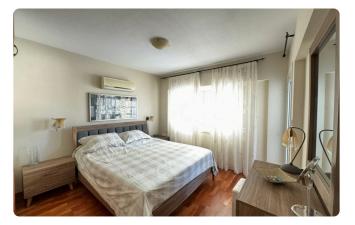

#### ♦ Key Features:

- \* Interior: 88 sq.m. of living space
- \* Layout: 2 bedrooms (Master with ensuite bathroom)
- \* 1 additional bathroom with a sauna cabin
- \* Fully furnished and equipped for immediate move-in
- \* Outdoor Space: 9 sq.m. covered veranda with sea views
- \* Extra laundry room