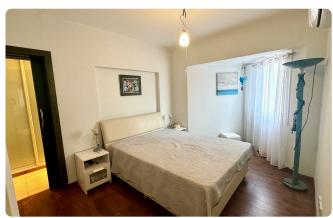

#### ♦ Key Features:

- \* Interior: 88 sq.m. of living space
- \* Layout: 2 bedrooms (Master with ensuite bathroom)
- \* 1 additional bathroom with a sauna cabin
- \* Fully furnished and equipped for immediate move-in
- \* Outdoor Space: 9 sq.m. covered veranda with sea views
- \* Extra laundry room

#### **Features**

- Veranda
- En suite Shower
- Sea front
- Near amenities
- Double glazing
- Fitted wardrobes
- Easy access to main roads

- En suite Bathroom
- Sea view
- Near bus route
- Laundry room
- Investment opportunity
- Entrance gate, automated