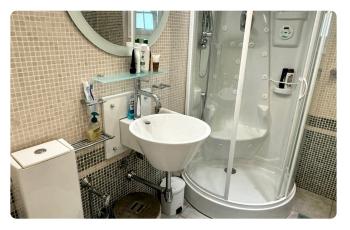

#### ♦ Key Features:

- \* Interior: 88 sq.m. of living space
- \* Layout: 2 bedrooms (Master with ensuite bathroom)
- \* 1 additional bathroom with a sauna cabin
- \* Fully furnished and equipped for immediate move-in
- \* Outdoor Space: 9 sq.m. covered veranda with sea views
- \* Extra laundry room