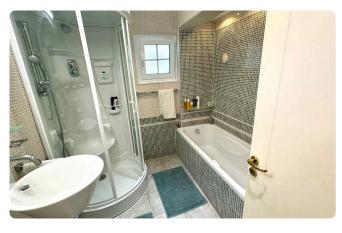

#### ♦ Key Features:

- \* Interior: 88 sq.m. of living space
- \* Layout: 2 bedrooms (Master with ensuite bathroom)
- \* 1 additional bathroom with a sauna cabin
- \* Fully furnished and equipped for immediate move-in
- \* Outdoor Space: 9 sq.m. covered veranda with sea views
- \* Extra laundry room