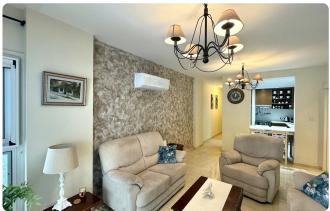

### Description

For Sale: 2-bedroom beachfront apartment with stunning sea views.

? Location: Germasogeia Tourist Area | 1st floor of a gated complex

Ideal for both short or long-term rentals | Perfect for investors and beach lovers.

#### ♦ Key Features:

- \* Interior: 88 sq.m. of living space
- \* Layout: 2 bedrooms (Master with ensuite bathroom)
- \* 1 additional bathroom with a sauna cabin
- \* Fully furnished and equipped for immediate move-in
- \* Outdoor Space: 9 sq.m. covered veranda with sea views
- \* Extra laundry room