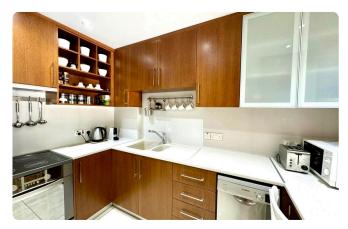

#### ♦ Key Features:

- \* Interior: 88 sq.m. of living space
- \* Layout: 2 bedrooms (Master with ensuite bathroom)
- \* 1 additional bathroom with a sauna cabin
- \* Fully furnished and equipped for immediate move-in
- \* Outdoor Space: 9 sq.m. covered veranda with sea views
- \* Extra laundry room