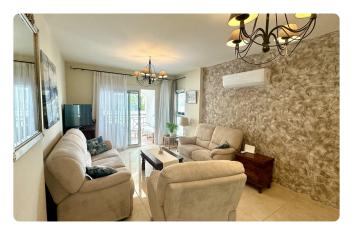

### Description

For Sale: 2-bedroom beachfront apartment with stunning sea views.

? Location: Germasogeia Tourist Area | 1st floor of a gated complex

Ideal for both short or long-term rentals | Perfect for investors and beach lovers.

#### ♦ Key Features:

- \* Interior: 88 sq.m. of living space
- \* Layout: 2 bedrooms (Master with ensuite bathroom)
- \* 1 additional bathroom with a sauna cabin
- \* Fully furnished and equipped for immediate move-in
- \* Outdoor Space: 9 sq.m. covered veranda with sea views
- \* Extra laundry room