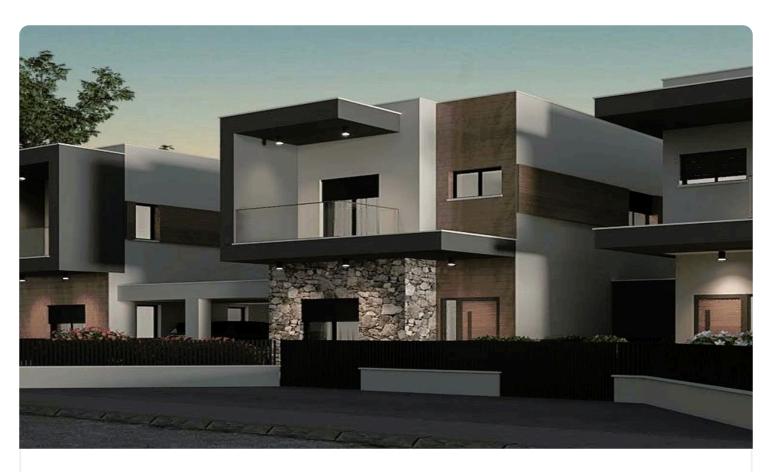

Reference 8370

3 Bed Semi-Detached House in Erimi, Limassol

€380,000 +VAT

Erimi, Limassol 3 Bedrooms 3 Bathrooms 150 m² Covered

### Description

- •3 bedrooms
- •3 W/C
- •Internal Area 150m2
- •Covered Veranda 19m2
- •Uncovered Veranda 4.5m2
- •Plot Area 240m2
- Covered Parking
- •Energy Efficiency "A"

| Plot                     | 240 m²                |
|--------------------------|-----------------------|
| Covered veranda          | 19 m²                 |
| Uncovered<br>veranda     | 4.5 m²                |
| Parking spaces           | 1                     |
| Energy efficiency rating | А                     |
| Year of construction     | 2026                  |
| Status                   | Under<br>construction |
|                          |                       |