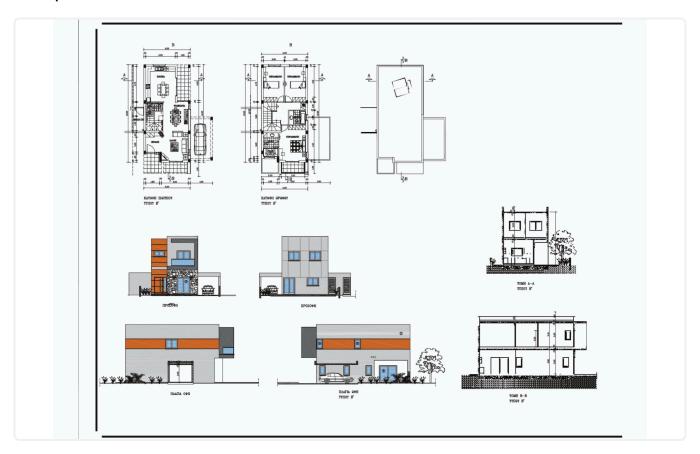

### Description

- •3 bedrooms
- •3 W/C
- •Internal Area 150m2
- •Covered Veranda 19m2
- •Uncovered Veranda 4.5m2
- •Plot Area 240m2
- Covered Parking
- •Energy Efficiency "A"

| Plot                     | 240 m²                |
|--------------------------|-----------------------|
| Covered veranda          | 19 m²                 |
| Uncovered<br>veranda     | 4.5 m²                |
| Parking spaces           | 1                     |
| Energy efficiency rating | А                     |
| Year of construction     | 2026                  |
| Status                   | Under<br>construction |
|                          |                       |

# Floor plans