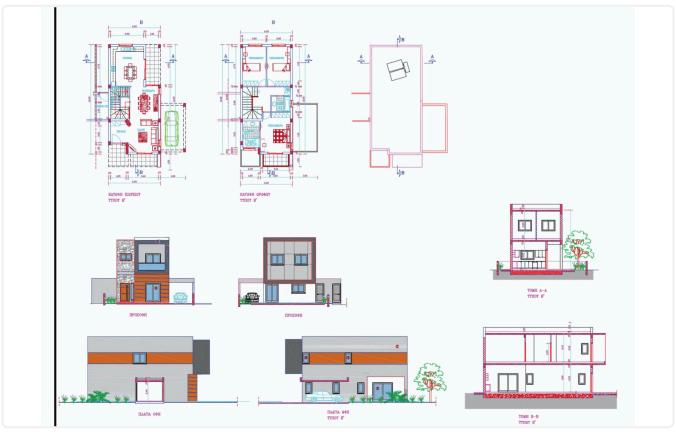

### Description

- •3 bedrooms
- •3 W/C
- •Internal Area 150m2
- •Covered Veranda 19m2
- •Uncovered Veranda 4.5m2
- •Plot Area 240m2
- Covered Parking
- •Energy Efficiency "A"

| Plot                     | 240 m²                |
|--------------------------|-----------------------|
| Covered veranda          | 19 m²                 |
| Uncovered<br>veranda     | 4.5 m²                |
| Parking spaces           | 1                     |
| Energy efficiency rating | А                     |
| Year of construction     | 2026                  |
| Status                   | Under<br>construction |
|                          |                       |

# Floor plans