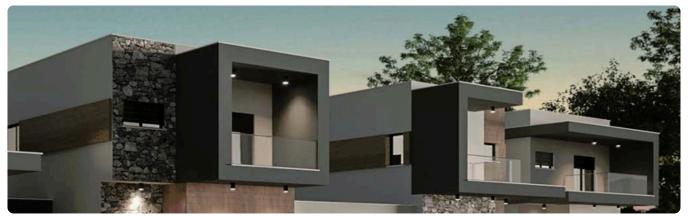

Reference 8370

3 Bed Semi-Detached House in Erimi, Limassol

€380,000 +VAT

Erimi, Limassol 3 Bedrooms 3 Bathrooms 150 m² Covered

### Description

- •3 bedrooms
- •3 W/C
- •Internal Area 150m2
- •Covered Veranda 19m2
- •Uncovered Veranda 4.5m2
- •Plot Area 240m2
- Covered Parking
- •Energy Efficiency "A"

| Plot                     | 240 m²                |
|--------------------------|-----------------------|
| Covered veranda          | 19 m²                 |
| Uncovered<br>veranda     | 4.5 m²                |
| Parking spaces           | 1                     |
| Energy efficiency rating | А                     |
| Year of construction     | 2026                  |
| Status                   | Under<br>construction |
|                          |                       |