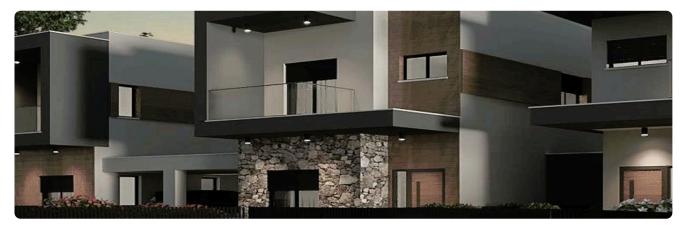

Reference 8370

3 Bed Semi-Detached House in Erimi, Limassol

€380,000 +VAT

Erimi, Limassol 3 Bedrooms 3 Bathrooms 150 m² Covered

### Description

- •3 bedrooms
- •3 W/C
- •Internal Area 150m2
- •Covered Veranda 19m2
- •Uncovered Veranda 4.5m2
- •Plot Area 240m2
- Covered Parking
- •Energy Efficiency "A"

| Plot                     | 240 m²                |
|--------------------------|-----------------------|
| Covered veranda          | 19 m²                 |
| Uncovered<br>veranda     | 4.5 m²                |
| Parking spaces           | 1                     |
| Energy efficiency rating | А                     |
| Year of construction     | 2026                  |
| Status                   | Under<br>construction |
|                          |                       |