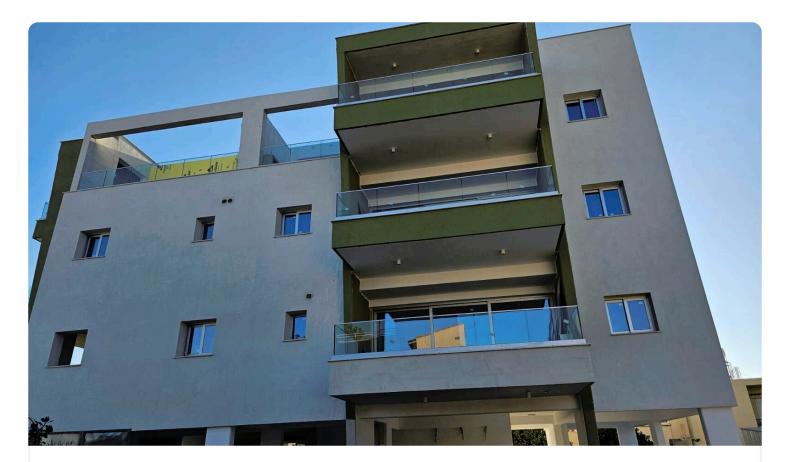

## €280,000 +VAT

| Polemidia, Limassol | 2 Bedrooms | 2 Bathrooms | 75 m <sup>2</sup> Covered |
|---------------------|------------|-------------|---------------------------|
|                     |            |             |                           |

Description

| Covered veranda          | 19 m²     |
|--------------------------|-----------|
| Parking spaces           | 1         |
| Energy efficiency rating | А         |
| Status                   | Key ready |