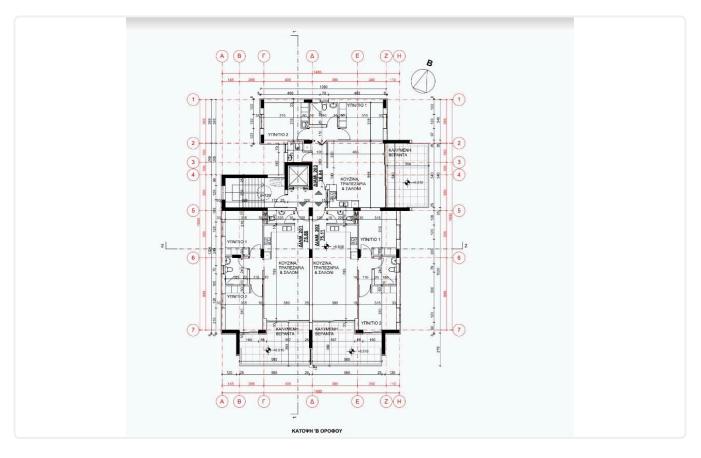

erence 8368

## €280,000 +VAT

| Polemidia, Limassol | 2 Bedrooms | 2 Bathrooms | 75 m <sup>2</sup> Covered |
|---------------------|------------|-------------|---------------------------|
|                     |            |             |                           |

Description

| Covered veranda          | 19 m²     |
|--------------------------|-----------|
| Parking spaces           | 1         |
| Energy efficiency rating | А         |
| Status                   | Key ready |





## Facilities

Parking · Covered Aircondition · Provision  $\checkmark$ Elevator Solar water heater 1 Solar photovoltaic panels, Provision  $\checkmark$ Features Guest WC CCTV  $\checkmark$ En suite Bathroom Modern design Easy access to main roads Thermal insulation

## Gallery













## Floor plans