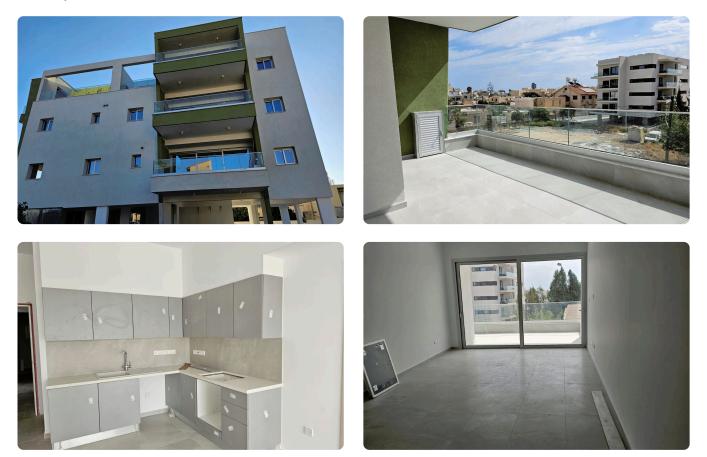

Reference 8368

## €280,000 +VAT

| Polemidia, Limassol | 2 Bedrooms | 2 Bathrooms | 75 m <sup>2</sup> Covered |
|---------------------|------------|-------------|---------------------------|
|                     |            |             |                           |

Description

| Covered veranda          | 19 m²     |
|--------------------------|-----------|
| Parking spaces           | 1         |
| Energy efficiency rating | А         |
| Status                   | Key ready |





## Facilities

Parking · Covered Aircondition · Provision  $\checkmark$ Elevator Solar water heater 1 Solar photovoltaic panels, Provision  $\checkmark$ Features Guest WC CCTV  $\checkmark$ En suite Bathroom Modern design Easy access to main roads Thermal insulation

## Gallery













## Floor plans