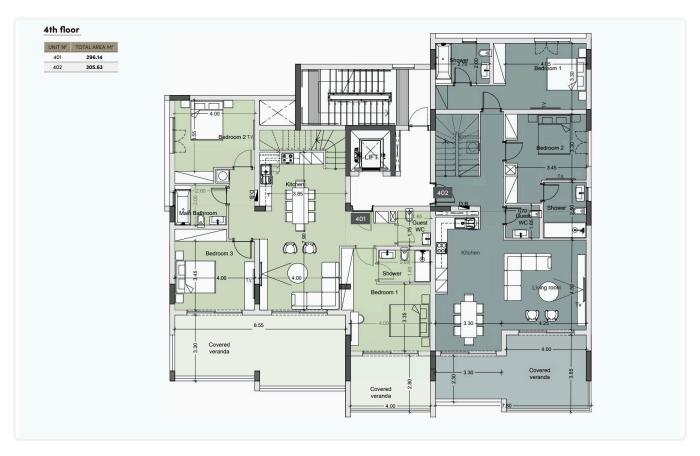

Germasogia, Limassol

2 Bedrooms

2 Bathrooms 90.38 m<sup>2</sup> Covered

## Description

- •2 bedrooms
- •2 W/C
- •Internal Area 90.38m2
- •Covered Verandas 33m2
- Covered Parking
- Storage
- Underfloor Heating
- •Communal Swimming Pool
- •Gym
- •Energy Efficiency "A"
- •700m from the beach

Covered veranda 33 m<sup>2</sup>

Parking spaces 1

Energy efficiency Α

rating

Year of 2025 Construction

Under Status construction





### **Facilities**

- Aircondition · Split system
- ✓ Parking · Covered
- ✓ Gym

- ✓ Heating · Underfloor
- ✓ Pool · Communal
- Storage

#### **Features**

- Veranda
- Luxury specifications
- Near amenities
- Spacious rooms
- Thermal insulation

- Quiet Area
- Modern design
- Open plan
- High ceilings

# Gallery



















## Floor plans