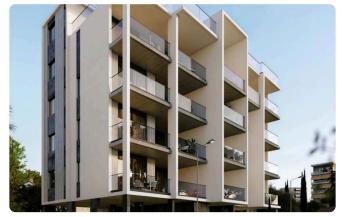

ent in Germasogeia, Limassol

€830,000 +VAT

Germasogia, Limassol

2 Bedrooms

2 Bathrooms 90.38 m<sup>2</sup> Covered

## Description

- •2 bedrooms
- •2 W/C
- •Internal Area 90.38m2
- •Covered Verandas 33m2
- Covered Parking
- Storage
- Underfloor Heating
- •Communal Swimming Pool
- •Gym
- •Energy Efficiency "A"
- •700m from the beach

Covered veranda 33 m<sup>2</sup>

Parking spaces 1

Energy efficiency Α

rating

Year of 2025 Construction

Under Status construction





### **Facilities**

- Aircondition · Split system
- ✓ Parking · Covered
- ✓ Gym

- ✓ Heating · Underfloor
- ✓ Pool · Communal
- Storage

#### **Features**

- Veranda
- Luxury specifications
- Near amenities
- Spacious rooms
- Thermal insulation

- Quiet Area
- Modern design
- Open plan
- High ceilings

# Gallery



















## Floor plans