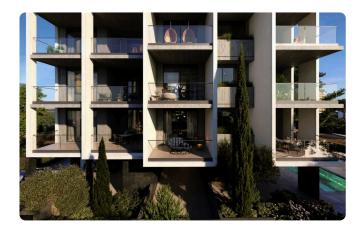

Apartment in Germasogeia, Limassol

€830,000 +VAT

Germasogia, Limassol

2 Bedrooms

2 Bathrooms 90.38 m<sup>2</sup> Covered

## Description

- •2 bedrooms
- •2 W/C
- •Internal Area 90.38m2
- •Covered Verandas 33m2
- Covered Parking
- Storage
- Underfloor Heating
- •Communal Swimming Pool
- •Gym
- •Energy Efficiency "A"
- •700m from the beach

Covered veranda 33 m<sup>2</sup>

Parking spaces 1

Energy efficiency Α

rating

Year of 2025 Construction

Under Status construction





### **Facilities**

- Aircondition · Split system
- ✓ Parking · Covered
- ✓ Gym

- ✓ Heating · Underfloor
- ✓ Pool · Communal
- Storage

#### **Features**

- Veranda
- Luxury specifications
- Near amenities
- Spacious rooms
- Thermal insulation

- Quiet Area
- Modern design
- Open plan
- High ceilings

# Gallery



















## Floor plans