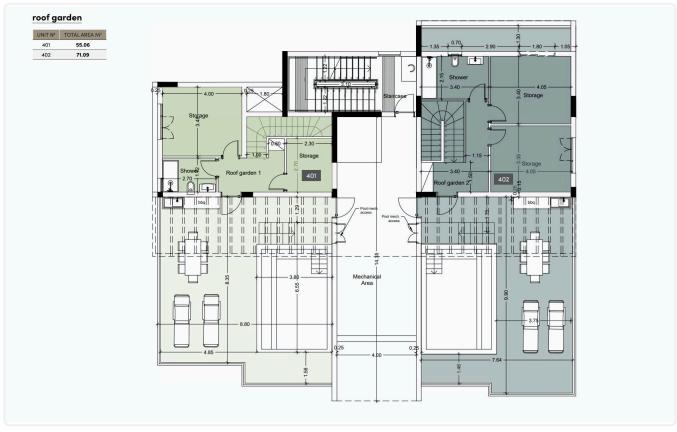

ermasogia, Limassol

2 Bedrooms

2 Bathrooms 90.38 m<sup>2</sup> Covered

## Description

- •2 bedrooms
- •2 W/C
- •Internal Area 90.38m2
- •Covered Verandas 33m2
- Covered Parking
- Storage
- Underfloor Heating
- •Communal Swimming Pool
- •Gym
- •Energy Efficiency "A"
- •700m from the beach

Covered veranda 33 m<sup>2</sup>

Parking spaces 1

Energy efficiency Α

rating

Year of 2025 Construction

Under Status construction





### **Facilities**

- Aircondition · Split system
- ✓ Parking · Covered
- ✓ Gym

- ✓ Heating · Underfloor
- ✓ Pool · Communal
- Storage

#### **Features**

- Veranda
- Luxury specifications
- Near amenities
- Spacious rooms
- Thermal insulation

- Quiet Area
- Modern design
- Open plan
- High ceilings

# Gallery



















## Floor plans