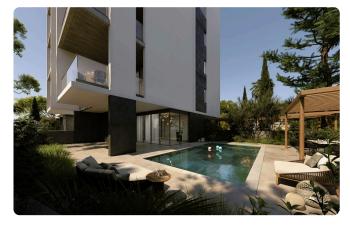

tment in Germasogeia, Limassol

€830,000 +VAT

Germasogia, Limassol

2 Bedrooms

2 Bathrooms 90.38 m<sup>2</sup> Covered

## Description

- •2 bedrooms
- •2 W/C
- •Internal Area 90.38m2
- •Covered Verandas 33m2
- Covered Parking
- Storage
- Underfloor Heating
- •Communal Swimming Pool
- •Gym
- •Energy Efficiency "A"
- •700m from the beach

Covered veranda 33 m<sup>2</sup>

Parking spaces 1

Energy efficiency Α

rating

Year of 2025 Construction

Under Status construction





### **Facilities**

- Aircondition · Split system
- ✓ Parking · Covered
- ✓ Gym

- ✓ Heating · Underfloor
- ✓ Pool · Communal
- Storage

#### **Features**

- Veranda
- Luxury specifications
- Near amenities
- Spacious rooms
- Thermal insulation

- Quiet Area
- Modern design
- Open plan
- High ceilings

# Gallery



















## Floor plans