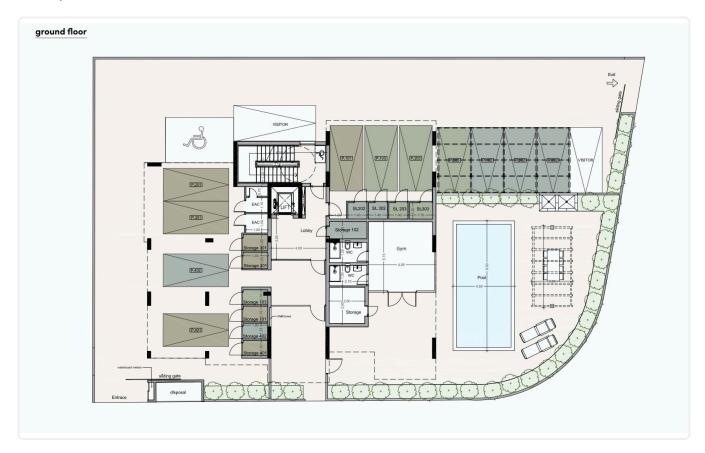

€830,000 +VAT

Germasogia, Limassol

2 Bedrooms

2 Bathrooms 90.38 m<sup>2</sup> Covered

## Description

- •2 bedrooms
- •2 W/C
- •Internal Area 90.38m2
- •Covered Verandas 33m2
- Covered Parking
- Storage
- Underfloor Heating
- •Communal Swimming Pool
- •Gym
- •Energy Efficiency "A"
- •700m from the beach

Covered veranda 33 m<sup>2</sup>

Parking spaces 1

Energy efficiency Α

rating

Year of 2025 Construction

Under Status construction





### **Facilities**

- Aircondition · Split system
- ✓ Parking · Covered
- ✓ Gym

- ✓ Heating · Underfloor
- ✓ Pool · Communal
- Storage

#### **Features**

- Veranda
- Luxury specifications
- Near amenities
- Spacious rooms
- Thermal insulation

- Quiet Area
- Modern design
- Open plan
- High ceilings

# Gallery



















## Floor plans