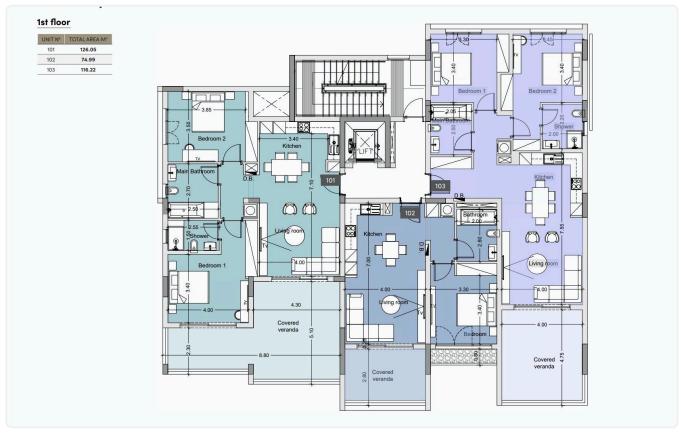

€830,000 +VAT

Germasogia, Limassol

2 Bedrooms

2 Bathrooms 90.38 m<sup>2</sup> Covered

## Description

- •2 bedrooms
- •2 W/C
- •Internal Area 90.38m2
- •Covered Verandas 33m2
- Covered Parking
- Storage
- Underfloor Heating
- •Communal Swimming Pool
- •Gym
- •Energy Efficiency "A"
- •700m from the beach

Covered veranda 33 m<sup>2</sup>

Parking spaces 1

Energy efficiency Α

rating

Year of 2025 Construction

Under Status construction





### **Facilities**

- Aircondition · Split system
- ✓ Parking · Covered
- ✓ Gym

- ✓ Heating · Underfloor
- ✓ Pool · Communal
- Storage

#### **Features**

- Veranda
- Luxury specifications
- Near amenities
- Spacious rooms
- Thermal insulation

- Quiet Area
- Modern design
- Open plan
- High ceilings

# Gallery



















## Floor plans