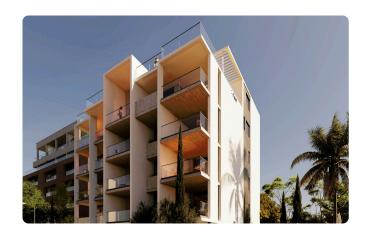

Germasogeia, Limassol

€830,000 +VAT

Germasogia, Limassol

2 Bedrooms

2 Bathrooms 90.38 m<sup>2</sup> Covered

## Description

- •2 bedrooms
- •2 W/C
- •Internal Area 90.38m2
- •Covered Verandas 33m2
- Covered Parking
- Storage
- Underfloor Heating
- •Communal Swimming Pool
- •Gym
- •Energy Efficiency "A"
- •700m from the beach

Covered veranda 33 m<sup>2</sup>

Parking spaces 1

Energy efficiency Α

rating

Year of 2025 Construction

Under Status construction





### **Facilities**

- Aircondition · Split system
- ✓ Parking · Covered
- ✓ Gym

- ✓ Heating · Underfloor
- ✓ Pool · Communal
- Storage

#### **Features**

- Veranda
- Luxury specifications
- Near amenities
- Spacious rooms
- Thermal insulation

- Quiet Area
- Modern design
- Open plan
- High ceilings

# Gallery



















## Floor plans