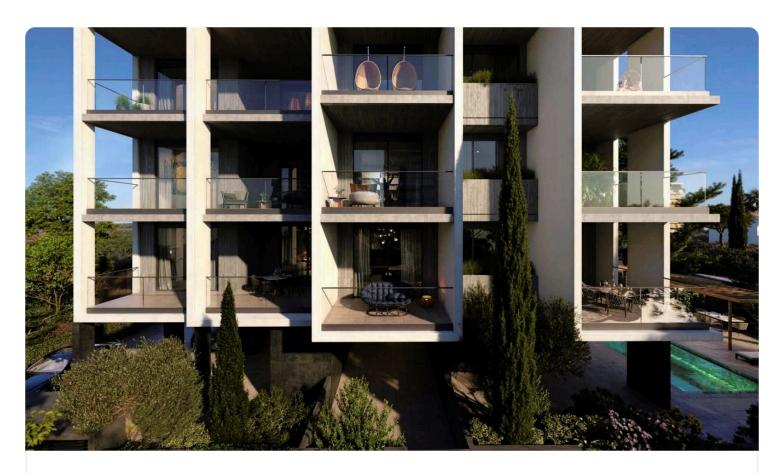

Reference 8357

Big 2 Bed Apartment in Germasogeia, Limassol

€830,000 +VAT

Germasogia, Limassol

2 Bedrooms

2 Bathrooms 90.38 m<sup>2</sup> Covered

## Description

- •2 bedrooms
- •2 W/C
- •Internal Area 90.38m2
- •Covered Verandas 33m2
- Covered Parking
- Storage
- Underfloor Heating
- •Communal Swimming Pool
- •Gym
- •Energy Efficiency "A"
- •700m from the beach

Covered veranda 33 m<sup>2</sup>

Parking spaces 1

Energy efficiency Α

rating

Year of 2025 Construction

Under Status construction





### **Facilities**

- Aircondition · Split system
- ✓ Parking · Covered
- ✓ Gym

- ✓ Heating · Underfloor
- ✓ Pool · Communal
- Storage

#### **Features**

- Veranda
- Luxury specifications
- Near amenities
- Spacious rooms
- Thermal insulation

- Quiet Area
- Modern design
- Open plan