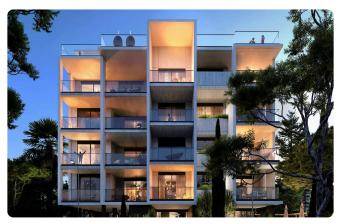

artment in Germasogeia, Limassol

€830,000 +VAT

Germasogia, Limassol

2 Bedrooms

2 Bathrooms 90.38 m<sup>2</sup> Covered

## Description

- •2 bedrooms
- •2 W/C
- •Internal Area 90.38m2
- •Covered Verandas 33m2
- Covered Parking
- Storage
- Underfloor Heating
- •Communal Swimming Pool
- •Gym
- •Energy Efficiency "A"
- •700m from the beach

Covered veranda 33 m<sup>2</sup>

Parking spaces 1

Energy efficiency Α

rating

Year of 2025 Construction

Under Status construction





### **Facilities**

- Aircondition · Split system
- ✓ Parking · Covered
- ✓ Gym

- ✓ Heating · Underfloor
- ✓ Pool · Communal
- Storage

#### **Features**

- Veranda
- Luxury specifications
- Near amenities
- Spacious rooms
- Thermal insulation

- Quiet Area
- Modern design
- Open plan
- High ceilings

# Gallery



















## Floor plans