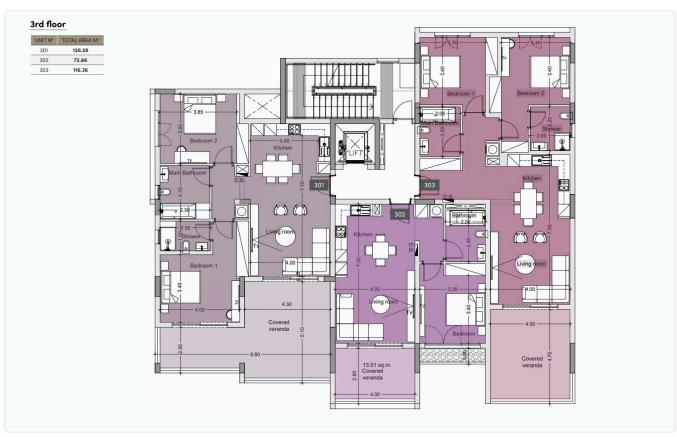

+VAT

Germasogia, Limassol

2 Bedrooms

2 Bathrooms 90.38 m<sup>2</sup> Covered

## Description

- •2 bedrooms
- •2 W/C
- •Internal Area 90.38m2
- •Covered Verandas 33m2
- Covered Parking
- Storage
- Underfloor Heating
- •Communal Swimming Pool
- •Gym
- •Energy Efficiency "A"
- •700m from the beach

Covered veranda 33 m<sup>2</sup>

Parking spaces 1

Energy efficiency Α

rating

Year of 2025 Construction

Under Status construction





### **Facilities**

- Aircondition · Split system
- ✓ Parking · Covered
- ✓ Gym

- ✓ Heating · Underfloor
- ✓ Pool · Communal
- Storage

#### **Features**

- Veranda
- Luxury specifications
- Near amenities
- Spacious rooms
- Thermal insulation

- Quiet Area
- Modern design
- Open plan
- High ceilings

# Gallery



















## Floor plans