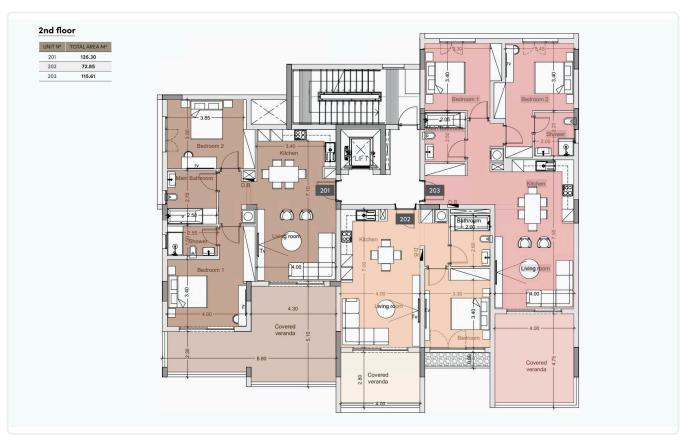

00 +VAT

Germasogia, Limassol

2 Bedrooms

2 Bathrooms 90.38 m<sup>2</sup> Covered

## Description

- •2 bedrooms
- •2 W/C
- •Internal Area 90.38m2
- •Covered Verandas 33m2
- Covered Parking
- Storage
- Underfloor Heating
- •Communal Swimming Pool
- •Gym
- •Energy Efficiency "A"
- •700m from the beach

Covered veranda 33 m<sup>2</sup>

Parking spaces 1

Energy efficiency Α

rating

Year of 2025 Construction

Under Status construction





### **Facilities**

- Aircondition · Split system
- ✓ Parking · Covered
- ✓ Gym

- ✓ Heating · Underfloor
- ✓ Pool · Communal
- Storage

#### **Features**

- Veranda
- Luxury specifications
- Near amenities
- Spacious rooms
- Thermal insulation

- Quiet Area
- Modern design
- Open plan
- High ceilings

# Gallery



















## Floor plans