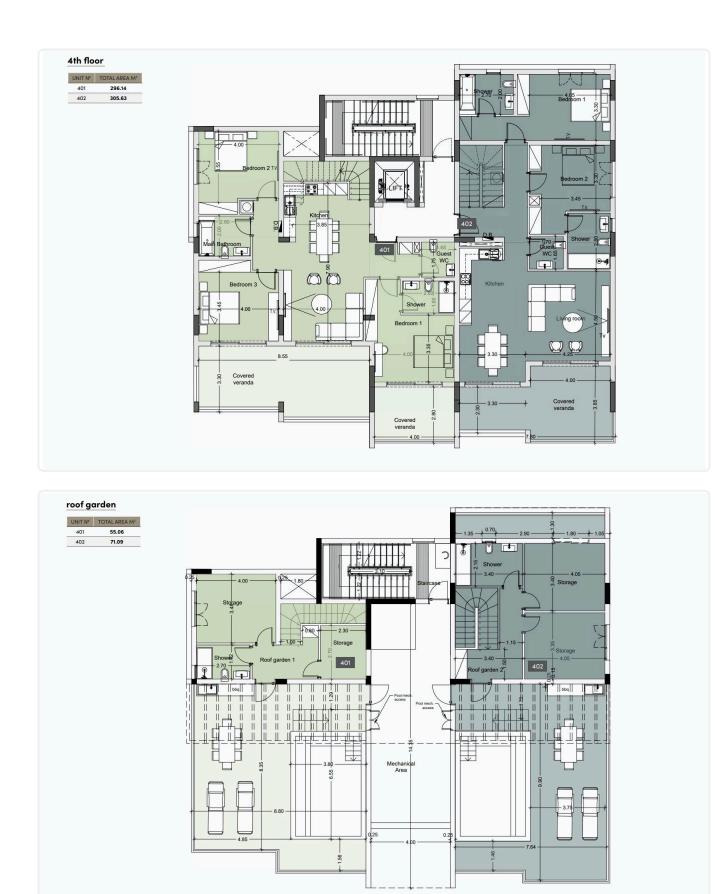

li></ul> | Energy efficiency<br>rating | A                     |
| •Storage<br>•Underfloor Heating                                                                 | Year of<br>Construction     | 2025                  |
| •Communal Swimming Pool<br>•Gym                                                                 | Status                      | Under<br>construction |
| •Energy Efficiency ''A''                                                                        |                             |                       |
| <ul> <li>700m from the beach</li> </ul>                                                         |                             |                       |





## Facilities



- Spacious rooms
- Thermal insulation

## Gallery

















## Floor plans