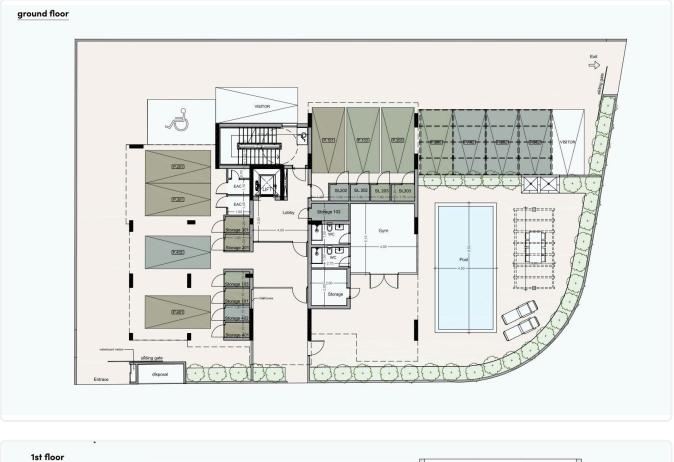

ered Parking</li></ul> | Energy efficiency<br>rating | A                     |
| •Storage<br>•Underfloor Heating                                                                 | Year of<br>Construction     | 2025                  |
| •Communal Swimming Pool<br>•Gym                                                                 | Status                      | Under<br>construction |
| •Energy Efficiency ''A''                                                                        |                             |                       |
| <ul> <li>700m from the beach</li> </ul>                                                         |                             |                       |





## Facilities



- Spacious rooms
- Thermal insulation

## Gallery

















## Floor plans