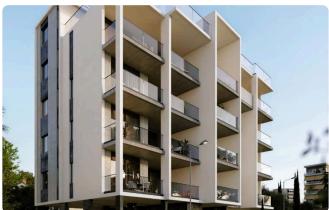

Verandas 13.51m2</li><li>Covered Parking</li></ul> | Energy efficiency<br>rating | A                     |
| •Storage<br>•Underfloor Heating                                                                 | Year of<br>Construction     | 2025                  |
| •Communal Swimming Pool<br>•Gym                                                                 | Status                      | Under<br>construction |
| •Energy Efficiency ''A''                                                                        |                             |                       |
| <ul> <li>700m from the beach</li> </ul>                                                         |                             |                       |





## Facilities



- Spacious rooms
- Thermal insulation

## Gallery

















## Floor plans