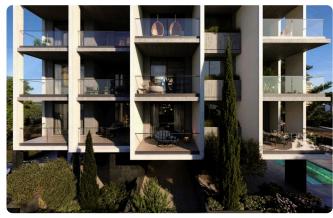

d Verandas 13.51m2</li><li>Covered Parking</li></ul> | Energy efficiency<br>rating | A                     |
| •Storage<br>•Underfloor Heating                                                                 | Year of<br>Construction     | 2025                  |
| •Communal Swimming Pool<br>•Gym                                                                 | Status                      | Under<br>construction |
| •Energy Efficiency ''A''                                                                        |                             |                       |
| <ul> <li>700m from the beach</li> </ul>                                                         |                             |                       |





## Facilities



- Spacious rooms
- Thermal insulation

## Gallery

















## Floor plans