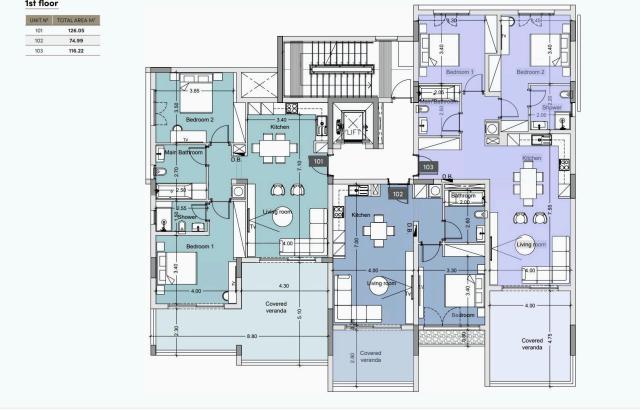

ed Parking</li></ul> | Energy efficiency<br>rating | A                     |
| •Storage<br>•Underfloor Heating                                                                 | Year of<br>Construction     | 2025                  |
| •Communal Swimming Pool<br>•Gym                                                                 | Status                      | Under<br>construction |
| •Energy Efficiency ''A''                                                                        |                             |                       |
| <ul> <li>700m from the beach</li> </ul>                                                         |                             |                       |





## Facilities



- Spacious rooms
- Thermal insulation

## Gallery

















## Floor plans