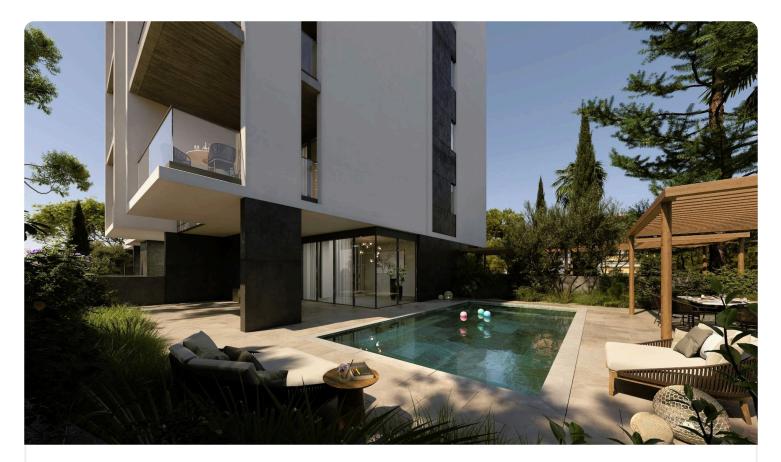

Reference 8356

| Big 1 Bed Apartment in Germasogeia, Limassol |              | €530,000 +vat |            |
|----------------------------------------------|--------------|---------------|------------|
|                                              | 1 De due eur |               | <b>571</b> |

| Germasogia, Limassol | 1 Bedroom | 1 Bathroom | 57.1 m <sup>2</sup> Covered |
|----------------------|-----------|------------|-----------------------------|
| Description          |           |            |                             |

| •                                                                                               |                             |                       |
|-------------------------------------------------------------------------------------------------|-----------------------------|-----------------------|
| •1 bedroom                                                                                      | Covered veranda             | 13.51 m²              |
| •1 W/C                                                                                          | Parking spaces              | 1                     |
| <ul><li>Internal Area 57.1m2</li><li>Covered Verandas 13.51m2</li><li>Covered Parking</li></ul> | Energy efficiency<br>rating | A                     |
| •Storage<br>•Underfloor Heating                                                                 | Year of<br>Construction     | 2025                  |
| •Communal Swimming Pool<br>•Gym                                                                 | Status                      | Under<br>construction |
| •Energy Efficiency ''A''                                                                        |                             |                       |
| <ul> <li>700m from the beach</li> </ul>                                                         |                             |                       |