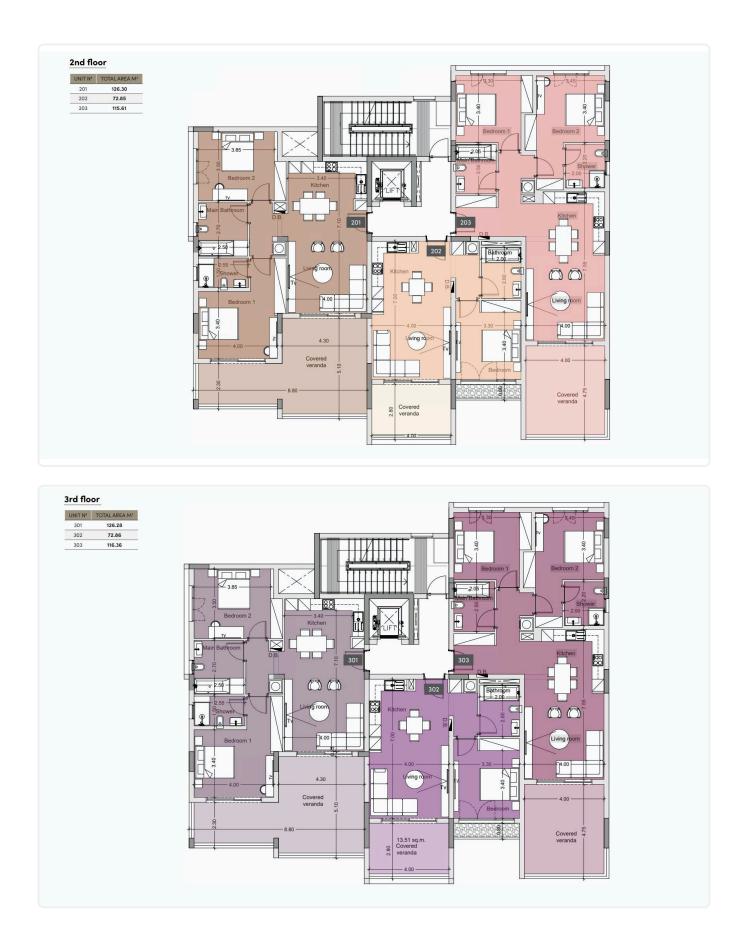

king</li></ul> | Energy efficiency<br>rating | A                     |
| •Storage<br>•Underfloor Heating                                                                 | Year of<br>Construction     | 2025                  |
| •Communal Swimming Pool<br>•Gym                                                                 | Status                      | Under<br>construction |
| •Energy Efficiency ''A''                                                                        |                             |                       |
| <ul> <li>700m from the beach</li> </ul>                                                         |                             |                       |





## Facilities



- Spacious rooms
- Thermal insulation

## Gallery

















## Floor plans