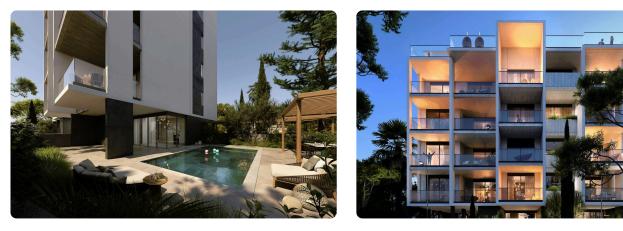

red Verandas 13.51m2</li><li>Covered Parking</li></ul> | Energy efficiency<br>rating | A                     |
| •Storage<br>•Underfloor Heating                                                                 | Year of<br>Construction     | 2025                  |
| •Communal Swimming Pool<br>•Gym                                                                 | Status                      | Under<br>construction |
| •Energy Efficiency ''A''                                                                        |                             |                       |
| <ul> <li>700m from the beach</li> </ul>                                                         |                             |                       |





## Facilities



- Spacious rooms
- Thermal insulation

## Gallery

















## Floor plans