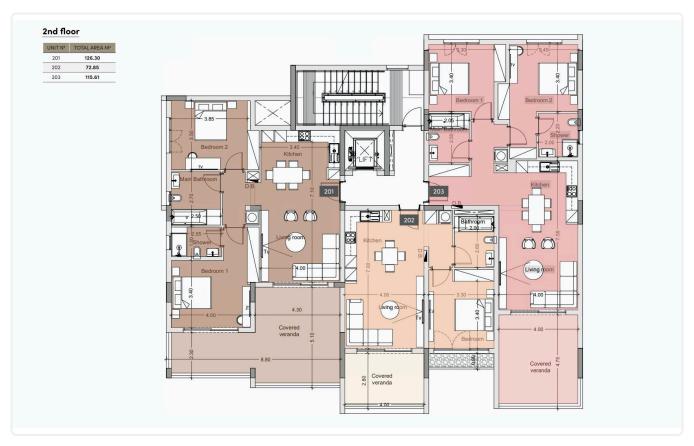

Reference 8355

Big 2 Bed Apartment in Germasogeia, Limassol

€800,000 +VAT

Germasogia, Limassol

2 Bedrooms

2 Bathrooms

92.36 m<sup>2</sup> Covered

### Description

- •2 bedrooms
- •2 W/C
- •Internal Area 92.36m2
- •Covered Verandas 21m2
- Covered Parking
- Storage
- Underfloor Heating
- •Communal Swimming Pool
- •Gym
- •Energy Efficiency "A"
- •700m from the beach

Covered veranda 21 m<sup>2</sup>

Parking spaces 1

Energy efficiency A

rating

Year of 2025 Construction

Status Under construction

## Floor plans