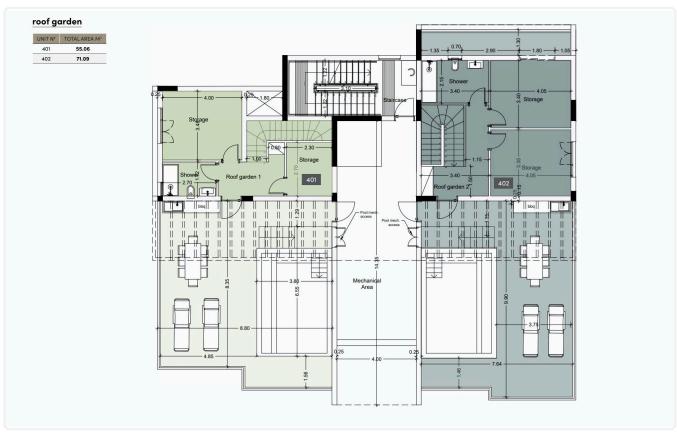

Reference 8355

Big 2 Bed Apartment in Germasogeia, Limassol

€800,000 +VAT

Germasogia, Limassol

2 Bedrooms

2 Bathrooms

92.36 m<sup>2</sup> Covered

### Description

- •2 bedrooms
- •2 W/C
- •Internal Area 92.36m2
- •Covered Verandas 21m2
- Covered Parking
- Storage
- Underfloor Heating
- •Communal Swimming Pool
- •Gym
- •Energy Efficiency "A"
- •700m from the beach

Covered veranda 21 m<sup>2</sup>

Parking spaces 1

Energy efficiency A

rating

Year of 2025 Construction

Status Under construction

## Floor plans