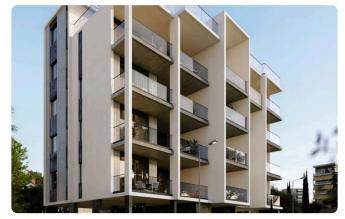

in Germasogeia, Limassol

€800,000 +VAT

Germasogia, Limassol

2 Bedrooms

2 Bathrooms

92.36 m<sup>2</sup> Covered

### Description

- •2 bedrooms
- •2 W/C
- •Internal Area 92.36m2
- •Covered Verandas 21m2
- Covered Parking
- Storage
- Underfloor Heating
- •Communal Swimming Pool
- •Gym
- •Energy Efficiency "A"
- •700m from the beach

Covered veranda 21 m<sup>2</sup>

Parking spaces 1

Energy efficiency A

rating

Year of 2025 Construction

Status Under construction





#### **Facilities**

- Aircondition · Split system
- ✓ Parking · Covered
- ✓ Gym

- ✓ Heating · Underfloor
- ✓ Pool · Communal
- Storage

#### **Features**

- Veranda
- Luxury specifications
- Near amenities
- Spacious rooms
- Thermal insulation

- Quiet Area
- Modern design
- Open plan
- High ceilings

# Gallery



















## Floor plans