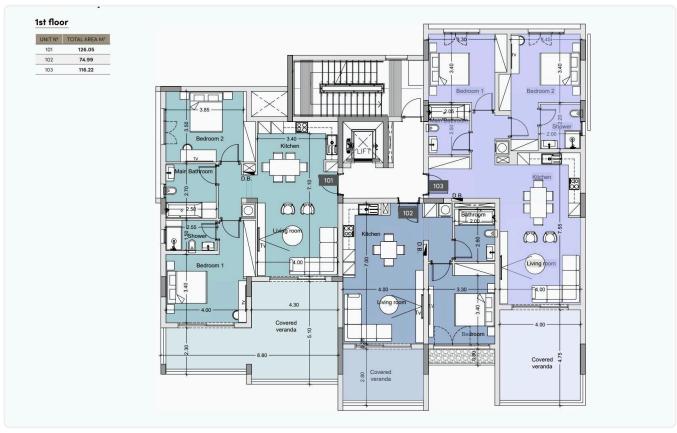

0,000 +VAT

Germasogia, Limassol

2 Bedrooms

2 Bathrooms

92.36 m<sup>2</sup> Covered

### Description

- •2 bedrooms
- •2 W/C
- •Internal Area 92.36m2
- •Covered Verandas 21m2
- Covered Parking
- Storage
- Underfloor Heating
- •Communal Swimming Pool
- •Gym
- •Energy Efficiency "A"
- •700m from the beach

Covered veranda 21 m<sup>2</sup>

Parking spaces 1

Energy efficiency A

rating

Year of 2025 Construction

Status Under construction





#### **Facilities**

- Aircondition · Split system
- ✓ Parking · Covered
- ✓ Gym

- ✓ Heating · Underfloor
- ✓ Pool · Communal
- Storage

#### **Features**

- Veranda
- Luxury specifications
- Near amenities
- Spacious rooms
- Thermal insulation

- Quiet Area
- Modern design
- Open plan
- High ceilings

# Gallery



















## Floor plans