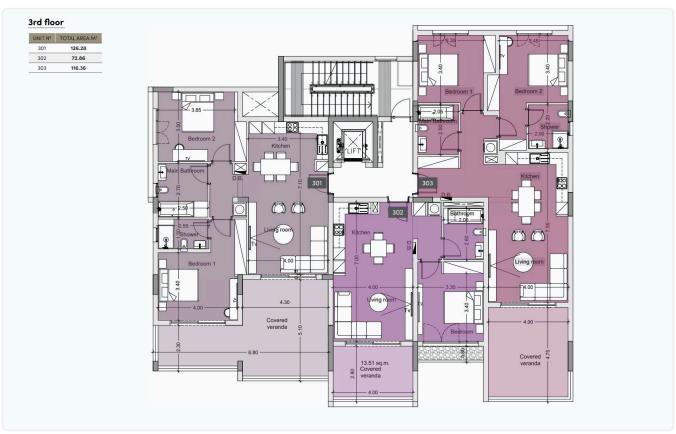

Reference 8355

Big 2 Bed Apartment in Germasogeia, Limassol

€800,000 +VAT

Germasogia, Limassol

2 Bedrooms

2 Bathrooms

92.36 m<sup>2</sup> Covered

### Description

- •2 bedrooms
- •2 W/C
- •Internal Area 92.36m2
- •Covered Verandas 21m2
- Covered Parking
- Storage
- Underfloor Heating
- •Communal Swimming Pool
- •Gym
- •Energy Efficiency "A"
- •700m from the beach

Covered veranda 21 m<sup>2</sup>

Parking spaces 1

Energy efficiency A

rating

Year of 2025 Construction

Status Under construction

## Floor plans