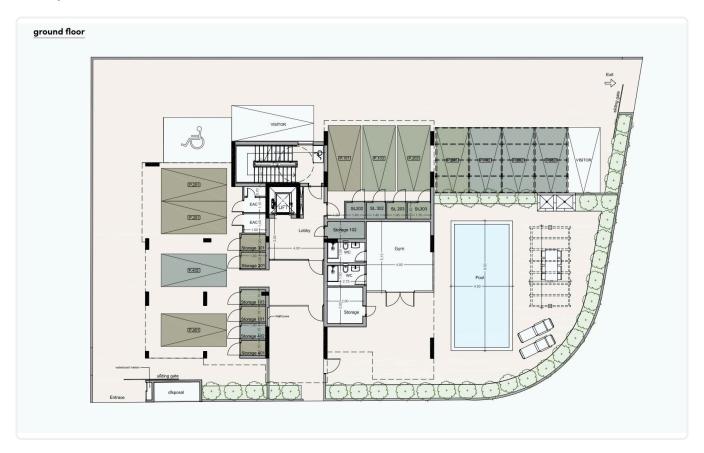

800,000 +VAT

Germasogia, Limassol

2 Bedrooms

2 Bathrooms

92.36 m<sup>2</sup> Covered

### Description

- •2 bedrooms
- •2 W/C
- •Internal Area 92.36m2
- •Covered Verandas 21m2
- Covered Parking
- Storage
- Underfloor Heating
- •Communal Swimming Pool
- •Gym
- •Energy Efficiency "A"
- •700m from the beach

Covered veranda 21 m<sup>2</sup>

Parking spaces 1

Energy efficiency A

rating

Year of 2025 Construction

Status Under construction





#### **Facilities**

- Aircondition · Split system
- ✓ Parking · Covered
- ✓ Gym

- ✓ Heating · Underfloor
- ✓ Pool · Communal
- Storage

#### **Features**

- Veranda
- Luxury specifications
- Near amenities
- Spacious rooms
- Thermal insulation

- Quiet Area
- Modern design
- Open plan
- High ceilings

# Gallery



















## Floor plans