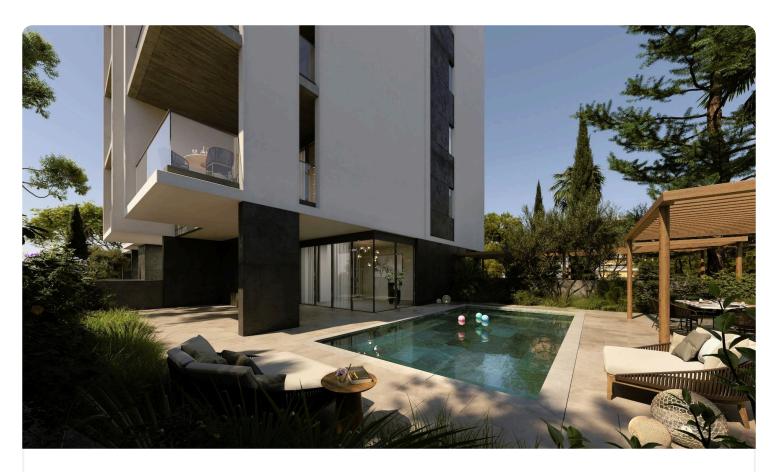

### Description

- •2 bedrooms
- •2 W/C
- •Internal Area 92.36m2
- •Covered Verandas 21m2
- Covered Parking
- Storage
- Underfloor Heating
- •Communal Swimming Pool
- •Gym
- •Energy Efficiency "A"
- •700m from the beach

Covered veranda 21 m<sup>2</sup>

Parking spaces 1

Energy efficiency A

rating

Year of 2025 Construction

Status Under construction

#### **Facilities**

- Aircondition · Split system
- ✓ Parking · Covered
- ✓ Gym

- ✓ Heating · Underfloor
- ✓ Pool · Communal
- Storage