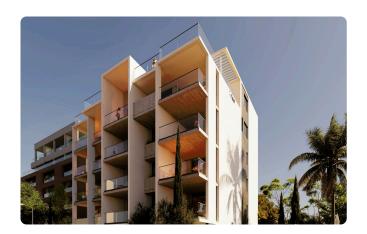

rmasogeia, Limassol

€800,000 +VAT

Germasogia, Limassol

2 Bedrooms

2 Bathrooms

92.36 m<sup>2</sup> Covered

### Description

- •2 bedrooms
- •2 W/C
- •Internal Area 92.36m2
- •Covered Verandas 21m2
- Covered Parking
- Storage
- Underfloor Heating
- •Communal Swimming Pool
- •Gym
- •Energy Efficiency "A"
- •700m from the beach

Covered veranda 21 m<sup>2</sup>

Parking spaces 1

Energy efficiency A

rating

Year of 2025 Construction

Status Under construction





#### **Facilities**

- Aircondition · Split system
- ✓ Parking · Covered
- ✓ Gym

- ✓ Heating · Underfloor
- ✓ Pool · Communal
- Storage

#### **Features**

- Veranda
- Luxury specifications
- Near amenities
- Spacious rooms
- Thermal insulation

- Quiet Area
- Modern design
- Open plan
- High ceilings

# Gallery



















## Floor plans