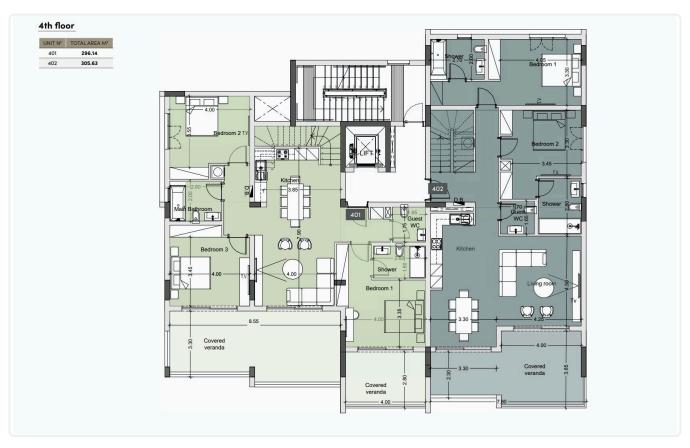

Reference 8355

Big 2 Bed Apartment in Germasogeia, Limassol

€800,000 +VAT

Germasogia, Limassol

2 Bedrooms

2 Bathrooms

92.36 m<sup>2</sup> Covered

### Description

- •2 bedrooms
- •2 W/C
- •Internal Area 92.36m2
- •Covered Verandas 21m2
- Covered Parking
- Storage
- Underfloor Heating
- •Communal Swimming Pool
- •Gym
- •Energy Efficiency "A"
- •700m from the beach

Covered veranda 21 m<sup>2</sup>

Parking spaces 1

Energy efficiency A

rating

Year of 2025 Construction

Status Under construction

## Floor plans