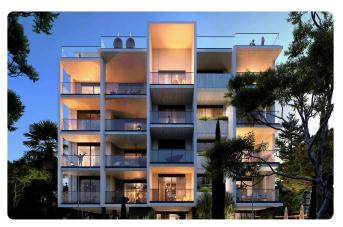

ment in Germasogeia, Limassol

€800,000 +VAT

Germasogia, Limassol

2 Bedrooms

2 Bathrooms

92.36 m<sup>2</sup> Covered

### Description

- •2 bedrooms
- •2 W/C
- •Internal Area 92.36m2
- •Covered Verandas 21m2
- Covered Parking
- Storage
- Underfloor Heating
- •Communal Swimming Pool
- •Gym
- •Energy Efficiency "A"
- •700m from the beach

Covered veranda 21 m<sup>2</sup>

Parking spaces 1

Energy efficiency A

rating

Year of 2025 Construction

Status Under construction





#### **Facilities**

- Aircondition · Split system
- ✓ Parking · Covered
- ✓ Gym

- ✓ Heating · Underfloor
- ✓ Pool · Communal
- Storage

#### **Features**

- Veranda
- Luxury specifications
- Near amenities
- Spacious rooms
- Thermal insulation

- Quiet Area
- Modern design
- Open plan
- High ceilings

# Gallery



















## Floor plans