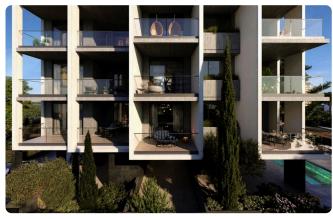

nt in Germasogeia, Limassol

€800,000 +VAT

Germasogia, Limassol

2 Bedrooms

2 Bathrooms

92.36 m<sup>2</sup> Covered

### Description

- •2 bedrooms
- •2 W/C
- •Internal Area 92.36m2
- •Covered Verandas 21m2
- Covered Parking
- Storage
- Underfloor Heating
- •Communal Swimming Pool
- •Gym
- •Energy Efficiency "A"
- •700m from the beach

Covered veranda 21 m<sup>2</sup>

Parking spaces 1

Energy efficiency A

rating

Year of 2025 Construction

Status Under construction





#### **Facilities**

- Aircondition · Split system
- ✓ Parking · Covered
- ✓ Gym

- ✓ Heating · Underfloor
- ✓ Pool · Communal
- Storage

#### **Features**

- Veranda
- Luxury specifications
- Near amenities
- Spacious rooms
- Thermal insulation

- Quiet Area
- Modern design
- Open plan
- High ceilings

# Gallery



















## Floor plans