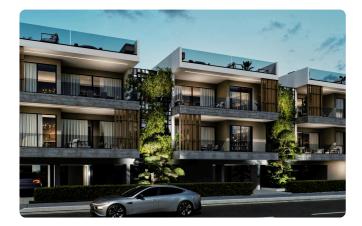

# €115,000 +VAT

| Lakatameia, Nicosia | 1 Bedroom | 1 Bathroom | 50.5 m <sup>2</sup> Covered |
|---------------------|-----------|------------|-----------------------------|
|                     |           |            |                             |

#### Description

- •1 bedroom
- •1 W/C
- Internal Area 50.5m2
- •Covered Verandas 10m2
- Covered Parking
- Storage
- Photovoltaic Panels
- •Energy Efficiency ''A''

| Covered veranda          | 10 m²              |
|--------------------------|--------------------|
| Parking spaces           | 1                  |
| Energy efficiency rating | А                  |
| Year of<br>Construction  | 2025               |
| Status                   | Under construction |