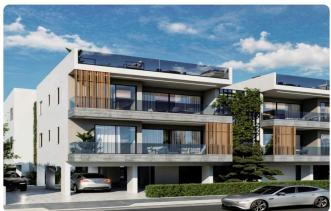

# €115,000 +VAT

| Lakatameia, Nicosia | 1 Bedroom | 1 Bathroom | 50.5 m <sup>2</sup> Covered |
|---------------------|-----------|------------|-----------------------------|
|                     |           |            |                             |

#### Description

- •1 bedroom
- •1 W/C
- Internal Area 50.5m2
- •Covered Verandas 10m2
- Covered Parking
- Storage
- Photovoltaic Panels
- •Energy Efficiency ''A''

| Covered veranda          | 10 m²              |
|--------------------------|--------------------|
| Parking spaces           | 1                  |
| Energy efficiency rating | А                  |
| Year of<br>Construction  | 2025               |
| Status                   | Under construction |