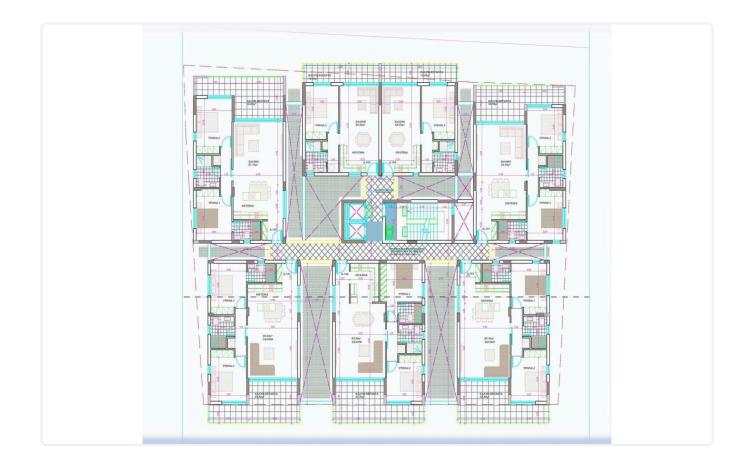

heckmark$ | Storage                   |
| ~            | Solar water heater       | ~            | Solar photovoltaic panels |

### Features

| $\checkmark$ | Veranda                   | $\checkmark$ | Ceramic tiles            |
|--------------|---------------------------|--------------|--------------------------|
| ~            | Modern design             | ~            | Near amenities           |
| $\checkmark$ | Double glazing            | $\checkmark$ | Pressurized water system |
| ~            | Door screen               | ~            | Spacious rooms           |
| ~            | Easy access to main roads | ~            | Sound insulation         |
| ~            | Thermal insulation        |              |                          |

# Gallery















### Floor plans