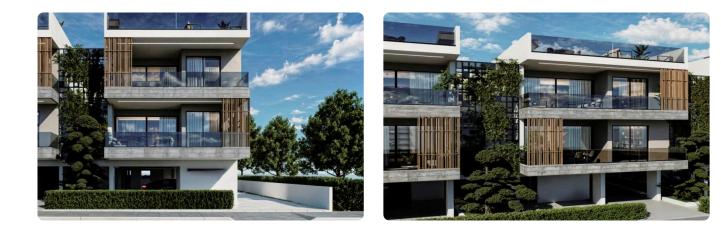

# €115,000 +VAT

| Lakatameia, Nicosia | 1 Bedroom | 1 Bathroom | 50.5 m <sup>2</sup> Covered |
|---------------------|-----------|------------|-----------------------------|
|                     |           |            |                             |

#### Description

- •1 bedroom
- •1 W/C
- Internal Area 50.5m2
- •Covered Verandas 10m2
- Covered Parking
- Storage
- Photovoltaic Panels
- •Energy Efficiency ''A''

| Covered veranda          | 10 m²              |
|--------------------------|--------------------|
| Parking spaces           | 1                  |
| Energy efficiency rating | А                  |
| Year of<br>Construction  | 2025               |
| Status                   | Under construction |