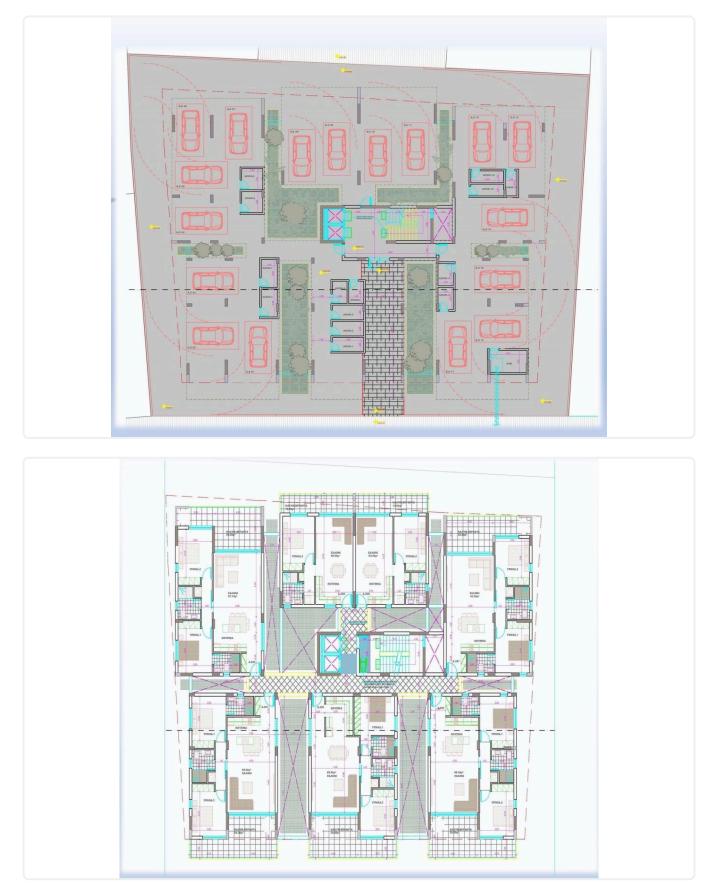

| $\checkmark$ | Storage                   |
| ~            | Solar water heater       | ~            | Solar photovoltaic panels |

### Features

| $\checkmark$ | Veranda                   | $\checkmark$ | Ceramic tiles            |
|--------------|---------------------------|--------------|--------------------------|
| ~            | Modern design             | ~            | Near amenities           |
| $\checkmark$ | Double glazing            | $\checkmark$ | Pressurized water system |
| ~            | Door screen               | ~            | Spacious rooms           |
| ~            | Easy access to main roads | ~            | Sound insulation         |
| ~            | Thermal insulation        |              |                          |

# Gallery















### Floor plans