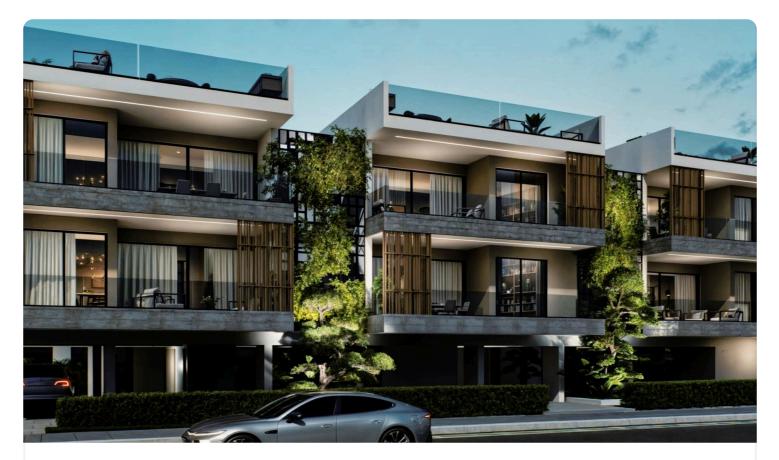

# €115,000 +VAT

| Lakatameia, Nicosia | 1 Bedroom | 1 Bathroom | 50.5 m <sup>2</sup> Covered |
|---------------------|-----------|------------|-----------------------------|
|                     |           |            |                             |

#### Description

- •1 bedroom
- •1 W/C
- Internal Area 50.5m2
- •Covered Verandas 10m2
- Covered Parking
- Storage
- Photovoltaic Panels
- •Energy Efficiency ''A''

| Covered veranda          | 10 m²              |
|--------------------------|--------------------|
| Parking spaces           | 1                  |
| Energy efficiency rating | А                  |
| Year of<br>Construction  | 2025               |
| Status                   | Under construction |