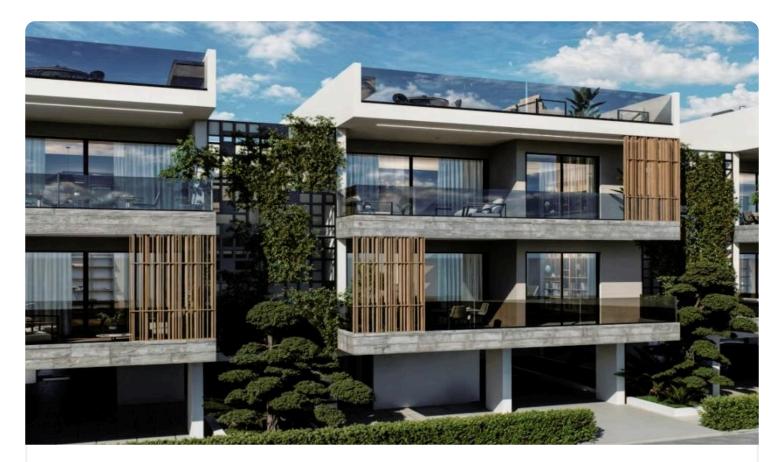

## 2 Bed Apartment in Lakatamia

# €173,000 +VAT

| Lakatameia, Nicosia | 2 Bedrooms | 2 Bathrooms | 83.5 m <sup>2</sup> Covered |
|---------------------|------------|-------------|-----------------------------|
|                     |            |             |                             |

#### Description

- •2 bedrooms
- •2 W/C
- Internal Area 83.5m2
- •Covered Verandas 20.5m2
- Covered Parking
- Storage
- Photovoltaic Panels
- •Energy Efficiency ''A''

| Covered veranda          | 20.5 m <sup>2</sup> |
|--------------------------|---------------------|
| Parking spaces           | 1                   |
| Energy efficiency rating | А                   |
| Year of<br>Construction  | 2025                |
| Status                   | Under construction  |