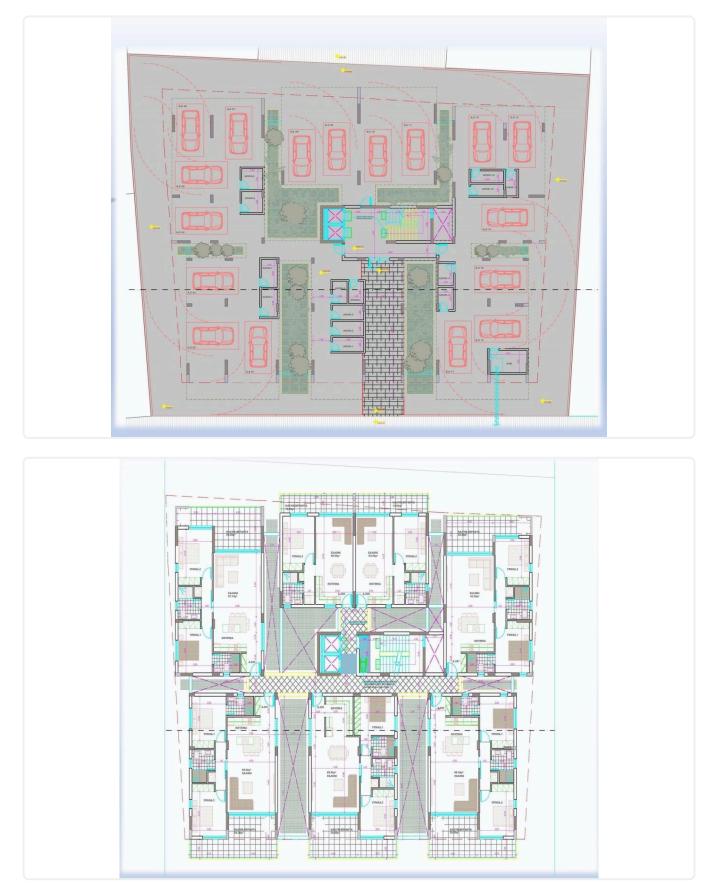

$\checkmark$ | Storage                   |
| ~            | Solar water heater       | ~            | Solar photovoltaic panels |

#### Features

| $\checkmark$ | Veranda                   | $\checkmark$ | Ceramic tiles            |
|--------------|---------------------------|--------------|--------------------------|
| $\checkmark$ | Modern design             | $\checkmark$ | Near amenities           |
| $\checkmark$ | Double glazing            | ~            | Pressurized water system |
| $\checkmark$ | Door screen               | ~            | Spacious rooms           |
| $\checkmark$ | Easy access to main roads | ~            | Sound insulation         |
| $\checkmark$ | Thermal insulation        |              |                          |

# Gallery

















## Floor plans