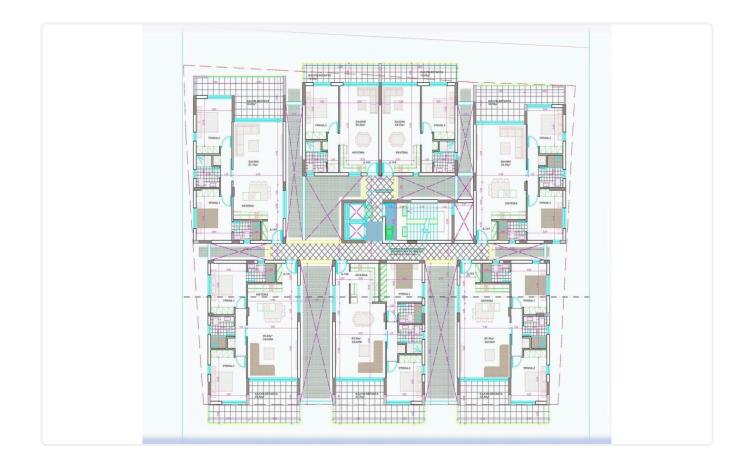

ckmark$ | Storage                   |
| ~            | Solar water heater       | ~            | Solar photovoltaic panels |

#### Features

| $\checkmark$ | Veranda                   | $\checkmark$ | Ceramic tiles            |
|--------------|---------------------------|--------------|--------------------------|
| $\checkmark$ | Modern design             | $\checkmark$ | Near amenities           |
| $\checkmark$ | Double glazing            | ~            | Pressurized water system |
| $\checkmark$ | Door screen               | ~            | Spacious rooms           |
| $\checkmark$ | Easy access to main roads | ~            | Sound insulation         |
| $\checkmark$ | Thermal insulation        |              |                          |

# Gallery

















## Floor plans