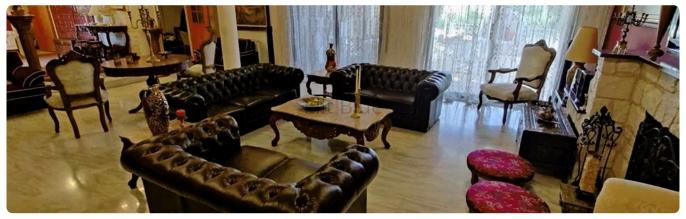

## Description

Villa with huge landscaped garden

- •3 big bedrooms (master bedroom with walk-in wardrobe and bathroom), main bathroom with bathtub and shower.
- •4 W/C
- •Internal Area 345m2
- •Plot 1954
- •Extra guest WC and shower is outside
- Storage room
- Barbeque
- •Entrance gate, automated
- •Indoor Fireplace
- Laundry room
- Shutters