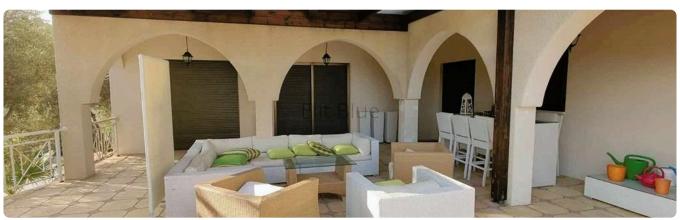

## Description

Villa with huge landscaped garden

- •3 big bedrooms (master bedroom with walk-in wardrobe and bathroom), main bathroom with bathtub and shower.
- •4 W/C
- •Internal Area 345m2
- •Plot 1954
- •Extra guest WC and shower is outside
- Storage room
- Barbeque
- •Entrance gate, automated
- •Indoor Fireplace
- Laundry room
- Shutters

## **Facilities**

- ✓ Aircondition · Split system
  ✓ Heating · Central ✓ Parking · Covered
  ✓ Pool · Private
- Storage Outdoor shower Solar water heater