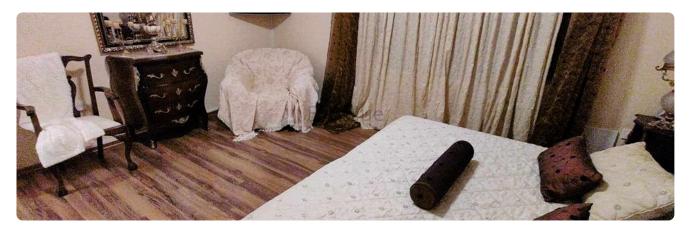

## Description

Villa with huge landscaped garden

- •3 big bedrooms (master bedroom with walk-in wardrobe and bathroom), main bathroom with bathtub and shower.
- •4 W/C
- •Internal Area 345m2
- •Plot 1954
- •Extra guest WC and shower is outside
- Storage room
- Barbeque
- •Entrance gate, automated
- •Indoor Fireplace
- Laundry room
- Shutters