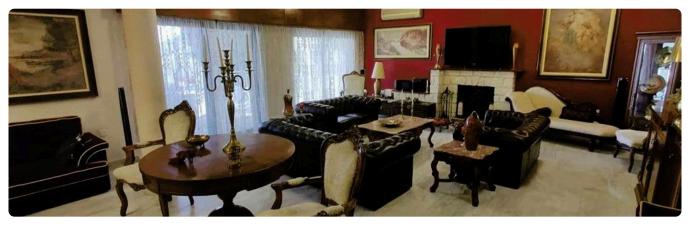

## Description

Villa with huge landscaped garden

- •3 big bedrooms (master bedroom with walk-in wardrobe and bathroom), main bathroom with bathtub and shower.
- •4 W/C
- •Internal Area 345m2
- •Plot 1954
- •Extra guest WC and shower is outside
- Storage room
- Barbeque
- •Entrance gate, automated
- •Indoor Fireplace
- Laundry room
- Shutters