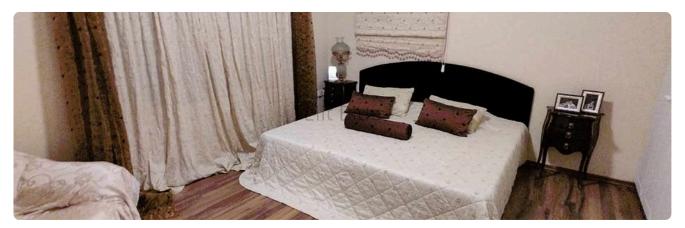

## Description

Villa with huge landscaped garden

- •3 big bedrooms (master bedroom with walk-in wardrobe and bathroom), main bathroom with bathtub and shower.
- •4 W/C
- •Internal Area 345m2
- •Plot 1954
- •Extra guest WC and shower is outside
- Storage room
- Barbeque
- •Entrance gate, automated
- •Indoor Fireplace
- Laundry room
- Shutters