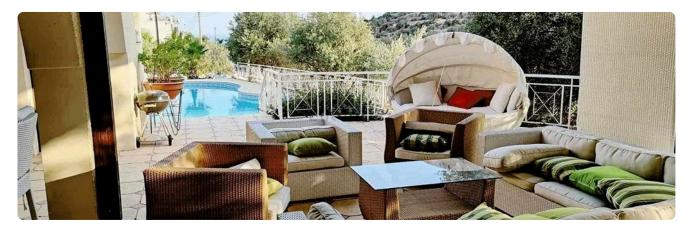

## Description

Villa with huge landscaped garden

- •3 big bedrooms (master bedroom with walk-in wardrobe and bathroom), main bathroom with bathtub and shower.
- •4 W/C
- •Internal Area 345m2
- •Plot 1954
- •Extra guest WC and shower is outside
- Storage room
- Barbeque
- •Entrance gate, automated
- •Indoor Fireplace
- Laundry room
- Shutters

## **Features**

- ✓ Guest WC
  ✓ Roller blinds
  ✓ Quiet area
  ✓ Barbeque
  ✓ En suite shower
  ✓ Sea view
- ✓ Jacuzzi ✓ Laundry room ✓ Double glazing ✓ Shutters ✓ Fitted wardrobes
- ✓ Entrance gate ✓ Elevated ✓ Easy access to highway ✓ Thermal insulation ✓ Shower