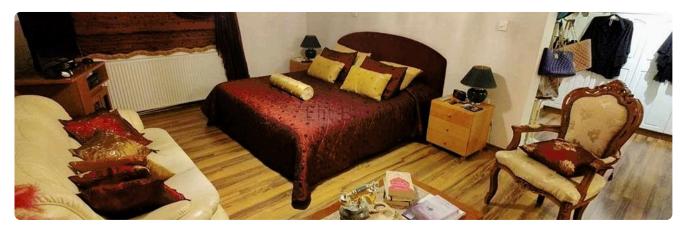

## Description

Villa with huge landscaped garden

- •3 big bedrooms (master bedroom with walk-in wardrobe and bathroom), main bathroom with bathtub and shower.
- •4 W/C
- •Internal Area 345m2
- •Plot 1954
- •Extra guest WC and shower is outside
- Storage room
- Barbeque
- •Entrance gate, automated
- •Indoor Fireplace
- Laundry room
- Shutters