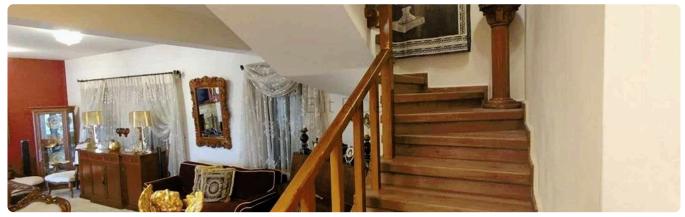

## Description

Villa with huge landscaped garden

- •3 big bedrooms (master bedroom with walk-in wardrobe and bathroom), main bathroom with bathtub and shower.
- •4 W/C
- •Internal Area 345m2
- •Plot 1954
- •Extra guest WC and shower is outside
- Storage room
- Barbeque
- •Entrance gate, automated
- •Indoor Fireplace
- Laundry room
- Shutters