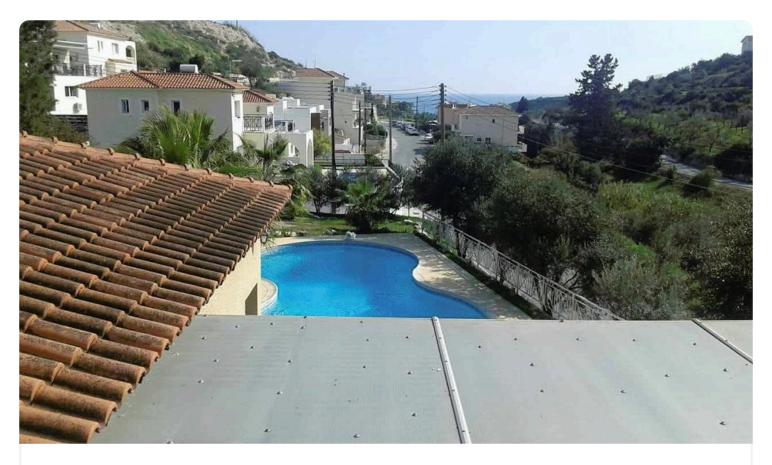

## **Facilities**

- ✓ Aircondition · Split system
  ✓ Heating · Central ✓ Parking · Covered
  ✓ Pool · Private
- Storage Outdoor shower Solar water heater

## **Features**

- ✓ Guest WC
  ✓ Roller blinds
  ✓ Quiet area
  ✓ Barbeque
  ✓ En suite shower
  ✓ Sea view
- ✓ Jacuzzi ✓ Laundry room ✓ Double glazing ✓ Shutters ✓ Fitted wardrobes
- ✓ Entrance gate ✓ Elevated ✓ Easy access to highway ✓ Thermal insulation ✓ Shower