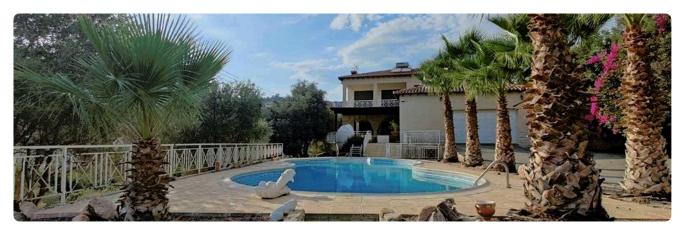

## Description

Villa with huge landscaped garden

- •3 big bedrooms (master bedroom with walk-in wardrobe and bathroom), main bathroom with bathtub and shower.
- •4 W/C
- •Internal Area 345m2
- •Plot 1954
- •Extra guest WC and shower is outside
- Storage room
- Barbeque
- •Entrance gate, automated
- •Indoor Fireplace
- Laundry room
- Shutters

## **Facilities**

- ✓ Aircondition · Split system
  ✓ Heating · Central ✓ Parking · Covered
  ✓ Pool · Private
- Storage Outdoor shower Solar water heater