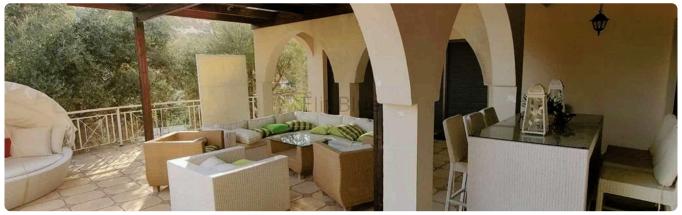

## Description

Villa with huge landscaped garden

- •3 big bedrooms (master bedroom with walk-in wardrobe and bathroom), main bathroom with bathtub and shower.
- •4 W/C
- •Internal Area 345m2
- •Plot 1954
- •Extra guest WC and shower is outside
- Storage room
- Barbeque
- •Entrance gate, automated
- •Indoor Fireplace
- Laundry room
- Shutters

## **Facilities**

- ✓ Aircondition · Split system
  ✓ Heating · Central ✓ Parking · Covered
  ✓ Pool · Private
- Storage Outdoor shower Solar water heater

## **Features**

- ✓ Guest WC
  ✓ Roller blinds
  ✓ Quiet area
  ✓ Barbeque
  ✓ En suite shower
  ✓ Sea view
- ✓ Jacuzzi ✓ Laundry room ✓ Double glazing ✓ Shutters ✓ Fitted wardrobes
- ✓ Entrance gate ✓ Elevated ✓ Easy access to highway ✓ Thermal insulation ✓ Shower