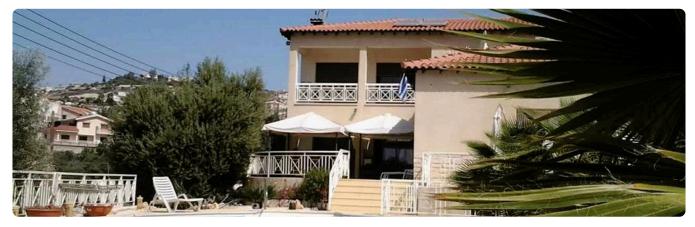

## Description

Villa with huge landscaped garden

- •3 big bedrooms (master bedroom with walk-in wardrobe and bathroom), main bathroom with bathtub and shower.
- •4 W/C
- •Internal Area 345m2
- •Plot 1954
- •Extra guest WC and shower is outside
- Storage room
- Barbeque
- •Entrance gate, automated
- •Indoor Fireplace
- Laundry room
- Shutters

## **Facilities**

- ✓ Aircondition · Split system
  ✓ Heating · Central ✓ Parking · Covered
  ✓ Pool · Private
- Storage Outdoor shower Solar water heater