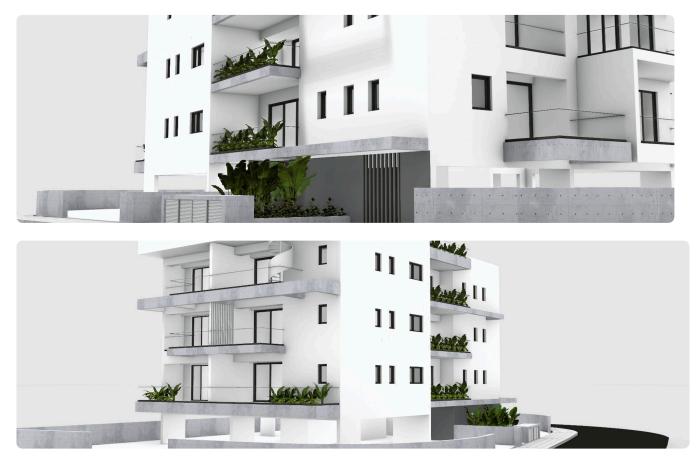

Reference 8335

### Studio Penthouse in Zakaki, Limassol

| Zakaki, Limassol | Studio | 1 Bathroom | 39.5 m <sup>2</sup> Covered |
|------------------|--------|------------|-----------------------------|
|                  |        |            |                             |

#### Description

- Studio
- •1 W/C
- Internal Area 39.5m2
- •Covered Verandas 14m2
- Covered Parking
- Storage
- •Energy Efficiency ''A''

# €150,000 +vat

| Covered veranda          | 14 m²              |
|--------------------------|--------------------|
| Parking spaces           | 1                  |
| Energy efficiency rating | А                  |
| Year of construction     | 2025               |
| Status                   | Under construction |





#### Facilities



#### Gallery

















## Floor plans