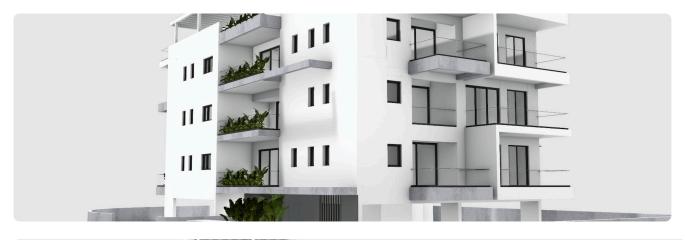

Reference 8335

### Studio Penthouse in Zakaki, Limassol

| Zakaki, Limassol | Studio | 1 Bathroom | 39.5 m <sup>2</sup> Covered |
|------------------|--------|------------|-----------------------------|
|                  |        |            |                             |

#### Description

- Studio
- •1 W/C
- Internal Area 39.5m2
- •Covered Verandas 14m2
- Covered Parking
- Storage
- •Energy Efficiency ''A''

# €150,000 +vat

| Covered veranda          | 14 m²              |
|--------------------------|--------------------|
| Parking spaces           | 1                  |
| Energy efficiency rating | А                  |
| Year of construction     | 2025               |
| Status                   | Under construction |





#### Facilities



#### Gallery

















## Floor plans