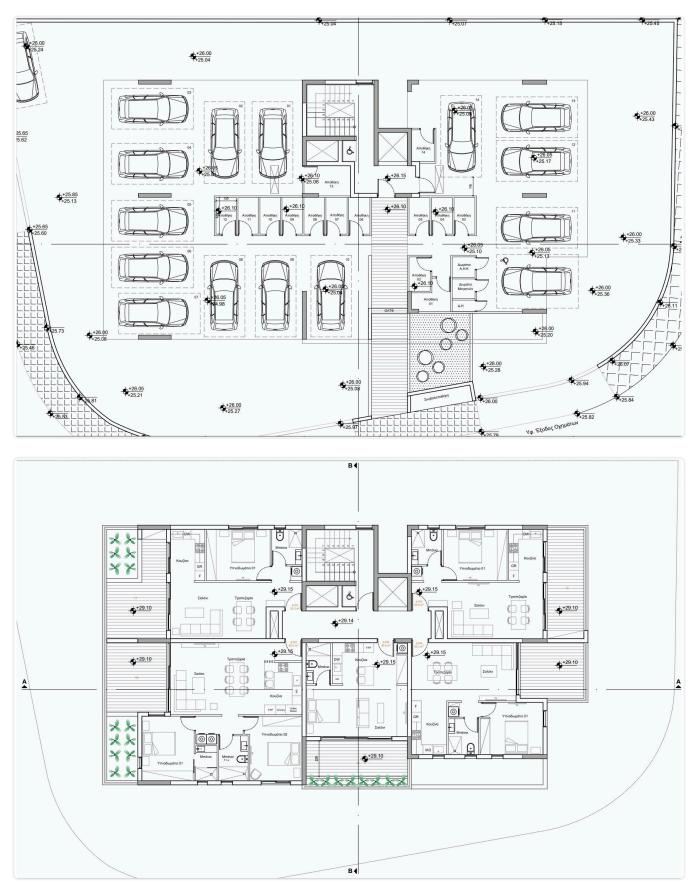

ence 8335

### Studio Penthouse in Zakaki, Limassol

| Zakaki, Limassol | Studio | 1 Bathroom | 39.5 m <sup>2</sup> Covered |
|------------------|--------|------------|-----------------------------|
|                  |        |            |                             |

#### Description

- Studio
- •1 W/C
- Internal Area 39.5m2
- •Covered Verandas 14m2
- Covered Parking
- Storage
- •Energy Efficiency ''A''

# €150,000 +vat

| Covered veranda          | 14 m²              |
|--------------------------|--------------------|
| Parking spaces           | 1                  |
| Energy efficiency rating | А                  |
| Year of construction     | 2025               |
| Status                   | Under construction |





#### Facilities



#### Gallery

















## Floor plans