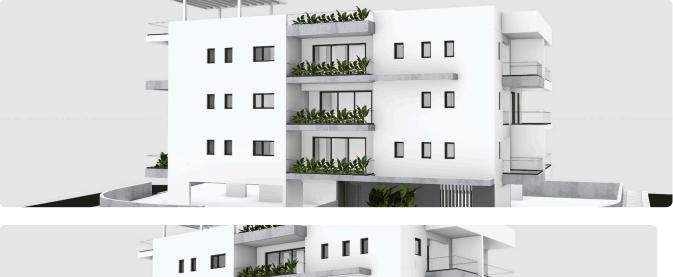

Reference 8335

### Studio Penthouse in Zakaki, Limassol

| Zakaki, Limassol | Studio | 1 Bathroom | 39.5 m <sup>2</sup> Covered |
|------------------|--------|------------|-----------------------------|
|                  |        |            |                             |

#### Description

- Studio
- •1 W/C
- Internal Area 39.5m2
- •Covered Verandas 14m2
- Covered Parking
- Storage
- •Energy Efficiency ''A''

# €150,000 +vat

| Covered veranda          | 14 m²              |
|--------------------------|--------------------|
| Parking spaces           | 1                  |
| Energy efficiency rating | А                  |
| Year of construction     | 2025               |
| Status                   | Under construction |





#### Facilities



#### Gallery

















## Floor plans