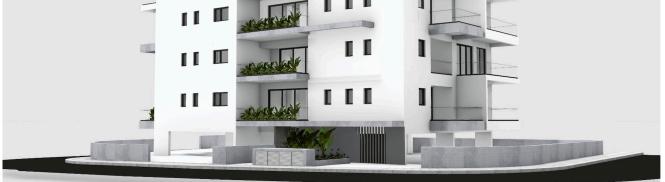

Reference 8335

### Studio Penthouse in Zakaki, Limassol

| Zakaki, Limassol | Studio | 1 Bathroom | 39.5 m <sup>2</sup> Covered |
|------------------|--------|------------|-----------------------------|
|                  |        |            |                             |

#### Description

- Studio
- •1 W/C
- Internal Area 39.5m2
- •Covered Verandas 14m2
- Covered Parking
- Storage
- •Energy Efficiency ''A''

# €150,000 +vat

| Covered veranda          | 14 m²              |
|--------------------------|--------------------|
| Parking spaces           | 1                  |
| Energy efficiency rating | А                  |
| Year of construction     | 2025               |
| Status                   | Under construction |





#### Facilities



#### Gallery

















## Floor plans