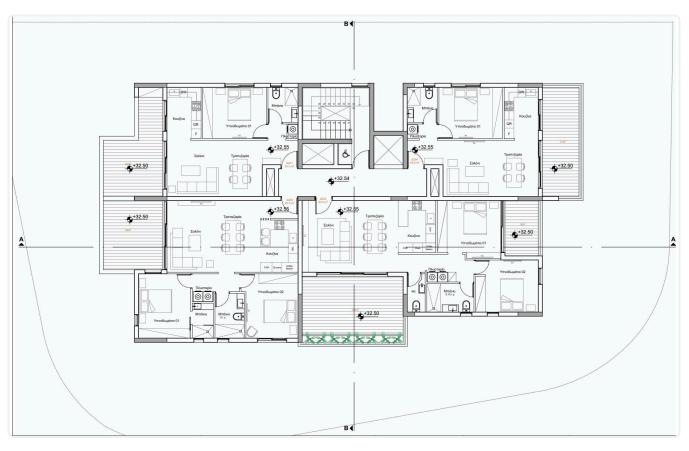

335

### Studio Penthouse in Zakaki, Limassol

| Zakaki, Limassol | Studio | 1 Bathroom | 39.5 m <sup>2</sup> Covered |
|------------------|--------|------------|-----------------------------|
|                  |        |            |                             |

#### Description

- Studio
- •1 W/C
- Internal Area 39.5m2
- •Covered Verandas 14m2
- Covered Parking
- Storage
- •Energy Efficiency ''A''

# €150,000 +vat

| Covered veranda          | 14 m²              |
|--------------------------|--------------------|
| Parking spaces           | 1                  |
| Energy efficiency rating | А                  |
| Year of construction     | 2025               |
| Status                   | Under construction |





#### Facilities



#### Gallery

















## Floor plans