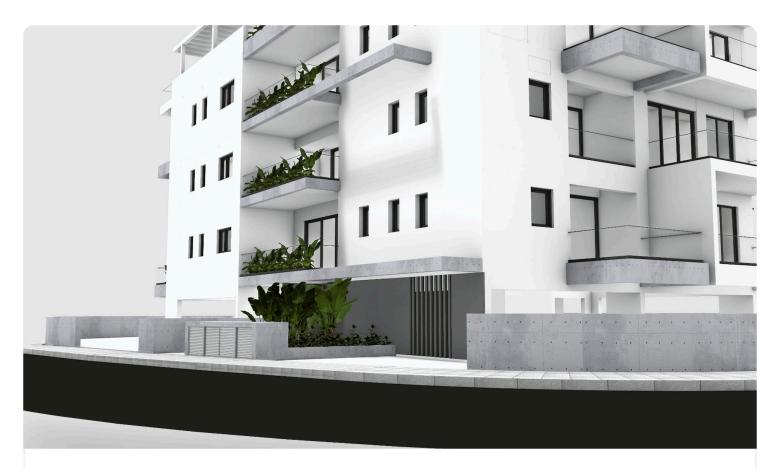

### Studio Penthouse in Zakaki, Limassol

| Zakaki, Limassol | Studio | 1 Bathroom | 39.5 m <sup>2</sup> Covered |
|------------------|--------|------------|-----------------------------|
|                  |        |            |                             |

#### Description

- Studio
- •1 W/C
- Internal Area 39.5m2
- •Covered Verandas 14m2
- Covered Parking
- Storage
- •Energy Efficiency ''A''