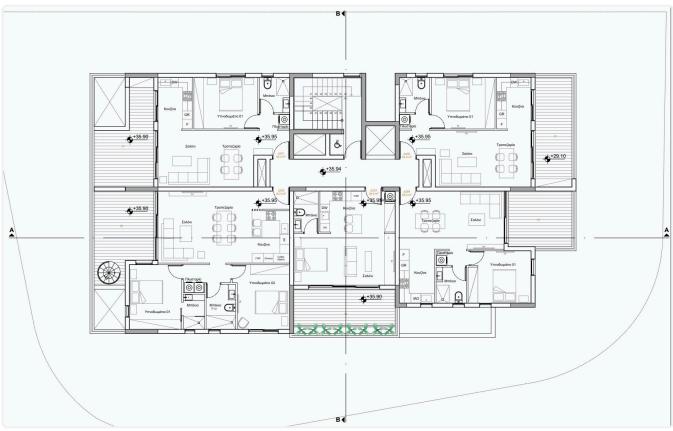

5

### Studio Penthouse in Zakaki, Limassol

| Zakaki, Limassol | Studio | 1 Bathroom | 39.5 m <sup>2</sup> Covered |
|------------------|--------|------------|-----------------------------|
|                  |        |            |                             |

#### Description

- Studio
- •1 W/C
- Internal Area 39.5m2
- •Covered Verandas 14m2
- Covered Parking
- Storage
- •Energy Efficiency ''A''

# €150,000 +vat

| Covered veranda          | 14 m²              |
|--------------------------|--------------------|
| Parking spaces           | 1                  |
| Energy efficiency rating | А                  |
| Year of construction     | 2025               |
| Status                   | Under construction |





#### Facilities



#### Gallery

















## Floor plans