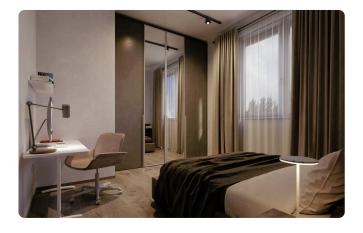

8.81 m<sup>2</sup> Covered

### Description

- •2 bedrooms
- •2 W/C
- •Internal Area 78.81m2
- •Covered Verandas 22.75m2
- •Covered Roof Garden 23.16m2
- •Uncovered Roof Garden 18.72m2
- Covered Parking
- Storage
- •Gym
- Photovoltaic Panels
- •Energy Efficiency "A"

Covered veranda 22.75 m²
Roof garden 41.88 m²
Parking spaces 1
Energy efficiency rating A
Year of Construction 2026

Status





Under

construction

#### **Facilities**

- ✓ Aircondition · Provision
- Parking · Covered
- Storage

- ✓ Heating · Provision
- ✓ Gym
- Solar photovoltaic panels

#### **Features**

- Veranda
- Ceramic tiles
- En suite Bathroom
- Modern design
- Roof Garden
- Open plan

- Quiet Area
- Barbeque
- Luxury specifications
- Near amenities
- Double glazing
- Thermal insulation

## Gallery

























# Floor plans