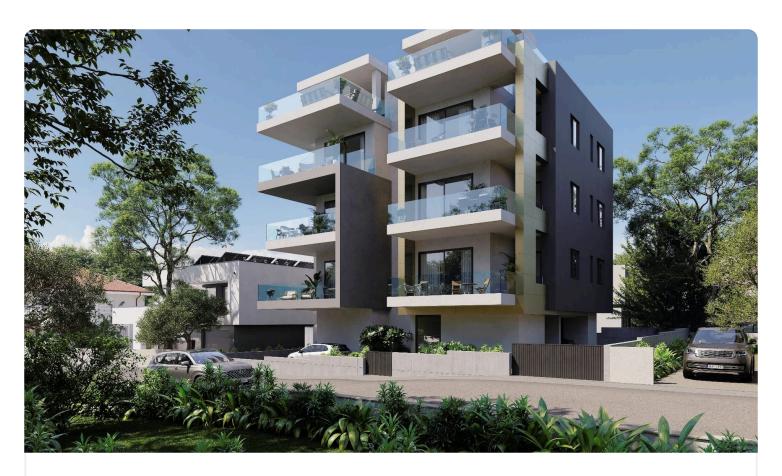

Reference 8309

2 Bed Penthouse with roof garden in Ekali, Limassol

**€480,000** +VAT

Ekali, Limassol 2 Bedrooms 2 Bathrooms 78.81 m<sup>2</sup> Covered

### Description

- •2 bedrooms
- •2 W/C
- •Internal Area 78.81m2
- •Covered Verandas 22.75m2
- •Covered Roof Garden 23.16m2
- •Uncovered Roof Garden 18.72m2
- Covered Parking
- Storage
- •Gym
- Photovoltaic Panels
- •Energy Efficiency "A"

Covered veranda 22.75 m²
Roof garden 41.88 m²
Parking spaces 1
Energy efficiency rating A
Year of Construction 2026

Status

Under

construction