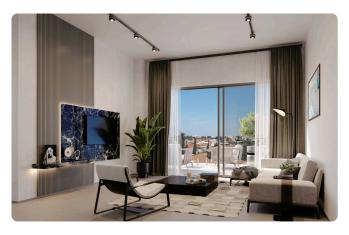

hrooms 78.81 m<sup>2</sup> Covered

### Description

- •2 bedrooms
- •2 W/C
- •Internal Area 78.81m2
- •Covered Verandas 22.75m2
- •Covered Roof Garden 23.16m2
- •Uncovered Roof Garden 18.72m2
- Covered Parking
- Storage
- •Gym
- Photovoltaic Panels
- •Energy Efficiency "A"

Covered veranda 22.75 m²
Roof garden 41.88 m²
Parking spaces 1
Energy efficiency rating A
Year of Construction 2026

Status





Under

construction

#### **Facilities**

- ✓ Aircondition · Provision
- Parking · Covered
- Storage

- ✓ Heating · Provision
- ✓ Gym
- Solar photovoltaic panels

#### **Features**

- Veranda
- Ceramic tiles
- En suite Bathroom
- Modern design
- Roof Garden
- Open plan

- Quiet Area
- Barbeque
- Luxury specifications
- Near amenities
- Double glazing
- Thermal insulation

## Gallery

























# Floor plans