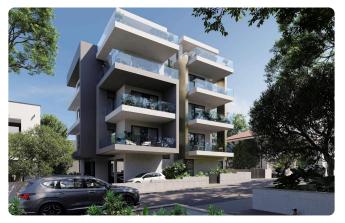

Reference 8309

2 Bed Penthouse with roof garden in Ekali, Limassol

**€480,000** +VAT

Ekali, Limassol 2 Bedrooms 2 Bathrooms 78.81 m<sup>2</sup> Covered

Covered veranda 22.75 m²
Roof garden 41.88 m²
Parking spaces 1
Energy efficiency rating A
Year of Construction 2026

Status

Under

construction