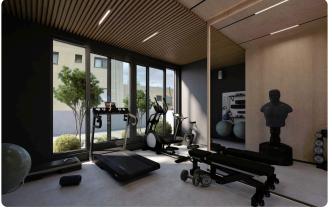

### Description

- •2 bedrooms
- •2 W/C
- •Internal Area 78.81m2
- •Covered Verandas 22.75m2
- •Covered Roof Garden 23.16m2
- •Uncovered Roof Garden 18.72m2
- Covered Parking
- Storage
- •Gym
- Photovoltaic Panels
- •Energy Efficiency "A"

#### **Facilities**

- ✓ Aircondition · Provision
- Parking · Covered
- Storage

- ✓ Heating · Provision
- ✓ Gym
- Solar photovoltaic panels