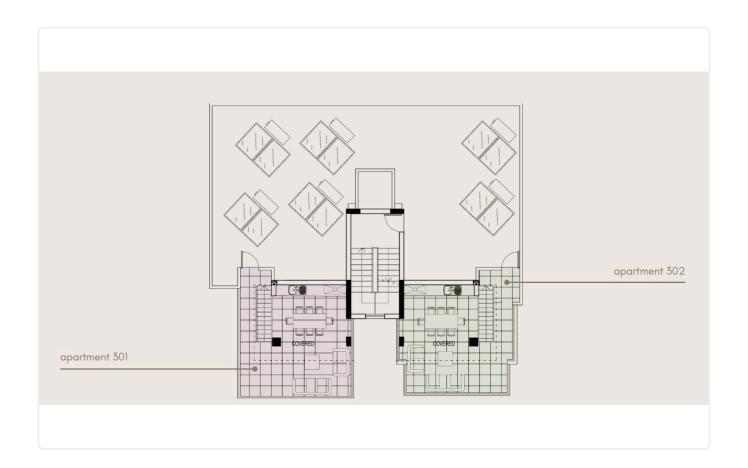

Description

- •2 bedrooms
- •2 W/C
- •Internal Area 78.81m2
- •Covered Verandas 22.75m2
- •Covered Roof Garden 23.16m2
- •Uncovered Roof Garden 18.72m2
- Covered Parking
- Storage
- •Gym
- Photovoltaic Panels
- •Energy Efficiency "A"

Covered veranda 22.75 m²
Roof garden 41.88 m²
Parking spaces 1
Energy efficiency rating A
Year of Construction 2026

Status





Under

construction

#### **Facilities**

- ✓ Aircondition · Provision
- Parking · Covered
- Storage

- ✓ Heating · Provision
- ✓ Gym
- Solar photovoltaic panels

#### **Features**

- Veranda
- Ceramic tiles
- En suite Bathroom
- Modern design
- Roof Garden
- Open plan

- Quiet Area
- Barbeque
- Luxury specifications
- Near amenities
- Double glazing
- Thermal insulation

## Gallery

























# Floor plans