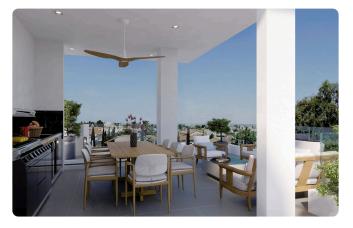

2 Bathrooms 78.81 m<sup>2</sup> Covered

### Description

- •2 bedrooms
- •2 W/C
- •Internal Area 78.81m2
- •Covered Verandas 22.75m2
- •Covered Roof Garden 23.16m2
- •Uncovered Roof Garden 18.72m2
- Covered Parking
- Storage
- •Gym
- Photovoltaic Panels
- •Energy Efficiency "A"

Covered veranda 22.75 m²
Roof garden 41.88 m²
Parking spaces 1
Energy efficiency rating A
Year of Construction 2026

Status





Under

construction

#### **Facilities**

- ✓ Aircondition · Provision
- Parking · Covered
- Storage

- ✓ Heating · Provision
- ✓ Gym
- Solar photovoltaic panels

#### **Features**

- Veranda
- Ceramic tiles
- En suite Bathroom
- Modern design
- Roof Garden
- Open plan

- Quiet Area
- Barbeque
- Luxury specifications
- Near amenities
- Double glazing
- Thermal insulation

## Gallery

























# Floor plans