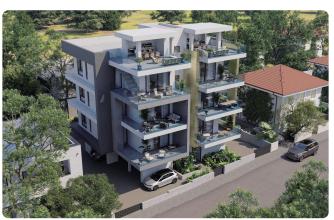

Reference 8309

2 Bed Penthouse with roof garden in Ekali, Limassol

**€480,000** +VAT

Ekali, Limassol 2 Bedrooms 2 Bathrooms 78.81 m<sup>2</sup> Covered

Covered veranda 22.75 m²
Roof garden 41.88 m²
Parking spaces 1
Energy efficiency rating A
Year of Construction 2026

Status

Under

construction