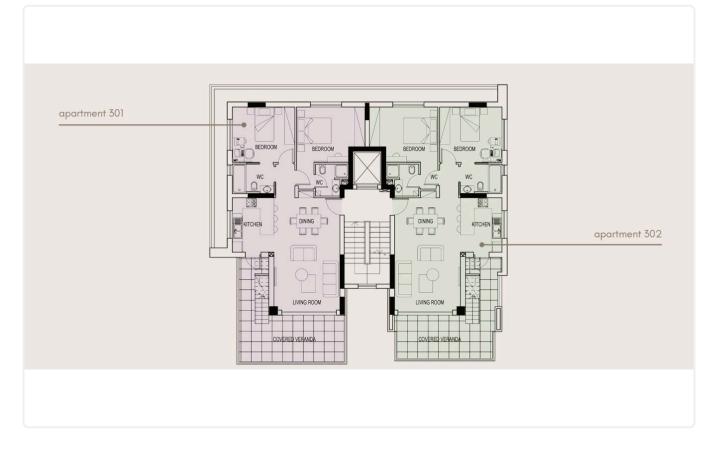

d

### Description

- •2 bedrooms
- •2 W/C
- •Internal Area 78.81m2
- •Covered Verandas 22.75m2
- •Covered Roof Garden 23.16m2
- •Uncovered Roof Garden 18.72m2
- Covered Parking
- Storage
- •Gym
- Photovoltaic Panels
- •Energy Efficiency "A"

Covered veranda 22.75 m²
Roof garden 41.88 m²
Parking spaces 1
Energy efficiency rating A
Year of Construction 2026

Status





Under

construction

#### **Facilities**

- ✓ Aircondition · Provision
- Parking · Covered
- Storage

- ✓ Heating · Provision
- ✓ Gym
- Solar photovoltaic panels

#### **Features**

- Veranda
- Ceramic tiles
- En suite Bathroom
- Modern design
- Roof Garden
- Open plan

- Quiet Area
- Barbeque
- Luxury specifications
- Near amenities
- Double glazing
- Thermal insulation

## Gallery

























# Floor plans