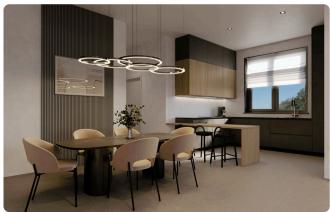

ms 78.81 m<sup>2</sup> Covered

### Description

- •2 bedrooms
- •2 W/C
- •Internal Area 78.81m2
- •Covered Verandas 22.75m2
- •Covered Roof Garden 23.16m2
- •Uncovered Roof Garden 18.72m2
- Covered Parking
- Storage
- •Gym
- Photovoltaic Panels
- •Energy Efficiency "A"

Covered veranda 22.75 m²
Roof garden 41.88 m²
Parking spaces 1
Energy efficiency rating A
Year of Construction 2026

Status





Under

construction

#### **Facilities**

- ✓ Aircondition · Provision
- Parking · Covered
- Storage

- ✓ Heating · Provision
- ✓ Gym
- Solar photovoltaic panels

#### **Features**

- Veranda
- Ceramic tiles
- En suite Bathroom
- Modern design
- Roof Garden
- Open plan

- Quiet Area
- Barbeque
- Luxury specifications
- Near amenities
- Double glazing
- Thermal insulation

## Gallery

























# Floor plans