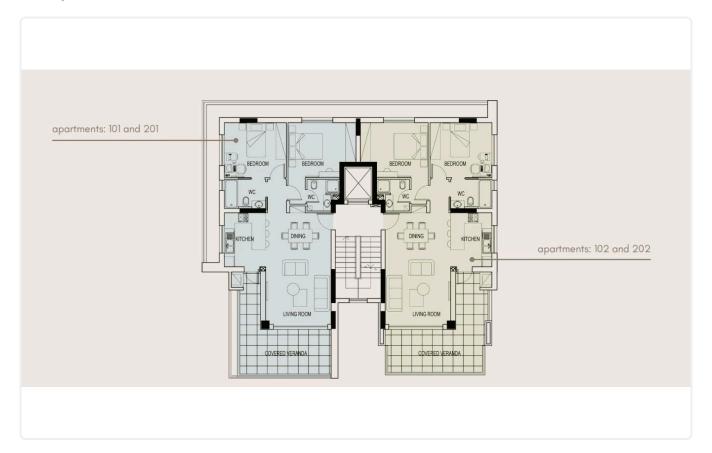

red

### Description

- •2 bedrooms
- •2 W/C
- •Internal Area 78.81m2
- •Covered Verandas 22.75m2
- •Covered Roof Garden 23.16m2
- •Uncovered Roof Garden 18.72m2
- Covered Parking
- Storage
- •Gym
- Photovoltaic Panels
- •Energy Efficiency "A"

Covered veranda 22.75 m²
Roof garden 41.88 m²
Parking spaces 1
Energy efficiency rating A
Year of Construction 2026

Status





Under

construction

#### **Facilities**

- ✓ Aircondition · Provision
- Parking · Covered
- Storage

- ✓ Heating · Provision
- ✓ Gym
- Solar photovoltaic panels

#### **Features**

- Veranda
- Ceramic tiles
- En suite Bathroom
- Modern design
- Roof Garden
- Open plan

- Quiet Area
- Barbeque
- Luxury specifications
- Near amenities
- Double glazing
- Thermal insulation

## Gallery

























# Floor plans