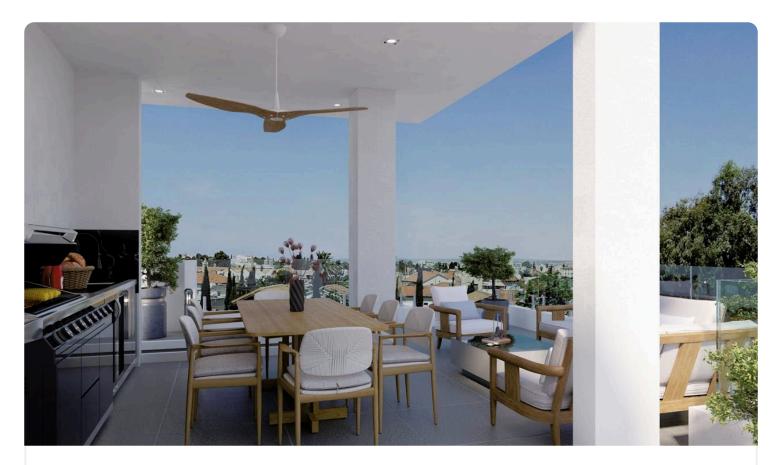

# 2 Bed Penthouse with roof garden in Ekali, Limassol €480,000 +vat

| Ekali, Limassol | 2 Bedrooms | 2 Bathrooms | 78.81 m <sup>2</sup> Covered |
|-----------------|------------|-------------|------------------------------|
|                 |            |             |                              |

| Description                                                                         |                             |                      |
|-------------------------------------------------------------------------------------|-----------------------------|----------------------|
| •2 bedrooms                                                                         | Covered veranda             | 22.75 m <sup>2</sup> |
| •2 W/C                                                                              | Roof garden                 | 41.88 m <sup>2</sup> |
| <ul><li>Internal Area 78.81m2</li><li>Covered Verandas 22.75m2</li></ul>            | Parking spaces              | 1                    |
| <ul><li>Covered Roof Garden 23.16m2</li><li>Uncovered Roof Garden 18.72m2</li></ul> | Energy efficiency<br>rating | А                    |
| •Covered Parking<br>•Storage                                                        | Year of<br>Construction     | 2026                 |
| •Gym<br>•Photovoltaic Panels<br>•Energy Efficiency ''A''                            | Status                      | Under construction   |

#### Features

- Veranda
- Ceramic tiles
- En suite Bathroom
- Modern design
- Roof Garden  $\checkmark$
- Open plan

| $\checkmark$ | Quiet Area            |
|--------------|-----------------------|
| ~            | Barbeque              |
| ~            | Luxury specifications |
| ~            | Near amenities        |
| ~            | Double glazing        |
| $\checkmark$ | Thermal insulation    |