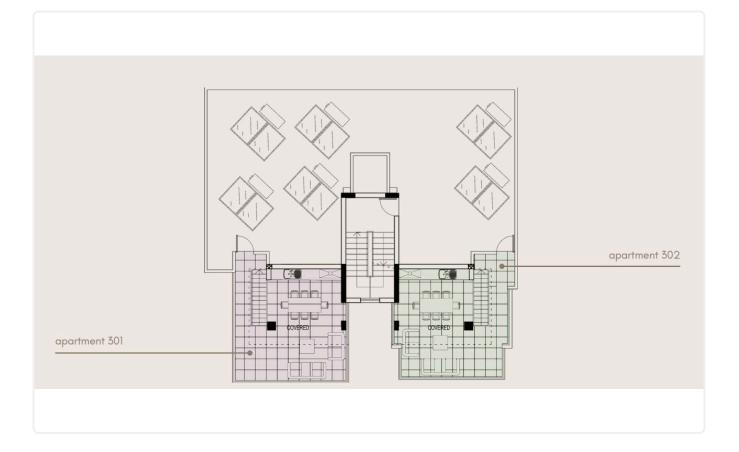

# 2 Bed Penthouse with roof garden in Ekali, Limassol €480,000 +vat

| Ekali, Limassol | 2 Bedrooms | 2 Bathrooms | 78.81 m <sup>2</sup> Covered |
|-----------------|------------|-------------|------------------------------|
|                 |            |             |                              |

| Description                                                                         |                             |                      |
|-------------------------------------------------------------------------------------|-----------------------------|----------------------|
| •2 bedrooms                                                                         | Covered veranda             | 22.75 m <sup>2</sup> |
| •2 W/C                                                                              | Roof garden                 | 41.88 m <sup>2</sup> |
| <ul><li>Internal Area 78.81m2</li><li>Covered Verandas 22.75m2</li></ul>            | Parking spaces              | 1                    |
| <ul><li>Covered Roof Garden 23.16m2</li><li>Uncovered Roof Garden 18.72m2</li></ul> | Energy efficiency<br>rating | А                    |
| •Covered Parking<br>•Storage                                                        | Year of<br>Construction     | 2026                 |
| •Gym<br>•Photovoltaic Panels<br>•Energy Efficiency ''A''                            | Status                      | Under construction   |

## Floor plans