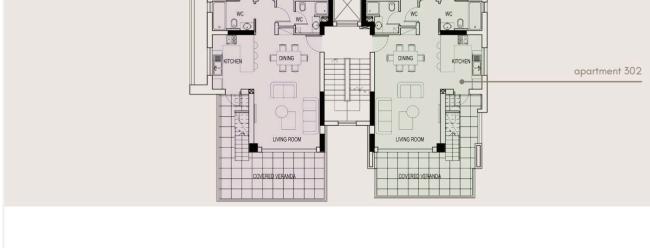

# 2 Bed Penthouse with roof garden in Ekali, Limassol €480,000 +vat

| Ekali, Limassol | 2 Bedrooms | 2 Bathrooms | 78.81 m <sup>2</sup> Covered |
|-----------------|------------|-------------|------------------------------|
|                 |            |             |                              |

| Description                                                                         |                             |                      |
|-------------------------------------------------------------------------------------|-----------------------------|----------------------|
| •2 bedrooms                                                                         | Covered veranda             | 22.75 m <sup>2</sup> |
| •2 W/C                                                                              | Roof garden                 | 41.88 m <sup>2</sup> |
| <ul><li>Internal Area 78.81m2</li><li>Covered Verandas 22.75m2</li></ul>            | Parking spaces              | 1                    |
| <ul><li>Covered Roof Garden 23.16m2</li><li>Uncovered Roof Garden 18.72m2</li></ul> | Energy efficiency<br>rating | А                    |
| •Covered Parking<br>•Storage                                                        | Year of<br>Construction     | 2026                 |
| •Gym<br>•Photovoltaic Panels<br>•Energy Efficiency ''A''                            | Status                      | Under construction   |

## Floor plans