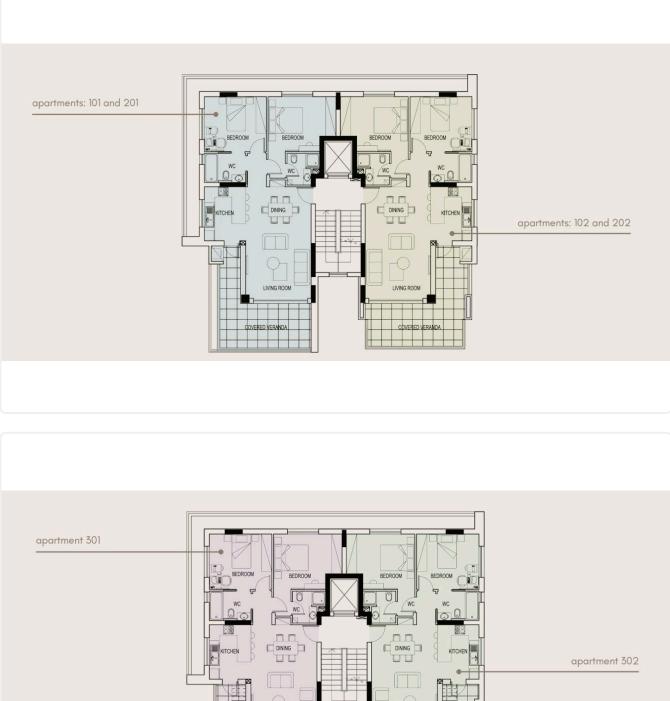

| Year of<br>Construction     | 2026                 |
| •Gym<br>•Photovoltaic Panels<br>•Energy Efficiency ''A''                            | Status                      | Under construction   |





### Facilities

Aircondition · Provision Heating · Provision Parking · Covered Gym Storage Solar photovoltaic panels 

#### Features

- Veranda
- Ceramic tiles
- En suite Bathroom
- Modern design
- Roof Garden  $\checkmark$
- Open plan

| $\checkmark$ | Quiet Area            |
|--------------|-----------------------|
| ~            | Barbeque              |
| ~            | Luxury specifications |
| ~            | Near amenities        |
| ~            | Double glazing        |
| $\checkmark$ | Thermal insulation    |

#### Gallery





















## Floor plans