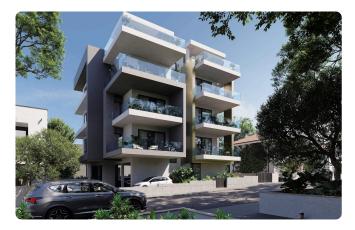

| Year of<br>Construction     | 2026                 |
| •Gym<br>•Photovoltaic Panels<br>•Energy Efficiency ''A''                            | Status                      | Under construction   |





### Facilities

Aircondition · Provision Heating · Provision Parking · Covered Gym Storage Solar photovoltaic panels 

#### Features

- Veranda
- Ceramic tiles
- En suite Bathroom
- Modern design
- Roof Garden  $\checkmark$
- Open plan

| $\checkmark$ | Quiet Area            |
|--------------|-----------------------|
| ~            | Barbeque              |
| ~            | Luxury specifications |
| ~            | Near amenities        |
| ~            | Double glazing        |
| $\checkmark$ | Thermal insulation    |

#### Gallery





















## Floor plans