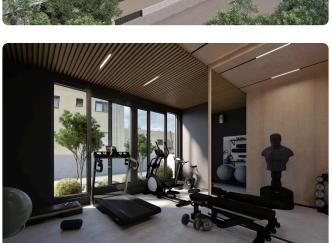

| Year of<br>Construction     | 2026                 |
| •Gym<br>•Photovoltaic Panels<br>•Energy Efficiency ''A''                            | Status                      | Under construction   |





### Facilities

Aircondition · Provision Heating · Provision Parking · Covered Gym Storage Solar photovoltaic panels 

#### Features

- Veranda
- Ceramic tiles
- En suite Bathroom
- Modern design
- Roof Garden  $\checkmark$
- Open plan

| $\checkmark$ | Quiet Area            |
|--------------|-----------------------|
| ~            | Barbeque              |
| ~            | Luxury specifications |
| ~            | Near amenities        |
| ~            | Double glazing        |
| $\checkmark$ | Thermal insulation    |

#### Gallery





















## Floor plans