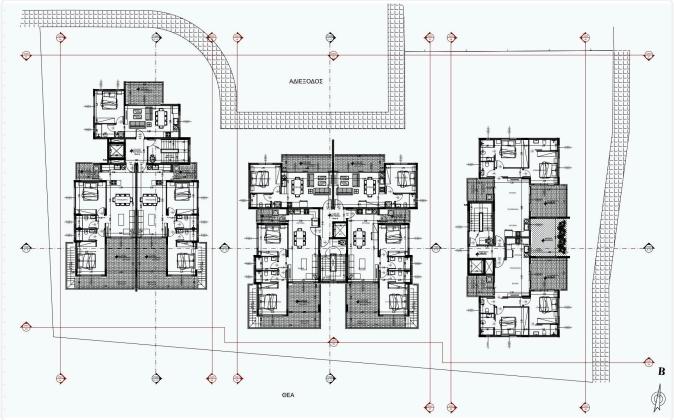

Covered

| Covered veranda          | 12.5 m <sup>2</sup> |
|--------------------------|---------------------|
| Parking spaces           | 1                   |
| Energy efficiency rating | А                   |
| Year of<br>Construction  | 2026                |
| Status                   | Under construction  |





#### Facilities

Aircondition · Provision
Parking · Covered
Solar water heater
Solar photovoltaic panels, Provision

Quiet Area

Panoramic view

Double glazing

Pressurized water system

Easy access to main roads

| Features |
|----------|
|----------|

- Veranda
- Modern design
- Near amenities
- Open plan
- Spacious rooms
- Thermal insulation

### Gallery





















## Floor plans



124.60

 $\blacklozenge \diamondsuit$ 



0

٢

¢

2424

۲



⊕ B

Ø

2.0

¢