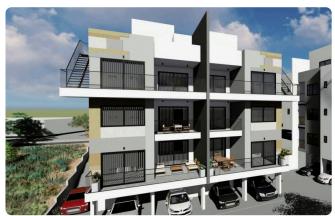

y ''A''

# €225,000 +VAT

| 1 Bedroom | 1 |
|-----------|---|
|           |   |

Bathroom 50 m<sup>2</sup> Covered

| Covered veranda          | 12.5 m <sup>2</sup> |
|--------------------------|---------------------|
| Parking spaces           | 1                   |
| Energy efficiency rating | А                   |
| Year of<br>Construction  | 2026                |
| Status                   | Under construction  |





#### Facilities

Aircondition · Provision
Parking · Covered
Solar water heater
Solar photovoltaic panels, Provision

Quiet Area

Panoramic view

Double glazing

Pressurized water system

Easy access to main roads

| Features |
|----------|
|----------|

- Veranda
- Modern design
- Near amenities
- Open plan
- Spacious rooms
- Thermal insulation

### Gallery





















## Floor plans



124.60

 $\blacklozenge \diamondsuit$ 



0

٢

¢

2424

۲



⊕ B

Ø

2.0

¢