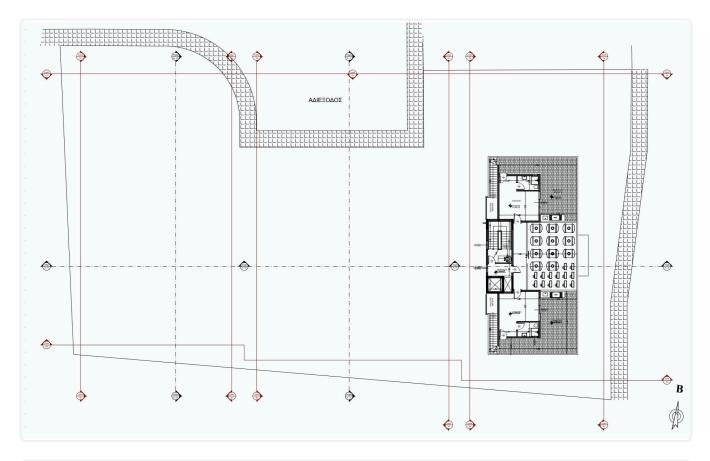

## Floor plans

124.60

 $\blacklozenge \diamondsuit$ 

0

٢

¢

2424

۲

⊕ B

Ø

2.0

¢