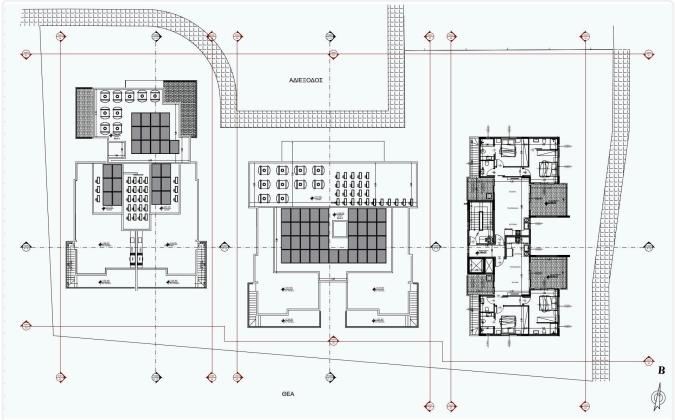

| Covered veranda          | 12.5 m <sup>2</sup> |
|--------------------------|---------------------|
| Parking spaces           | 1                   |
| Energy efficiency rating | А                   |
| Year of<br>Construction  | 2026                |
| Status                   | Under construction  |





#### Facilities

Aircondition · Provision
Parking · Covered
Solar water heater
Solar photovoltaic panels, Provision

Quiet Area

Panoramic view

Double glazing

Pressurized water system

Easy access to main roads

| Features |
|----------|
|----------|

- Veranda
- Modern design
- Near amenities
- Open plan
- Spacious rooms
- Thermal insulation

### Gallery





















## Floor plans



124.60

 $\blacklozenge \diamondsuit$ 



0

٢

¢

2424

۲



⊕ B

Ø

2.0

¢