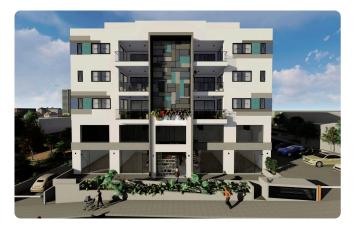

iency ''A''

# €225,000 +VAT

| 1 Bedroom | 1 |
|-----------|---|
|           |   |

Bathroom 50 m<sup>2</sup> Covered

| Covered veranda          | 12.5 m <sup>2</sup> |
|--------------------------|---------------------|
| Parking spaces           | 1                   |
| Energy efficiency rating | А                   |
| Year of<br>Construction  | 2026                |
| Status                   | Under construction  |





#### Facilities

Aircondition · Provision
Parking · Covered
Solar water heater
Solar photovoltaic panels, Provision

Quiet Area

Panoramic view

Double glazing

Pressurized water system

Easy access to main roads

| Features |
|----------|
|----------|

- Veranda
- Modern design
- Near amenities
- Open plan
- Spacious rooms
- Thermal insulation

### Gallery





















## Floor plans



124.60

 $\blacklozenge \diamondsuit$ 



0

٢

¢

2424

۲



⊕ B

Ø

2.0

¢