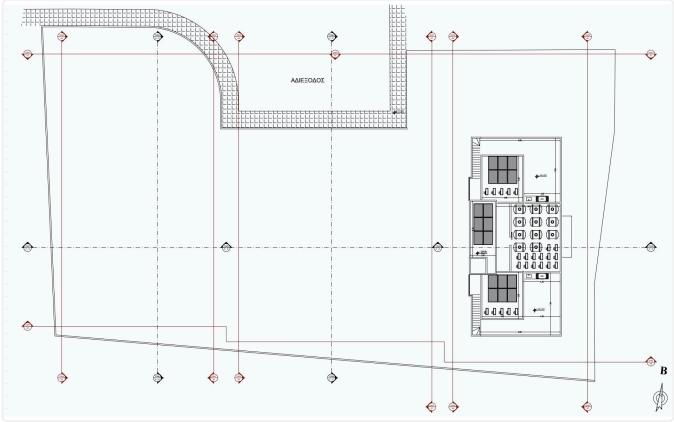

## Floor plans

124.60

 $\blacklozenge \diamondsuit$ 

0

٢

¢

2424

۲

⊕ B

Ø

2.0

¢