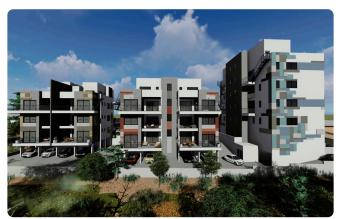

''A''

# €225,000 +VAT

| 1 Bedroom | 1 |
|-----------|---|
|           |   |

Bathroom 50 m<sup>2</sup> Covered

| Covered veranda          | 12.5 m <sup>2</sup> |
|--------------------------|---------------------|
| Parking spaces           | 1                   |
| Energy efficiency rating | А                   |
| Year of<br>Construction  | 2026                |
| Status                   | Under construction  |





#### Facilities

Aircondition · Provision
Parking · Covered
Solar water heater
Solar photovoltaic panels, Provision

Quiet Area

Panoramic view

Double glazing

Pressurized water system

Easy access to main roads

| Features |
|----------|
|----------|

- Veranda
- Modern design
- Near amenities
- Open plan
- Spacious rooms
- Thermal insulation

### Gallery





















## Floor plans



124.60

 $\blacklozenge \diamondsuit$ 



0

٢

¢

2424

۲



⊕ B

Ø

2.0

¢