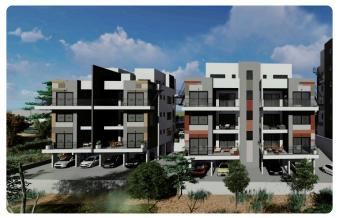

ncy ''A''

# €225,000 +VAT

| 1 Bedroom | 1 |
|-----------|---|
|           |   |

Bathroom 50 m<sup>2</sup> Covered

| Covered veranda          | 12.5 m <sup>2</sup> |
|--------------------------|---------------------|
| Parking spaces           | 1                   |
| Energy efficiency rating | А                   |
| Year of<br>Construction  | 2026                |
| Status                   | Under construction  |





#### Facilities

Aircondition · Provision
Parking · Covered
Solar water heater
Solar photovoltaic panels, Provision

Quiet Area

Panoramic view

Double glazing

Pressurized water system

Easy access to main roads

| Features |
|----------|
|----------|

- Veranda
- Modern design
- Near amenities
- Open plan
- Spacious rooms
- Thermal insulation

### Gallery





















## Floor plans



124.60

 $\blacklozenge \diamondsuit$ 



0

٢

¢

2424

۲



⊕ B

Ø

2.0

¢