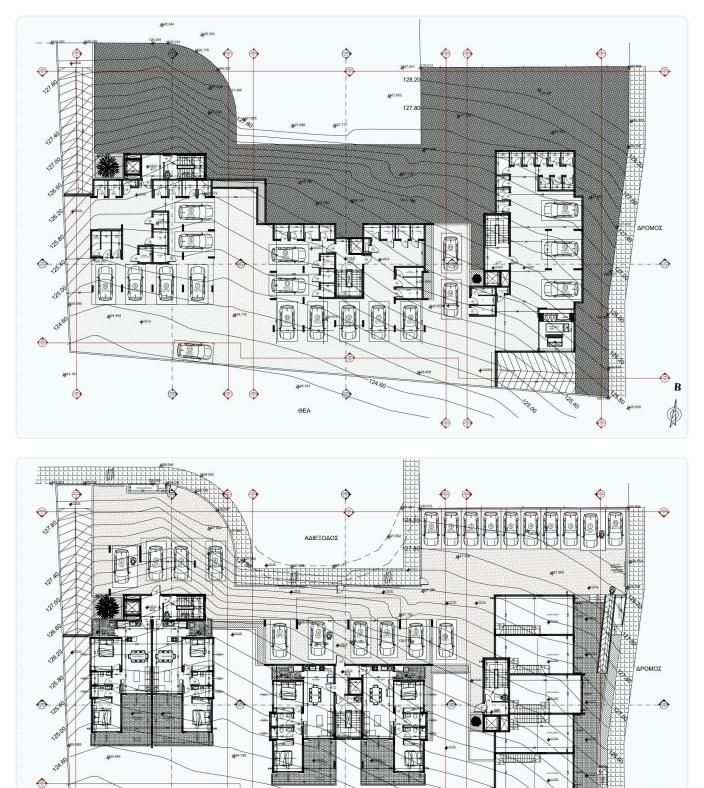

## Floor plans

124.60

 $\blacklozenge \diamondsuit$ 

0

٢

¢

2424

۲

⊕ B

Ø

2.0

¢