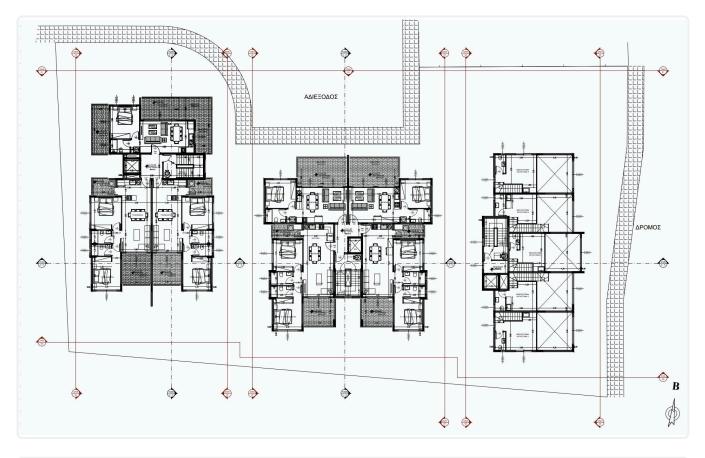

p> Covered

| Covered veranda          | 12.5 m <sup>2</sup> |
|--------------------------|---------------------|
| Parking spaces           | 1                   |
| Energy efficiency rating | А                   |
| Year of<br>Construction  | 2026                |
| Status                   | Under construction  |





#### Facilities

Aircondition · Provision
Parking · Covered
Solar water heater
Solar photovoltaic panels, Provision

Quiet Area

Panoramic view

Double glazing

Pressurized water system

Easy access to main roads

| Features |
|----------|
|----------|

- Veranda
- Modern design
- Near amenities
- Open plan
- Spacious rooms
- Thermal insulation

### Gallery





















## Floor plans



124.60

 $\blacklozenge \diamondsuit$ 



0

٢

¢

2424

۲



⊕ B

Ø

2.0

¢