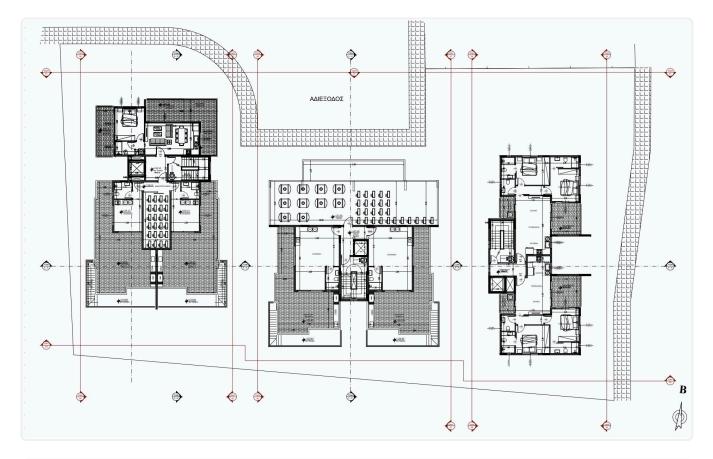

ed

| Covered veranda          | 12.5 m <sup>2</sup> |
|--------------------------|---------------------|
| Parking spaces           | 1                   |
| Energy efficiency rating | А                   |
| Year of<br>Construction  | 2026                |
| Status                   | Under construction  |





#### Facilities

Aircondition · Provision
Parking · Covered
Solar water heater
Solar photovoltaic panels, Provision

Quiet Area

Panoramic view

Double glazing

Pressurized water system

Easy access to main roads

| Features |
|----------|
|----------|

- Veranda
- Modern design
- Near amenities
- Open plan
- Spacious rooms
- Thermal insulation

### Gallery





















## Floor plans



124.60

 $\blacklozenge \diamondsuit$ 



0

٢

¢

2424

۲



⊕ B

Ø

2.0

¢