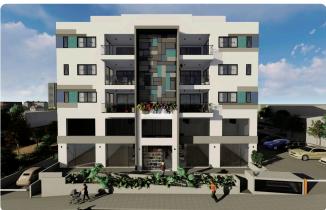

| Status                   | Under construction  |





## Facilities

Aircondition · Provision
 Parking · Covered
 Solar water heater
 Solar photovoltaic panels, Provision

## Features

- Veranda
- En suite Bathroom
- Panoramic view
- Roof Garden
- Open plan
- Spacious rooms
- Thermal insulation

| $\checkmark$ | Quiet Area                |
|--------------|---------------------------|
| $\checkmark$ | Modern design             |
| $\checkmark$ | Near amenities            |
| $\checkmark$ | Double glazing            |
| $\checkmark$ | Pressurized water system  |
| ~            | Easy access to main roads |

## Gallery





















## Floor plans



124.60

 $\blacklozenge \diamondsuit$ 



2424

۲

0

٢

 $\blacklozenge$ 



⊕ B

Ø

2.0

¢