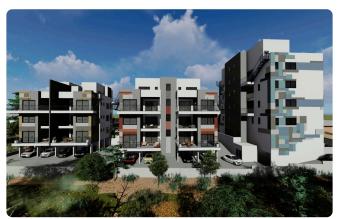

| Status                   | Under construction  |





## Facilities

Aircondition · Provision
 Parking · Covered
 Solar water heater
 Solar photovoltaic panels, Provision

## Features

- Veranda
- En suite Bathroom
- Panoramic view
- Roof Garden
- Open plan
- Spacious rooms
- Thermal insulation

| $\checkmark$ | Quiet Area                |
|--------------|---------------------------|
| $\checkmark$ | Modern design             |
| $\checkmark$ | Near amenities            |
| $\checkmark$ | Double glazing            |
| $\checkmark$ | Pressurized water system  |
| ~            | Easy access to main roads |

## Gallery





















## Floor plans



124.60

 $\blacklozenge \diamondsuit$ 



2424

۲

0

٢

 $\blacklozenge$ 



⊕ B

Ø

2.0

¢