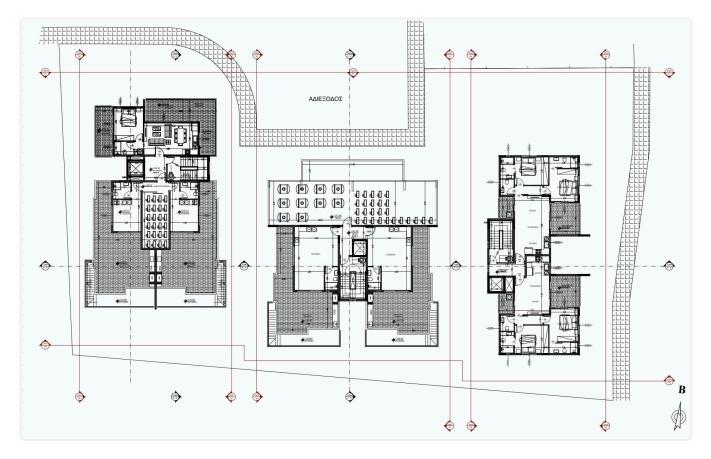

## Floor plans

124.60

 $\blacklozenge \diamondsuit$ 

2424

۲

0

٢

 $\blacklozenge$ 