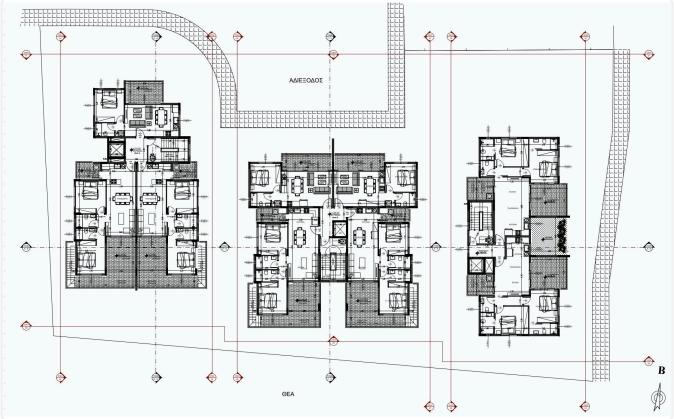

## Floor plans

124.60

 $\blacklozenge \diamondsuit$ 

2424

۲

0

٢

 $\blacklozenge$ 