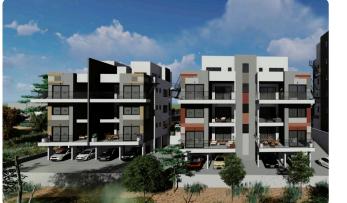

| Status                   | Under construction  |





## Facilities

Aircondition · Provision
 Parking · Covered
 Solar water heater
 Solar photovoltaic panels, Provision

## Features

- Veranda
- En suite Bathroom
- Panoramic view
- Roof Garden
- Open plan
- Spacious rooms
- Thermal insulation

| $\checkmark$ | Quiet Area                |
|--------------|---------------------------|
| $\checkmark$ | Modern design             |
| $\checkmark$ | Near amenities            |
| $\checkmark$ | Double glazing            |
| $\checkmark$ | Pressurized water system  |
| ~            | Easy access to main roads |

## Gallery





















## Floor plans



124.60

 $\blacklozenge \diamondsuit$ 



2424

۲

0

٢

 $\blacklozenge$ 



⊕ B

Ø

2.0

¢