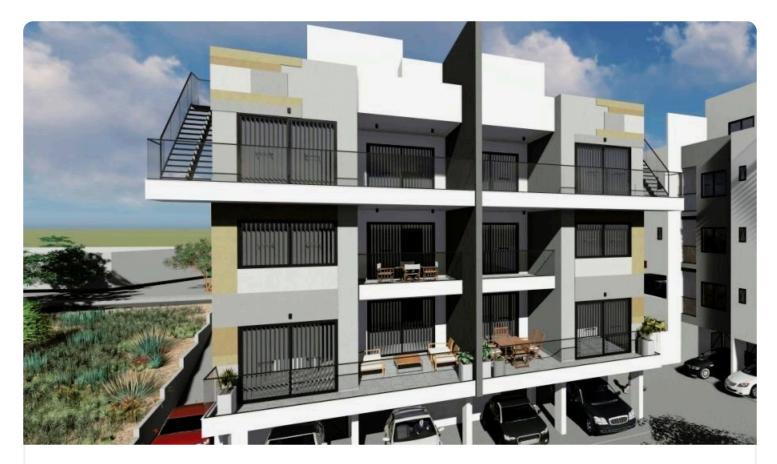

Reference 8277

| 2 Bed Penthouse with roof garden in Ekali, Limassol |            | €548,000 +vat |                           |
|-----------------------------------------------------|------------|---------------|---------------------------|
| Ekali, Limassol                                     | 2 Bedrooms | 2 Bathrooms   | 78 m <sup>2</sup> Covered |

| Description                                                                                                                                                                                                                  |                          |                     |
|------------------------------------------------------------------------------------------------------------------------------------------------------------------------------------------------------------------------------|--------------------------|---------------------|
| •2 bedrooms                                                                                                                                                                                                                  | Covered veranda          | 19.5 m²             |
| <ul> <li>2 W/C</li> <li>Internal Area 78m2</li> <li>Covered Verandas 19.5m2</li> <li>Uncovered Verandas 12.5m2</li> <li>Roof Garden 99m2</li> <li>Covered Parking</li> <li>Storage</li> <li>Energy Efficiency "A"</li> </ul> | Uncovered<br>veranda     | 12.5 m <sup>2</sup> |
|                                                                                                                                                                                                                              | Roof garden              | 99 m²               |
|                                                                                                                                                                                                                              | Parking spaces           | 1                   |
|                                                                                                                                                                                                                              | Energy efficiency rating | А                   |
|                                                                                                                                                                                                                              | Year of<br>Construction  | 2026                |
|                                                                                                                                                                                                                              | Status                   | Under construction  |

## Features

- Veranda
- En suite Bathroom
- Panoramic view
- Roof Garden
- Open plan
- Spacious rooms
- Thermal insulation

| $\checkmark$ | Quiet Area                |
|--------------|---------------------------|
| $\checkmark$ | Modern design             |
| $\checkmark$ | Near amenities            |
| $\checkmark$ | Double glazing            |
| $\checkmark$ | Pressurized water system  |
| ~            | Easy access to main roads |