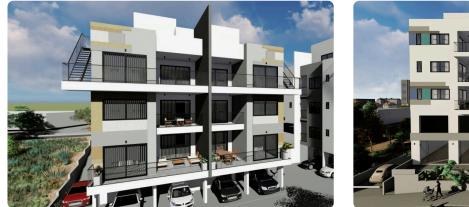

| Status                   | Under construction  |





## Facilities

Aircondition · Provision
 Parking · Covered
 Solar water heater
 Solar photovoltaic panels, Provision

## Features

- Veranda
- En suite Bathroom
- Panoramic view
- Roof Garden
- Open plan
- Spacious rooms
- Thermal insulation

| $\checkmark$ | Quiet Area                |
|--------------|---------------------------|
| $\checkmark$ | Modern design             |
| $\checkmark$ | Near amenities            |
| $\checkmark$ | Double glazing            |
| $\checkmark$ | Pressurized water system  |
| ~            | Easy access to main roads |

## Gallery





















## Floor plans



124.60

 $\blacklozenge \diamondsuit$ 



2424

۲

0

٢

 $\blacklozenge$ 



⊕ B

Ø

2.0

¢