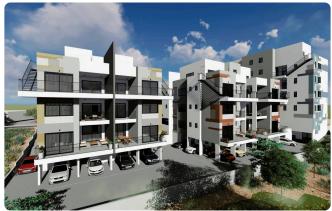

| Status                   | Under construction  |





## Facilities

Aircondition · Provision
 Parking · Covered
 Solar water heater
 Solar photovoltaic panels, Provision

## Features

- Veranda
- En suite Bathroom
- Panoramic view
- Roof Garden
- Open plan
- Spacious rooms
- Thermal insulation

| $\checkmark$ | Quiet Area                |
|--------------|---------------------------|
| $\checkmark$ | Modern design             |
| $\checkmark$ | Near amenities            |
| $\checkmark$ | Double glazing            |
| $\checkmark$ | Pressurized water system  |
| ~            | Easy access to main roads |

## Gallery





















## Floor plans



124.60

 $\blacklozenge \diamondsuit$ 



2424

۲

0

٢

 $\blacklozenge$ 



⊕ B

Ø

2.0

¢