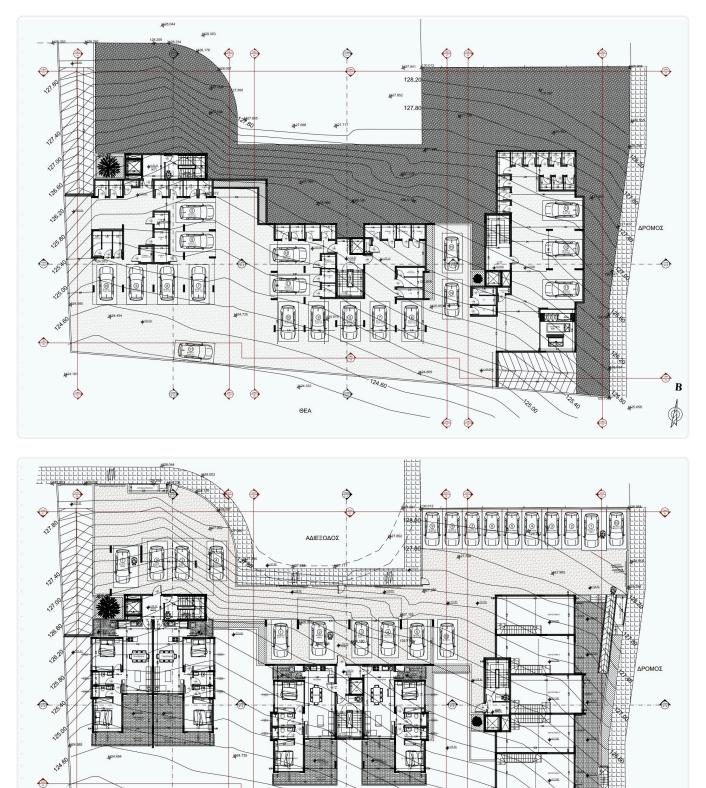

## Floor plans

124.60

 $\blacklozenge \diamondsuit$ 

2424

۲

0

٢

 $\blacklozenge$ 

⊕ B

Ø

2.0

¢