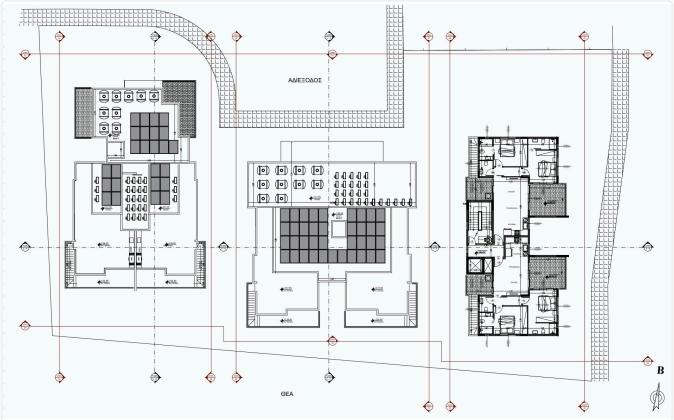

## Floor plans

124.60

 $\blacklozenge \diamondsuit$ 

2424

۲

0

٢

 $\blacklozenge$ 