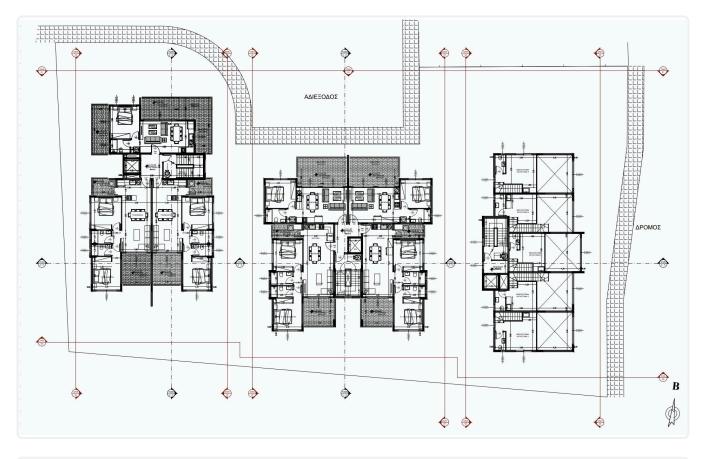

## Floor plans

124.60

 $\blacklozenge \diamondsuit$ 

2424

۲

0

٢

 $\blacklozenge$ 