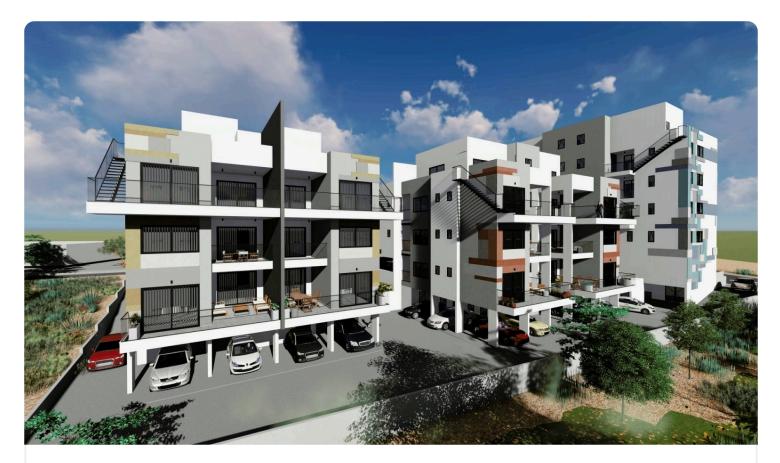

Reference 8276

| 1 Bed Penthouse with large veranda in Ekali, | Limassol  | <b>€238,000</b> +VAT                 |
|----------------------------------------------|-----------|--------------------------------------|
| Ekali, Limassol                              | 1 Bedroom | 1 Bathroom 50 m <sup>2</sup> Covered |
|                                              |           |                                      |

| Description                                                                                                                                                                                        |                             |                     |
|---------------------------------------------------------------------------------------------------------------------------------