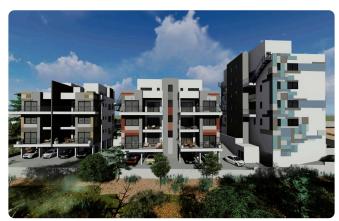

| Status                      | Under construction  |





## Facilities

Aircondition · Provision
 Parking · Covered
 Solar water heater
 Solar photovoltaic panels, Provision

Features

| <            | Veranda            | $\checkmark$ | Quiet Area                |
|--------------|--------------------|--------------|---------------------------|
| <            | Modern design      | <            | Panoramic view            |
| ~            | Near amenities     | <            | Double glazing            |
| $\checkmark$ | Open plan          | ~            | Pressurized water system  |
| <            | Spacious rooms     | ~            | Easy access to main roads |
| $\checkmark$ | Thermal insulation |              |                           |

## Gallery







---

-













## Floor plans



124.60

 $\blacklozenge \diamondsuit$ 



2424

۲

0

٢

¢



⊕ B

Ø

2.0

¢