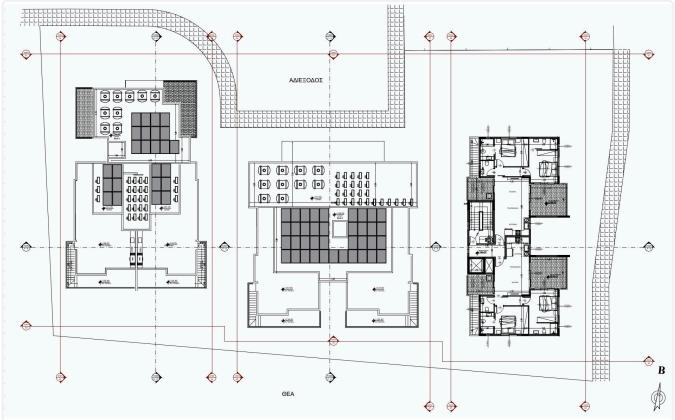

Parking · Covered
 Solar water heater
 Solar photovoltaic panels, Provision

Features

| <            | Veranda            | $\checkmark$ | Quiet Area                |
|--------------|--------------------|--------------|---------------------------|
| <            | Modern design      | <            | Panoramic view            |
| ~            | Near amenities     | <            | Double glazing            |
| $\checkmark$ | Open plan          | ~            | Pressurized water system  |
| <            | Spacious rooms     | ~            | Easy access to main roads |
| $\checkmark$ | Thermal insulation |              |                           |

## Gallery







---

-













## Floor plans



124.60

 $\blacklozenge \diamondsuit$ 



2424

۲

0

٢

¢



⊕ B

Ø

2.0

¢