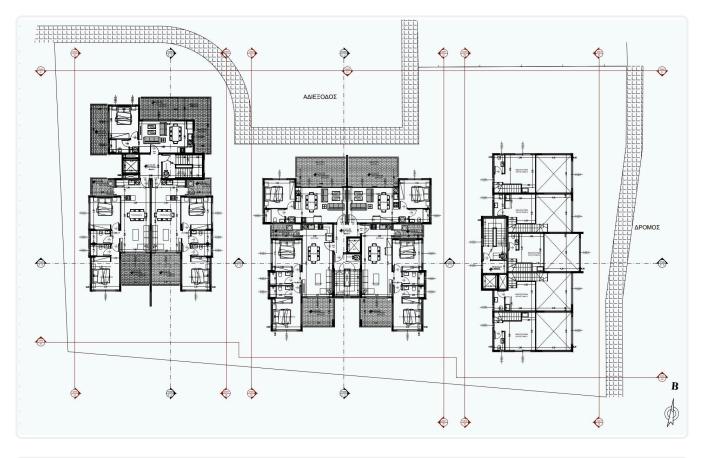

Provision
 Parking · Covered
 Solar water heater
 Solar photovoltaic panels, Provision

Features

| <            | Veranda            | $\checkmark$ | Quiet Area                |
|--------------|--------------------|--------------|---------------------------|
| <            | Modern design      | <            | Panoramic view            |
| ~            | Near amenities     | <            | Double glazing            |
| $\checkmark$ | Open plan          | ~            | Pressurized water system  |
| <            | Spacious rooms     | ~            | Easy access to main roads |
| $\checkmark$ | Thermal insulation |              |                           |

## Gallery







---

-













## Floor plans



124.60

 $\blacklozenge \diamondsuit$ 



2424

۲

0

٢

¢



⊕ B

Ø

2.0

¢