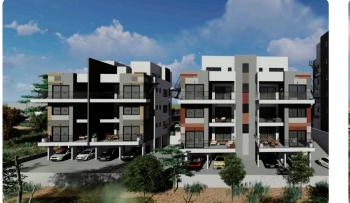

| Status                      | Under construction  |





## Facilities

Aircondition · Provision
 Parking · Covered
 Solar water heater
 Solar photovoltaic panels, Provision

Features

| <            | Veranda            | $\checkmark$ | Quiet Area                |
|--------------|--------------------|--------------|---------------------------|
| <            | Modern design      | <            | Panoramic view            |
| ~            | Near amenities     | <            | Double glazing            |
| $\checkmark$ | Open plan          | ~            | Pressurized water system  |
| <            | Spacious rooms     | ~            | Easy access to main roads |
| $\checkmark$ | Thermal insulation |              |                           |

## Gallery







---

-













## Floor plans



124.60

 $\blacklozenge \diamondsuit$ 



2424

۲

0

٢

¢



⊕ B

Ø

2.0

¢