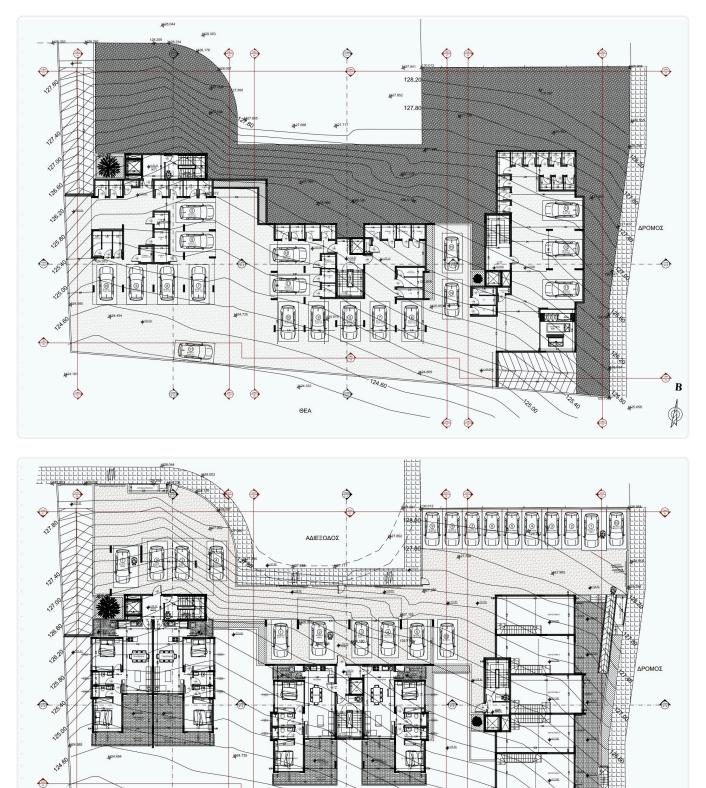

| Under construction  |





## Facilities

Aircondition · Provision
 Parking · Covered
 Solar water heater
 Solar photovoltaic panels, Provision

Features

| <            | Veranda            | $\checkmark$ | Quiet Area                |
|--------------|--------------------|--------------|---------------------------|
| <            | Modern design      | <            | Panoramic view            |
| ~            | Near amenities     | <            | Double glazing            |
| $\checkmark$ | Open plan          | ~            | Pressurized water system  |
| <            | Spacious rooms     | ~            | Easy access to main roads |
| $\checkmark$ | Thermal insulation |              |                           |

## Gallery







---

-













## Floor plans



124.60

 $\blacklozenge \diamondsuit$ 



2424

۲

0

٢

¢



⊕ B

Ø

2.0

¢