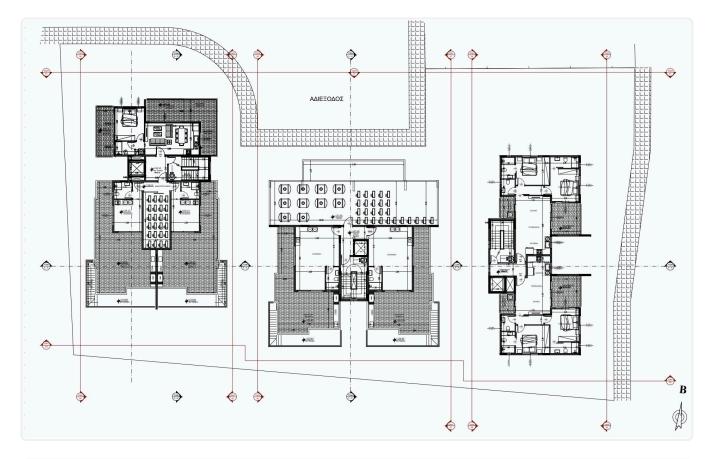

n
 Parking · Covered
 Solar water heater
 Solar photovoltaic panels, Provision

Features

| <            | Veranda            | $\checkmark$ | Quiet Area                |
|--------------|--------------------|--------------|---------------------------|
| <            | Modern design      | <            | Panoramic view            |
| ~            | Near amenities     | <            | Double glazing            |
| $\checkmark$ | Open plan          | ~            | Pressurized water system  |
| <            | Spacious rooms     | ~            | Easy access to main roads |
| $\checkmark$ | Thermal insulation |              |                           |

## Gallery







---

-













## Floor plans



124.60

 $\blacklozenge \diamondsuit$ 



2424

۲

0

٢

¢



⊕ B

Ø

2.0

¢