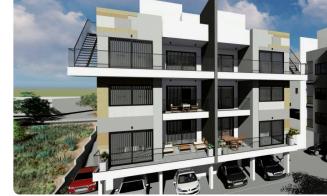

| Status                      | Under construction  |





## Facilities

Aircondition · Provision
 Parking · Covered
 Solar water heater
 Solar photovoltaic panels, Provision

Features

| <            | Veranda            | $\checkmark$ | Quiet Area                |
|--------------|--------------------|--------------|---------------------------|
| <            | Modern design      | <            | Panoramic view            |
| ~            | Near amenities     | <            | Double glazing            |
| $\checkmark$ | Open plan          | ~            | Pressurized water system  |
| <            | Spacious rooms     | ~            | Easy access to main roads |
| $\checkmark$ | Thermal insulation |              |                           |

## Gallery







---

-













## Floor plans



124.60

 $\blacklozenge \diamondsuit$ 



2424

۲

0

٢

¢



⊕ B

Ø

2.0

¢