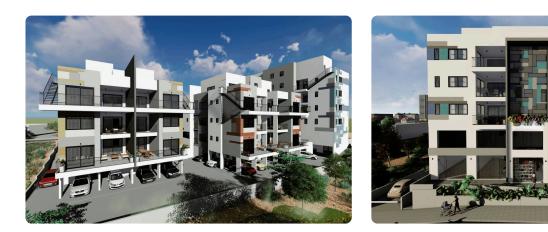

| Status                      | Under construction  |





## Facilities

Aircondition · Provision
 Parking · Covered
 Solar water heater
 Solar photovoltaic panels, Provision

Features

| <            | Veranda            | $\checkmark$ | Quiet Area                |
|--------------|--------------------|--------------|---------------------------|
| <            | Modern design      | <            | Panoramic view            |
| ~            | Near amenities     | <            | Double glazing            |
| $\checkmark$ | Open plan          | ~            | Pressurized water system  |
| <            | Spacious rooms     | ~            | Easy access to main roads |
| $\checkmark$ | Thermal insulation |              |                           |

## Gallery







---

-













## Floor plans



124.60

 $\blacklozenge \diamondsuit$ 



2424

۲

0

٢

¢



⊕ B

Ø

2.0

¢