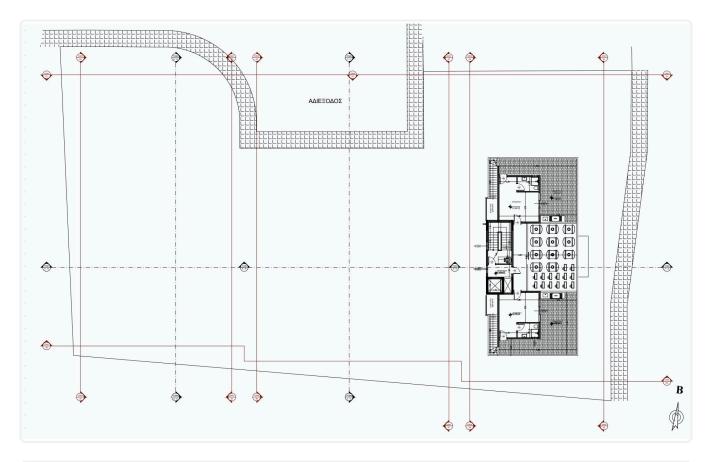

## Floor plans

124.60

 $\blacklozenge \diamondsuit$ 

2424

۲

0

٢

¢

⊕ B

Ø

2.0

¢