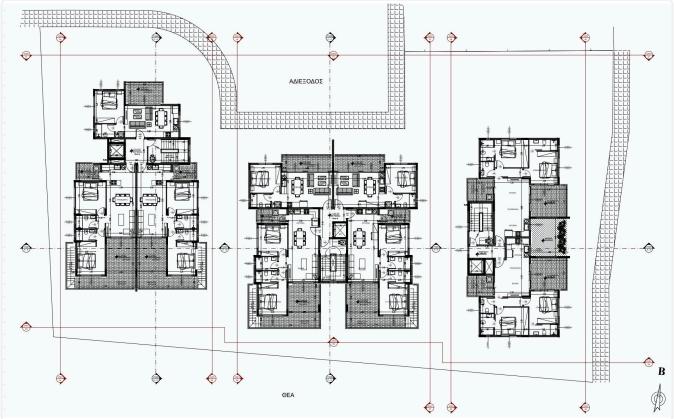

ovision
 Parking · Covered
 Solar water heater
 Solar photovoltaic panels, Provision

Features

| <            | Veranda            | $\checkmark$ | Quiet Area                |
|--------------|--------------------|--------------|---------------------------|
| <            | Modern design      | <            | Panoramic view            |
| ~            | Near amenities     | <            | Double glazing            |
| $\checkmark$ | Open plan          | ~            | Pressurized water system  |
| <            | Spacious rooms     | ~            | Easy access to main roads |
| $\checkmark$ | Thermal insulation |              |                           |

## Gallery







---

-













## Floor plans



124.60

 $\blacklozenge \diamondsuit$ 



2424

۲

0

٢

¢



⊕ B

Ø

2.0

¢