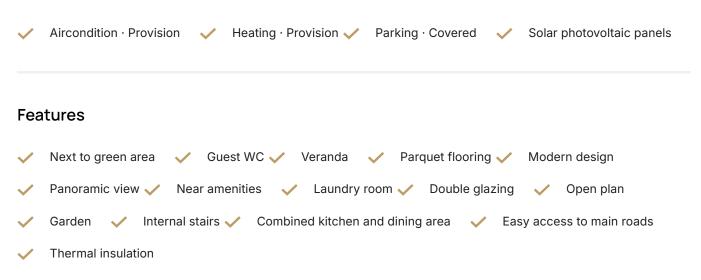

ached House in Trimiklini, Limassol |            | €250,000 +vat |                            |
|---------------------------------------------------|------------|---------------|----------------------------|
| Trimiklini, Limassol                              | 2 Bedrooms | 2 Bathrooms   | 118 m <sup>2</sup> Covered |

- •2 bedrooms
- •2 W/C
- Internal Area 118m2
- •Plot Area 300m2
- Garden
- Covered Parking
- Photovoltaic Panels
- •Energy Efficiency ''A''

| Plot                     | 300 m <sup>2</sup>    |
|--------------------------|-----------------------|
| Parking spaces           | 1                     |
| Energy efficiency rating | А                     |
| Year of construction     | 2025                  |
| Status                   | Under<br>construction |





## Facilities



## Gallery















## Floor plans