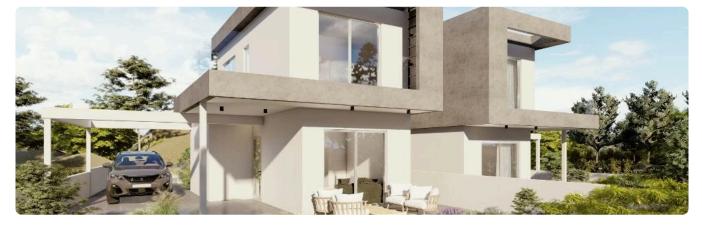

Reference 8270

| 2 Bed Semi-Detached House in Trimiklini, Limassol |            | €250,000 +vat |                            |
|---------------------------------------------------|------------|---------------|----------------------------|
| Trimiklini, Limassol                              | 2 Bedrooms | 2 Bathrooms   | 118 m <sup>2</sup> Covered |

- •2 bedrooms
- •2 W/C
- Internal Area 118m2
- •Plot Area 300m2
- Garden
- Covered Parking
- Photovoltaic Panels
- •Energy Efficiency ''A''

| Plot                     | 300 m <sup>2</sup>    |
|--------------------------|-----------------------|
| Parking spaces           | 1                     |
| Energy efficiency rating | А                     |
| Year of construction     | 2025                  |
| Status                   | Under<br>construction |