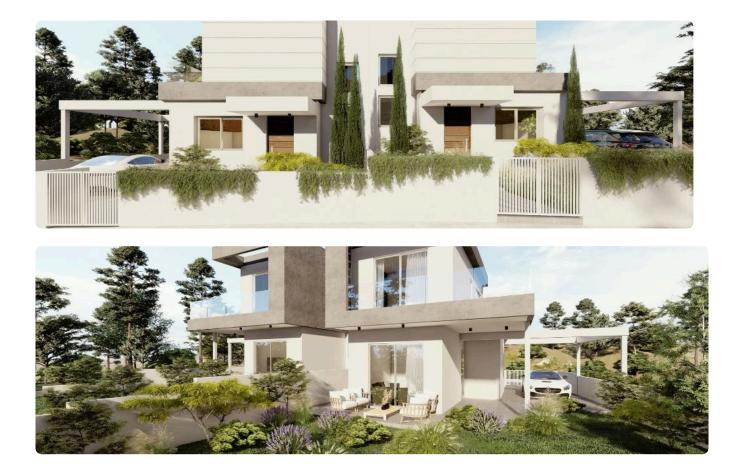

Reference 8270

| 2 Bed Semi-Detached House in Trimiklini, Limassol |            | €250,000 +vat |                            |
|---------------------------------------------------|------------|---------------|----------------------------|
| Trimiklini, Limassol                              | 2 Bedrooms | 2 Bathrooms   | 118 m <sup>2</sup> Covered |

- •2 bedrooms
- •2 W/C
- Internal Area 118m2
- •Plot Area 300m2
- Garden
- Covered Parking
- Photovoltaic Panels
- •Energy Efficiency ''A''

| Plot                     | 300 m <sup>2</sup>    |
|--------------------------|-----------------------|
| Parking spaces           | 1                     |
| Energy efficiency rating | А                     |
| Year of construction     | 2025                  |
| Status                   | Under<br>construction |

## Gallery