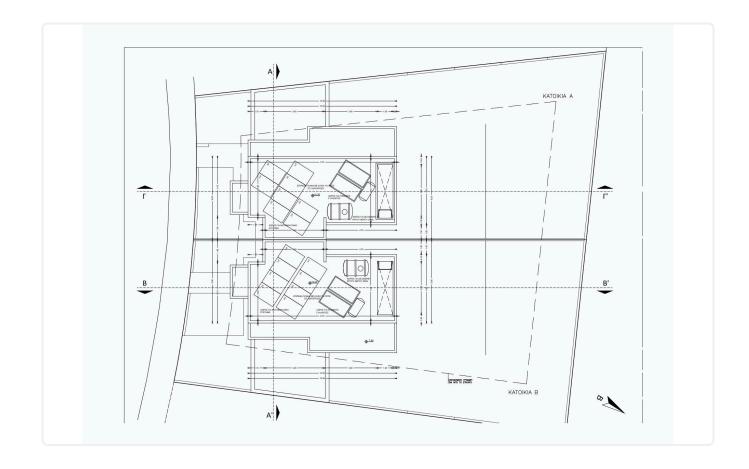

€250,000 +vat |                            |
|---------------------------------------------------|------------|---------------|----------------------------|
| Trimiklini, Limassol                              | 2 Bedrooms | 2 Bathrooms   | 118 m <sup>2</sup> Covered |

- •2 bedrooms
- •2 W/C
- Internal Area 118m2
- •Plot Area 300m2
- Garden
- Covered Parking
- Photovoltaic Panels
- •Energy Efficiency ''A''

| Plot                     | 300 m <sup>2</sup>    |
|--------------------------|-----------------------|
| Parking spaces           | 1                     |
| Energy efficiency rating | А                     |
| Year of construction     | 2025                  |
| Status                   | Under<br>construction |





## Facilities



## Gallery















## Floor plans