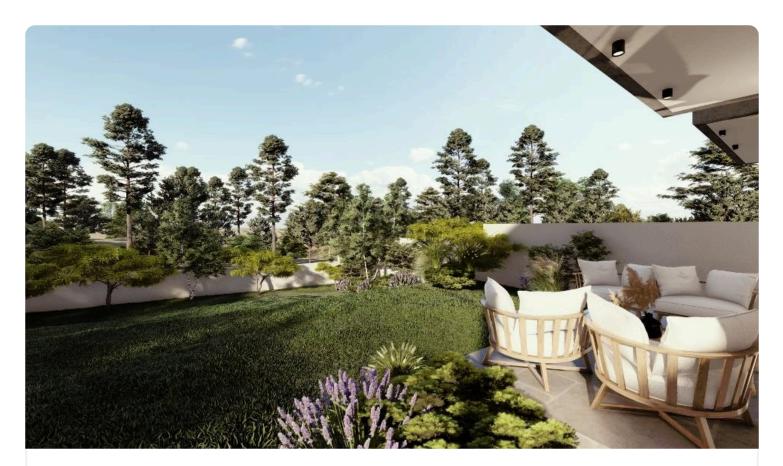

- •2 bedrooms
- •2 W/C
- Internal Area 118m2
- •Plot Area 300m2
- Garden
- Covered Parking
- Photovoltaic Panels
- •Energy Efficiency ''A''

| Plot                     | 300 m <sup>2</sup>    |
|--------------------------|-----------------------|
| Parking spaces           | 1                     |
| Energy efficiency rating | А                     |
| Year of construction     | 2025                  |
| Status                   | Under<br>construction |

## Gallery