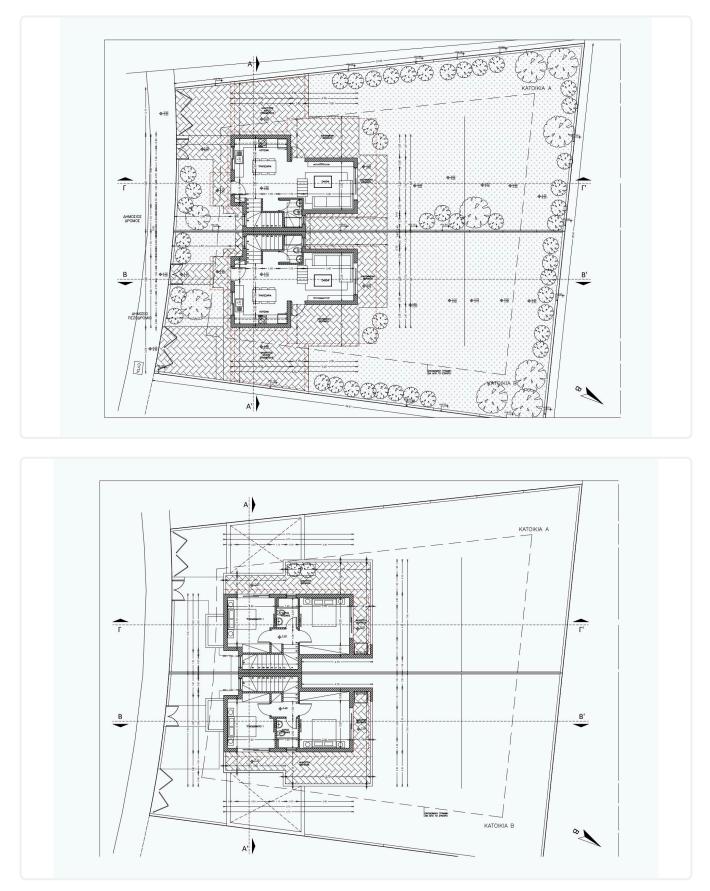

| €250,000 +vat |                            |
|---------------------------------------------------|------------|---------------|----------------------------|
| Trimiklini, Limassol                              | 2 Bedrooms | 2 Bathrooms   | 118 m <sup>2</sup> Covered |

- •2 bedrooms
- •2 W/C
- Internal Area 118m2
- •Plot Area 300m2
- Garden
- Covered Parking
- Photovoltaic Panels
- •Energy Efficiency ''A''

| Plot                     | 300 m <sup>2</sup>    |
|--------------------------|-----------------------|
| Parking spaces           | 1                     |
| Energy efficiency rating | А                     |
| Year of construction     | 2025                  |
| Status                   | Under<br>construction |





## Facilities



## Gallery















## Floor plans