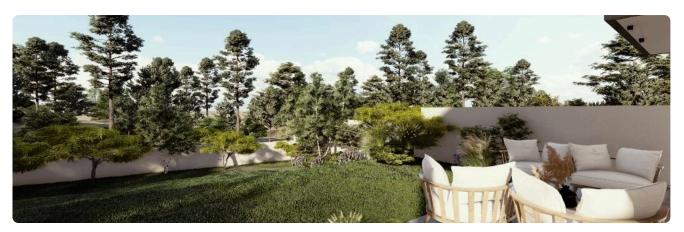

Trimiklini, Limassol |            | €250,000 +vat |                            |
|---------------------------------------------------|------------|---------------|----------------------------|
| Trimiklini, Limassol                              | 2 Bedrooms | 2 Bathrooms   | 118 m <sup>2</sup> Covered |

- •2 bedrooms
- •2 W/C
- Internal Area 118m2
- •Plot Area 300m2
- Garden
- Covered Parking
- Photovoltaic Panels
- •Energy Efficiency ''A''

| Plot                     | 300 m <sup>2</sup>    |
|--------------------------|-----------------------|
| Parking spaces           | 1                     |
| Energy efficiency rating | А                     |
| Year of construction     | 2025                  |
| Status                   | Under<br>construction |





## Facilities



## Gallery















## Floor plans