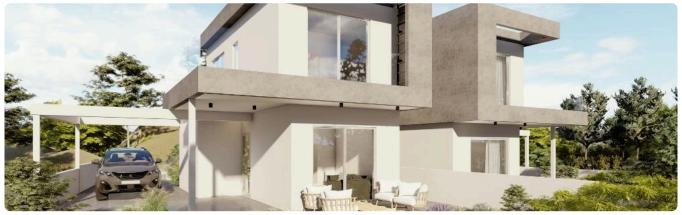

Reference 8269

2 Bed Semi-Detached House in Trimiklini, Limassol

€250,000 +VAT

Trimiklini, Limassol

2 Bedrooms

2 Bathrooms 118 m<sup>2</sup> Covered

# Description

- •2 bedrooms
- •2 W/C
- •Internal Area 118m2
- •Plot Area 300m2
- Garden
- •Covered Parking
- Photovoltaic Panels
- •Energy Efficiency "A"

Plot 300 m<sup>2</sup>

Parking spaces 1

Energy efficiency Α rating