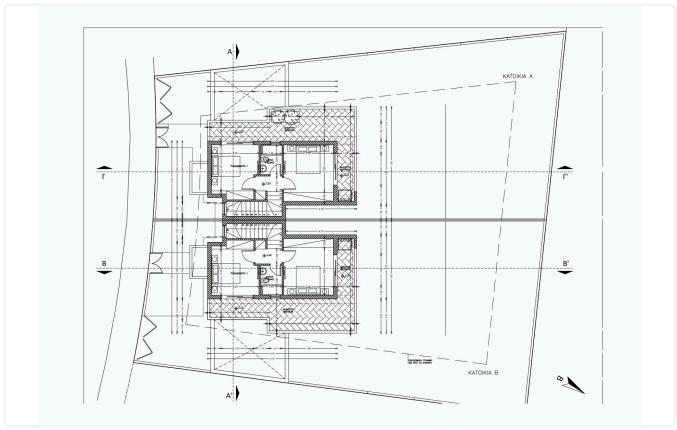

Limassol

2 Bedrooms

2 Bathrooms 118 m<sup>2</sup> Covered

# Description

- •2 bedrooms
- •2 W/C
- •Internal Area 118m2
- •Plot Area 300m2
- Garden
- •Covered Parking
- Photovoltaic Panels
- •Energy Efficiency "A"

Plot 300 m<sup>2</sup>

Parking spaces 1

Energy efficiency Α rating

Year of 2025 construction

Under Status construction





### **Facilities**

✓ Aircondition · Provision ✓ Heating · Provision ✓ Parking · Covered ✓ Solar photovoltaic panels

#### **Features**

- ✓ Next to green area ✓ Guest WC ✓ Veranda ✓ Parquet flooring ✓ Modern design
- ✓ Panoramic view ✓ Near amenities ✓ Laundry room ✓ Double glazing ✓ Open plan
- ✓ Garden ✓ Internal stairs ✓ Combined kitchen and dining area ✓ Easy access to main roads
- Thermal insulation

## Gallery

















# Floor plans