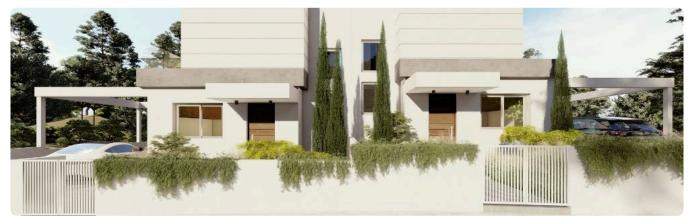

Reference 8269

2 Bed Semi-Detached House in Trimiklini, Limassol

€250,000 +VAT

Trimiklini, Limassol

2 Bedrooms

2 Bathrooms 118 m<sup>2</sup> Covered

# Description

- •2 bedrooms
- •2 W/C
- •Internal Area 118m2
- •Plot Area 300m2
- Garden
- •Covered Parking
- Photovoltaic Panels
- •Energy Efficiency "A"

Plot 300 m<sup>2</sup>

Parking spaces 1

Energy efficiency Α rating

#### **Features**

- ✓ Next to green area ✓ Guest WC ✓ Veranda ✓ Parquet flooring ✓ Modern design
- ✓ Panoramic view ✓ Near amenities ✓ Laundry room ✓ Double glazing ✓ Open plan
- ✓ Garden ✓ Internal stairs ✓ Combined kitchen and dining area ✓ Easy access to main roads
- Thermal insulation