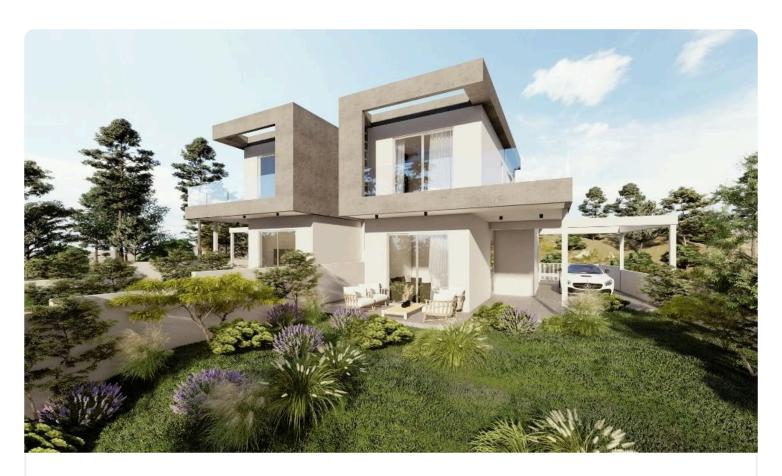

Reference 8269

2 Bed Semi-Detached House in Trimiklini, Limassol

€250,000 +VAT

Trimiklini, Limassol

2 Bedrooms

2 Bathrooms 118 m<sup>2</sup> Covered

# Description

- •2 bedrooms
- •2 W/C
- •Internal Area 118m2
- •Plot Area 300m2
- Garden
- •Covered Parking
- Photovoltaic Panels
- •Energy Efficiency "A"

Plot 300 m<sup>2</sup>

Parking spaces 1

Energy efficiency Α rating

#### **Features**

- ✓ Next to green area ✓ Guest WC ✓ Veranda ✓ Parquet flooring ✓ Modern design
- ✓ Panoramic view ✓ Near amenities ✓ Laundry room ✓ Double glazing ✓ Open plan
- ✓ Garden ✓ Internal stairs ✓ Combined kitchen and dining area ✓ Easy access to main roads
- Thermal insulation