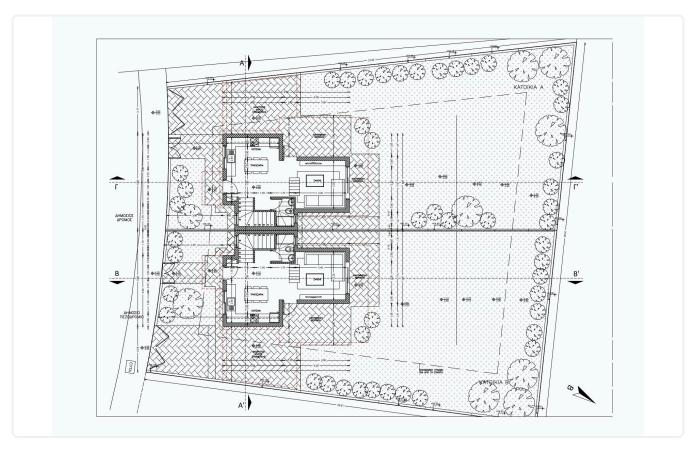

, Limassol

2 Bedrooms

2 Bathrooms 118 m<sup>2</sup> Covered

# Description

- •2 bedrooms
- •2 W/C
- •Internal Area 118m2
- •Plot Area 300m2
- Garden
- •Covered Parking
- Photovoltaic Panels
- •Energy Efficiency "A"

Plot 300 m<sup>2</sup>

Parking spaces 1

Energy efficiency Α rating

Year of 2025 construction

Under Status construction





### **Facilities**

✓ Aircondition · Provision ✓ Heating · Provision ✓ Parking · Covered ✓ Solar photovoltaic panels

#### **Features**

- ✓ Next to green area ✓ Guest WC ✓ Veranda ✓ Parquet flooring ✓ Modern design
- ✓ Panoramic view ✓ Near amenities ✓ Laundry room ✓ Double glazing ✓ Open plan
- ✓ Garden ✓ Internal stairs ✓ Combined kitchen and dining area ✓ Easy access to main roads
- Thermal insulation

## Gallery

















# Floor plans