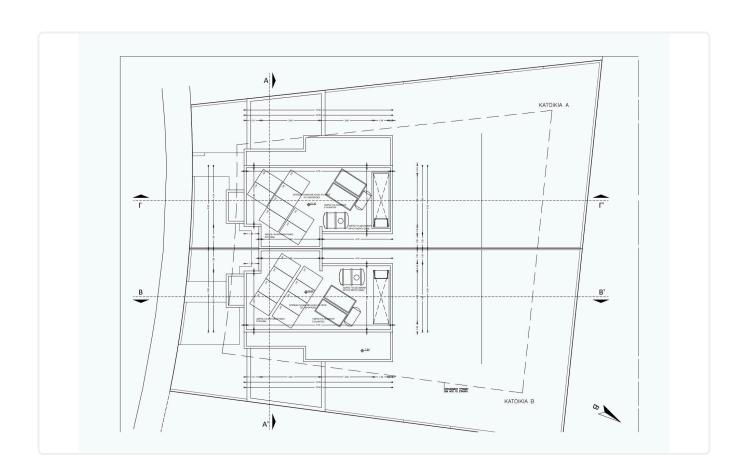

ol

2 Bedrooms

2 Bathrooms 118 m<sup>2</sup> Covered

# Description

- •2 bedrooms
- •2 W/C
- •Internal Area 118m2
- •Plot Area 300m2
- Garden
- •Covered Parking
- Photovoltaic Panels
- •Energy Efficiency "A"

Plot 300 m<sup>2</sup>

Parking spaces 1

Energy efficiency Α rating

Year of 2025 construction

Under Status construction





### **Facilities**

✓ Aircondition · Provision ✓ Heating · Provision ✓ Parking · Covered ✓ Solar photovoltaic panels

#### **Features**

- ✓ Next to green area ✓ Guest WC ✓ Veranda ✓ Parquet flooring ✓ Modern design
- ✓ Panoramic view ✓ Near amenities ✓ Laundry room ✓ Double glazing ✓ Open plan
- ✓ Garden ✓ Internal stairs ✓ Combined kitchen and dining area ✓ Easy access to main roads
- Thermal insulation

## Gallery

















# Floor plans