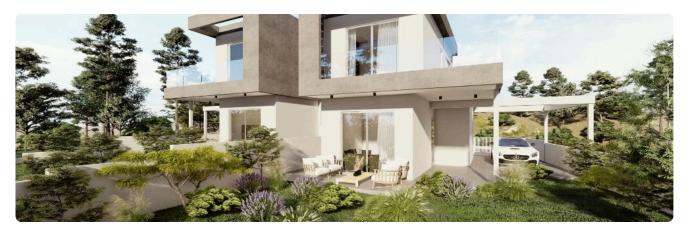

Reference 8269

2 Bed Semi-Detached House in Trimiklini, Limassol

€250,000 +VAT

Trimiklini, Limassol

2 Bedrooms

2 Bathrooms 118 m<sup>2</sup> Covered

# Description

- •2 bedrooms
- •2 W/C
- •Internal Area 118m2
- •Plot Area 300m2
- Garden
- •Covered Parking
- Photovoltaic Panels
- •Energy Efficiency "A"

Plot 300 m<sup>2</sup>

Parking spaces 1

Energy efficiency Α rating

#### **Features**

- ✓ Next to green area ✓ Guest WC ✓ Veranda ✓ Parquet flooring ✓ Modern design
- ✓ Panoramic view ✓ Near amenities ✓ Laundry room ✓ Double glazing ✓ Open plan
- ✓ Garden ✓ Internal stairs ✓ Combined kitchen and dining area ✓ Easy access to main roads
- Thermal insulation