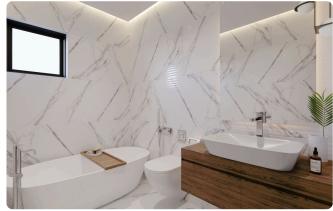

Reference 8218

1 Bed Penthouse Apartment in Ekali, Limassol

€205,000 +VAT

Ekali, Limassol 1 Bedroom 1 Bathroom 50 m² Covered

## Description

- •1 bedroom
- •1 W/C
- •Internal Area 50m2
- •Covered Veranda 17m2
- Covered Parking
- Storage
- •Energy Efficiency "A"

Covered veranda 17 m²

Parking spaces 1

Energy efficiency rating A

Year of 2026 Construction

Status Under construction





### **Facilities**

- ✓ Aircondition · Provision
- Elevator
- Solar water heater

- ✓ Parking · Covered
- Storage

### **Features**

- Veranda
- Modern design
- Open plan
- Sound insulation

- ✓ CCTV
- Near amenities
- Pressurized water system
- Thermal insulation

# Gallery



























# Floor plans