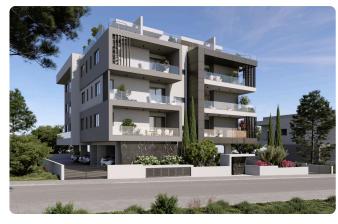

Reference 8218

1 Bed Penthouse Apartment in Ekali, Limassol

€205,000 +VAT

Ekali, Limassol 1 Bedroom 1 Bathroom 50 m² Covered

## Description

- •1 bedroom
- •1 W/C
- •Internal Area 50m2
- •Covered Veranda 17m2
- Covered Parking
- Storage
- •Energy Efficiency "A"

Covered veranda 17 m²

Parking spaces 1

Energy efficiency rating A

Year of 2026 Construction

Status Under construction





### **Facilities**

- ✓ Aircondition · Provision
- Elevator
- Solar water heater

- ✓ Parking · Covered
- Storage

### **Features**

- Veranda
- Modern design
- Open plan
- Sound insulation

- ✓ CCTV
- Near amenities
- Pressurized water system
- Thermal insulation

# Gallery



























# Floor plans