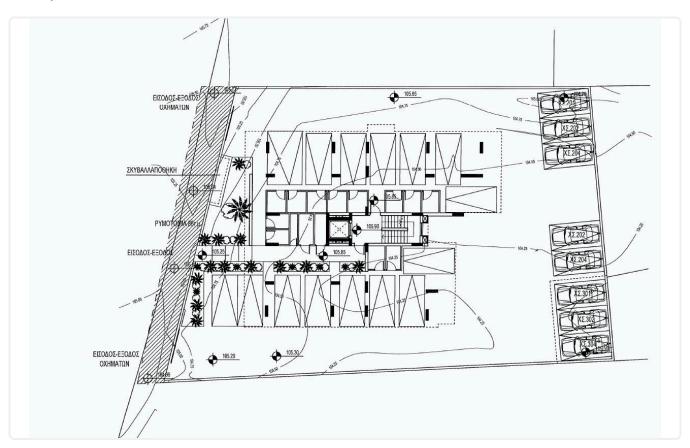

Reference 8218

1 Bed Penthouse Apartment in Ekali, Limassol

€205,000 +VAT

Ekali, Limassol 1 Bedroom 1 Bathroom 50 m² Covered

## Description

- •1 bedroom
- •1 W/C
- •Internal Area 50m2
- •Covered Veranda 17m2
- Covered Parking
- Storage
- •Energy Efficiency "A"

Covered veranda 17 m²

Parking spaces 1

Energy efficiency rating A

Year of 2026 Construction

Status Under construction





### **Facilities**

- ✓ Aircondition · Provision
- Elevator
- Solar water heater

- ✓ Parking · Covered
- Storage

### **Features**

- Veranda
- Modern design
- Open plan
- Sound insulation

- ✓ CCTV
- Near amenities
- Pressurized water system
- Thermal insulation

# Gallery



























# Floor plans