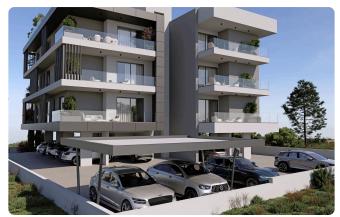

Reference 8218

1 Bed Penthouse Apartment in Ekali, Limassol

€205,000 +VAT

Ekali, Limassol 1 Bedroom 1 Bathroom 50 m² Covered

## Description

- •1 bedroom
- •1 W/C
- •Internal Area 50m2
- •Covered Veranda 17m2
- Covered Parking
- Storage
- •Energy Efficiency "A"

Covered veranda 17 m²

Parking spaces 1

Energy efficiency rating A

Year of 2026 Construction

Status Under construction





### **Facilities**

- ✓ Aircondition · Provision
- Elevator
- Solar water heater

- ✓ Parking · Covered
- Storage

### **Features**

- Veranda
- Modern design
- Open plan
- Sound insulation

- ✓ CCTV
- Near amenities
- Pressurized water system
- Thermal insulation

# Gallery



























# Floor plans