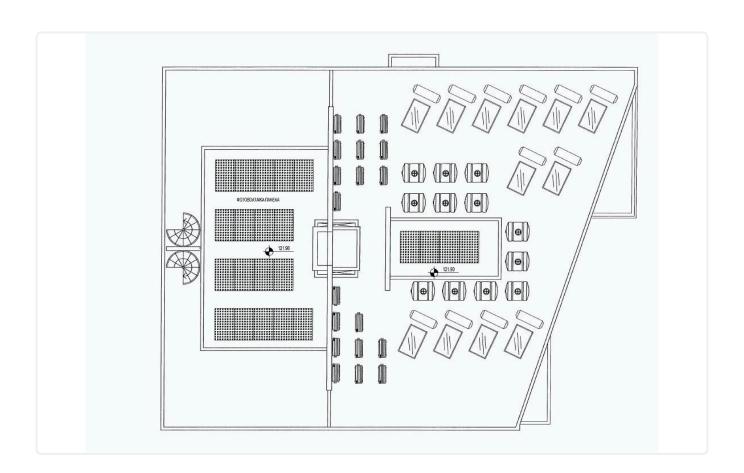

Reference 8218

1 Bed Penthouse Apartment in Ekali, Limassol

€205,000 +VAT

Ekali, Limassol 1 Bedroom 1 Bathroom 50 m² Covered

## Description

- •1 bedroom
- •1 W/C
- •Internal Area 50m2
- •Covered Veranda 17m2
- Covered Parking
- Storage
- •Energy Efficiency "A"

Covered veranda 17 m²

Parking spaces 1

Energy efficiency rating A

Year of 2026 Construction

Status Under construction





### **Facilities**

- ✓ Aircondition · Provision
- Elevator
- Solar water heater

- ✓ Parking · Covered
- Storage

### **Features**

- Veranda
- Modern design
- Open plan
- Sound insulation

- ✓ CCTV
- Near amenities
- Pressurized water system
- Thermal insulation

# Gallery



























# Floor plans