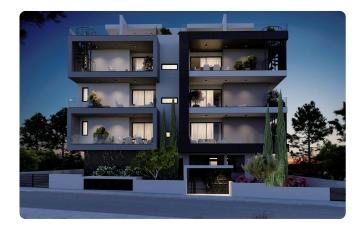

Reference 8218

1 Bed Penthouse Apartment in Ekali, Limassol

€205,000 +VAT

Ekali, Limassol 1 Bedroom 1 Bathroom 50 m² Covered

## Description

- •1 bedroom
- •1 W/C
- •Internal Area 50m2
- •Covered Veranda 17m2
- Covered Parking
- Storage
- •Energy Efficiency "A"

Covered veranda 17 m²

Parking spaces 1

Energy efficiency rating A

Year of 2026 Construction

Status Under construction





### **Facilities**

- ✓ Aircondition · Provision
- Elevator
- Solar water heater

- ✓ Parking · Covered
- Storage

### **Features**

- Veranda
- Modern design
- Open plan
- Sound insulation

- ✓ CCTV
- Near amenities
- Pressurized water system
- Thermal insulation

# Gallery



























# Floor plans