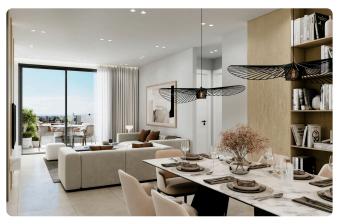

Reference 8218

1 Bed Penthouse Apartment in Ekali, Limassol

€205,000 +VAT

Ekali, Limassol 1 Bedroom 1 Bathroom 50 m² Covered

## Description

- •1 bedroom
- •1 W/C
- •Internal Area 50m2
- •Covered Veranda 17m2
- Covered Parking
- Storage
- •Energy Efficiency "A"

Covered veranda 17 m²

Parking spaces 1

Energy efficiency rating A

Year of 2026 Construction

Status Under construction





### **Facilities**

- ✓ Aircondition · Provision
- Elevator
- Solar water heater

- ✓ Parking · Covered
- Storage

### **Features**

- Veranda
- Modern design
- Open plan
- Sound insulation

- ✓ CCTV
- Near amenities
- Pressurized water system
- Thermal insulation

# Gallery



























# Floor plans