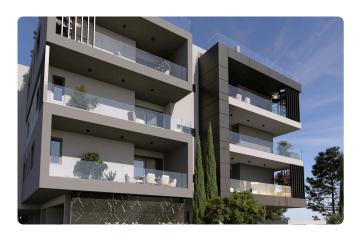

Reference 8218

1 Bed Penthouse Apartment in Ekali, Limassol

€205,000 +VAT

Ekali, Limassol 1 Bedroom 1 Bathroom 50 m² Covered

## Description

- •1 bedroom
- •1 W/C
- •Internal Area 50m2
- •Covered Veranda 17m2
- Covered Parking
- Storage
- •Energy Efficiency "A"

Covered veranda 17 m²

Parking spaces 1

Energy efficiency rating A

Year of 2026 Construction

Status Under construction





### **Facilities**

- ✓ Aircondition · Provision
- Elevator
- Solar water heater

- ✓ Parking · Covered
- Storage

### **Features**

- Veranda
- Modern design
- Open plan
- Sound insulation

- ✓ CCTV
- Near amenities
- Pressurized water system
- Thermal insulation

# Gallery



























# Floor plans