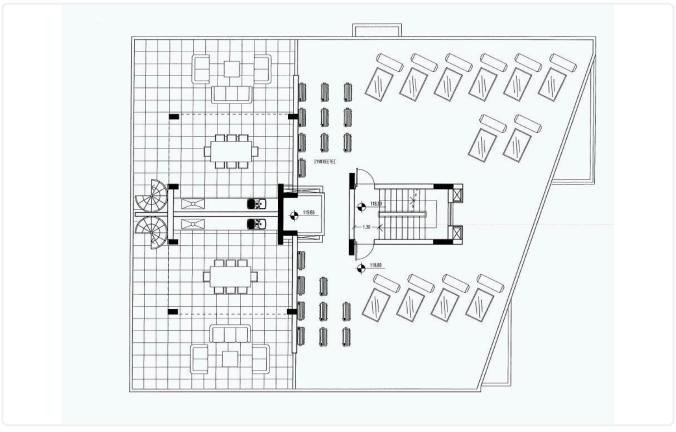

Reference 8218

1 Bed Penthouse Apartment in Ekali, Limassol

€205,000 +VAT

Ekali, Limassol 1 Bedroom 1 Bathroom 50 m² Covered

## Description

- •1 bedroom
- •1 W/C
- •Internal Area 50m2
- •Covered Veranda 17m2
- Covered Parking
- Storage
- •Energy Efficiency "A"

Covered veranda 17 m²

Parking spaces 1

Energy efficiency rating A

Year of 2026 Construction

Status Under construction





### **Facilities**

- ✓ Aircondition · Provision
- Elevator
- Solar water heater

- ✓ Parking · Covered
- Storage

### **Features**

- Veranda
- Modern design
- Open plan
- Sound insulation

- ✓ CCTV
- Near amenities
- Pressurized water system
- Thermal insulation

# Gallery



























# Floor plans