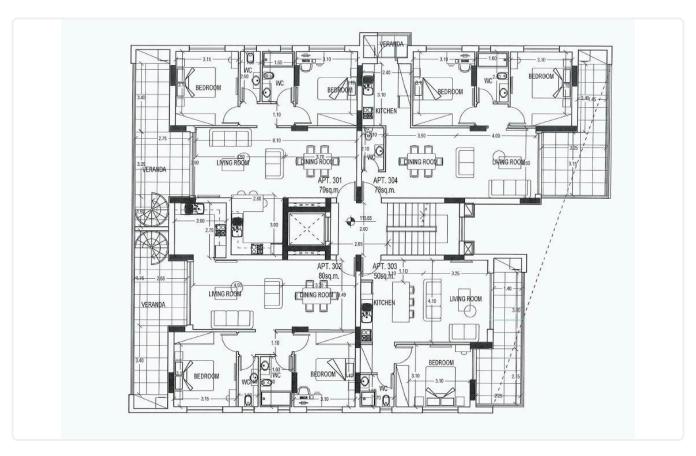

Reference 8218

1 Bed Penthouse Apartment in Ekali, Limassol

€205,000 +VAT

Ekali, Limassol 1 Bedroom 1 Bathroom 50 m² Covered

## Description

- •1 bedroom
- •1 W/C
- •Internal Area 50m2
- •Covered Veranda 17m2
- Covered Parking
- Storage
- •Energy Efficiency "A"

Covered veranda 17 m²

Parking spaces 1

Energy efficiency rating A

Year of 2026 Construction

# Floor plans