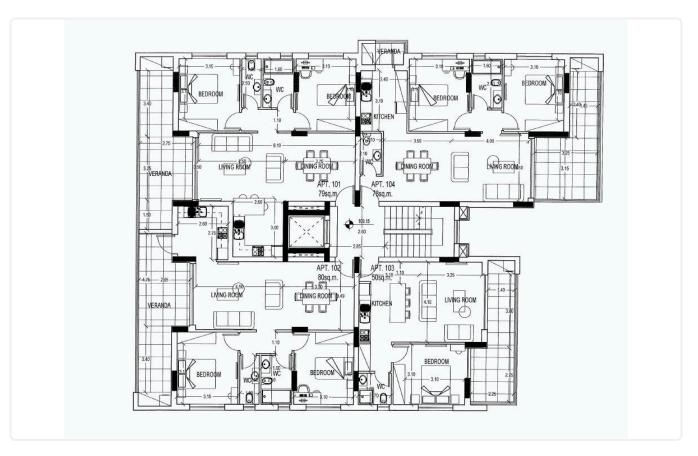

Reference 8218

1 Bed Penthouse Apartment in Ekali, Limassol

€205,000 +VAT

Ekali, Limassol 1 Bedroom 1 Bathroom 50 m² Covered

## Description

- •1 bedroom
- •1 W/C
- •Internal Area 50m2
- •Covered Veranda 17m2
- Covered Parking
- Storage
- •Energy Efficiency "A"

Covered veranda 17 m²

Parking spaces 1

Energy efficiency rating A

Year of 2026 Construction

Status Under construction





### **Facilities**

- ✓ Aircondition · Provision
- Elevator
- Solar water heater

- ✓ Parking · Covered
- Storage

### **Features**

- Veranda
- Modern design
- Open plan
- Sound insulation

- ✓ CCTV
- Near amenities
- Pressurized water system
- Thermal insulation

# Gallery



























# Floor plans