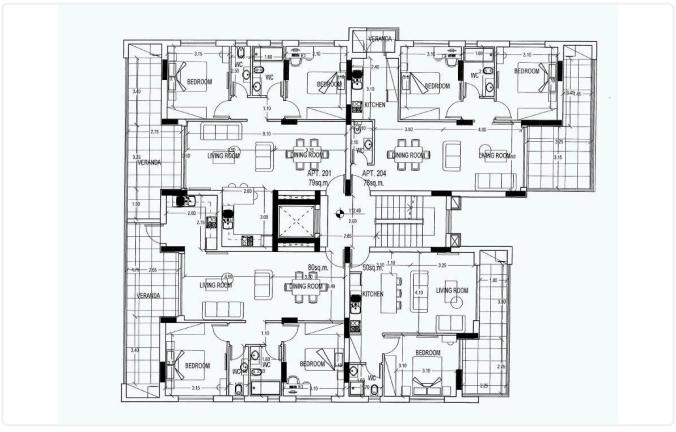

Reference 8218

1 Bed Penthouse Apartment in Ekali, Limassol

€205,000 +VAT

Ekali, Limassol 1 Bedroom 1 Bathroom 50 m² Covered

## Description

- •1 bedroom
- •1 W/C
- •Internal Area 50m2
- •Covered Veranda 17m2
- Covered Parking
- Storage
- •Energy Efficiency "A"

Covered veranda 17 m²

Parking spaces 1

Energy efficiency rating A

Year of 2026 Construction

Status Under construction





### **Facilities**

- ✓ Aircondition · Provision
- Elevator
- Solar water heater

- ✓ Parking · Covered
- Storage

### **Features**

- Veranda
- Modern design
- Open plan
- Sound insulation

- ✓ CCTV
- Near amenities
- Pressurized water system
- Thermal insulation

# Gallery



























# Floor plans