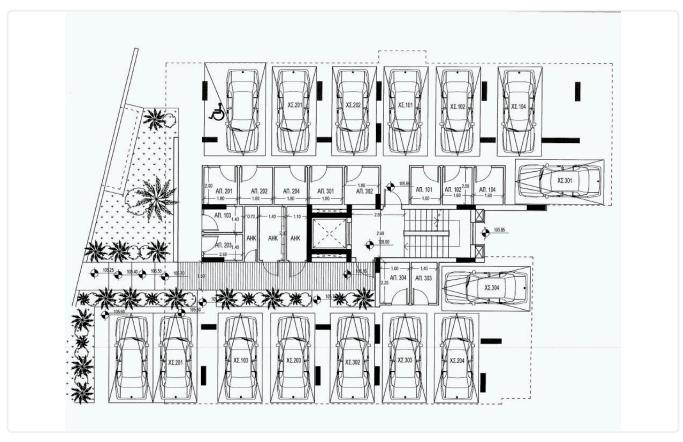

Reference 8218

1 Bed Penthouse Apartment in Ekali, Limassol

€205,000 +VAT

Ekali, Limassol 1 Bedroom 1 Bathroom 50 m² Covered

## Description

- •1 bedroom
- •1 W/C
- •Internal Area 50m2
- •Covered Veranda 17m2
- Covered Parking
- Storage
- •Energy Efficiency "A"

Covered veranda 17 m²

Parking spaces 1

Energy efficiency rating A

Year of 2026 Construction

Status Under construction





### **Facilities**

- ✓ Aircondition · Provision
- Elevator
- Solar water heater

- ✓ Parking · Covered
- Storage

### **Features**

- Veranda
- Modern design
- Open plan
- Sound insulation

- ✓ CCTV
- Near amenities
- Pressurized water system
- Thermal insulation

# Gallery



























# Floor plans