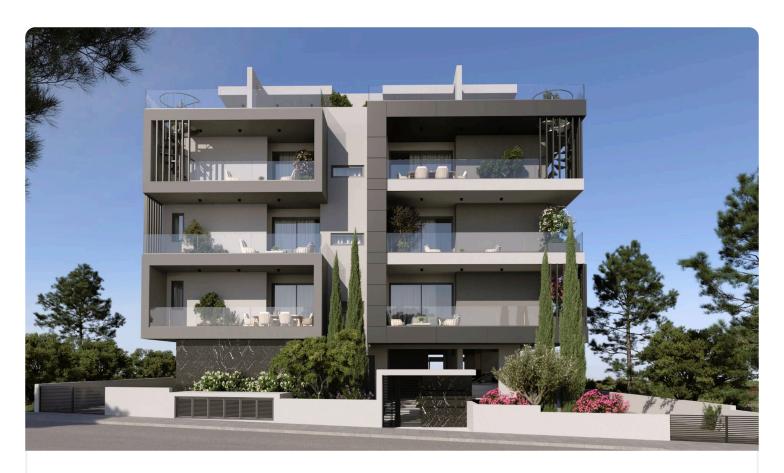

Reference 8218

1 Bed Penthouse Apartment in Ekali, Limassol

€205,000 +VAT

Ekali, Limassol 1 Bedroom 1 Bathroom 50 m² Covered

## Description

- •1 bedroom
- •1 W/C
- •Internal Area 50m2
- •Covered Veranda 17m2
- Covered Parking
- Storage
- •Energy Efficiency "A"

Covered veranda 17 m²

Parking spaces 1

Energy efficiency rating A

Year of 2026 Construction

Status Under construction