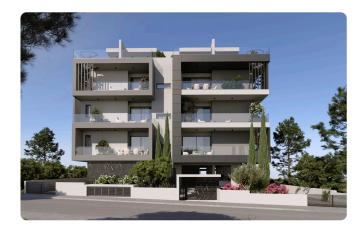

Reference 8218

1 Bed Penthouse Apartment in Ekali, Limassol

€205,000 +VAT

Ekali, Limassol 1 Bedroom 1 Bathroom 50 m² Covered

## Description

- •1 bedroom
- •1 W/C
- •Internal Area 50m2
- •Covered Veranda 17m2
- Covered Parking
- Storage
- •Energy Efficiency "A"

Covered veranda 17 m²

Parking spaces 1

Energy efficiency rating A

Year of 2026 Construction

Status Under construction





### **Facilities**

- ✓ Aircondition · Provision
- Elevator
- Solar water heater

- ✓ Parking · Covered
- Storage

### **Features**

- Veranda
- Modern design
- Open plan
- Sound insulation

- ✓ CCTV
- Near amenities
- Pressurized water system
- Thermal insulation

# Gallery



























# Floor plans