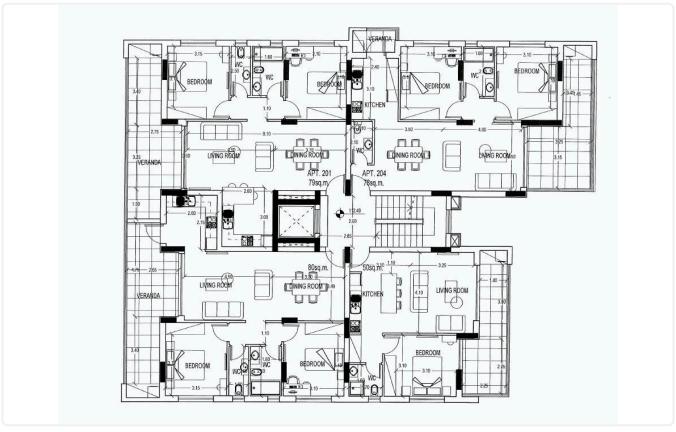

Reference 8216

2 Bed Apartment in Ekali, Limassol

€305,000 +VAT

Ekali, Limassol 2 Bedrooms 2 Bathrooms 80 m<sup>2</sup> Covered

## Description

- •2 bedrooms
- •2 W/C
- •Internal Area 80m2
- •Covered Veranda 17m2
- Covered Parking
- Storage
- •Energy Efficiency "A"

Covered veranda 17 m²

Parking spaces 1

Energy efficiency rating A

Year of 2026 Construction

Status Under construction





### **Facilities**

- ✓ Aircondition · Provision
- Elevator
- Solar water heater

- ✓ Parking · Covered
- Storage

### **Features**

- Veranda
- Modern design
- Open plan
- Sound insulation

- ✓ CCTV
- Near amenities
- Pressurized water system
- Thermal insulation

# Gallery



























# Floor plans