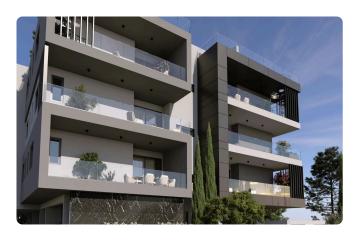

Reference 8216

2 Bed Apartment in Ekali, Limassol

€305,000 +VAT

Ekali, Limassol 2 Bedrooms 2 Bathrooms 80 m<sup>2</sup> Covered

## Description

- •2 bedrooms
- •2 W/C
- •Internal Area 80m2
- •Covered Veranda 17m2
- Covered Parking
- Storage
- •Energy Efficiency "A"

Covered veranda 17 m²

Parking spaces 1

Energy efficiency rating A

Year of 2026 Construction

Status Under construction





### **Facilities**

- ✓ Aircondition · Provision
- Elevator
- Solar water heater

- ✓ Parking · Covered
- Storage

### **Features**

- Veranda
- Modern design
- Open plan
- Sound insulation

- ✓ CCTV
- Near amenities
- Pressurized water system
- Thermal insulation

# Gallery



























# Floor plans