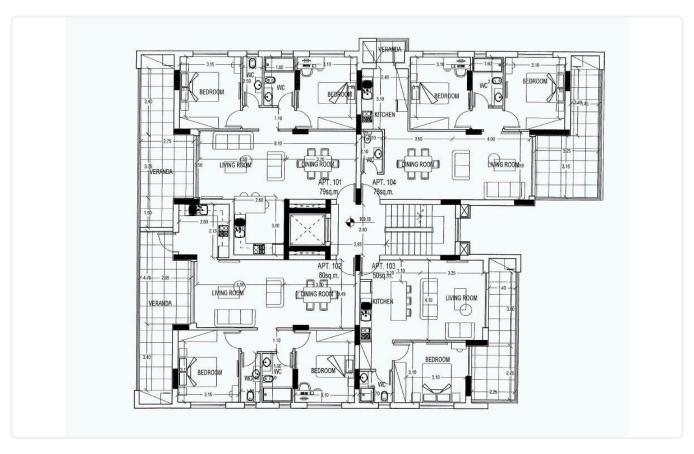

# Floor plans

Reference 8216

2 Bed Apartment in Ekali, Limassol

€305,000 +VAT

Ekali, Limassol 2 Bedrooms 2 Bathrooms 80 m<sup>2</sup> Covered

## Description

- •2 bedrooms
- •2 W/C
- •Internal Area 80m2
- •Covered Veranda 17m2
- Covered Parking
- Storage
- •Energy Efficiency "A"

Covered veranda 17 m²

Parking spaces 1

Energy efficiency rating A

Year of 2026 Construction