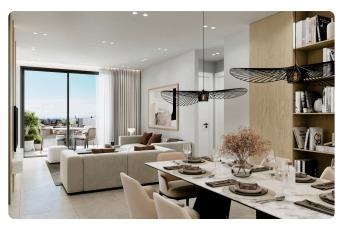

Reference 8216

2 Bed Apartment in Ekali, Limassol

€305,000 +VAT

Ekali, Limassol 2 Bedrooms 2 Bathrooms 80 m<sup>2</sup> Covered

## Description

- •2 bedrooms
- •2 W/C
- •Internal Area 80m2
- •Covered Veranda 17m2
- Covered Parking
- Storage
- •Energy Efficiency "A"

Covered veranda 17 m²

Parking spaces 1

Energy efficiency rating A

Year of 2026 Construction

Status Under construction





### **Facilities**

- ✓ Aircondition · Provision
- Elevator
- Solar water heater

- ✓ Parking · Covered
- Storage

### **Features**

- Veranda
- Modern design
- Open plan
- Sound insulation

- ✓ CCTV
- Near amenities
- Pressurized water system
- Thermal insulation

# Gallery



























# Floor plans