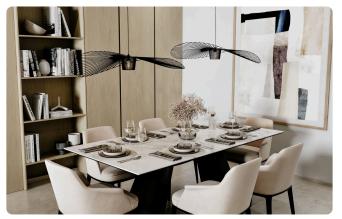

Reference 8216

2 Bed Apartment in Ekali, Limassol

€305,000 +VAT

Ekali, Limassol 2 Bedrooms 2 Bathrooms 80 m<sup>2</sup> Covered

## Description

- •2 bedrooms
- •2 W/C
- •Internal Area 80m2
- •Covered Veranda 17m2
- Covered Parking
- Storage
- •Energy Efficiency "A"

Covered veranda 17 m²

Parking spaces 1

Energy efficiency rating A

Year of 2026 Construction

Status Under construction





### **Facilities**

- ✓ Aircondition · Provision
- Elevator
- Solar water heater

- ✓ Parking · Covered
- Storage

### **Features**

- Veranda
- Modern design
- Open plan
- Sound insulation

- ✓ CCTV
- Near amenities
- Pressurized water system
- Thermal insulation

# Gallery



























# Floor plans