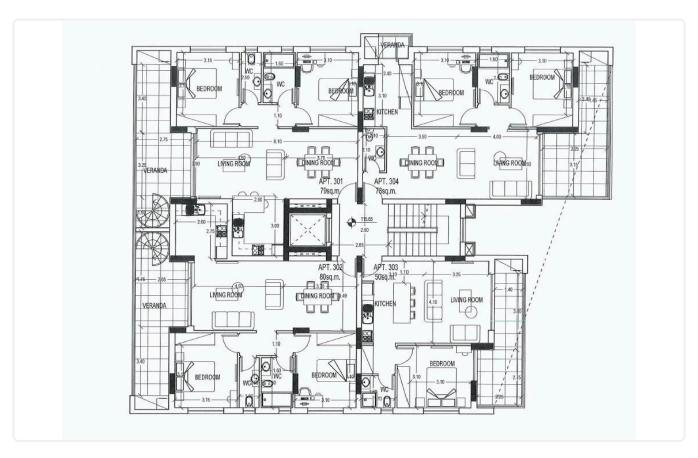

Reference 8216

2 Bed Apartment in Ekali, Limassol

€305,000 +VAT

Ekali, Limassol 2 Bedrooms 2 Bathrooms 80 m<sup>2</sup> Covered

## Description

- •2 bedrooms
- •2 W/C
- •Internal Area 80m2
- •Covered Veranda 17m2
- Covered Parking
- Storage
- •Energy Efficiency "A"

Covered veranda 17 m²

Parking spaces 1

Energy efficiency rating A

Year of 2026 Construction

Status Under construction





### **Facilities**

- ✓ Aircondition · Provision
- Elevator
- Solar water heater

- ✓ Parking · Covered
- Storage

### **Features**

- Veranda
- Modern design
- Open plan
- Sound insulation

- ✓ CCTV
- Near amenities
- Pressurized water system
- Thermal insulation

# Gallery



























# Floor plans