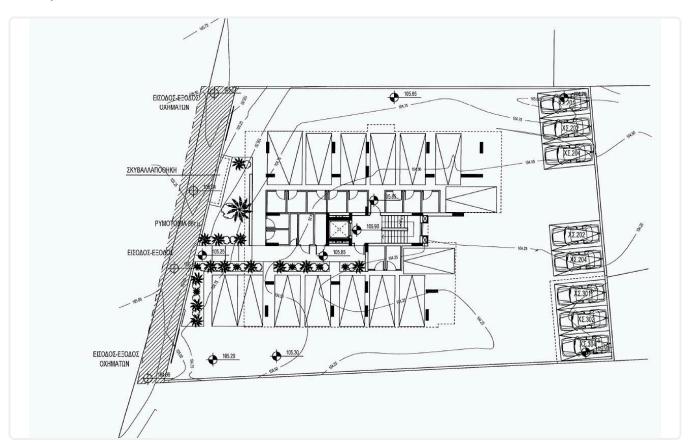

Reference 8216

2 Bed Apartment in Ekali, Limassol

€305,000 +VAT

Ekali, Limassol 2 Bedrooms 2 Bathrooms 80 m<sup>2</sup> Covered

## Description

- •2 bedrooms
- •2 W/C
- •Internal Area 80m2
- •Covered Veranda 17m2
- Covered Parking
- Storage
- •Energy Efficiency "A"

Covered veranda 17 m²

Parking spaces 1

Energy efficiency rating A

Year of 2026 Construction

Status Under construction





### **Facilities**

- ✓ Aircondition · Provision
- Elevator
- Solar water heater

- ✓ Parking · Covered
- Storage

### **Features**

- Veranda
- Modern design
- Open plan
- Sound insulation

- ✓ CCTV
- Near amenities
- Pressurized water system
- Thermal insulation

# Gallery



























# Floor plans