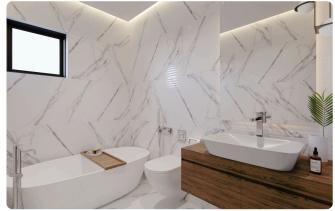

Reference 8216

2 Bed Apartment in Ekali, Limassol

€305,000 +VAT

Ekali, Limassol 2 Bedrooms 2 Bathrooms 80 m<sup>2</sup> Covered

## Description

- •2 bedrooms
- •2 W/C
- •Internal Area 80m2
- •Covered Veranda 17m2
- Covered Parking
- Storage
- •Energy Efficiency "A"

Covered veranda 17 m²

Parking spaces 1

Energy efficiency rating A

Year of 2026 Construction

Status Under construction





### **Facilities**

- ✓ Aircondition · Provision
- Elevator
- Solar water heater

- ✓ Parking · Covered
- Storage

### **Features**

- Veranda
- Modern design
- Open plan
- Sound insulation

- ✓ CCTV
- Near amenities
- Pressurized water system
- Thermal insulation

# Gallery



























# Floor plans