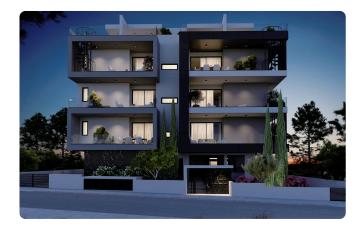

Reference 8216

2 Bed Apartment in Ekali, Limassol

€305,000 +VAT

Ekali, Limassol 2 Bedrooms 2 Bathrooms 80 m<sup>2</sup> Covered

## Description

- •2 bedrooms
- •2 W/C
- •Internal Area 80m2
- •Covered Veranda 17m2
- Covered Parking
- Storage
- •Energy Efficiency "A"

Covered veranda 17 m²

Parking spaces 1

Energy efficiency rating A

Year of 2026 Construction

Status Under construction





### **Facilities**

- ✓ Aircondition · Provision
- Elevator
- Solar water heater

- ✓ Parking · Covered
- Storage

### **Features**

- Veranda
- Modern design
- Open plan
- Sound insulation

- ✓ CCTV
- Near amenities
- Pressurized water system
- Thermal insulation

# Gallery



























# Floor plans