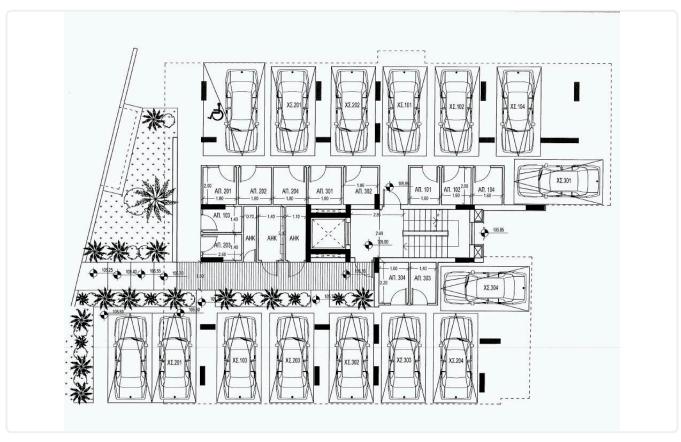

Reference 8216

2 Bed Apartment in Ekali, Limassol

€305,000 +VAT

Ekali, Limassol 2 Bedrooms 2 Bathrooms 80 m<sup>2</sup> Covered

## Description

- •2 bedrooms
- •2 W/C
- •Internal Area 80m2
- •Covered Veranda 17m2
- Covered Parking
- Storage
- •Energy Efficiency "A"

Covered veranda 17 m²

Parking spaces 1

Energy efficiency rating A

Year of 2026 Construction

Status Under construction





### **Facilities**

- ✓ Aircondition · Provision
- Elevator
- Solar water heater

- ✓ Parking · Covered
- Storage

### **Features**

- Veranda
- Modern design
- Open plan
- Sound insulation

- ✓ CCTV
- Near amenities
- Pressurized water system
- Thermal insulation

# Gallery



























# Floor plans