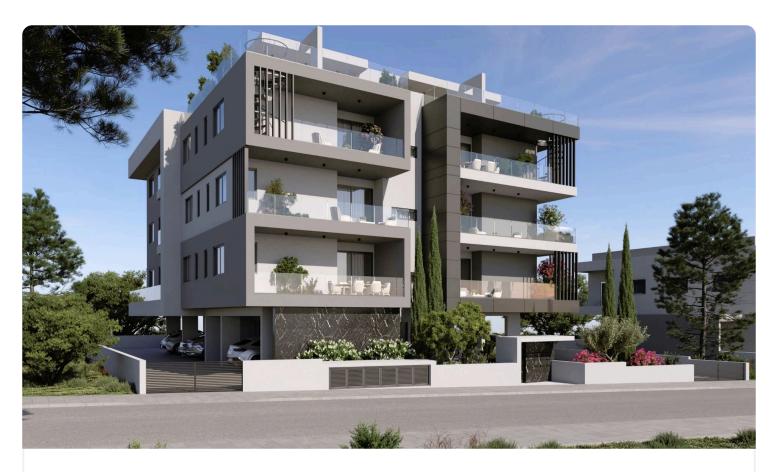

Reference 8216

2 Bed Apartment in Ekali, Limassol

€305,000 +VAT

Ekali, Limassol 2 Bedrooms 2 Bathrooms 80 m<sup>2</sup> Covered

## Description

- •2 bedrooms
- •2 W/C
- •Internal Area 80m2
- •Covered Veranda 17m2
- Covered Parking
- Storage
- •Energy Efficiency "A"

Covered veranda 17 m²

Parking spaces 1

Energy efficiency rating A

Year of 2026 Construction

Status Under construction