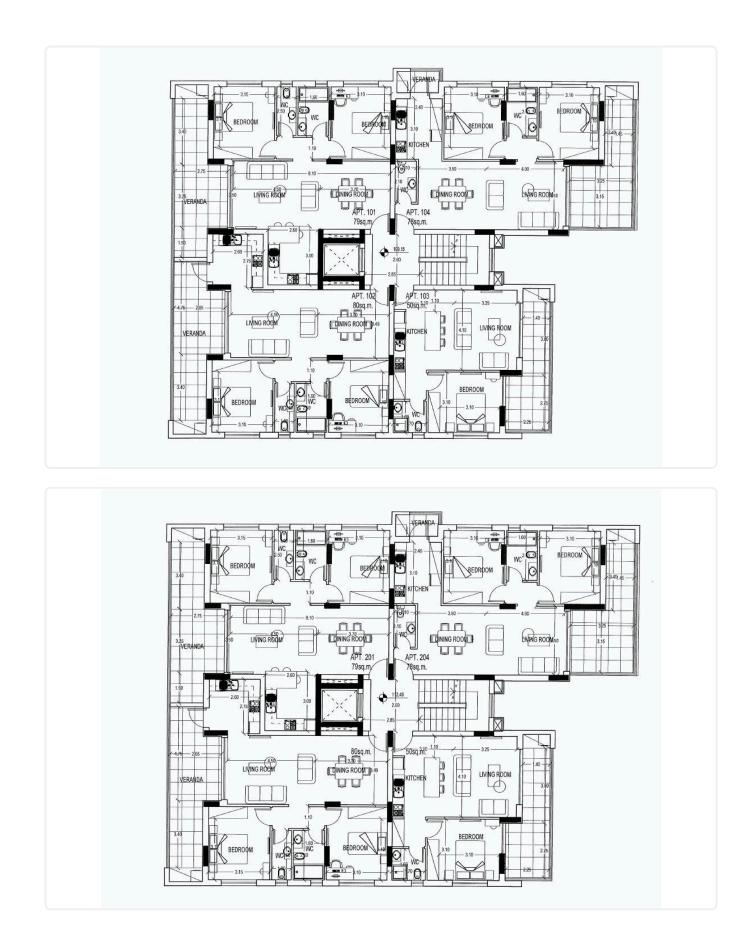

--------------|--------------|--------------------------|
| ~            | Elevator                 | ~            | Storage                  |
| ~            | Solar water heater       |              |                          |
|              |                          |              |                          |
| Fea          | tures                    |              |                          |
| ~            | Veranda                  | ~            | CCTV                     |
| ~            | Modern design            | $\checkmark$ | Near amenities           |
| ~            | Open plan                | ~            | Pressurized water system |
| $\checkmark$ | Sound insulation         | ~            | Thermal insulation       |

# Gallery





















## Floor plans