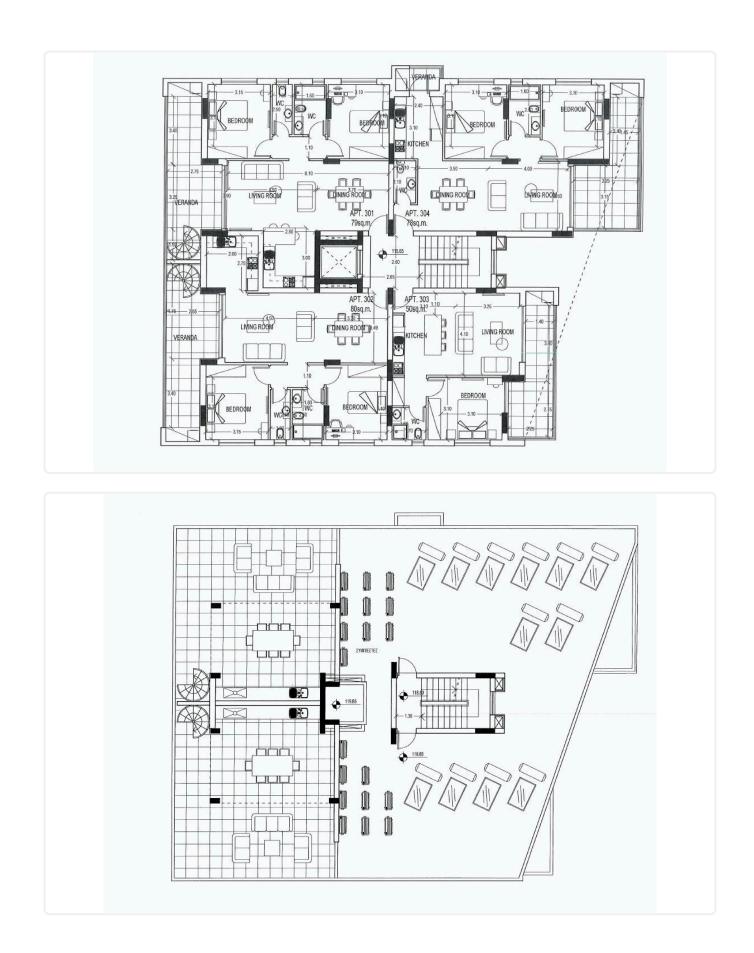

### Description

- •2 bedrooms
- •2 W/C
- Internal Area 79m2
- •Covered Veranda 17m2
- Covered Parking
- Storage
- •Energy Efficiency "A"

# Covered veranda17 m²Parking spaces1Energy efficiency<br/>ratingAYear of<br/>Construction2026StatusUnder<br/>construction

## Floor plans