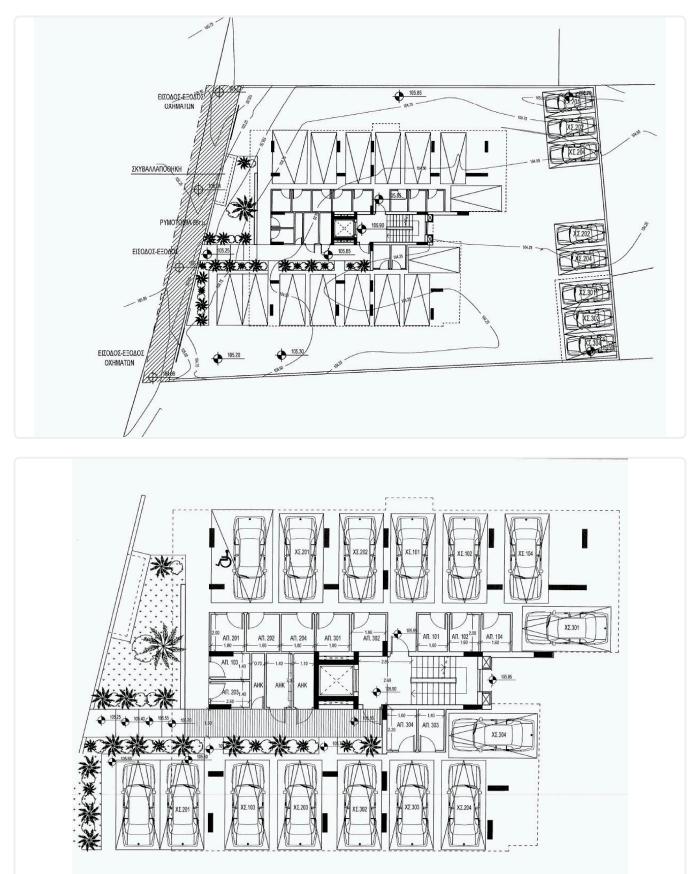

--------------------|--------------|--------------------------|
| ~            | Elevator                 | ~            | Storage                  |
| ~            | Solar water heater       |              |                          |
|              |                          |              |                          |
| Fea          | tures                    |              |                          |
| ~            | Veranda                  | ~            | CCTV                     |
| ~            | Modern design            | $\checkmark$ | Near amenities           |
| ~            | Open plan                | ~            | Pressurized water system |
| $\checkmark$ | Sound insulation         | ~            | Thermal insulation       |

# Gallery





















## Floor plans