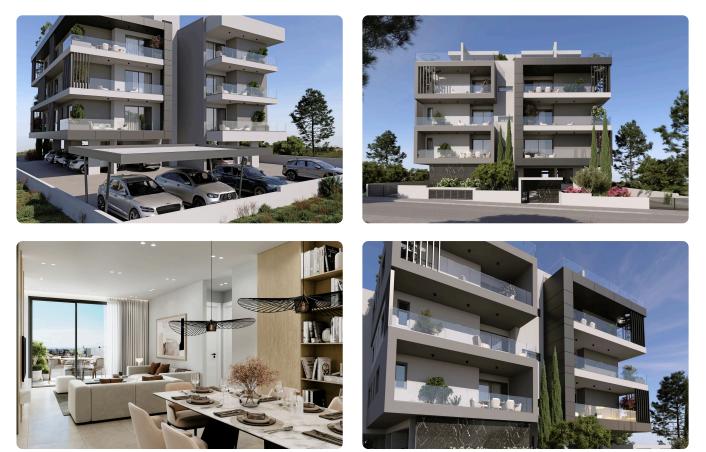

ered        |
|--------------|--------------------------|--------------|--------------------------|
| ~            | Elevator                 | ~            | Storage                  |
| ~            | Solar water heater       |              |                          |
|              |                          |              |                          |
| Fea          | tures                    |              |                          |
| ~            | Veranda                  | ~            | CCTV                     |
| ~            | Modern design            | $\checkmark$ | Near amenities           |
| ~            | Open plan                | ~            | Pressurized water system |
| $\checkmark$ | Sound insulation         | ~            | Thermal insulation       |

# Gallery





















## Floor plans