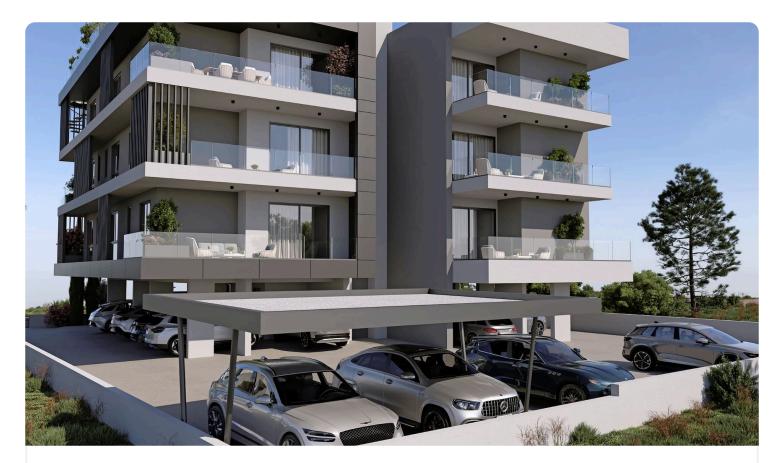

# 2 Bed Apartment in Ekali, Limassol

# €300,000 +VAT

| Ekali, Limassol | 2 Bedrooms | 2 Bathrooms | 79 m <sup>2</sup> Covered |
|-----------------|------------|-------------|---------------------------|
|                 |            |             |                           |

### Description

- •2 bedrooms
- •2 W/C
- Internal Area 79m2
- •Covered Veranda 17m2
- Covered Parking
- Storage
- •Energy Efficiency "A"

# Covered veranda17 m²Parking spaces1Energy efficiency<br/>ratingAYear of<br/>Construction2026StatusUnder<br/>construction