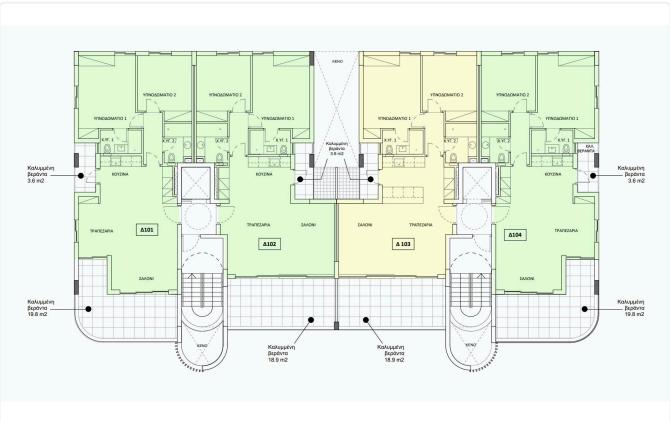

|
| ~            | Storage                  | ~ | Solar water heater  |

## Features

| ~            | Veranda                   | ~            | Ceramic tiles     |
|--------------|---------------------------|--------------|-------------------|
| ~            | CCTV                      | ~            | En suite Bathroom |
| $\checkmark$ | Modern design             | ~            | Near amenities    |
| ~            | Double glazing            | $\checkmark$ | Open plan         |
| ~            | Pressurized water system  | $\checkmark$ | Door screen       |
| $\checkmark$ | Easy access to main roads | ~            | Sound insulation  |
|              |                           |              |                   |

## Gallery

/

Thermal insulation









## Floor plans