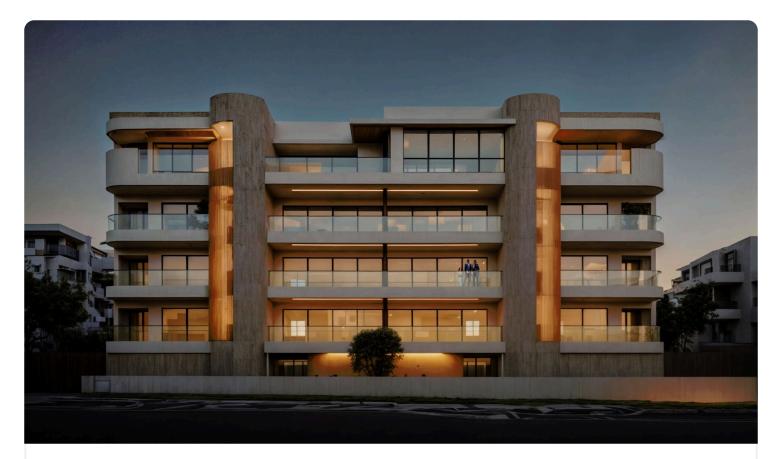

Reference 8213

| 2 Bed Apartment in Strovolos, close to Are                                                                                                                                               | eteio Hospital €275,000 +vat                                                                         |
|------------------------------------------------------------------------------------------------------------------------------------------------------------------------------------------|------------------------------------------------------------------------------------------------------|
| Strovolos, Nicosia                                                                                                                                                                       | 2 Bedrooms 2 Bathrooms 82.9 m <sup>2</sup> Covered                                                   |
| Description                                                                                                                                                                              |                                                                                                      |
| <ul> <li>2 bedrooms</li> <li>2 W/C</li> <li>Internal Area 82.90m2</li> <li>Covered Verandas 22.5m2</li> <li>Covered Parking</li> <li>Storage</li> <li>Energy Efficiency ''A''</li> </ul> | Covered veranda22.5 m²Parking spaces1Energy efficiency ratingAYear of Construction2026StatusOff plan |