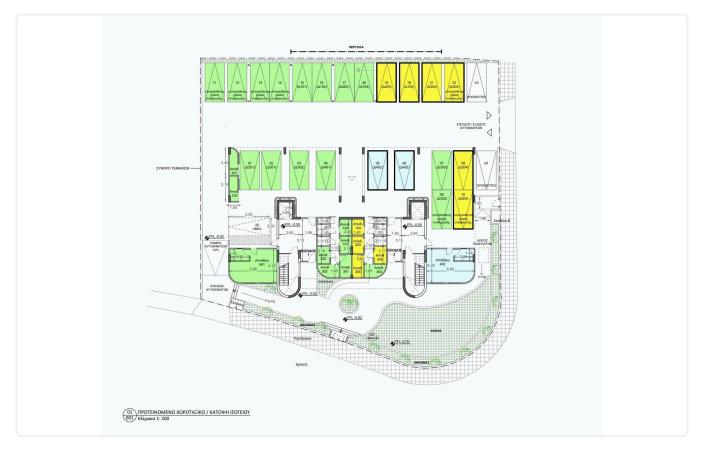

or            |
| ~            | Storage                  | ~ | Solar water heater  |

## Features

| ~            | Veranda                   | ~            | Ceramic tiles     |
|--------------|---------------------------|--------------|-------------------|
| ~            | CCTV                      | ~            | En suite Bathroom |
| $\checkmark$ | Modern design             | ~            | Near amenities    |
| ~            | Double glazing            | $\checkmark$ | Open plan         |
| ~            | Pressurized water system  | $\checkmark$ | Door screen       |
| $\checkmark$ | Easy access to main roads | ~            | Sound insulation  |
|              |                           |              |                   |

## Gallery

/

Thermal insulation









## Floor plans