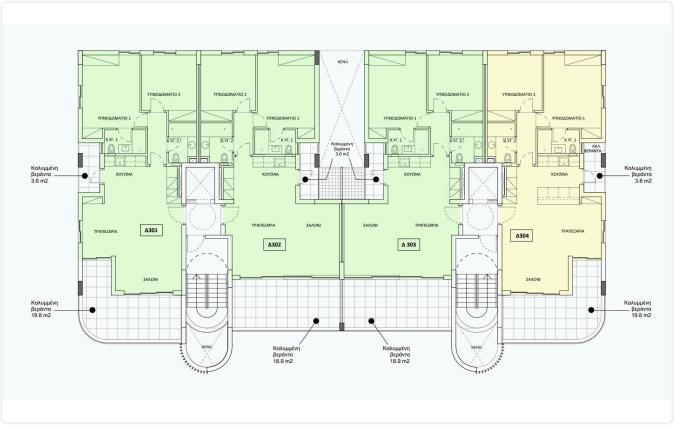

|
| ~            | Storage                  | ~ | Solar water heater  |

## Features

| ~            | Veranda                   | ~            | Ceramic tiles     |
|--------------|---------------------------|--------------|-------------------|
| ~            | CCTV                      | ~            | En suite Bathroom |
| $\checkmark$ | Modern design             | ~            | Near amenities    |
| ~            | Double glazing            | $\checkmark$ | Open plan         |
| ~            | Pressurized water system  | $\checkmark$ | Door screen       |
| $\checkmark$ | Easy access to main roads | ~            | Sound insulation  |
|              |                           |              |                   |

## Gallery

/

Thermal insulation









## Floor plans