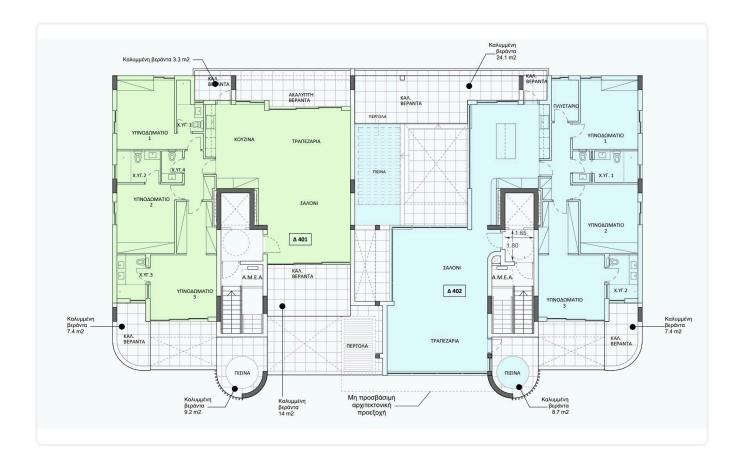

| ~            | Storage                  | ~ | Solar water heater  |

## Features

| ~            | Veranda                   | ~            | Ceramic tiles     |
|--------------|---------------------------|--------------|-------------------|
| ~            | CCTV                      | ~            | En suite Bathroom |
| $\checkmark$ | Modern design             | ~            | Near amenities    |
| ~            | Double glazing            | $\checkmark$ | Open plan         |
| ~            | Pressurized water system  | $\checkmark$ | Door screen       |
| $\checkmark$ | Easy access to main roads | ~            | Sound insulation  |
|              |                           |              |                   |

## Gallery

/

Thermal insulation









## Floor plans