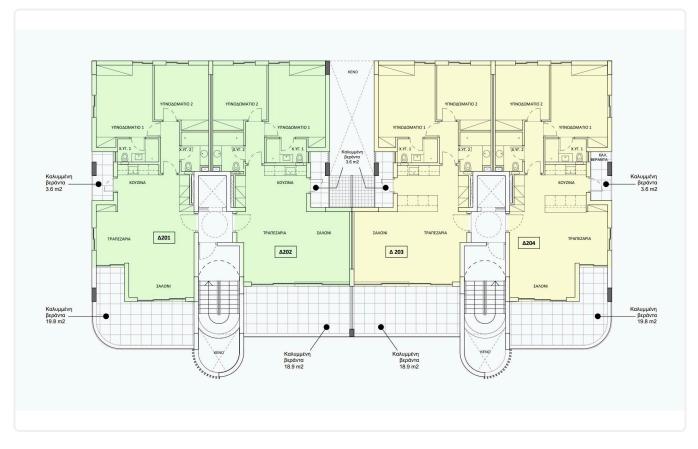

|
| ~            | Storage                  | ~ | Solar water heater  |

## Features

| ~            | Veranda                   | ~            | Ceramic tiles     |
|--------------|---------------------------|--------------|-------------------|
| ~            | CCTV                      | ~            | En suite Bathroom |
| $\checkmark$ | Modern design             | ~            | Near amenities    |
| ~            | Double glazing            | $\checkmark$ | Open plan         |
| ~            | Pressurized water system  | $\checkmark$ | Door screen       |
| $\checkmark$ | Easy access to main roads | ~            | Sound insulation  |
|              |                           |              |                   |

## Gallery

/

Thermal insulation









## Floor plans